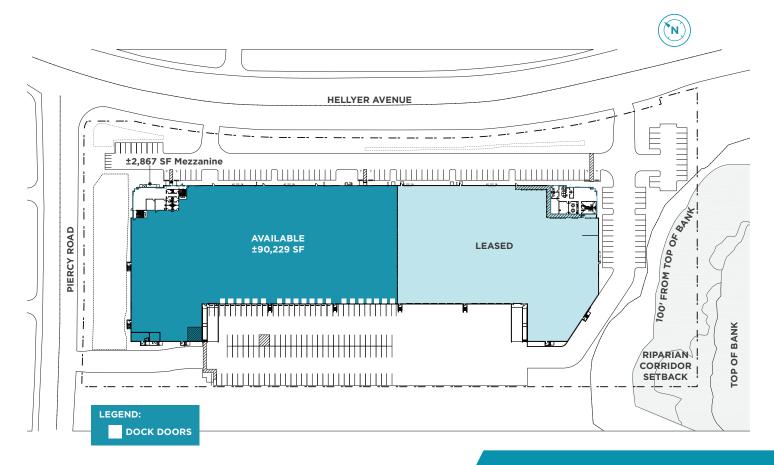

# INDUSTRIAL CENTER

5995 HELLYER AVENUE, SAN JOSE, CA, 95138

### **PROPERTY HIGHLIGHTS**

LED April 30, 2026 32 ft Clear Height

Credit Sublessor 20 **Dock Doors** 

±90,229 SF 2 Grade

**ESFR** Sprinkler System  $\pm 6,154$  SF Office SF



### SITE LOCATION





# SITE PLAN

## **FLOOR PLAN**





#### CONTACT

WALT STEPHENSON
EXECUTIVE DIRECTOR
+1 408 615 3458
walt.stephenson@cushwake.com
Lic #01793438

300 Santana Row, 5th Floor San Jose, CA 95128 cushmanwakefield.com NICK LAZZARINI
EXECUTIVE DIRECTOR
+1 408 615 3410
nick.lazzarini@cushwake.com
Lic #01788935

JACOB BIDER SENIOR ASSOCIATE +1 408 572 4138 jacob.bider@cushwake.com Lic #02110355

©2025 Cushman & Wakefield. All rights reserved. The material in this presentation has been prepared solely for information purposes, and is strictly confidential. Any disclosure, use, copying or circulation of this presentation (or the information contained within it) is strictly profibited, unless you have obtained Cushman & Wakefield's prior written consent. The views expressed in this presentation are