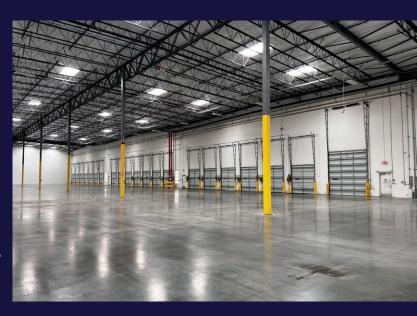

### **PROPERTY HIGHLIGHTS**

LED April 30, 2026 32 ft Clear Height

Credit Sublessor 20 **Dock Doors** 

±90,229 SF 2 Grade

**ESFR** Sprinkler System  $\pm 6,154$  SF Office SF