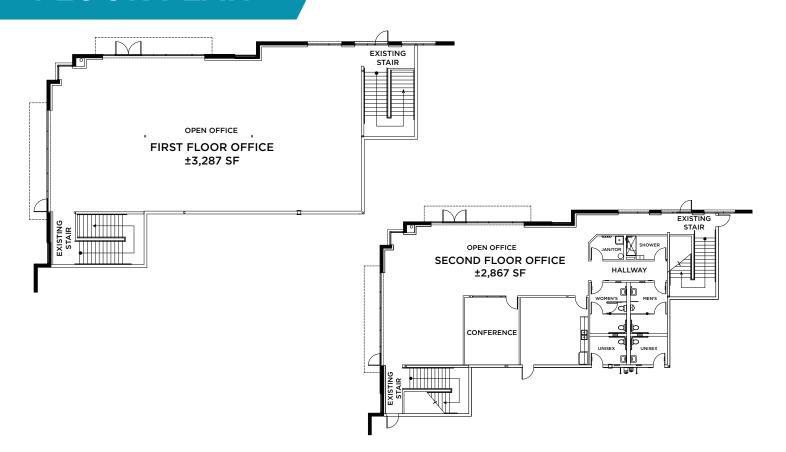

# INDUSTRIAL CENTER

5995 HELLYER AVENUE, SAN JOSE, CA, 95138

### **PROPERTY HIGHLIGHTS**

LED April 30, 2026 32 ft Clear Height

Credit Sublessor 20 **Dock Doors** 

±90,229 SF 2 Grade

**ESFR** Sprinkler System  $\pm 6,154$  SF Office SF



### SITE LOCATION





# SITE PLAN

## **FLOOR PLAN**





#### CONTACT

WALT STEPHENSON
EXECUTIVE DIRECTOR
+1 408 615 3458
walt.stephenson@cushwake.com
Lic #01793438

300 Santana Row, 5th Floor San Jose, CA 95128 cushmanwakefield.com NICK LAZZARINI
EXECUTIVE DIRECTOR
+1 408 615 3410
nick.lazzarini@cushwake.com
Lic #01788935

JACOB BIDER SENIOR ASSOCIATE +1 408 572 4138 jacob.bider@cushwake.com Lic #02110355

©2025 Cushman & Wakefield. All rights reserved. The material in this presentation has been prepared solely for information purposes, and is strictly confidential. Any disclosure, use, copying or circulation of this presentation (or the information contained within it) is strictly profibited, unless you have obtained Cushman & Wakefield's prior written consent. The views expressed in this presentation are the views of the author and do not