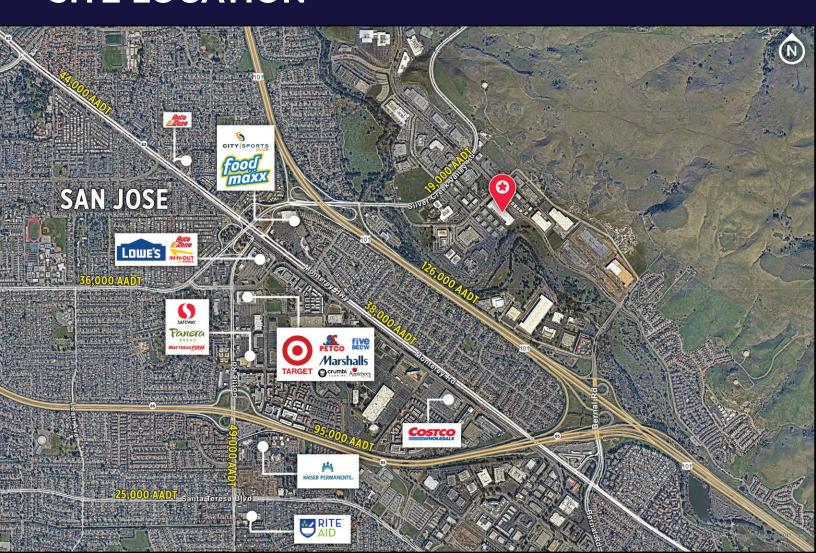

# INDUSTRIAL CENTER

5995 HELLYER AVENUE, SAN JOSE, CA, 95138

### **PROPERTY HIGHLIGHTS**

LED April 30, 2026 32 ft Clear Height

Credit Sublessor 20 **Dock Doors** 

±90,229 SF 2 Grade

**ESFR** Sprinkler System  $\pm 6,154$  SF Office SF



### SITE LOCATION





# SITE PLAN

## **FLOOR PLAN**





#### CONTACT

WALT STEPHENSON
EXECUTIVE DIRECTOR
+1 408 615 3458
walt.stephenson@cushwake.com
Lic #01793438

300 Santana Row, 5th Floor San Jose, CA 95128 cushmanwakefield.com NICK LAZZARINI
EXECUTIVE DIRECTOR
+1 408 615 3410
nick.lazzarini@cushwake.com
Lic #01788935

JACOB BIDER SENIOR ASSOCIATE +1 408 572 4138 jacob.bider@cushwake.com Lic #02110355

©2025 Cushman & Wakefield. All rights reserved. The material in this presentation has been prepared solely for information purposes, and is strictly confidential. Any disclosure, use, copying or circulation of this presentation (or the information contained within it) is strictly profibited, unless you have obtained Cushman & Wakefield's prior written consent. The views expressed in this presentation ar