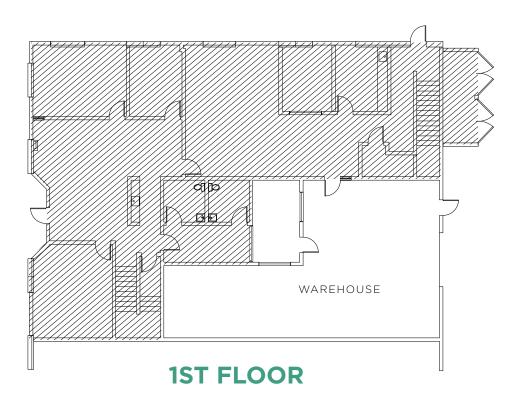

### FLOOR PLAN OPTION A - 6,841 SF

- Suitable for office, warehouse, and distribution uses
- Multiple leasing options
- Includes full kitchen, 10 offices, small warehouse, large conference room, and small conference room
- 1 Ground Level Door
- Two-floor office condo for sublease
- Interconnecting stairwell

#### **PROPERTY INFORMATION**

Address: 1 Peters Canyon Rd., Suite 100 Irvine, CA 92606

Option A: 6,841 SF (Entire Suite/Office and warehouse)

SF Available: Option B: 5,314 SF (Office only)

Option C. 1FOO CE (Marchause only