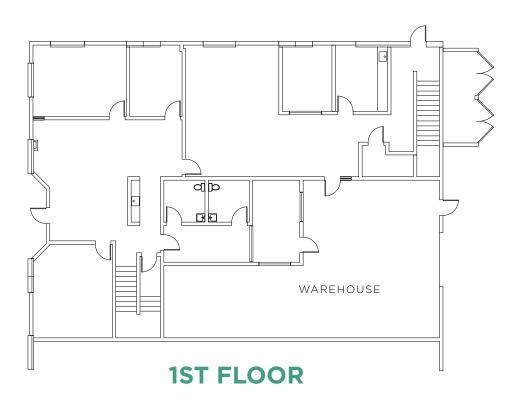

### FLOOR PLAN OPTION A - 6,841 SF

#### **PROPERTY INFORMATION**

Address: 1 Peters Canyon Rd., Suite 100 Irvine, CA 92606

Option A: 6,841 SF (Entire Suite/Office and warehouse)

SF Available: Option B: 5,314 SF (Office only)

Option C. 1FOO CE (Marchause only