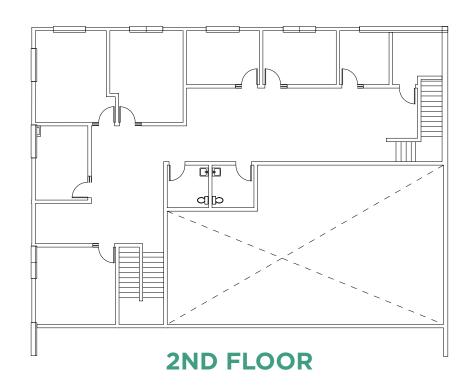

### FLOOR PLAN OPTION B - 5,314 SF

#### **PROPERTY INFORMATION**

Address: 1 Peters Canyon Rd., Suite 100 Irvine, CA 92606

Option A: 6,841 SF (Entire Suite/Office and warehouse)

SF Available: Option B: 5,314 SF (Office only)

Option C. 1FOO CE (Marchause only