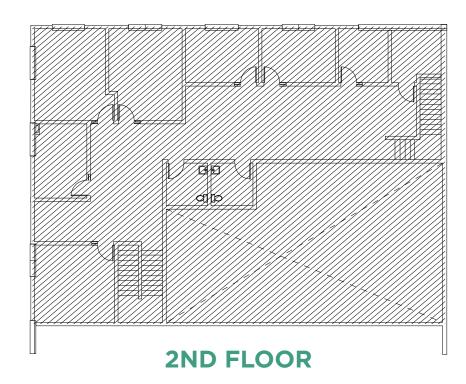

r office, warehouse, and distribution uses
- Multiple leasing options
- Includes full kitchen, 10 offices, small warehouse, large conference room, and small conference room
- 1 Ground Level Door
- Two-floor office condo for sublease
- Interconnecting stairwell

#### **PROPERTY INFORMATION**

Address: 1 Peters Canyon Rd., Suite 100 Irvine, CA 92606

Option A: 6,841 SF (Entire Suite/Office and warehouse)

SF Available: Option B: 5,314 SF (Office only)

Option C. 1FOO CE (Marchause only

Option C: 1,500 SF (Warehouse only)

**Sublease:** Through July 31, 2028

**Timing:** Available now



### 1,500-6,841 SF / SUBLEASE

# 1 PETERS CANYON RD, SUITE 100 IRVINE, CA 92606





### FLOOR PLAN OPTION A - 6,841 SF







### FLOOR PLAN OPTION B - 5,314 SF







### FLOOR PLAN OPTION C - 1,500 SF







## 1 PETERS CANYON RD, SUITE 100 IRVINE, CA 92606









### FOR MORE INFORMATION, CONTACT:

#### **CHON KANTIKOVIT**

Executive Managing Director +1 949 930 9220 chon.kantikovit@cushwake.com Lic #01299207

#### **LUKE NAPOLITANO**

Director +1 949 930 2474 luke.napolitano@cushwake.com Lic #02065599

#### **JESSICA BAIRD**

Senior Associate +1 801 870 7461 jessica.baird@cushwake.com Lic #02194051



©2025 Cushman & Wakefield. All rights reserved. The information contained in this communication is strictly confidential. This information has been obtained from sources believed to be reliable but has not been verified. NO WARRANTY OR REPRESENTATION, EXPRESS OR IMPLIED, IS MADE AS TO THE CONDITION OF THE PROPERTY (OR PROPERTIES) REFERENCED HEREIN OR AS TO THE ACCURACY OR COMPLETENESS OF