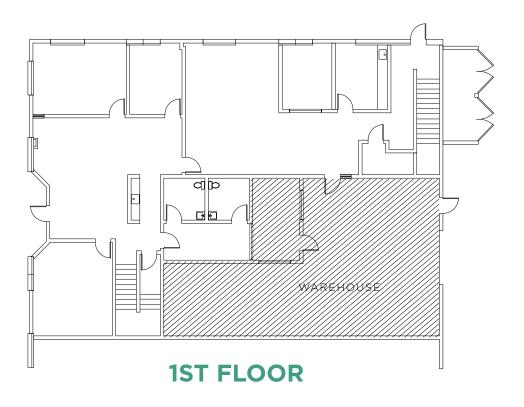

### FLOOR PLAN OPTION C - 1,500 SF

Option C: 1,500 SF (Warehouse only)

**Sublease:** Through July 31, 2028

**Timing:** Available now