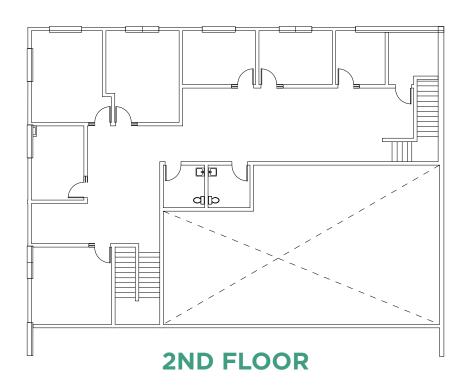

### FLOOR PLAN OPTION B - 5,314 SF

#### **PROPERTY INFORMATION**

Address: 1 Peters Canyon Rd., Suite 100 Irvine, CA 92606

Option A: 6,841 SF (Entire Suite/Office and warehouse)

SF Available: Option B: 5,314 SF (Office only)

Option C. 1FOO CE (Marchause only