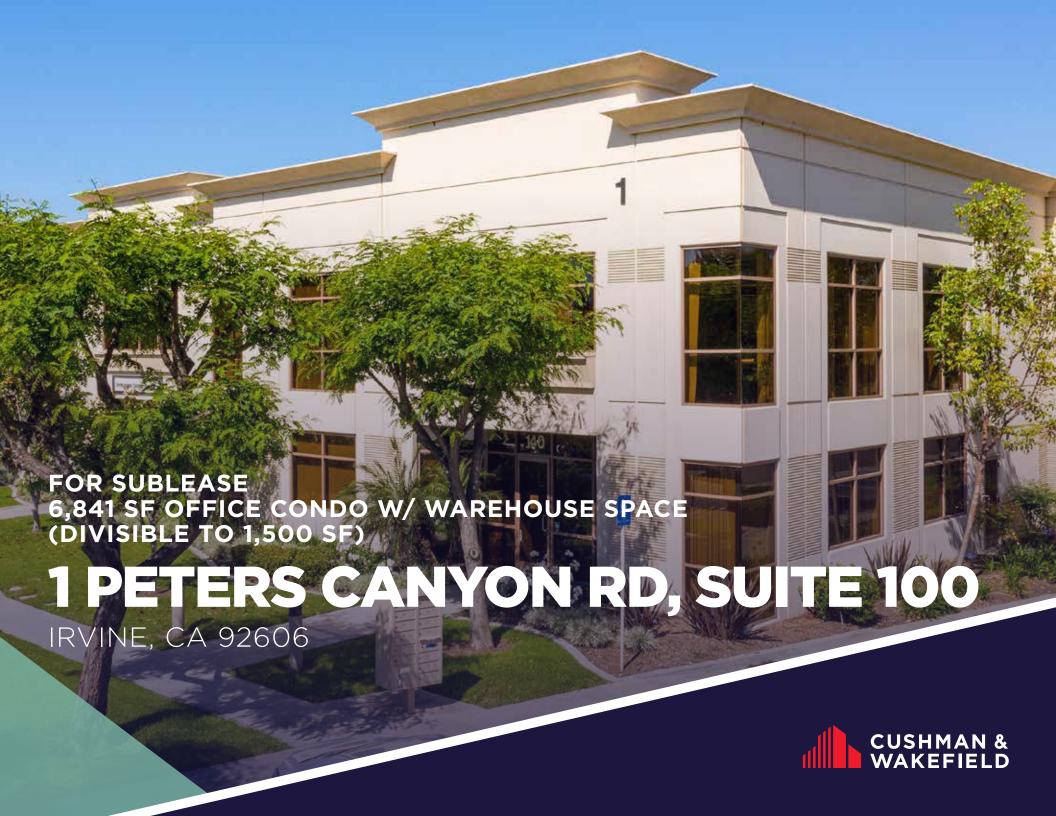

### 1,500-6,841 SF / SUBLEASE

# 1 PETERS CANYON RD, SUITE 100 IRVINE, CA 92606

#### **PROPERTY INFORMATION**

Address: 1 Peters Canyon Rd., Suite 100 Irvine, CA 92606

Option A: 6,841 SF (Entire Suite/Office and warehouse)

SF Available: Option B: 5,314 SF (Office only)

Option C. 1FOO CE (Marchause only