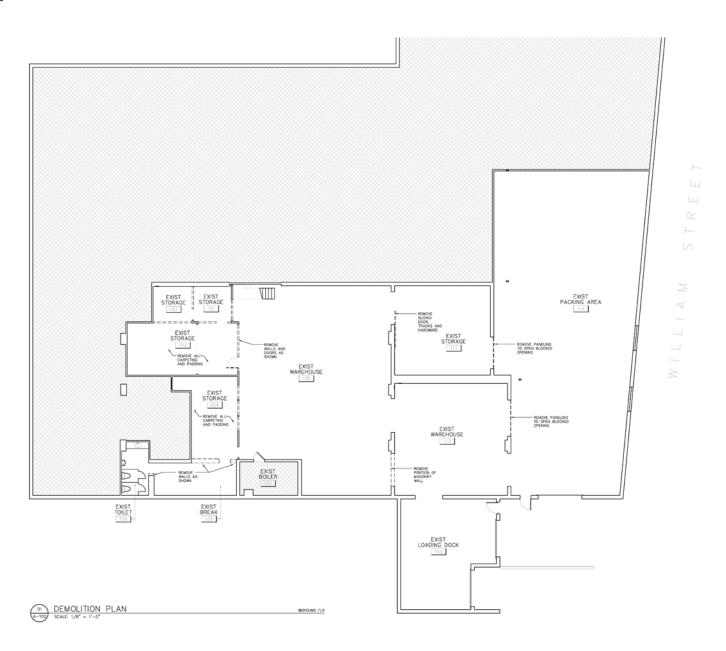

## PROPERTY OVERVIEW

| BUILDING SIZE:  | ± 12,108 SF      |
|-----------------|------------------|
| OFFICE SPACE:   | ± 2,036 SF       |
| PLOT SIZE:      | <b>±</b> 1.00 AC |
| CEILING HEIGHT: | 18' Clear        |
| LOADING DOCKS:  | 1 Dock           |
| DRIVE-INS:      | 2 Drive-Ins      |
| PARKING:        | TBD              |
| POWER:          | TBD              |
| OCCUPANCY:      | Immediate        |
| HEAT:           | Gas              |
| SPRINKLERS:     | Yes              |
| SUBLEASE PRICE: | Upon Request     |

### **PROPERTY HIGHLIGHTS**

- High ceiling warehouse
- Second story finished office space
- Proximity to JFK Airport
- Adjacent to Sunrise Highway











# FLOOR PLAN



## HIGHLY CONNECTED & ACCESSIBLE



## **Drive Time Populations**



### **Drive Times**

| Long Island Railroad's Lynbrook Station | 1.0 Mile   |
|-----------------------------------------|------------|
| Queens                                  | 3.6 Miles  |
| John F. Kennedy Airport                 | 6.1 miles  |
| Long Island Expressway/Interstate 495   | 8.5 miles  |
| Due a labare                            | 4= 6       |
| Brooklyn                                | 15.2 Miles |
| LaGuardia Airport                       | 24.3 Miles |
|                                         | 10.2 100   |



FOR MORE INFORMATION, CONTACT:

A CUSHMAN & WAKEFIELD EXCLUSIVE LISTING

**JOE HENTZE JR.** 

+1 718 512 2100 joe.hentze@cushwake.com **JOHN GIANNUZZI** 

+1 516 754 3030 john.giannuzzi@cushwa