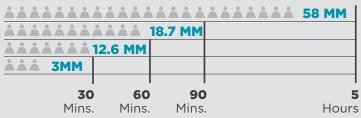

## **Drive Time Populations**

### **Drive Times**

| Long Island Railroad's Lynbrook Station | 1.0 Mile   |
|-----------------------------------------|------------|
| Queens                                  | 3.6 Miles  |
| John F. Kennedy Airport                 | 6.1 miles  |
| Long Island Expressway/Interstate 495   | 8.5 miles  |
| Due a labare                            | 4= 6       |
| Brooklyn                                | 15.2 Miles |
| LaGuardia Airport                       | 24.3 Miles |
|                                         | 10.2 100   |