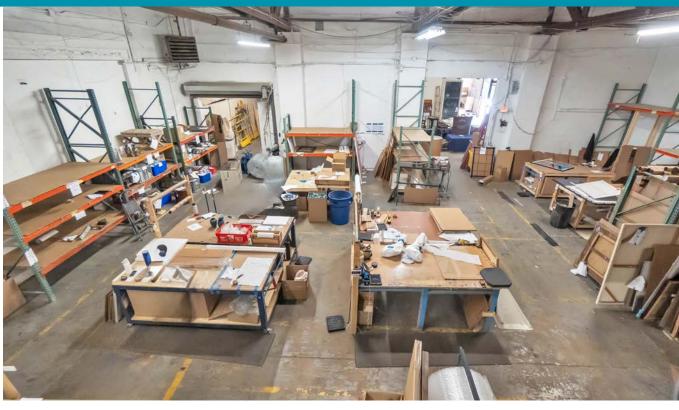

## PROPERTY OVERVIEW

| BUILDING SIZE:  | ± 12,108 SF      |
|-----------------|------------------|
| OFFICE SPACE:   | ± 2,036 SF       |
| PLOT SIZE:      | <b>±</b> 1.00 AC |
| CEILING HEIGHT: | 18' Clear        |
| LOADING DOCKS:  | 1 Dock           |
| DRIVE-INS:      | 2 Drive-Ins      |
| PARKING:        | TBD              |
| POWER:          | TBD              |
| OCCUPANCY:      | Immediate        |
| HEAT:           | Gas              |
| SPRINKLERS:     | Yes              |
| SUBLEASE PRICE: | Upon Request     |

### **PROPERTY HIGHLIGHTS**

- High ceiling warehouse
- Second story finished office space
- Proximity to JFK Airport
- Adjacent to Sunrise Highway