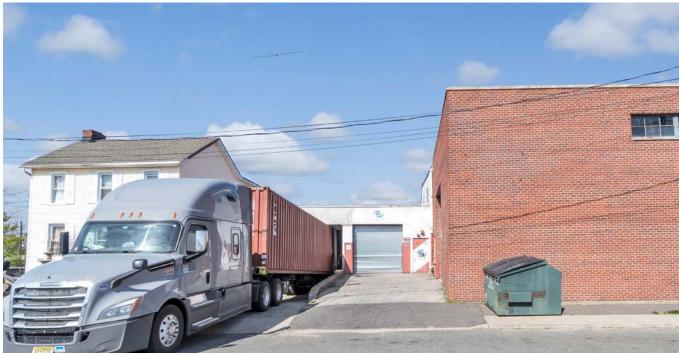

## PROPERTY OVERVIEW

| BUILDING SIZE:  | ± 12,108 SF      |
|-----------------|------------------|
| OFFICE SPACE:   | ± 2,036 SF       |
| PLOT SIZE:      | <b>±</b> 1.00 AC |
| CEILING HEIGHT: | 18' Clear        |
| LOADING DOCKS:  | 1 Dock           |
| DRIVE-INS:      | 2 Drive-Ins      |
| PARKING:        | TBD              |
| POWER:          | TBD              |
| OCCUPANCY:      | Immediate        |
| HEAT:           | Gas              |
| SPRINKLERS:     | Yes              |
| SUBLEASE PRICE: | Upon Request     |

### **PROPERTY HIGHLIGHTS**

- High ceiling warehouse
- Second story finished office space
- Proximity to JFK Airport
- Adjacent to Sunrise Highway