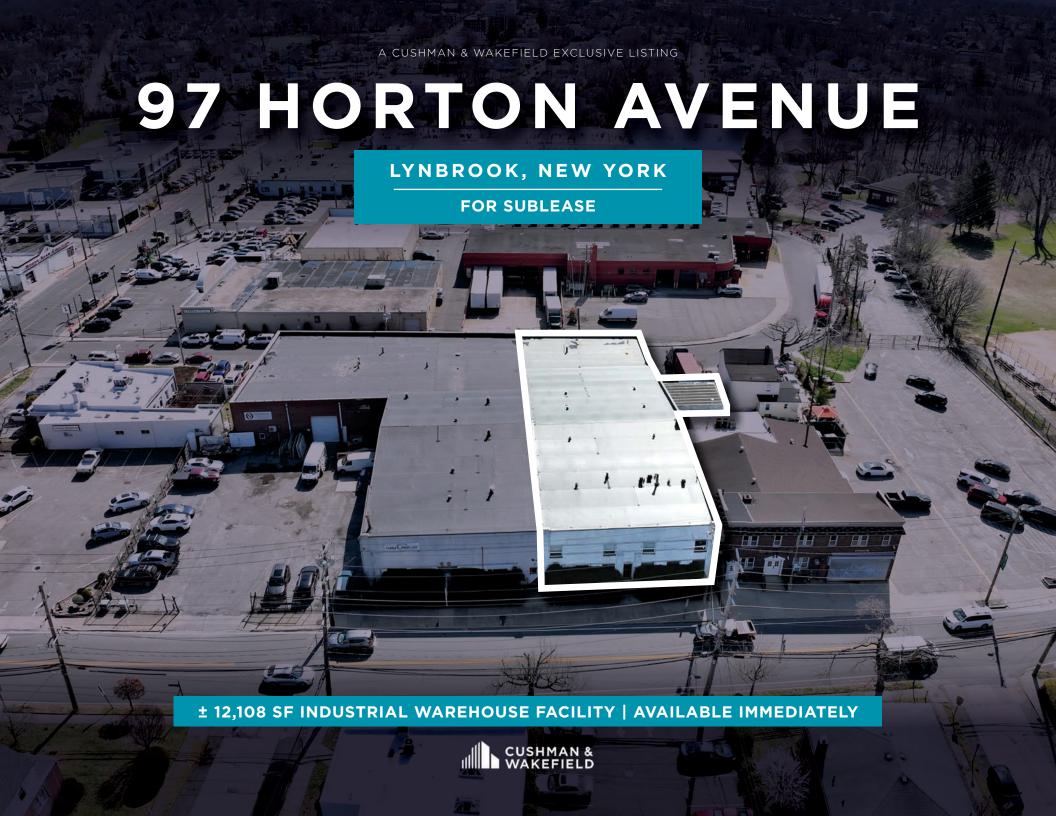

## PROPERTY OVERVIEW

| BUILDING SIZE:  | ± 12,108 SF      |
|-----------------|------------------|
| OFFICE SPACE:   | ± 2,036 SF       |
| PLOT SIZE:      | <b>±</b> 1.00 AC |
| CEILING HEIGHT: | 18' Clear        |
| LOADING DOCKS:  | 1 Dock           |
| DRIVE-INS:      | 2 Drive-Ins      |
| PARKING:        | TBD              |
| POWER:          | TBD              |
| OCCUPANCY:      | Immediate        |
| HEAT:           | Gas              |
| SPRINKLERS:     | Yes              |
| SUBLEASE PRICE: | Upon Request     |

### **PROPERTY HIGHLIGHTS**

- High ceiling warehouse
- Second story finished office space
- Proximity to JFK Airport
- Adjacent to Sunrise Highway