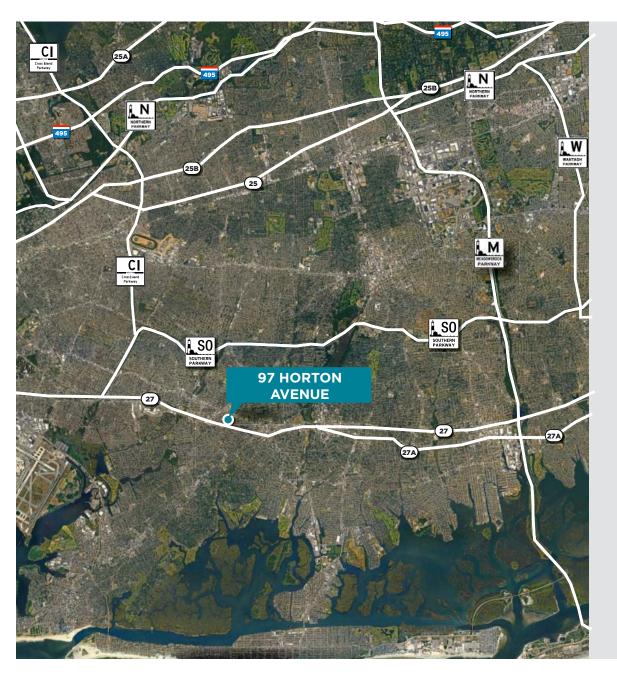

## HIGHLY CONNECTED & ACCESSIBLE

## **Drive Time Populations**

### **Drive Times**

| Long Island Railroad's Lynbrook Station | 1.0 Mile   |
|-----------------------------------------|------------|
| Queens                                  | 3.6 Miles  |
| John F. Kennedy Airport                 | 6.1 miles  |
| Long Island Expressway/Interstate 495   | 8.5 miles  |
| Due a labare                            | 4= 6       |
| Brooklyn                                | 15.2 Miles |
| LaGuardia Airport                       | 24.3 Miles |
|                                         | 10.2 100   |