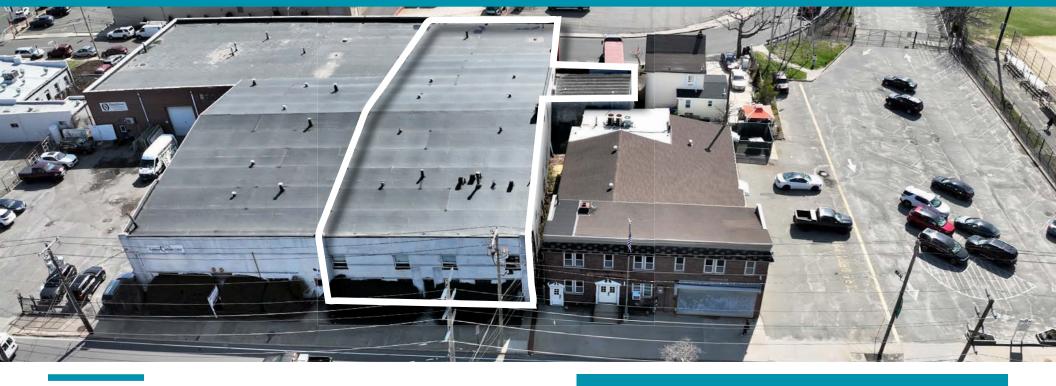

## PROPERTY OVERVIEW

| BUILDING SIZE:  | ± 12,108 SF      |
|-----------------|------------------|
| OFFICE SPACE:   | ± 2,036 SF       |
| PLOT SIZE:      | <b>±</b> 1.00 AC |
| CEILING HEIGHT: | 18' Clear        |
| LOADING DOCKS:  | 1 Dock           |
| DRIVE-INS:      | 2 Drive-Ins      |
| PARKING:        | TBD              |
| POWER:          | TBD              |
| OCCUPANCY:      | Immediate        |
| HEAT:           | Gas              |
| SPRINKLERS:     | Yes              |
| SUBLEASE PRICE: | Upon Request     |

### **PROPERTY HIGHLIGHTS**

- High ceiling warehouse
- Second story finished office space
- Proximity to JFK Airport
- Adjacent to Sunrise Highway