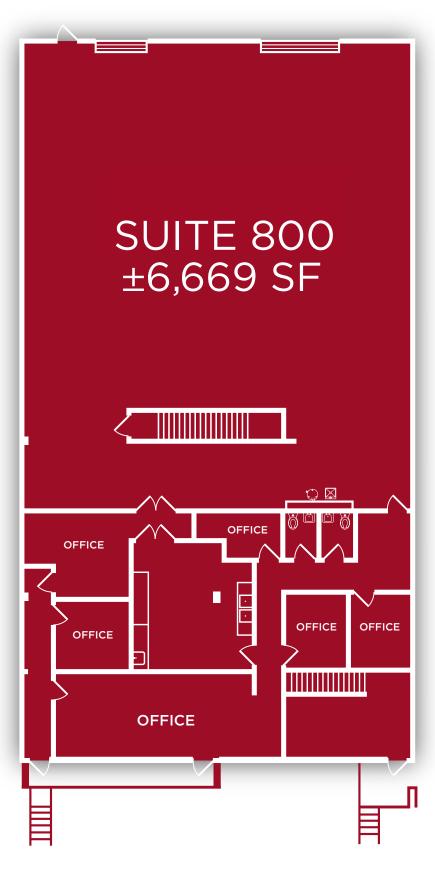

2495 AVAILABLE FOR LEASE Boulevard of the Generals NORRISTOWN, PENNSYLVANIA Norristown King of Prussia Conshohocken **30** } Radnor Suite 800 ±6,669<sub>SF</sub>

Christopher Butera
Director
215 963 4011
chris.butera@cushwake.com

# **BUILDING SPECS**

**Total Building SF** ±65,273 SF **Available SF** ±6,669 SF Office 2,180 SF (2-Story) ±1 Loading Dock **Loading:** ±1 Drive-in Door **Clear Height** 18' Lighting T-5 and T-12 **Power** 400 amps **Fire Protection** Wet System