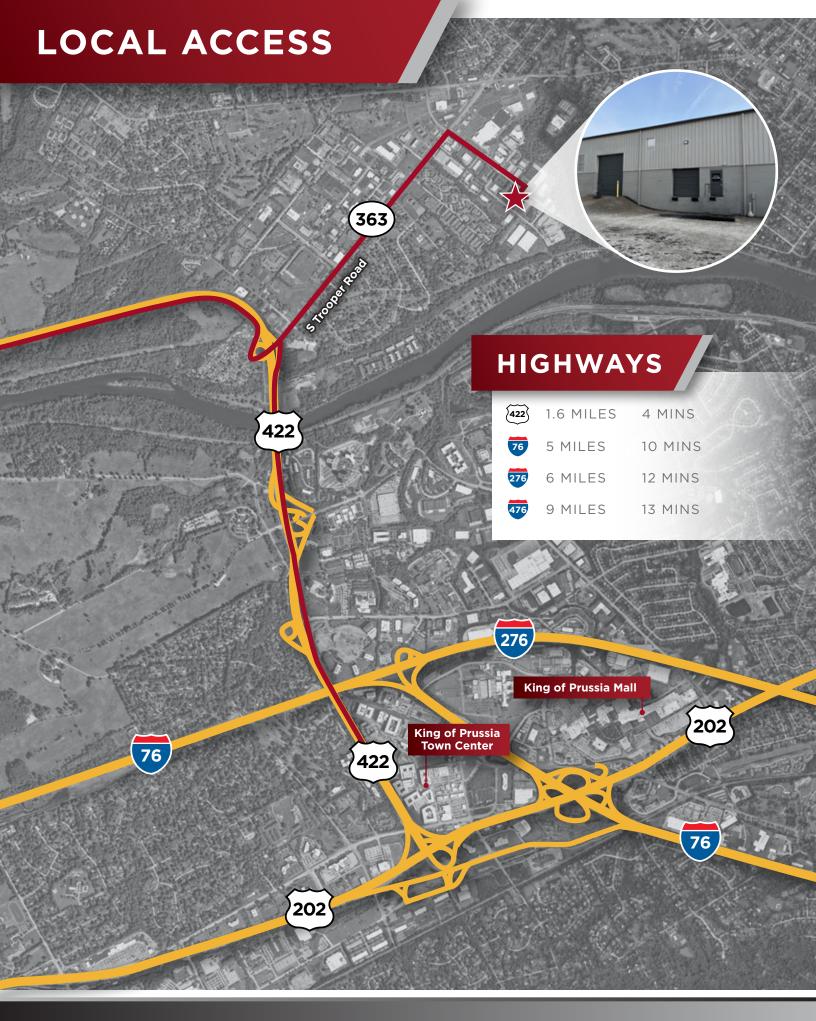

2495 AVAILABLE FOR LEASE Boulevard of the Generals NORRISTOWN, PENNSYLVANIA Norristown King of Prussia Conshohocken **30** } Radnor Suite 800 ±6,669<sub>SF</sub>

Christopher Butera
Director
215 963 4011
chris.butera@cushwake.com

Jonas Skovdal
Executive Managing Director
610 772 2005
jonas.skovdal@cushwake.com





# **BUILDING SPECS**



**Total Building SF** ±65,273 SF **Available SF** ±6,669 SF Office 2,180 SF (2-Story) ±1 Loading Dock **Loading:** ±1 Drive-in Door **Clear Height** 18' Lighting T-5 and T-12 **Power** 400 amps **Fire Protection** Wet System

# **REGIONAL MAP**

## FOR LEASE



### For More Information, Please Contact:

### **Chris Butera**

Director +1 610 909 4684 chris.butera@cushwake.com

### Jonas Skovdal

Executive Managing Director +1 267 939 1887 jonas.skovdal@cushwake.com

Cushman & Wakefield of Pennsylvania, LLC is the Owner's exclusive agent for the property.

Cushman & Wakefield Copyright 2024. No warranty or representation, express or implied, is made to the accuracy or completeness of the information contained herein, and same is submitted subject to errors, omission