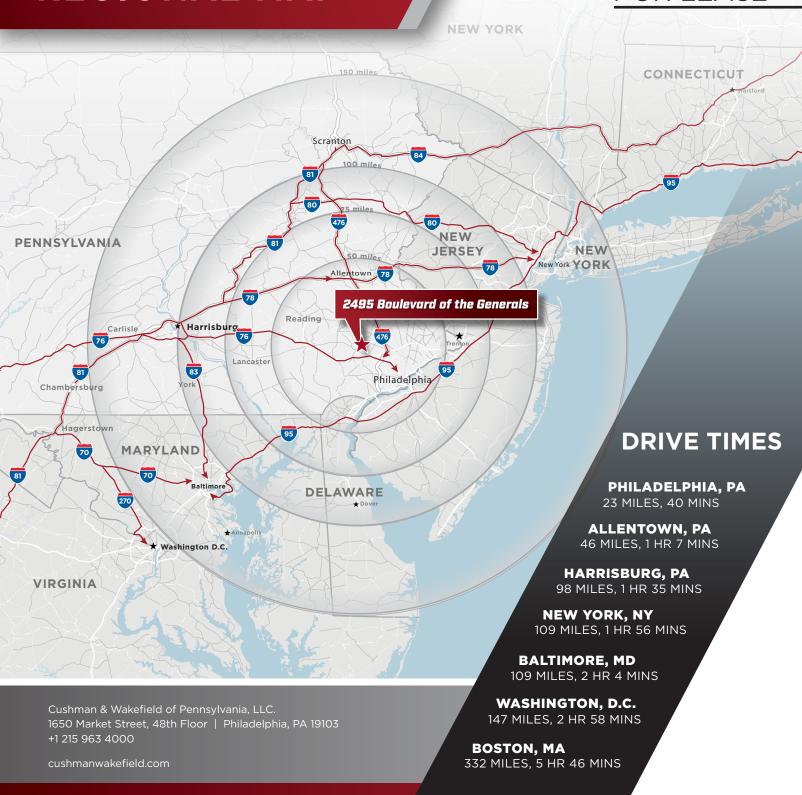

2495 AVAILABLE FOR LEASE Boulevard of the Generals NORRISTOWN, PENNSYLVANIA Norristown King of Prussia Conshohocken **30** } Radnor Suite 800 ±6,669<sub>SF</sub>

Christopher Butera
Director
215 963 4011
chris.butera@cushwake.com

Jonas Skovdal
Executive Managing Director
610 772 2005
jonas.skovdal@cushwake.com





# **BUILDING SPECS**



**Total Building SF** ±65,273 SF **Available SF** ±6,669 SF Office 2,180 SF (2-Story) ±1 Loading Dock **Loading:** ±1 Drive-in Door **Clear Height** 18' Lighting T-5 and T-12 **Power** 400 amps **Fire Protection** Wet System

# **REGIONAL MAP**

## FOR LEASE



### For More Information, Please Contact:

### **Chris Butera**

Director +1 610 909 4684 chris.butera@cushwake.com

### Jonas Skovdal

Executive Managing Director +1 267 939 1887 jonas.skovdal@cushwake.com

Cushman & Wakefield of Pennsylvania, LLC is the Owner's exclusive agent for the property.

Cushman & Wakefield Copyright 2024. No warranty or representation, express or implied, is made to the accuracy or completeness of the information contained herein, and same is submitted subject to errors, omissions, change of price, rental or other conditions, withdrawal without notice, and to any special listing conditions imposed by the property owner(s). As applicable, we make no representation as to the condition of the property (or properties) in question.