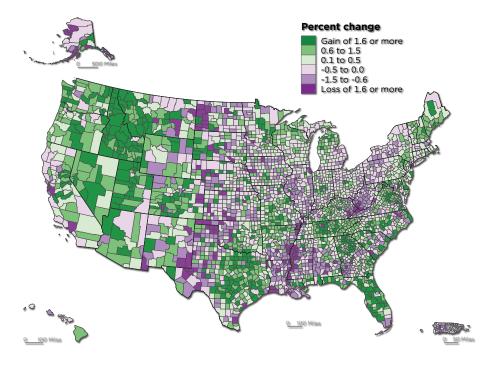

### WHERE COUNTIES ARE GROWING

Percent Change in Population by County: 2020 to 2021

U.S. Department of Commerce Economics and Statistics Administration U.S. CENSUS BUREAU **CENSUS.40V** 

> 999 West Main Street, Ste 1300 Boise, Idaho 83702