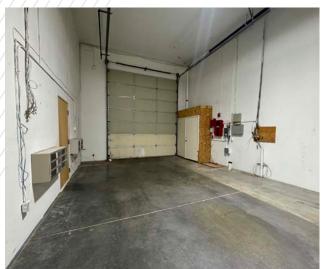

#### LISTING FEATURES

- Modernized open space with exposed ceiling, concrete flooring and functional roll-up doors
- Current configuration in 106 includes a front office with cabinets, current configuration in 108 includes a small front entry reception area
- Located west of the intersection of Interstate 84 and Garrity Boulevard - on/off ramp 38 - Google 360 View
- Co-tenants include Marshall Industries, Mountain Alarm, Idaho Gun School - classroom only, Infinity Drywall, Price Painting and Design, Microbial Solutions, Glow Group, and Organic Infusions