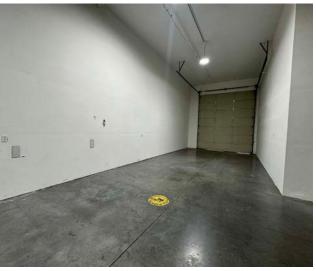

#### LISTING FEATURES

- Modernized open space with exposed ceiling, concrete flooring and functional roll-up doors
- Current configuration in 106 includes a front office with cabinets, current configuration in 108 includes a small front entry reception area
- Located west of the intersection of Interstate 84 and Garrity Boulevard - on/off ramp 38 - Google 360 View
- Co-tenants include Marshall Industries, Mountain Alarm, Idaho Gun School - classroom only, Infinity Drywall, Price Painting and Design, Microbial Solutions, Glow Group, and Organic Infusions