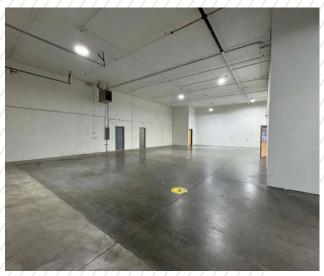

#### LISTING FEATURES

- Modernized open space with exposed ceiling, concrete flooring and functional roll-up doors
- Current configuration in 106 includes a front office with cabinets, current configuration in 108 includes a small front entry reception area
- Located west of the intersection of Interstate 84 and Garrity Boulevard - on/off ramp 38 - Google 360 View
- Co-tenants include Marshall Industries, Mountain Alarm, Idaho Gun School - classroom only, Infinity Drywall, Price Painting and Design, Microbial Solutions, Glow Group, and Organic Infusions

## FULLY BUILT-OUT MOVE-IN READY CREATIVE OFFICE SPACE