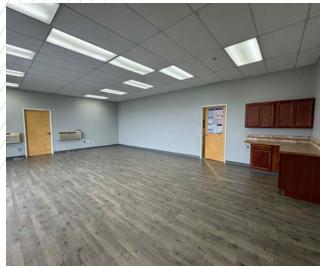

t            |
| , , , , , , , , , , , , , , , , , , , |                                         |



#### LISTING FEATURES

- Modernized open space with exposed ceiling, concrete flooring and functional roll-up doors
- Current configuration in 106 includes a front office with cabinets, current configuration in 108 includes a small front entry reception area
- Located west of the intersection of Interstate 84 and Garrity Boulevard - on/off ramp 38 - Google 360 View
- Co-tenants include Marshall Industries, Mountain Alarm, Idaho Gun School - classroom only, Infinity Drywall, Price Painting and Design, Microbial Solutions, Glow Group, and Organic Infusions



# NORTHGATE OFFICE SPACE

1309 North 39th Street, Nampa, Idaho 83687



## FULLY BUILT-OUT MOVE-IN READY CREATIVE OFFICE SPACE











# NORTHGATE OFFICE SPACE





# PRIME LOCATION IN NAMPA AT GARRITY BOULEVARD AND INTERSTATE 84 - EASY ACCESS



## NORTHGATE OFFICE SPACE

1307 North 39th Street, Nampa, Idaho 83687



## MANY SUCCESSFUL WORLD-CLASS COMPANIES HAVE CHOSEN TO LOCATE IN NAMPA

### LOCATION...LOCATION...LOCATION

Nampa is located about 20 miles west of Boise along Interstate 84. Nampa is a principal city of the Boise-Nampa Metro area (Idaho's largest metropolitan area), and is centrally and ideally located to reach all western U.S. markets.

Nampa is known for it's successful food processing, agribusiness and manufacturing companies, but also has attracted a large mix of retail and restaurants. The City of Nampa's targeted industries of food processing, agribusiness, technology and manufacturing continue t