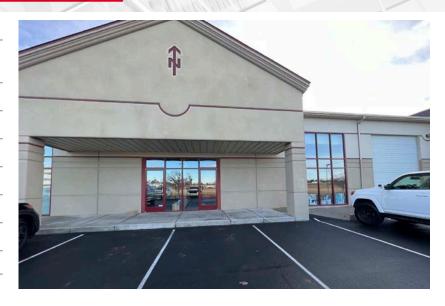

# PROPERTY HIGHLIGHTS

| 1309 N/39th -                         | Ste 106: 4,000/SF<br>/Ste 108: 2,000/SF |
|---------------------------------------|-----------------------------------------|
| Lease Rate                            | \$1.10/\$F                              |
| Lease Type                            | NNN Est. \$0.20/SF                      |
| Zoning                                | City of Nampa-IL (Light Industrial)     |
| Parcel Number                         | R3114100000                             |
| Lot Size                              | 2 Acres                                 |
| Parking                               | ±6 Dedicated Stalls Per Unit            |
| , , , , , , , , , , , , , , , , , , , |                                         |

#### LISTING FEATURES

- Modernized open space with exposed ceiling, concrete flooring and functional roll-up doors
- Current configuration in 106 includes a front office with cabinets, current configuration in 108 includes a small front entry reception area
- Located west of the intersection of Interstate 84 and Garrity Boulevard - on/off ramp 38 - Google 360 View
- Co-tenants include Marshall Industries, Mountain Alarm, Idaho Gun School - classroom only, Infinity Drywall, Price Painting and Design, Microbial Solutions, Glow Group, and Organic Infusions

# NORTHGATE OFFICE SPACE

1309 North 39th Street, Nampa, Idaho 83687