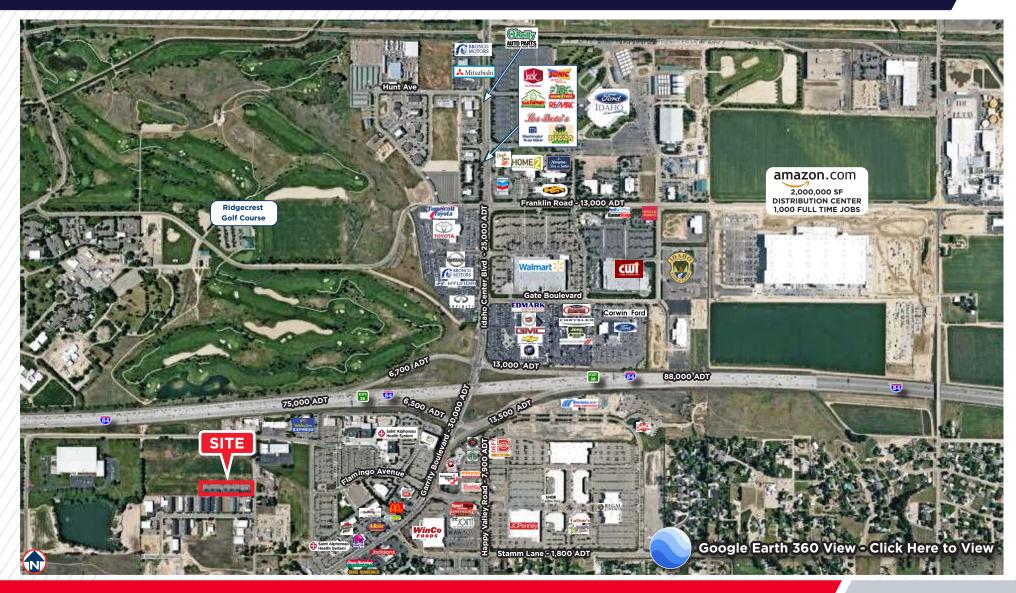

# PRIME LOCATION IN NAMPA AT GARRITY BOULEVARD AND INTERSTATE 84 - EASY ACCESS

#### LISTING FEATURES

- Modernized open space with exposed ceiling, concrete flooring and functional roll-up doors
- Current configuration in 106 includes a front office with cabinets, current configuration in 108 includes a small front entry reception area
- Located west of the intersection of Interstate 84 and Garrity Boulevard - on/off ramp 38 - Google 360 View
- Co-tenants include Marshall Industries, Mountain Alarm, Idaho Gun School - classroom only, Infinity Drywall, Price Painting and Design, Microbial Solutions, Glow Group, and Organic Infusions