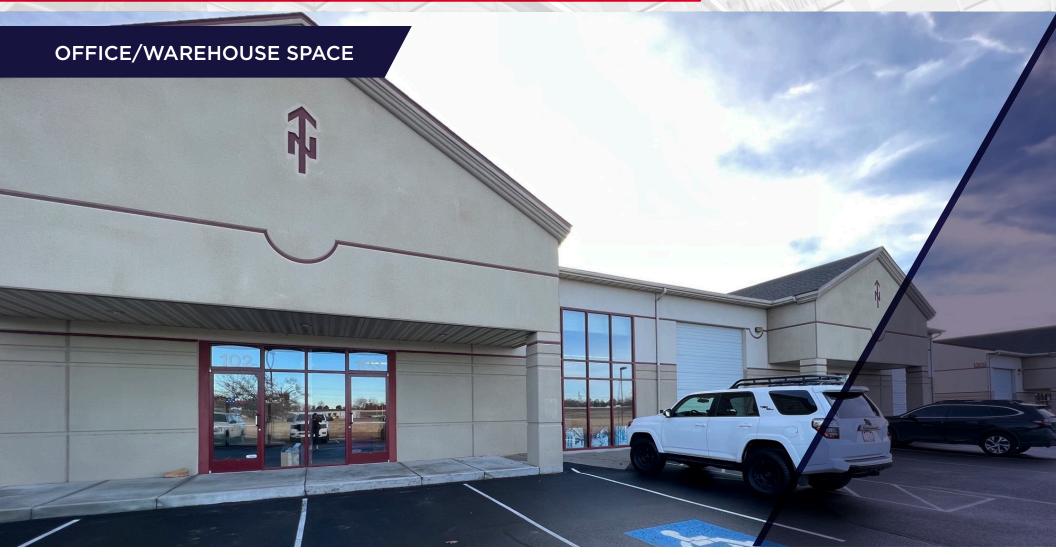

# PROPERTY HIGHLIGHTS

| 1309 N/39th -                         | Ste 106: 4,000/SF<br>/Ste 108: 2,000/SF |
|---------------------------------------|-----------------------------------------|
| Lease Rate                            | \$1.10/\$F                              |
| Lease Type                            | NNN Est. \$0.20/SF                      |
| Zoning                                | City of Nampa-IL (Light Industrial)     |
| Parcel Number                         | R3114100000                             |
| Lot Size                              | 2 Acres                                 |
| Parking                               | ±6 Dedicated Stalls Per Unit            |
| , , , , , , , , , , , , , , , , , , , |                                         |

#### LISTING FEATURES

- Modernized open space with exposed ceiling, concrete flooring and functional roll-up doors
- Current configuration in 106 includes a front office with cabinets, current configuration in 108 includes a small front entry reception area
- Located west of the intersection of Interstate 84 and Garrity Boulevard - on/off ramp 38 - Google 360 View
- Co-tenants include Marshall Industries, Mountain Alarm, Idaho Gun School - classroom only, Infinity Drywall, Price Painting and Design, Microbial Solutions, Glow Group, and Organic Infusions

# NORTHGATE OFFICE SPACE

1309 North 39th Street, Nampa, Idaho 83687