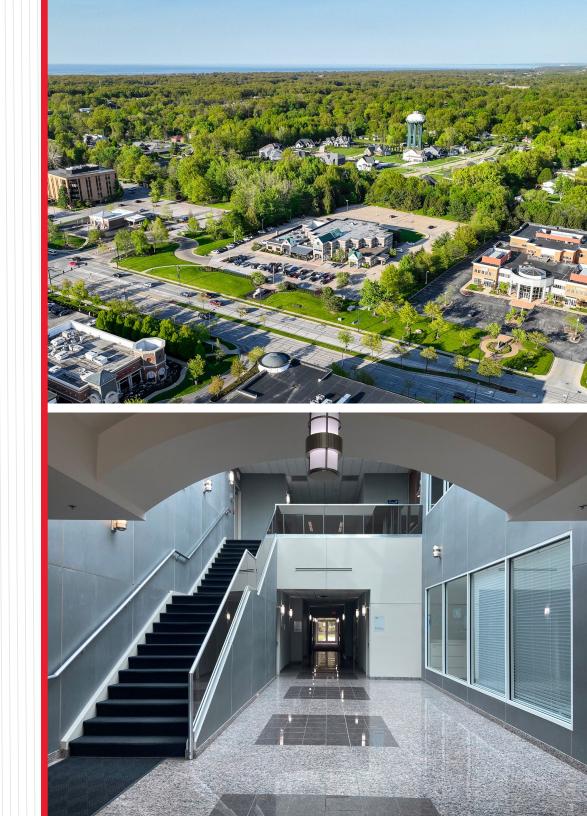

#### HIGHLIGHTS

- Located on desirable Crocker Road
  with direct access to Crocker Park
- Premier move-in ready space with upgraded finishes
- Ideal medical space
- Excellent interchange location at I-90
  & Crocker
- Monument signage available on Crocker Road (30,239 VPD)
- Ample surface parking
- Join tenants Rosewood Grill, First Federal of Lakewood, Ameriprise Financial, Northcoast Endodontics Specialists and A Charming Fete