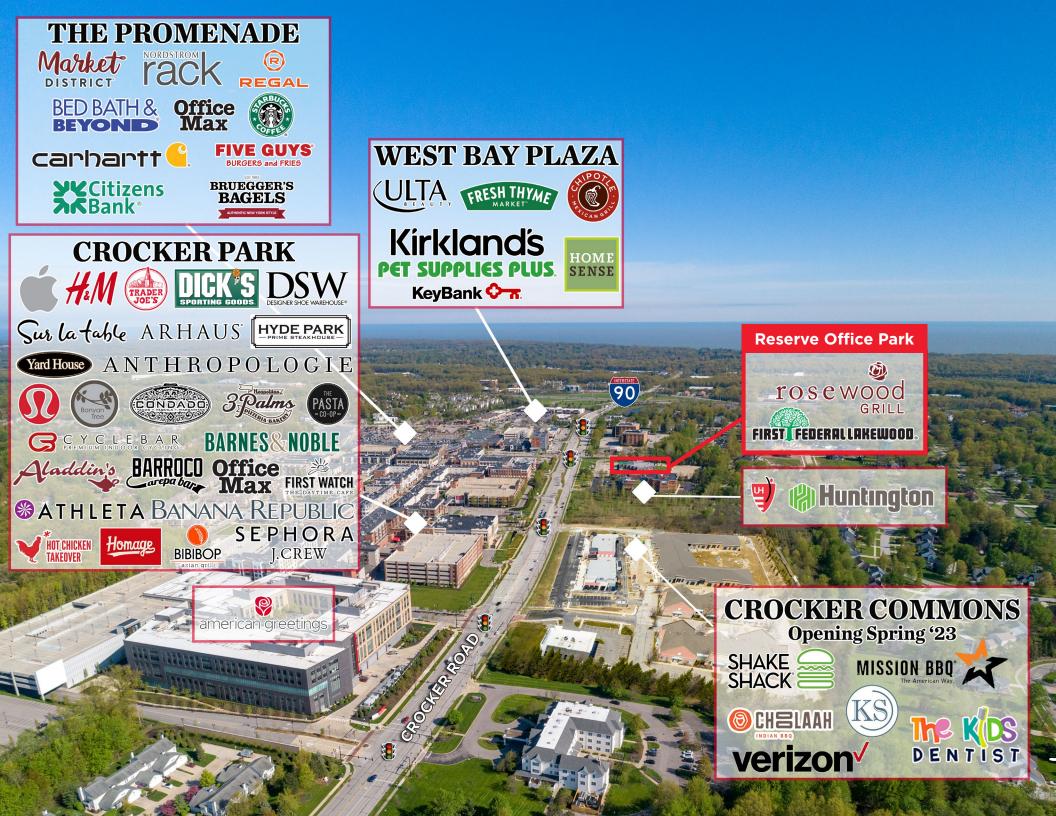

#### HIGHLIGHTS

- Located on desirable Crocker Road
  with direct access to Crocker Park
- Premier move-in ready space with upgraded finishes
- Ideal medical space
- Excellent interchange location at I-90
  & Crocker
- Monument signage available on Crocker Road (30,239 VPD)
- Ample surface parking
- Join tenants Rosewood Grill, First Federal of Lakewood, Ameriprise Financial, Northcoast Endodontics Specialists and A Charming Fete