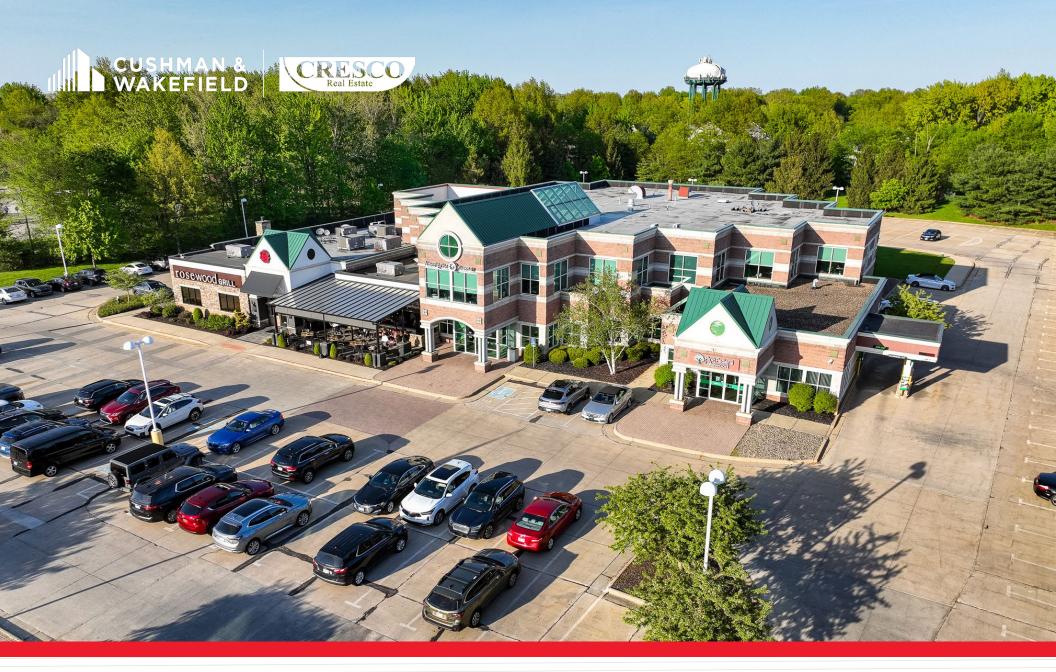

## RESERVE OFFICE PARK SPACE FOR LEASE 2035 CROCKER ROAD, WESTLAKE, OHIO 44145

# RESERVE OFFICE PARK

#### HIGHLIGHTS

- Located on desirable Crocker Road
  with direct access to Crocker Park
- Premier move-in ready space with upgraded finishes
- Ideal medical space
- Excellent interchange location at I-90
  & Crocker
- Monument signage available on Crocker Road (30,239 VPD)
- Ample surface parking
- Join tenants Rosewood Grill, First Federal of Lakewood, Ameriprise Financial, Northcoast Endodontics Specialists and A Charming Fete