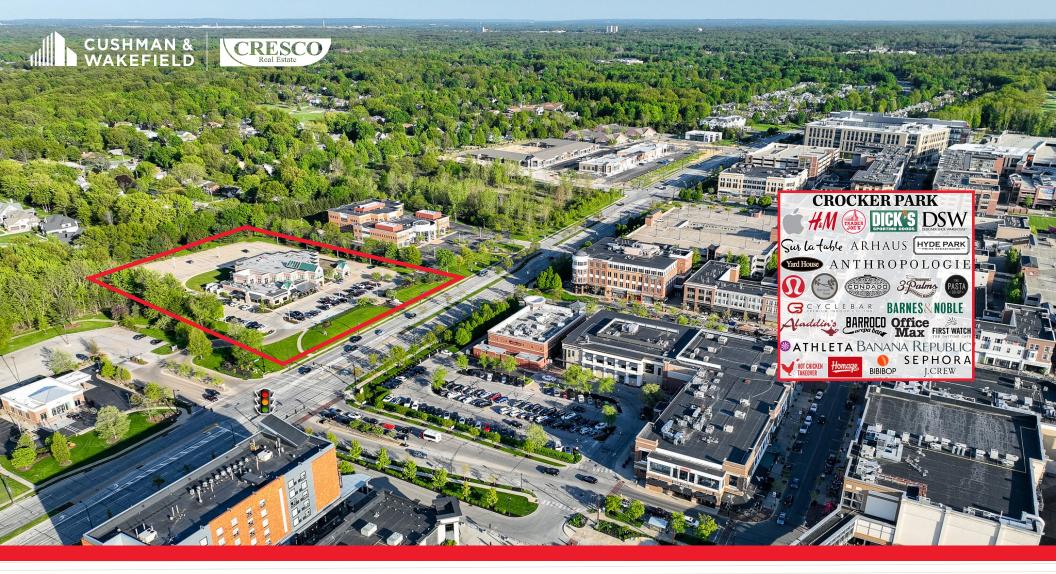

#### HIGHLIGHTS

- Located on desirable Crocker Road
  with direct access to Crocker Park
- Premier move-in ready space with upgraded finishes
- Ideal medical space
- Excellent interchange location at I-90
  & Crocker
- Monument signage available on Crocker Road (30,239 VPD)
- Ample surface parking
- Join tenants Rosewood Grill, First Federal of Lakewood, Ameriprise Financial, Northcoast Endodontics Specialists and A Charming Fete