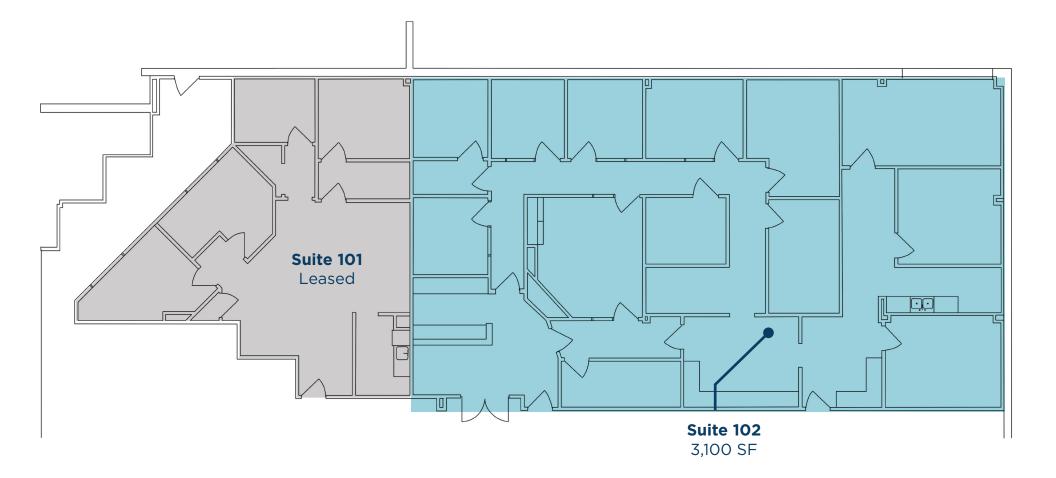

## RESERVE OFFICE PARK SPACE FOR LEASE 2035 CROCKER ROAD, WESTLAKE, OHIO 44145

# RESERVE OFFICE PARK

#### HIGHLIGHTS

- Located on desirable Crocker Road
  with direct access to Crocker Park
- Premier move-in ready space with upgraded finishes
- Ideal medical space
- Excellent interchange location at I-90
  & Crocker
- Monument signage available on Crocker Road (30,239 VPD)
- Ample surface parking
- Join tenants Rosewood Grill, First Federal of Lakewood, Ameriprise Financial, Northcoast Endodontics Specialists and A Charming Fete

### AVAILABLE SPACE

Suite 102 3,100 SF













## RESERVE OFFICE PARK SPACE FOR LEASE 2035 CROCKER ROAD, WESTLAKE, OHIO 44145

Maureen Anter-Ressler mressler@crescorealestate.com +1 216 525 1494 Cushman & Wakefield | CRESCO Real Estate 6100 Rockside Woods Blvd, Suite 200, Cleveland, OH 44131 crescorealestate.com

©2025 Cushman & Wakefield. All rights reserved. The information contained in this communication is strictly confidential. This information has been obtained from sources believed to be reliable but has not been verified. NO WARRANTY OR REPRESENTATION, EXPRESS OR IMPLIED, IS MADE AS TO THE CONDITION OF THE PROPERTY (OR PROPERTIES) REFERENCED HEREIN OR AS TO THE ACCURACY OR COMPLETENESS OF THE INFORMATION CONTAINED HEREIN, AND SAME IS SUBMITTED SUBJECT TO ERRORS, OMISSIONS, CHANGE OF PRICE, RENTAL OR OTHER CONDITIONS, WI