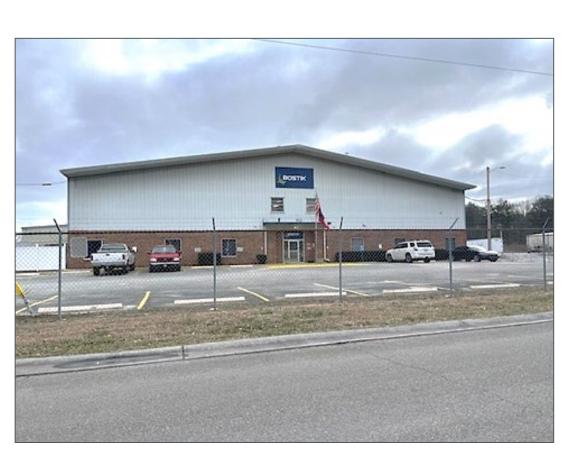

# **129 Nance Road NE**

Calhoun, GA 30701

+/- 50,780 SF

#### **PROPERTY INFORMATION**

Office 1st Floor: 9 offices. 1 conference room 2<sup>nd</sup> Floor: 3 offices. large lab area

**Clear Height** Approx. 31' at center Approx. 20' at eave

8 Dock **High Doors** \*7 with levelers

**Maintenance Shop** With Office Space

1 Industrial **Elevator** 

**Fire Sprinkler System** 

**Heavy Power** 3,000+ Amps

**Natural Gas** Heat

**Column Spacing** Varies

**Zoned** IND-G

**Rail Spur** \*Inactive