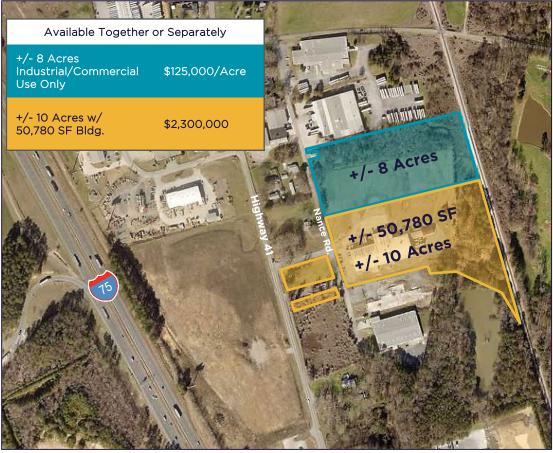

+/- 18 Acres

+/- 50,780 SF Building on approx. 10 acres; Additional +/- 8 acres of land for sale