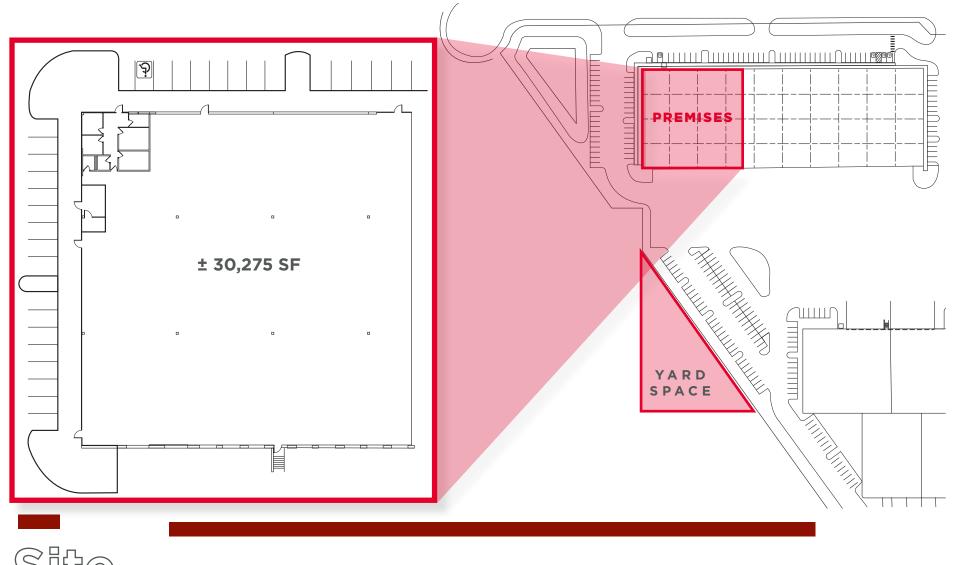

# Property **Highlights**

| Available        | ±30,275 SF                                                       |
|------------------|------------------------------------------------------------------|
| Divisible        | ±15,000 SF                                                       |
| Sublease Rate    | Negotiable - Contact Agent                                       |
| Expenses         | NNN (Est. \$0.26/SF)                                             |
| Sublease Term    | April 30th, 2028                                                 |
| Overhead Doors   | 3 – Dock High (9'x10'), 2 – Drive-In (1 – 12'x14' ; 1 – 19'x20') |
| Yard Space       | 0.86 Acres Available - Gravel for Storage                        |
| Clear Height     | 30 ft                                                            |
| Building Size    | 87,500 SF                                                        |
| Fire Suppression | ESFR System                                                      |
| Zoning           | M-1 Light Industrial                                             |

- New industrial warehouse space located in Caldwell – Sky Ranch Business Park
- Sublease space includes large warehouse space serviced by 2 drive-in and 3 dock-high doors, a 1,050 SF of office space that includes 2 restrooms, 2 private offices, and a conference room
- Access to excess 0.86 acre gravel storage yard space
- Site provides large parking area for easy tractor trailer maneuverability and parking
- Located less than 2 miles east of Interstate 84 Exit 29 and west of U.S. Route 20/26