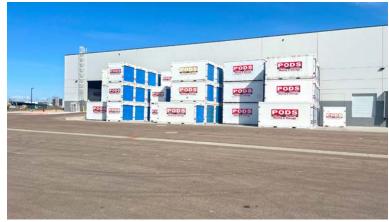

- New industrial warehouse space located in Caldwell – Sky Ranch Business Park
- Sublease space includes large warehouse space serviced by 2 drive-in and 3 dock-high doors, a 1,050 SF of office space that includes 2 restrooms, 2 private offices, and a conference room
- Access to excess 0.86 acre gravel storage yard space
- Site provides large parking area for easy tractor trailer maneuverability and parking
- Located less than 2 miles east of Interstate 84 Exit 29 and west of U.S. Route 20/26