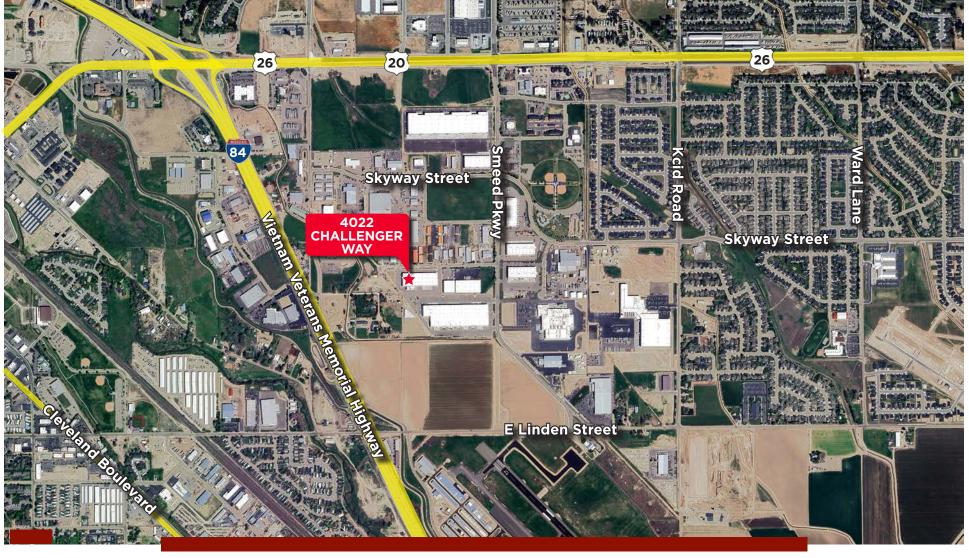

## 4022 CHALLENGER WAY CALDWELL, ID 83605

- New industrial warehouse space located in Caldwell – Sky Ranch Business Park
- Sublease space includes large warehouse space serviced by 2 drive-in and 3 dock-high doors, a 1,050 SF of office space that includes 2 restrooms, 2 private offices, and a conference room
- Access to excess 0.86 acre gravel storage yard space
- Site provides large parking area for easy tractor trailer maneuverability and parking
- Located less than 2 miles east of Interstate 84 Exit 29 and west of U.S. Route 20/26