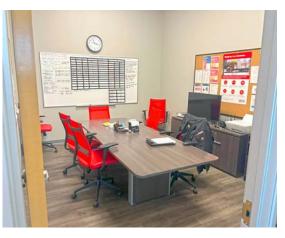

- New industrial warehouse space located in Caldwell – Sky Ranch Business Park
- Sublease space includes large warehouse space serviced by 2 drive-in and 3 dock-high doors, a 1,050 SF of office space that includes 2 restrooms, 2 private offices, and a conference room
- Access to excess 0.86 acre gravel storage yard space
- Site provides large parking area for easy tractor trailer maneuverability and parking
- Located less than 2 miles east of Interstate 84 Exit 29 and west of U.S. Route 20/26