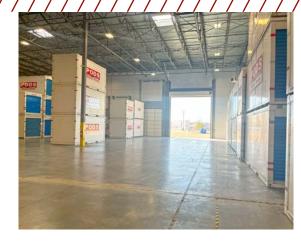

- New industrial warehouse space located in Caldwell – Sky Ranch Business Park
- Sublease space includes large warehouse space serviced by 2 drive-in and 3 dock-high doors, a 1,050 SF of office space that includes 2 restrooms, 2 private offices, and a conference room
- Access to excess 0.86 acre gravel storage yard space
- Site provides large parking area for easy tractor trailer maneuverability and parking
- Located less than 2 miles east of Interstate 84 Exit 29 and west of U.S. Route 20/26