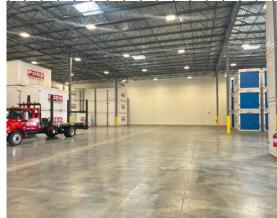

- New industrial warehouse space located in Caldwell – Sky Ranch Business Park
- Sublease space includes large warehouse space serviced by 2 drive-in and 3 dock-high doors, a 1,050 SF of office space that includes 2 restrooms, 2 private offices, and a conference room
- Access to excess 0.86 acre gravel storage yard space
- Site provides large parking area for easy tractor trailer maneuverability and parking
- Located less than 2 miles east of Interstate 84 Exit 29 and west of U.S. Route 20/26