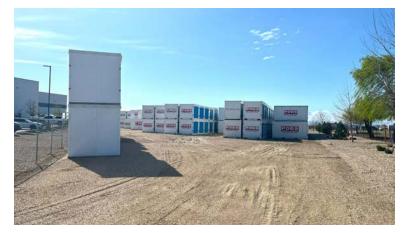

- New industrial warehouse space located in Caldwell – Sky Ranch Business Park
- Sublease space includes large warehouse space serviced by 2 drive-in and 3 dock-high doors, a 1,050 SF of office space that includes 2 restrooms, 2 private offices, and a conference room
- Access to excess 0.86 acre gravel storage yard space
- Site provides large parking area for easy tractor trailer maneuverability and parking
- Located less than 2 miles east of Interstate 84 Exit 29 and west of U.S. Route 20/26