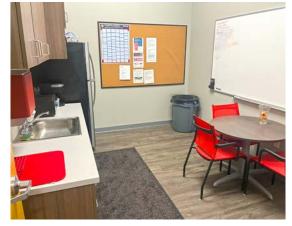

- New industrial warehouse space located in Caldwell – Sky Ranch Business Park
- Sublease space includes large warehouse space serviced by 2 drive-in and 3 dock-high doors, a 1,050 SF of office space that includes 2 restrooms, 2 private offices, and a conference room
- Access to excess 0.86 acre gravel storage yard space
- Site provides large parking area for easy tractor trailer maneuverability and parking
- Located less than 2 miles east of Interstate 84 Exit 29 and west of U.S. Route 20/26