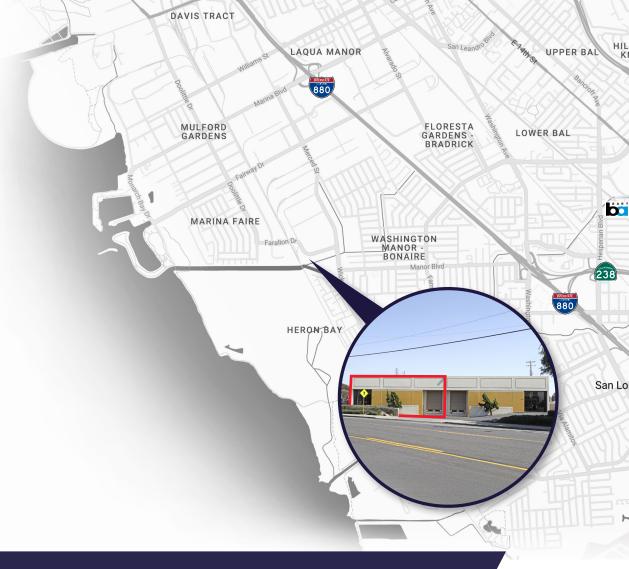

## **2040 FARALLON DRIVE**

SAN LEANDRO | CALIFORNIA

## PROPERTY HIGHLIGHTS 2040 FARALLON DRIVE

- ±6,000 SF Warehouse Available Now
- ±500 SF of Office
- Paved, Secure Yard
- 2 Grade Level Doors
- 20' Clear Height
- Asking Price: \$1.50 Gross
- Call to Tour