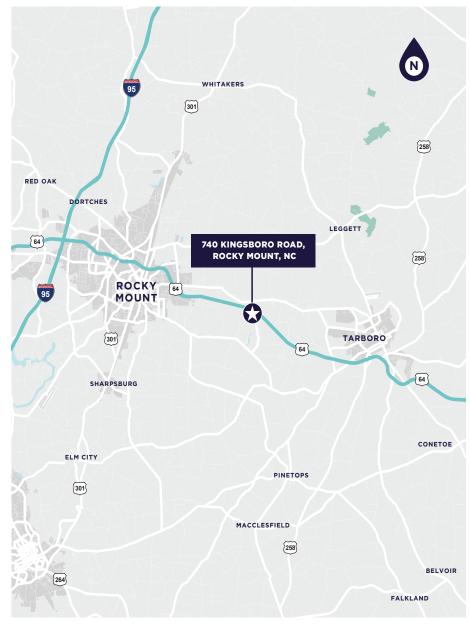

### 740 KINGSBORO ROAD, ROCKY MOUNT, NC

High-Performance Industrial Space with ASRS in place

Power up to 85MW!