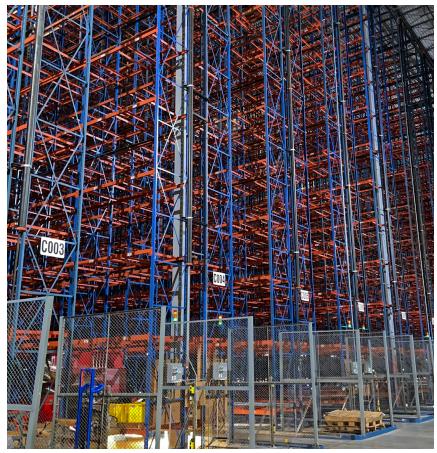

#### ASRS in place:

- High-Capacity Storage: 85,474 Pallets
- Robust Infrastructure: Heavy-Duty Concrete Flooring (1,500 2,500 PSF)