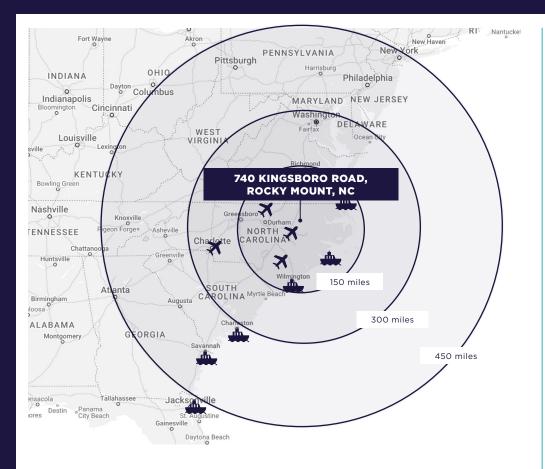

#### **SEAPORTS**

| Morehead City, NC | 130 mi. |
|-------------------|---------|
| Norfolk, VA       | 131 mi. |
| Wilmington, NC    | 147 mi. |
| Charleston, SC    | 314 mi. |
| Savannah, GA      | 358 mi. |
| Jacksonville, FL  | 489 mi. |

#### **AIRPORTS**

| Raleigh-Durham International    | 71 mi.  |
|---------------------------------|---------|
| Fayetteville Regional           | 106 mi. |
| Piedmont Triad International    | 149 mi. |
| Charlotte Douglas International | 228 mi. |