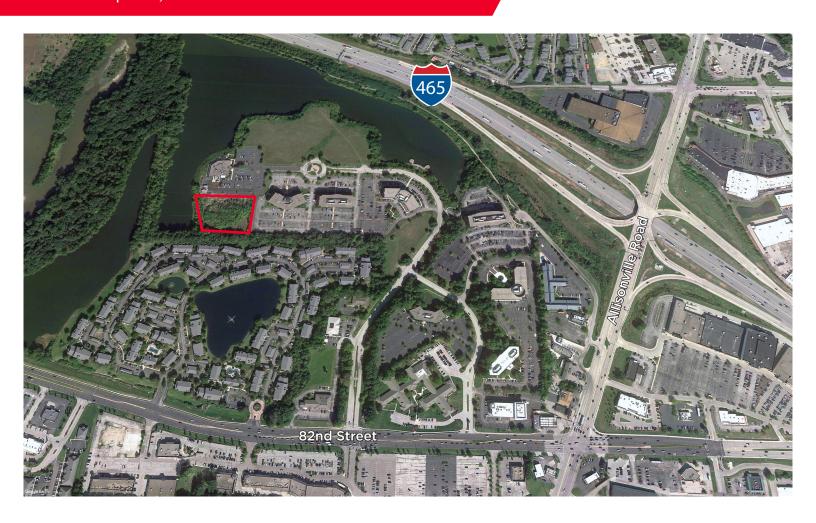

### **PROPERTY HIGHLIGHTS**

3.27 Acre Land Parcel

Lakefront property with I-465 Visibility

Zoned CS

### **Traffic Counts**

| 82nd Street        | 23,091 AADT  |
|--------------------|--------------|
| Allisvonville Road | 40,417 AADT  |
| I-465              | 146,410 AADT |