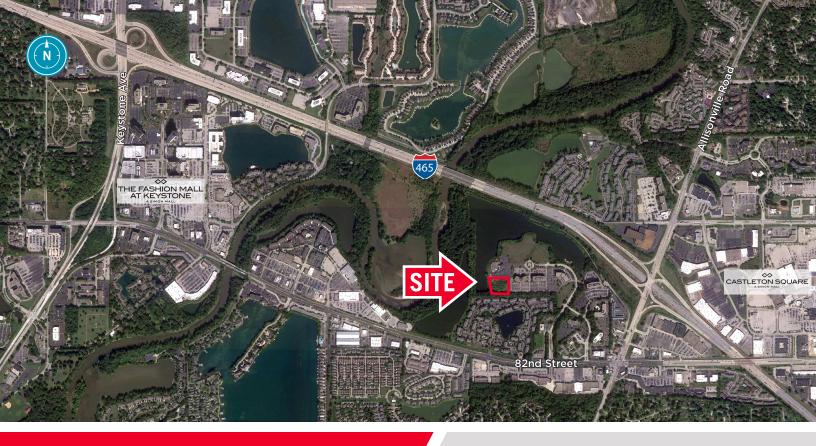

# 3.27 ACRES

Land at Allison Pointe 8560 Allison Pointe Blvd Indianapolis, IN 46250

### **PROPERTY HIGHLIGHTS**

3.27 Acre Land Parcel

Lakefront property with I-465 Visibility

Zoned CS