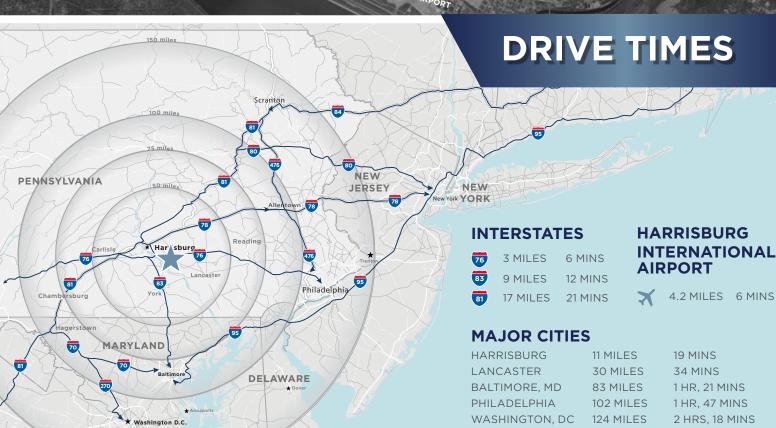

Senior Director +1 717 231 7461 allie.gaeta@cushwake.com Senior Director
+1 717 231 7298



Cushman & Wakefield Copyright 2025. No warranty or representation, express or implied, is made to the accuracy or completeness of the information contained herein, and same is submitted subject to errors, omissions, change of price, rental or other conditions, withdrawal without notice, and to any special listing conditions imposed by the property owner(s). As applicable, we make no representation as to the condition of the property (or properties) in question.





NEW YORK, NY

175 MILES

2 HRS. 52 MINS



## SITE ADVANTAGES



**2000 N. UNION STRRET** is a 112,254 square foot industrial warehouse situated at the confluence of I-76 (PA Turnpike), Rt. 283, I-83 and I-81.



**TEMP-CONTROLLED**, distribution facility with excess acreage for expansion opportunities.



**SIZABLE LABOR MARKET** characterized by a skilled and diverse workforce. The region's strategic location and excellent transportation infrastructure make it a prime choice for industrial operations ensuring a steady supply of qualified employees.



**PRIME LOCATION** within one-day proximity to over 40% of the nation's population. Convenient access to FedEx Ground, FedEx Freight and UPS hubs.

## **BUILDING SPECS**



±112,254

SQUARE FEET 27' CLEAR HEIGHT

±11 DOCK

±60 AUTO

| ±11