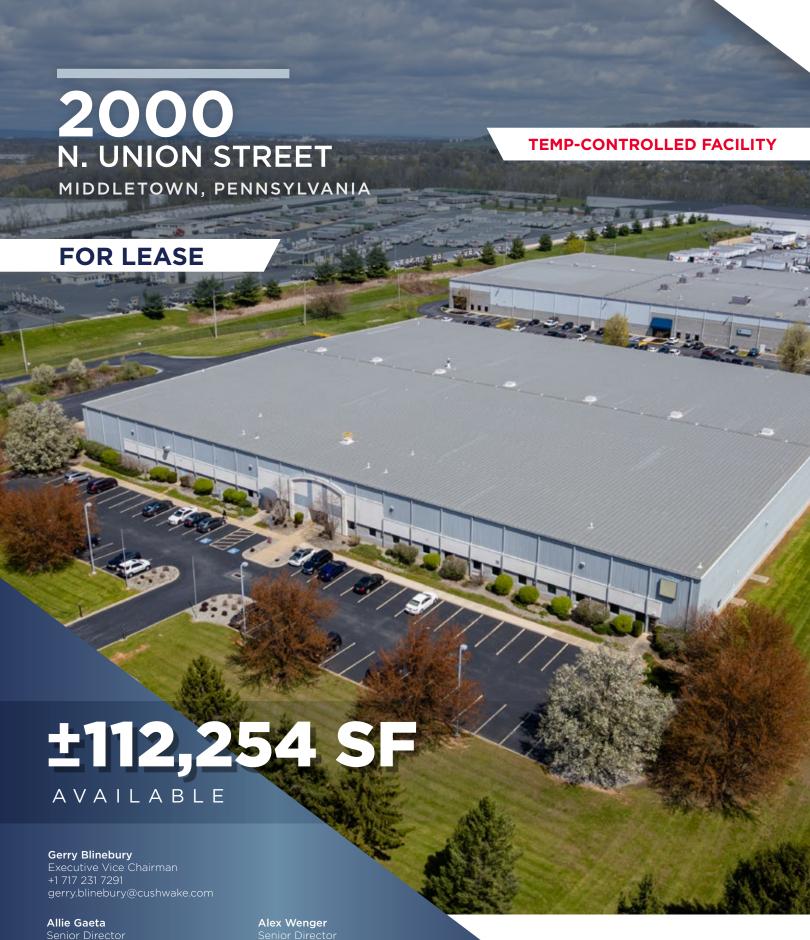

## SITE ADVANTAGES

**2000 N. UNION STRRET** is a 112,254 square foot industrial warehouse situated at the confluence of I-76 (PA Turnpike), Rt. 283, I-83 and I-81.

**TEMP-CONTROLLED**, distribution facility with excess acreage for expansion opportunities.