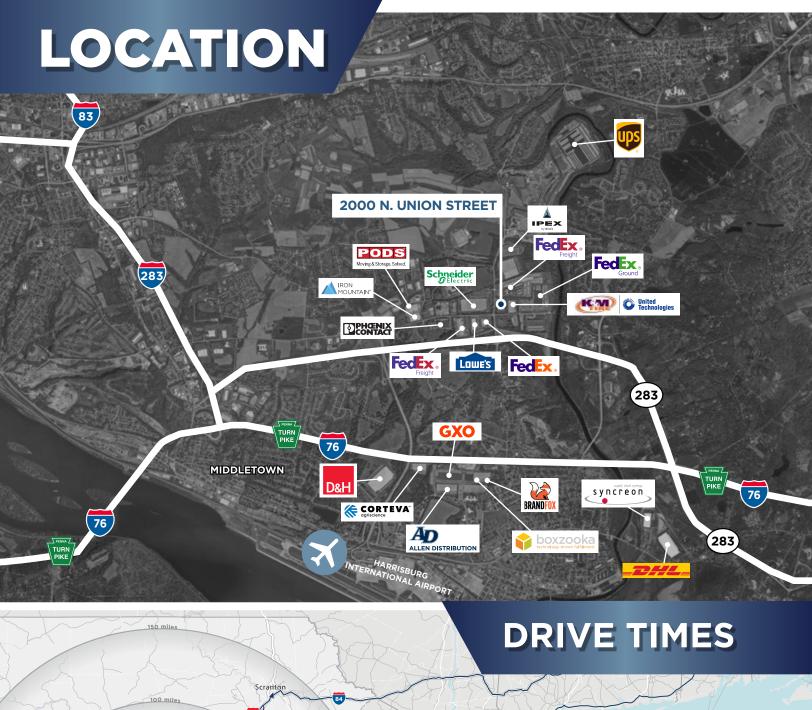

**SIZABLE LABOR MARKET** characterized by a skilled and diverse workforce. The region's strategic location and excellent transportation infrastructure make it a prime choice for industrial operations ensuring a steady supply of qualified employees.

**PRIME LOCATION** within one-day proximity to over 40% of the nation's population. Convenient access to FedEx Ground, FedEx Freight and UPS hubs.