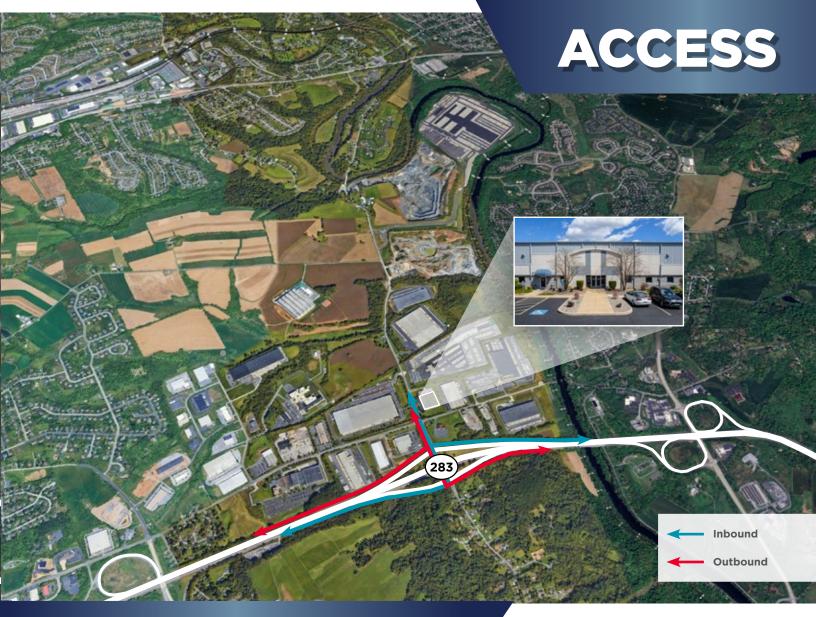

Senior Director +1 717 231 7461 allie.gaeta@cushwake.com Senior Director
+1 717 231 7298



Cushman & Wakefield Copyright 2025. No warranty or representation, express or implied, is made to the accuracy or completeness of the information contained herein, and same is submitted subject to errors, omissions, change of price, rental or other conditions, withdrawal without notice, and to any special listing conditions imposed by the property owner(s). As applicable, we make no representation as to the condition of the property (or properties) in question.





NEW YORK, NY

175 MILES

2 HRS. 52 MINS



## SITE ADVANTAGES



**2000 N. UNION STRRET** is a 112,254 square foot industrial warehouse situated at the confluence of I-76 (PA Turnpike), Rt. 283, I-83 and I-81.



**TEMP-CONTROLLED**, distribution facility with excess acreage for expansion opportunities.



**SIZABLE LABOR MARKET** characterized by a skilled and diverse workforce. The region's strategic location and excellent transportation infrastructure make it a prime choice for industrial operations ensuring a steady supply of qualified employees.



**PRIME LOCATION** within one-day proximity to over 40% of the nation's population. Convenient access to FedEx Ground, FedEx Freight and UPS hubs.

## **BUILDING SPECS**



±112,254

SQUARE FEET 27' CLEAR HEIGHT

±11 DOCK

±60 AUTO

| ±112,254 SF                         |
|-------