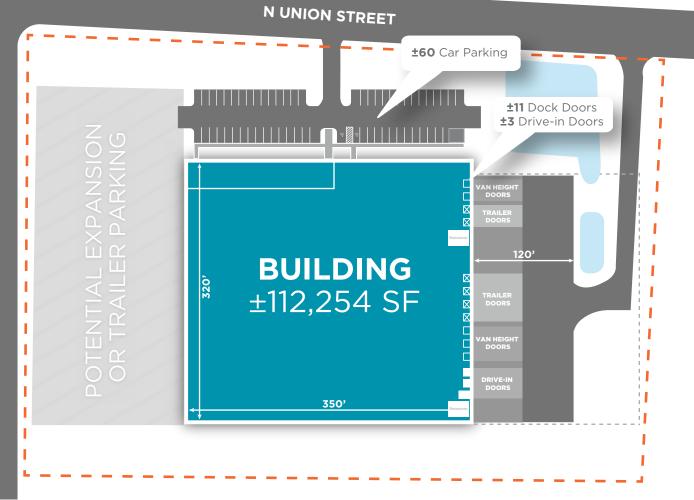

## SITE ADVANTAGES

**2000 N. UNION STRRET** is a 112,254 square foot industrial warehouse situated at the confluence of I-76 (PA Turnpike), Rt. 283, I-83 and I-81.

**TEMP-CONTROLLED**, distribution facility with excess acreage for expansion opportunities.

## **BUILDING SPECS**

±112,254

SQUARE FEET 27' CLEAR HEIGHT

±11 DOCK

±60 AUTO

| ±112,254 SF                         |
|-------------------------------------|
| 320' x 350'                         |
| ±14,593 SF                          |
| 1997                                |
| 9.4 Acres                           |
| Block and Metal Panel               |
| Structural Standing Seam Metal Roof |
| 27'                                 |
|                                     |

| DOCK DOORS     | 11 Dock Doors (5 van height)   |
|----------------|--------------------------------|
| DRIVE-IN DOORS | 1 - 14' x 16' and 2 - 9' x 10' |
| AUTO PARKING   | ±60 Spaces                     |
| TRUCK COURT    | 120'                           |
| POWER          | 3,000 amps, 480Y/277V, 3p, 4w  |
| HVAC SYSTEMS   | Fully Temperature-Controlled   |
| LIGHTING       | HID / Fluorescent              |
| SPRINKLER      | ESFR                           |