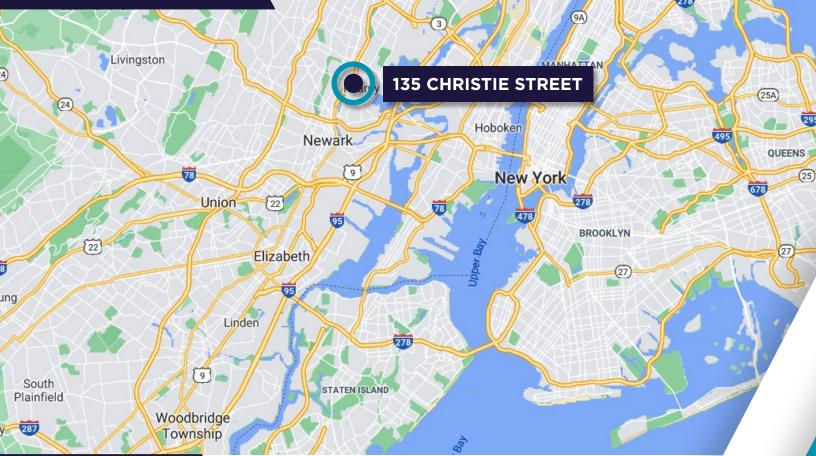

## 135 CHRISTIE STREET

LOCATION MAP

## DISTANCES

Newark Liberty Int'l Airport 4.5 Miles

Port Newark 6.4 Miles Holland Tunnel 9.6 Miles Lincoln Tunnel 10.7 Miles

**Brooklyn** 13.5 Miles

ontclair

Bronx 24 Miles

**Queens** 33.8 Miles

GARY CASALETTO +1 732 243 3106 gary.casaletto@cushwake.com CHARLES FERN +1 732 243 3100 chuck.fern@cushwake.com