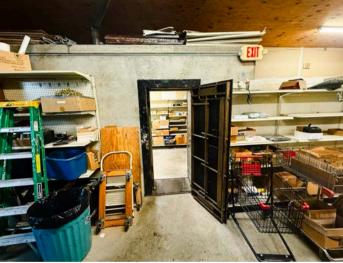

### Retail building in Louisville, KY for sale!

- Freestanding retail building
- 15' x 18' Vault
- 15-18 parking spaces
- Corner Lot on Market Street
- Excellent Visibility

| 3L00130000                  |
|-----------------------------|
|                             |
| 93                          |
| 18                          |
|                             |
| 1ile 13,375<br>Miles 98,462 |
| 1                           |