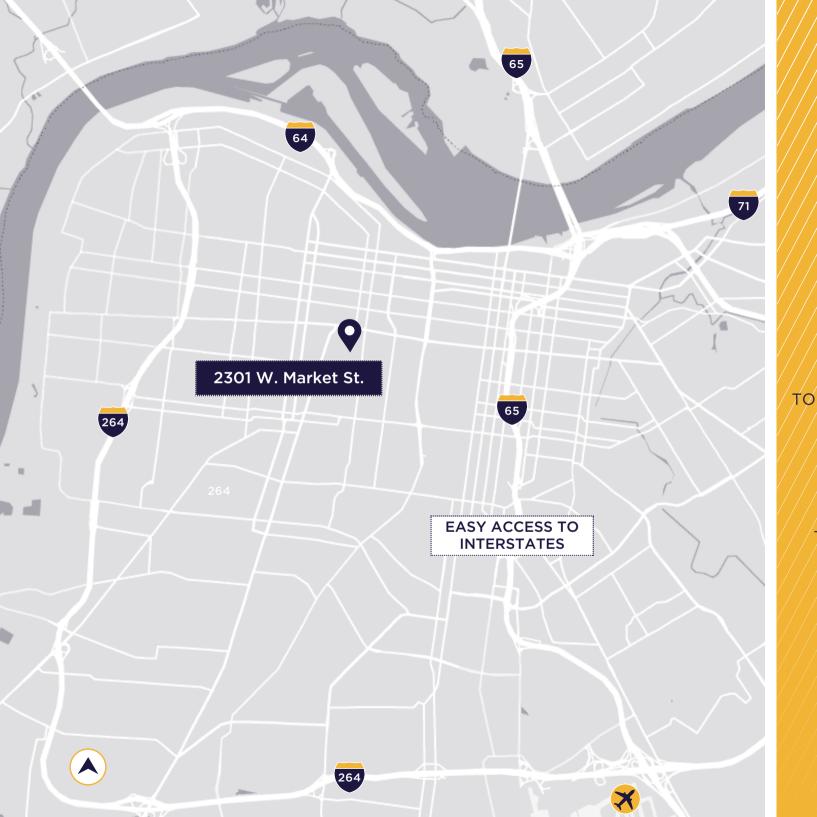

### 2301 WEST MARKET STREET

**LOUISVILLE, KY 40212** 

1.6 MILES
TO INTERSTATE 1-264

15.1 MILES
TO UPS WORLDPORT/
AIRPORT

12.0 MILES
TO FORD ASSEMBLY PLANT

15.1 MILES
TO GE APPLIANCE PARK

16.4 MILES
TO FEDEX FREIGHT