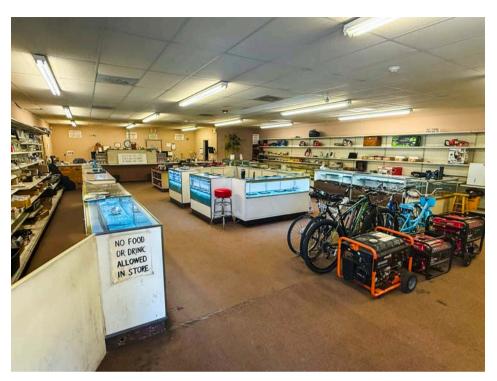

### Retail building in Louisville, KY for sale!

- Freestanding retail building
- 15' x 18' Vault
- 15-18 parking spaces
- Corner Lot on Market Street
- Excellent Visibility

| 3L00130000                  |
|-----------------------------|
|                             |
| 93                          |
| 18                          |
|                             |
| 1ile 13,375<br>Miles 98,462 |
| 1                           |