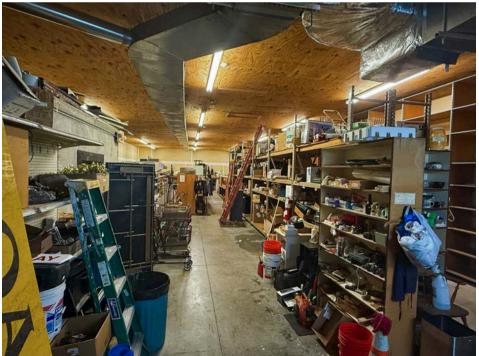

### Retail building in Louisville, KY for sale!

- Freestanding retail building
- 15' x 18' Vault
- 15-18 parking spaces
- Corner Lot on Market Street
- Excellent Visibility

| 3L00130000                  |
|-----------------------------|
|                             |
| 93                          |
| 18                          |
|                             |
| 1ile 13,375<br>Miles 98,462 |
| 1                           |