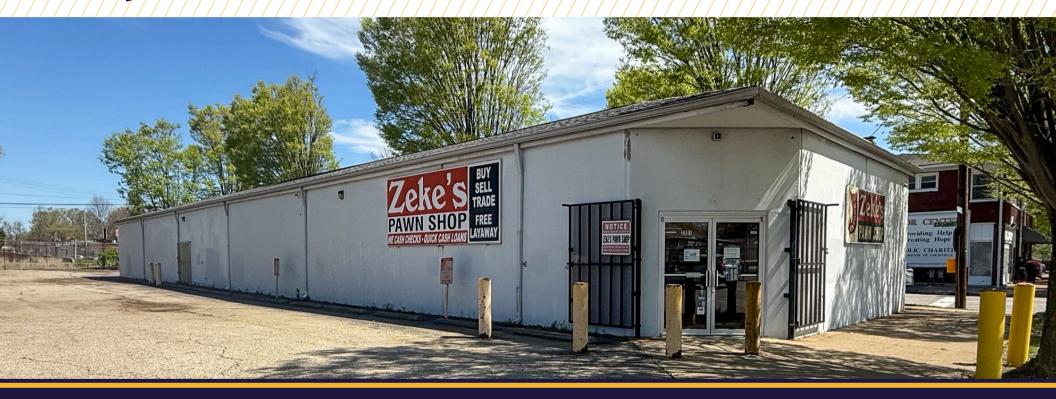

## #5,376 SF AVAILABLE

### 2301 WEST MARKET STREET

**LOUISVILLE, KY 40212** 

### Retail building in Louisville, KY for sale!

- Freestanding retail building
- 15' x 18' Vault
- 15-18 parking spaces
- Corner Lot on Market Street
- Excellent Visibility

| 3L00130000                  |
|-----------------------------|
|                             |
| 93                          |
| 18                          |
|                             |
| 1ile 13,375<br>Miles 98,462 |
| 1                           |