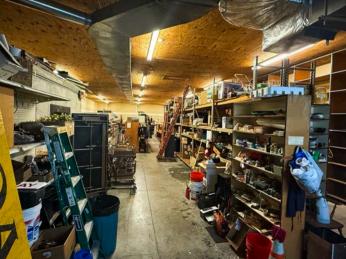

### Retail building in Louisville, KY for sale!

- Freestanding retail building
- 15' x 18' Vault
- 15-18 parking spaces
- Corner Lot on Market Street
- Excellent Visibility

| 3L00130000                  |
|-----------------------------|
|                             |
| 93                          |
| 18                          |
|                             |
| 1ile 13,375<br>Miles 98,462 |
| 1                           |