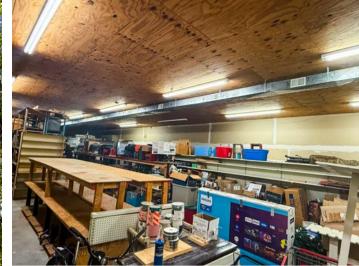

### Retail building in Louisville, KY for sale!

- Freestanding retail building
- 15' x 18' Vault
- 15-18 parking spaces
- Corner Lot on Market Street
- Excellent Visibility

| 3L00130000                  |
|-----------------------------|
|                             |
| 93                          |
| 18                          |
|                             |
| 1ile 13,375<br>Miles 98,462 |
| 1                           |