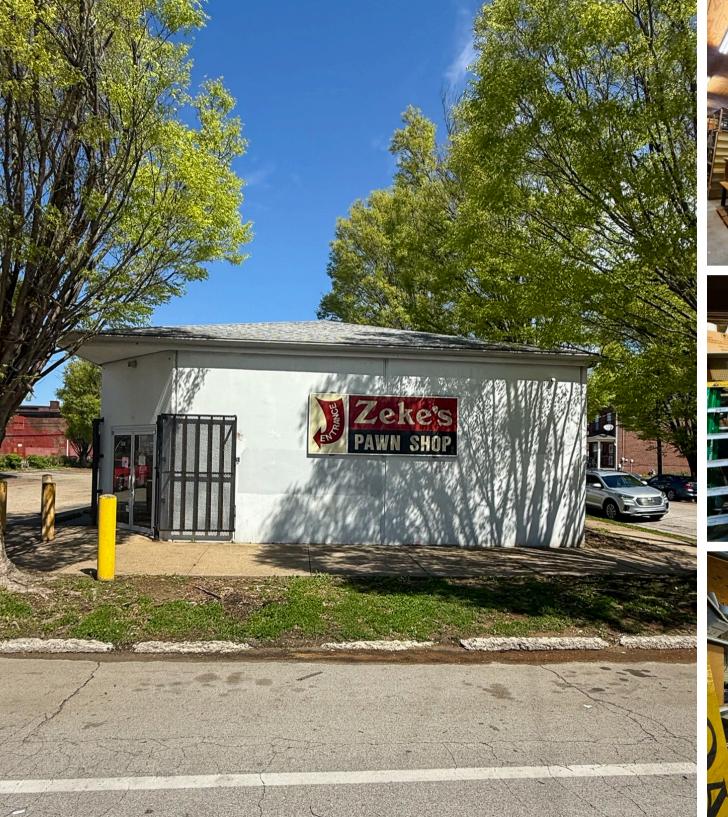

### Retail building in Louisville, KY for sale!

- Freestanding retail building
- 15' x 18' Vault
- 15-18 parking spaces
- Corner Lot on Market Street
- Excellent Visibility

| 3L00130000                  |
|-----------------------------|
|                             |
| 93                          |
| 18                          |
|                             |
| 1ile 13,375<br>Miles 98,462 |
| 1                           |