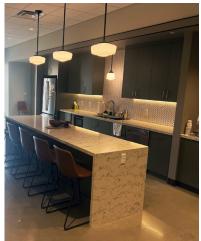

### 10,269 SF SUITE 211

- 21 offices
- Open collaboration areas
- · Modern kitchen/ breakroom
- Large conference room
- · Medium conference room
- Small conference room
- 8 Existing workstations with room for 14 more
- Large storage room
- Server Room
- Phone Room