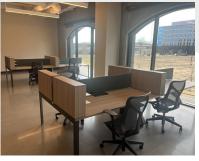

### 10,269 SF SUITE 211

- 21 offices
- Open collaboration areas
- · Modern kitchen/ breakroom
- Large conference room
- · Medium conference room
- Small conference room
- 8 Existing workstations with room for 14 more
- Large storage room
- Server Room
- Phone Room