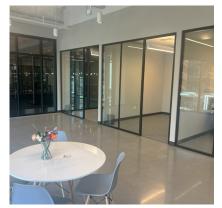

### 10,269 SF SUITE 211

- 21 offices
- Open collaboration areas
- · Modern kitchen/ breakroom
- Large conference room
- · Medium conference room
- Small conference room
- 8 Existing workstations with room for 14 more
- Large storage room
- Server Room
- Phone Room