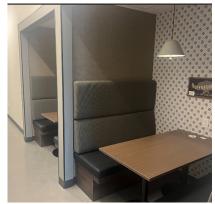

### 10,269 SF SUITE 211

- 21 offices
- Open collaboration areas
- · Modern kitchen/ breakroom
- Large conference room
- · Medium conference room
- Small conference room
- 8 Existing workstations with room for 14 more
- Large storage room
- Server Room
- Phone Room