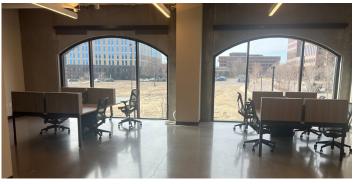

### 10,269 SF SUITE 211

- 21 offices
- Open collaboration areas
- · Modern kitchen/ breakroom
- Large conference room
- · Medium conference room
- Small conference room
- 8 Existing workstations with room for 14 more
- Large storage room
- Server Room
- Phone Room