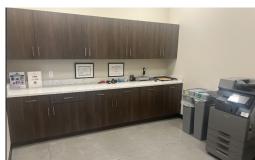

### 10,269 SF SUITE 211

- 21 offices
- Open collaboration areas
- · Modern kitchen/ breakroom
- Large conference room
- · Medium conference room
- Small conference room
- 8 Existing workstations with room for 14 more
- Large storage room
- Server Room
- Phone Room