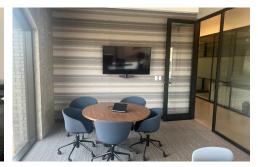

### 10,269 SF SUITE 211

- 21 offices
- Open collaboration areas
- · Modern kitchen/ breakroom
- Large conference room
- · Medium conference room
- Small conference room
- 8 Existing workstations with room for 14 more
- Large storage room
- Server Room
- Phone Room