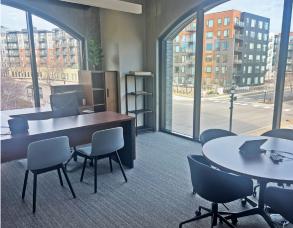

### 10,269 SF SUITE 211

- 21 offices
- Open collaboration areas
- · Modern kitchen/ breakroom
- Large conference room
- · Medium conference room
- Small conference room
- 8 Existing workstations with room for 14 more
- Large storage room
- Server Room
- Phone Room