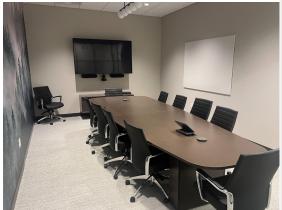

### 10,269 SF SUITE 211

- 21 offices
- Open collaboration areas
- · Modern kitchen/ breakroom
- Large conference room
- · Medium conference room
- Small conference room
- 8 Existing workstations with room for 14 more
- Large storage room
- Server Room
- Phone Room