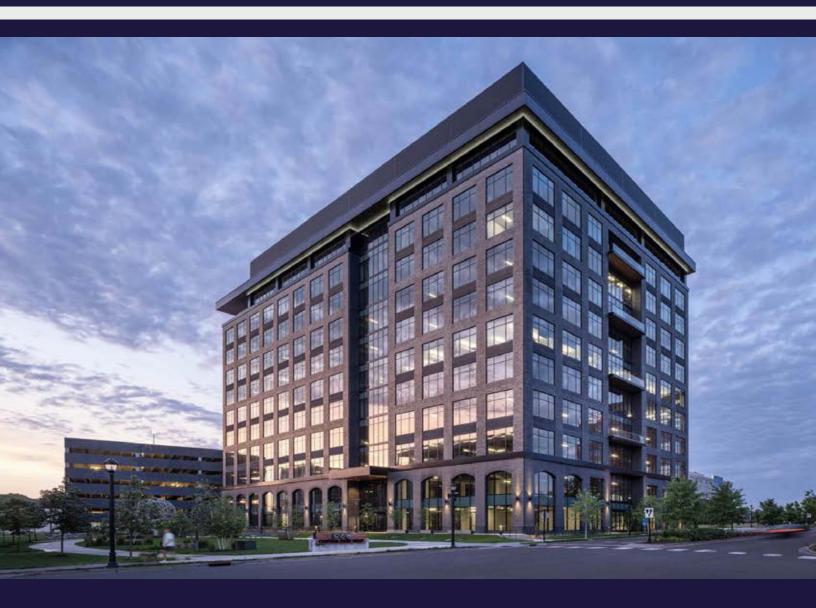

# FOR SUBLEASE 10,269 SF OFFICE SPACE

## 10 WEST END Minneapolis, MN

### **PROPERTY HIGHLIGHTS**

- Sky lounge with views of Downtown Minneapolis skyline
- Fitness center with lockers and showers
- Conference Center
- Bike room
- · Green and The Grain Café
- Grab n' Go Market
- Free covered parking in attached ramp
- Garage parking
- Wellness room
- On-site Property management and engineering team
- Walkability to numerous hotels, restaurants, shopping, and high-quality apartments
- Easy access to major freeways: I-394 and Hwy 100
- · Extensive mass transit
- 5 miles from Downtown Minneapolis