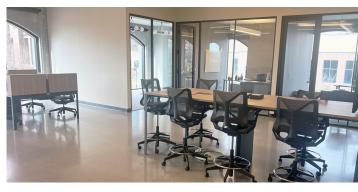

### 10,269 SF SUITE 211

- 21 offices
- Open collaboration areas
- · Modern kitchen/ breakroom
- Large conference room
- · Medium conference room
- Small conference room
- 8 Existing workstations with room for 14 more
- Large storage room
- Server Room
- Phone Room