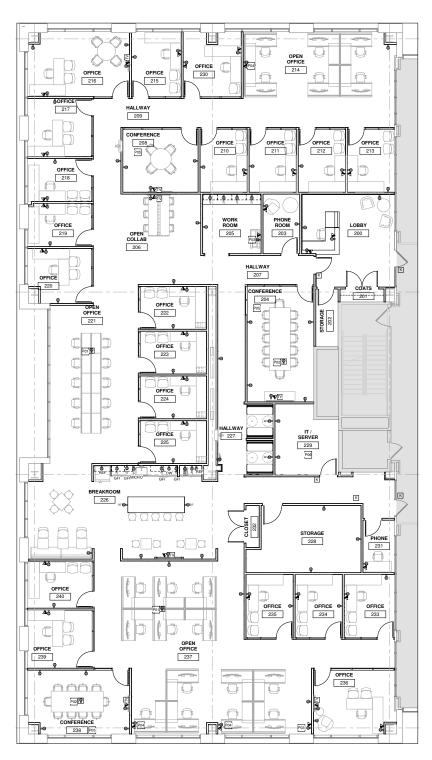

### 10 WEST END Minneapolis, MN

 The majority of the furniture shown on this plan is accurate, however there is some furniture that is no longer available

### 10,269 SF SUITE 211

- 21 offices
- Open collaboration areas
- · Modern kitchen/ breakroom
- Large conference room
- · Medium conference room
- Small conference room
- 8 Existing workstations with room for 14 more
- Large storage room
- Server Room
- Phone Room