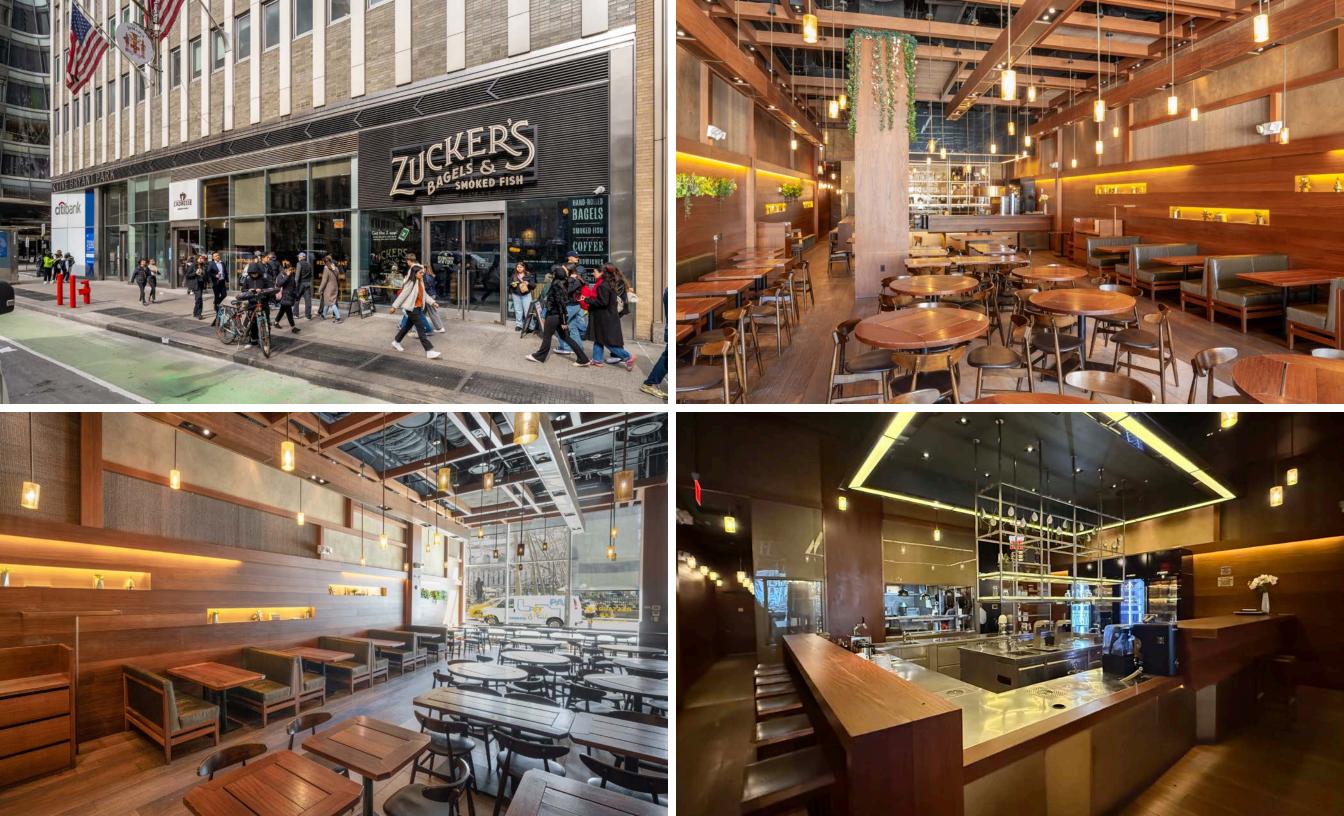

### FULLY BUILT RESTAURANT AT 1065 AVENUE OF THE AMERICAS

#### HIGHLIGHTS

- Fully built restaurant opportunity directly across from Bryant Park
- · All-glass, double-height frontage facing Sixth Avenue
- Built as a full-service restaurant and bar with venting and gas service in place
- Lower Level with prep, storage and employee restrooms/locker rooms