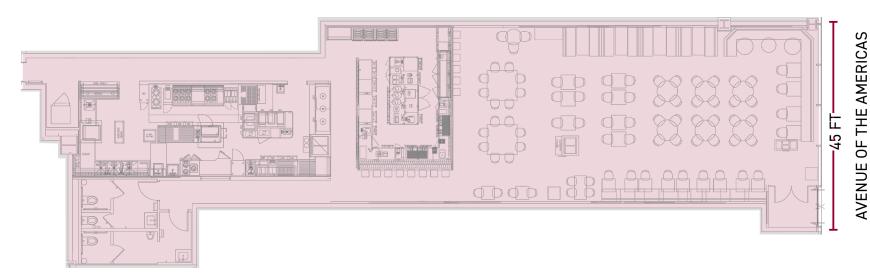

# AVAILABILITY OVERVIEW

| AVAILABILITY |          | FRONTAGE                               |                         | CEILING              |
|--------------|----------|----------------------------------------|-------------------------|----------------------|
| Ground:      | 4,101 SF | <b>45 FT</b> on Avenue of the Americas |                         | 18 FT                |
| Lower:       | 2,535 SF |                                        |                         |                      |
| Total:       | 6,636 SF | <b>POSSESSION</b><br>4/1/2025          | LEASE TERM<br>Long Term | LEASE TYPE<br>Direct |

#### **GROUND FLOOR** 4,101 SF

2,535 SF