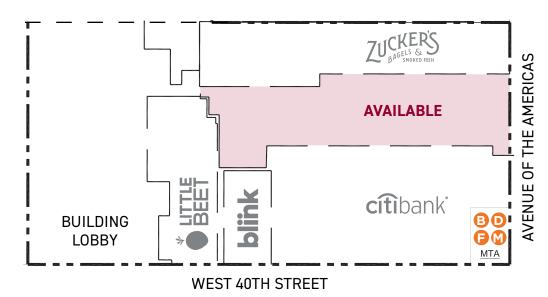

# AVAILABILITY OVERVIEW

| AVAILABILITY |          | FRONTAGE                               |                         | CEILING              |
|--------------|----------|----------------------------------------|-------------------------|----------------------|
| Ground:      | 4,101 SF | <b>45 FT</b> on Avenue of the Americas |                         | 18 FT                |
| Lower:       | 2,535 SF |                                        |                         |                      |
| Total:       | 6,636 SF | <b>POSSESSION</b><br>4/1/2025          | LEASE TERM<br>Long Term | LEASE TYPE<br>Direct |

#### **GROUND FLOOR** 4,101 SF

2,535 SF