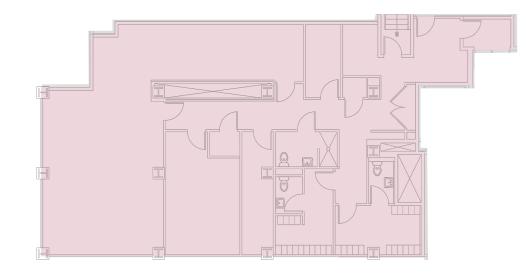

# AVAILABILITY OVERVIEW

| AVAILABILITY |          | FRONTAGE                               |                         | CEILING              |
|--------------|----------|----------------------------------------|-------------------------|----------------------|
| Ground:      | 4,101 SF | <b>45 FT</b> on Avenue of the Americas |                         | 18 FT                |
| Lower:       | 2,535 SF |                                        |                         |                      |
| Total:       | 6,636 SF | <b>POSSESSION</b><br>4/1/2025          | LEASE TERM<br>Long Term | LEASE TYPE<br>Direct |

#### **GROUND FLOOR** 4,101 SF

2,535 SF