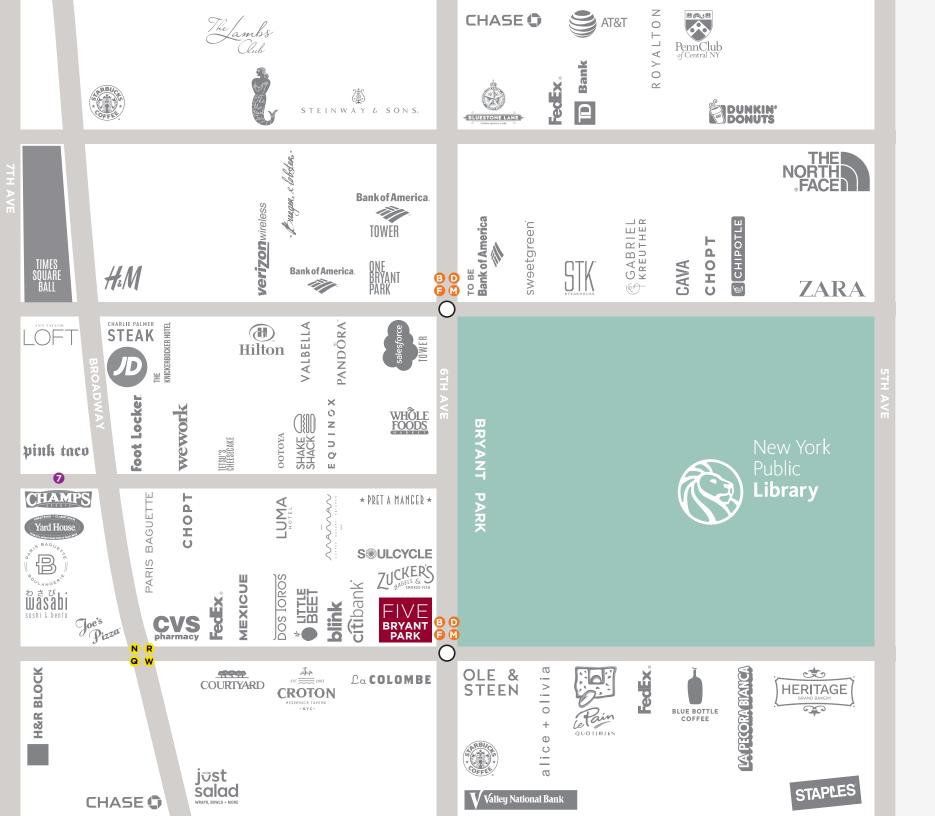

- Expansive visibility from one of New York's most famous parks and one of the world's busiest public spaces with seasonal activations, extensive amenities, regular events, and well-kept gardens
- Located in the heart of Midtown steps to Grand Central, the New York Public Library, Times Square, and Rockefeller Center
- Access to the B D F M subway lines directly beneath the premises

## 12 M ANNUAL VISITORS TO BRYANT PARK

54,266,441 ANNUAL RIDERS IN 2023

BUSIEST SUBWAY STATION IN NYC