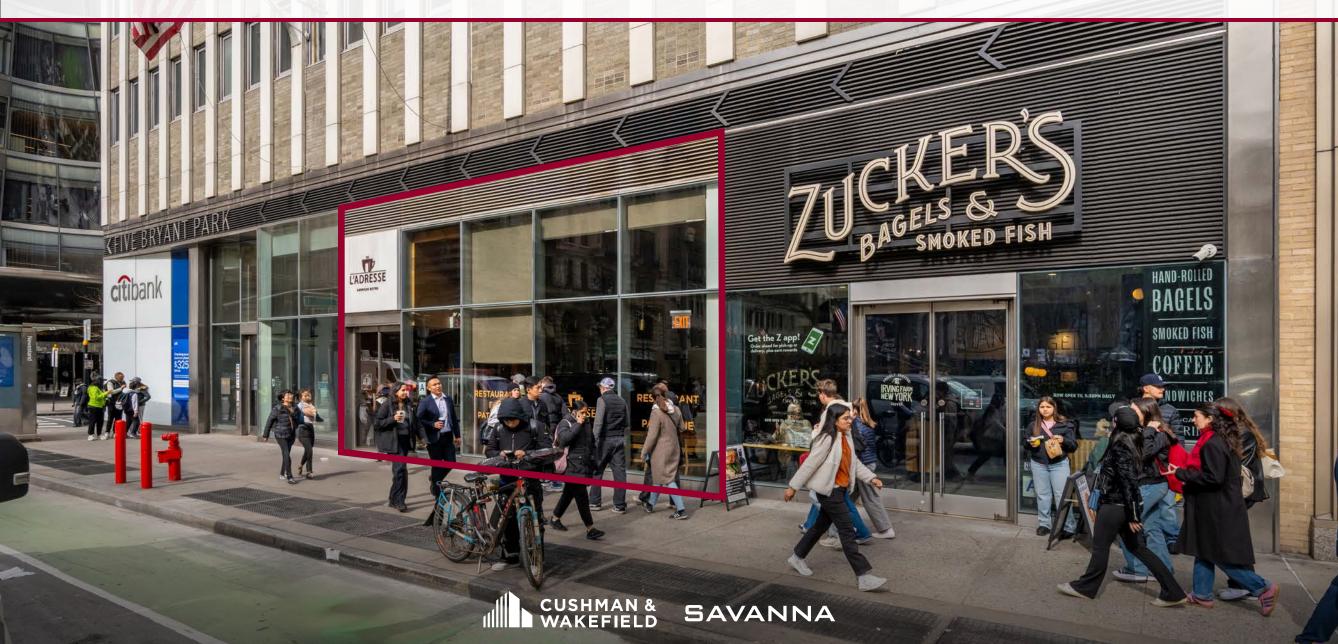

### FULLY BUILT RESTAURANT AT 1065 AVENUE OF THE AMERICAS

#### HIGHLIGHTS

- Fully built restaurant opportunity directly across from Bryant Park
- · All-glass, double-height frontage facing Sixth Avenue
- Built as a full-service restaurant and bar with venting and gas service in place
- Lower Level with prep, storage and employee restrooms/locker rooms

- Expansive visibility from one of New York's most famous parks and one of the world's busiest public spaces with seasonal activations, extensive amenities, regular events, and well-kept gardens
- Located in the heart of Midtown steps to Grand Central, the New York Public Library, Times Square, and Rockefeller Center
- Access to the B D F M subway lines directly beneath the premises