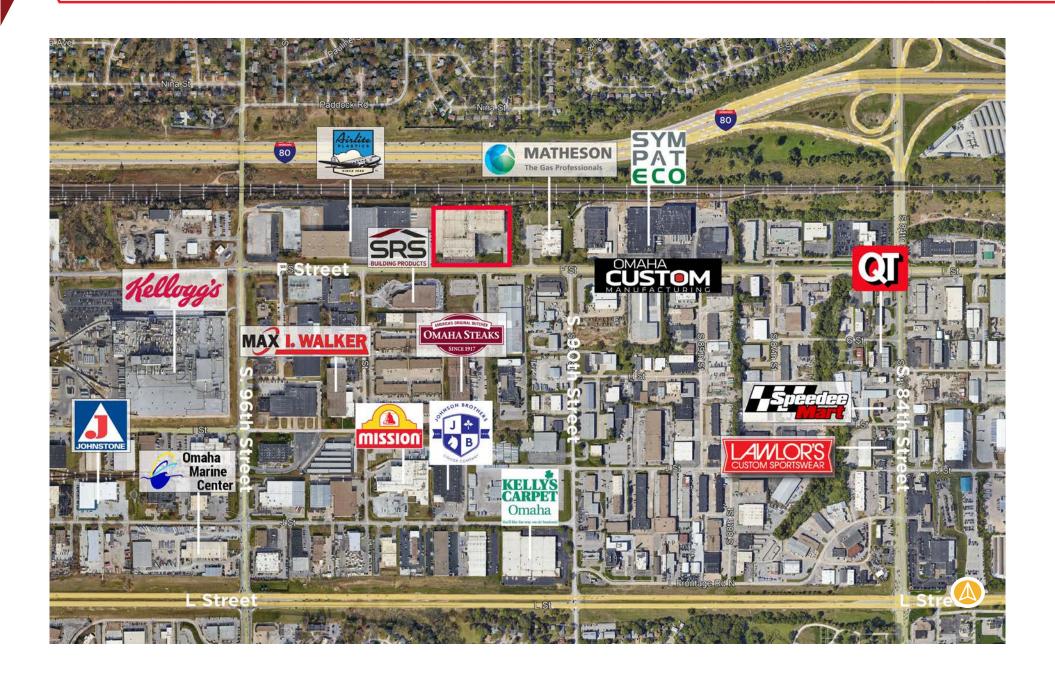

### **AERIAL MAP**

# **PROPERTY DESCRIPTION**

Available for lease, this 4,686 SF office space offers a functional layout ideal for a variety of business uses. The space includes 13 offices, a conference room and an open area that offers flexibility for many tenants. Conveniently located at 91st and F Street, the property is very accessible and in close proximity to I-80.