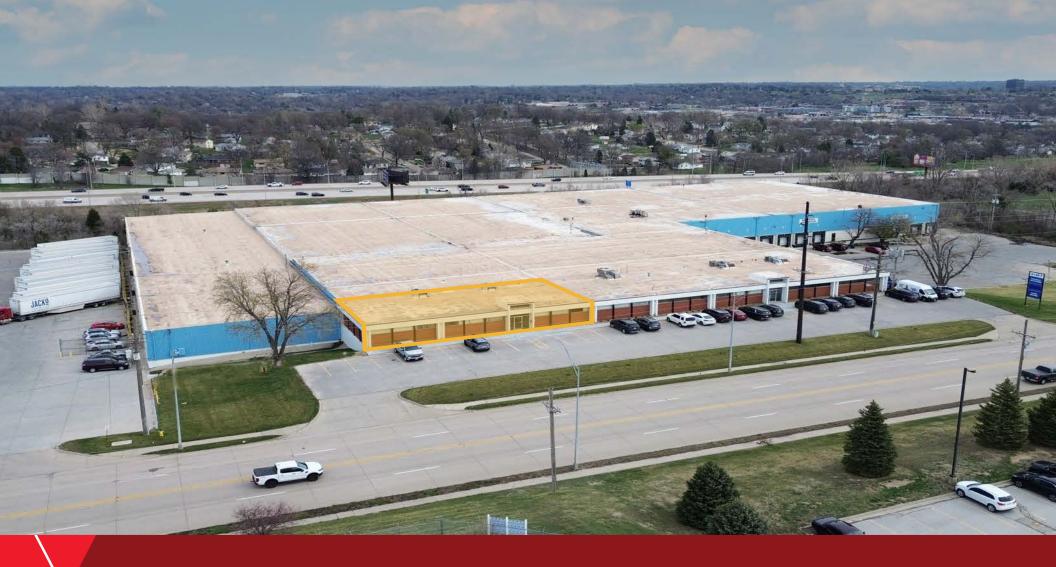

### **AERIAL MAP**

## **BUILDING HIGHLIGHTS**

**BUILDING SF** 

182,320 SF

TOTAL AVAILABLE

4,686 SF

**LEASE RATE** 

\$13.00 PSF FS

**YEAR BUILT** 