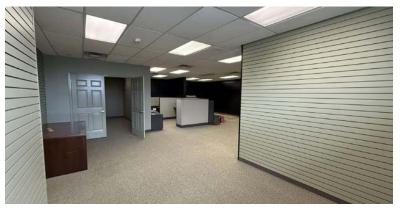

# **PROPERTY DESCRIPTION**

Available for lease, this 4,686 SF office space offers a functional layout ideal for a variety of business uses. The space includes 13 offices, a conference room and an open area that offers flexibility for many tenants. Conveniently located at 91st and F Street, the property is very accessible and in close proximity to I-80.