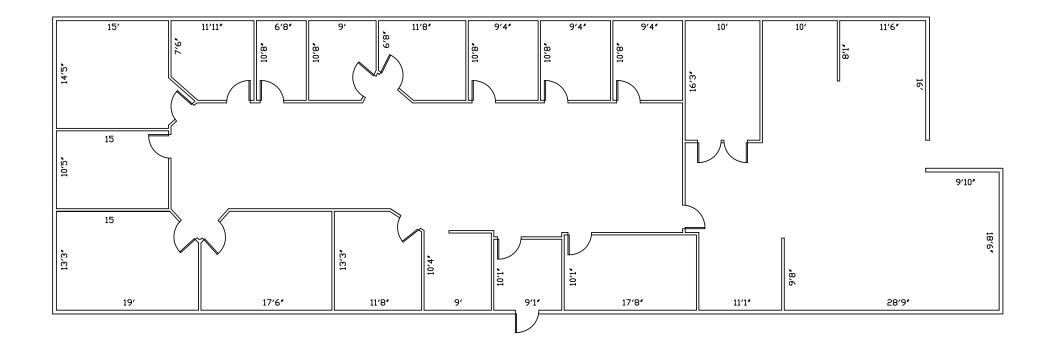

## **FLOOR PLAN**

# **PROPERTY DESCRIPTION**

Available for lease, this 4,686 SF office space offers a functional layout ideal for a variety of business uses. The space includes 13 offices, a conference room and an open area that offers flexibility for many tenants. Conveniently located at 91st and F Street, the property is very accessible and in close proximity to I-80.