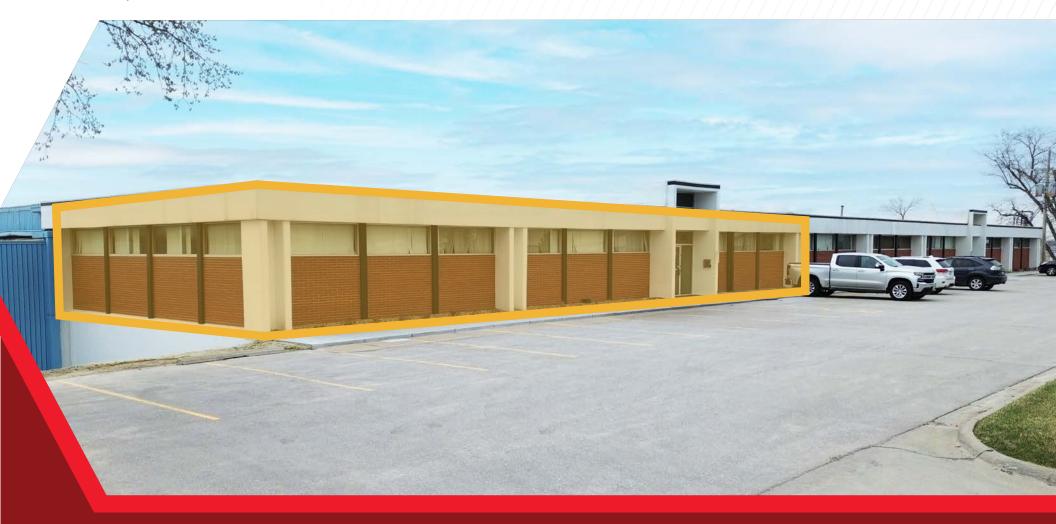

# **PROPERTY DESCRIPTION**

Available for lease, this 4,686 SF office space offers a functional layout ideal for a variety of business uses. The space includes 13 offices, a conference room and an open area that offers flexibility for many tenants. Conveniently located at 91st and F Street, the property is very accessible and in close proximity to I-80.

## **BUILDING HIGHLIGHTS**

**BUILDING SF** 

182,320 SF

TOTAL AVAILABLE

4,686 SF

**LEASE RATE** 

\$13.00 PSF FS

**YEAR BUILT** 