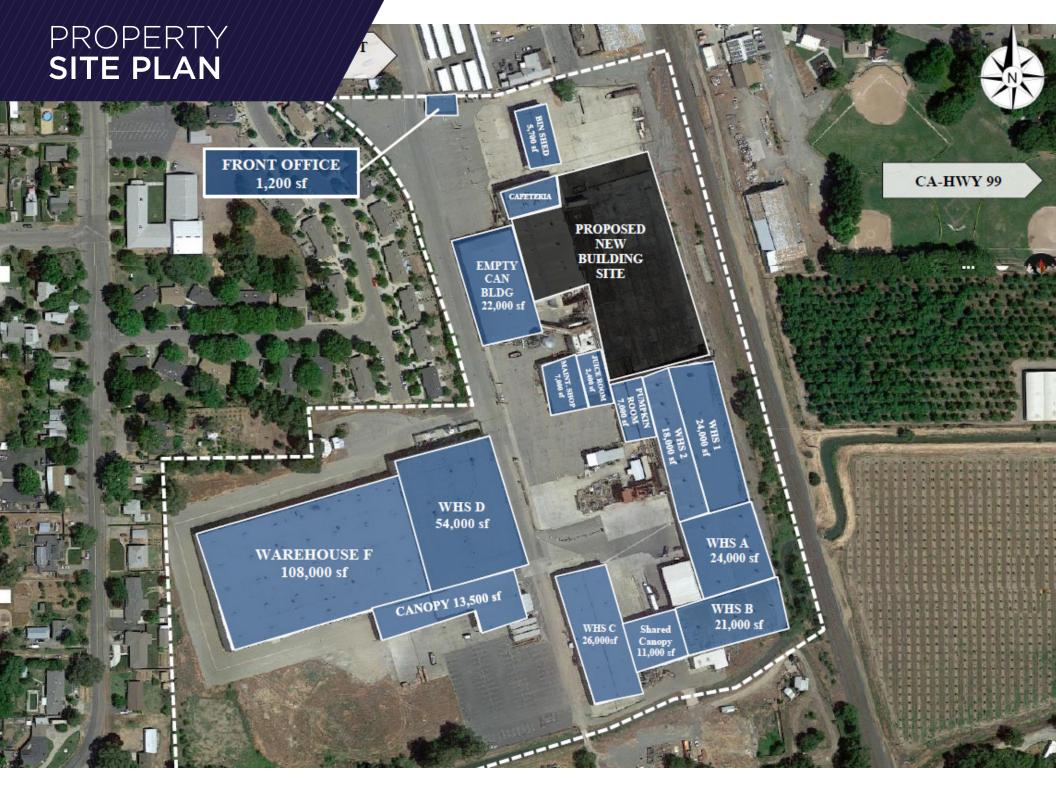

# **±20,000 to ±315,000 SF** AVAILABLE FOR IMMEDIATE OCCUPANCY

Former Cannery Facility with Heavy Power

## PROPERTY **HIGHLIGHTS**

POWER HEAVY

SPRINKLERS FULLY SPRINKLERED

**TOTAL BLDG SIZE** 

CLOSE PROXIMITY TO HWY 99

ZONED M-2 HEAVY INDUSTRIAL

STRONG TENANT IMPROVEMENT PKG

AGGRESSIVE LEASE RATE