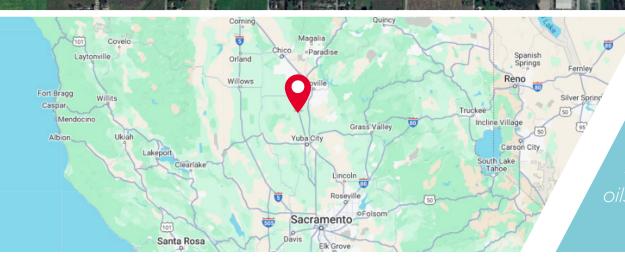

## PROPERTY AERIAL MAP

20

Gridley is located in Butte County, 29 miles south of Chico and 56 miles north of Sacramento. Gridley is one of the world's most fertile regions, producing the best olive s, fruit, rice & nuts in the state.