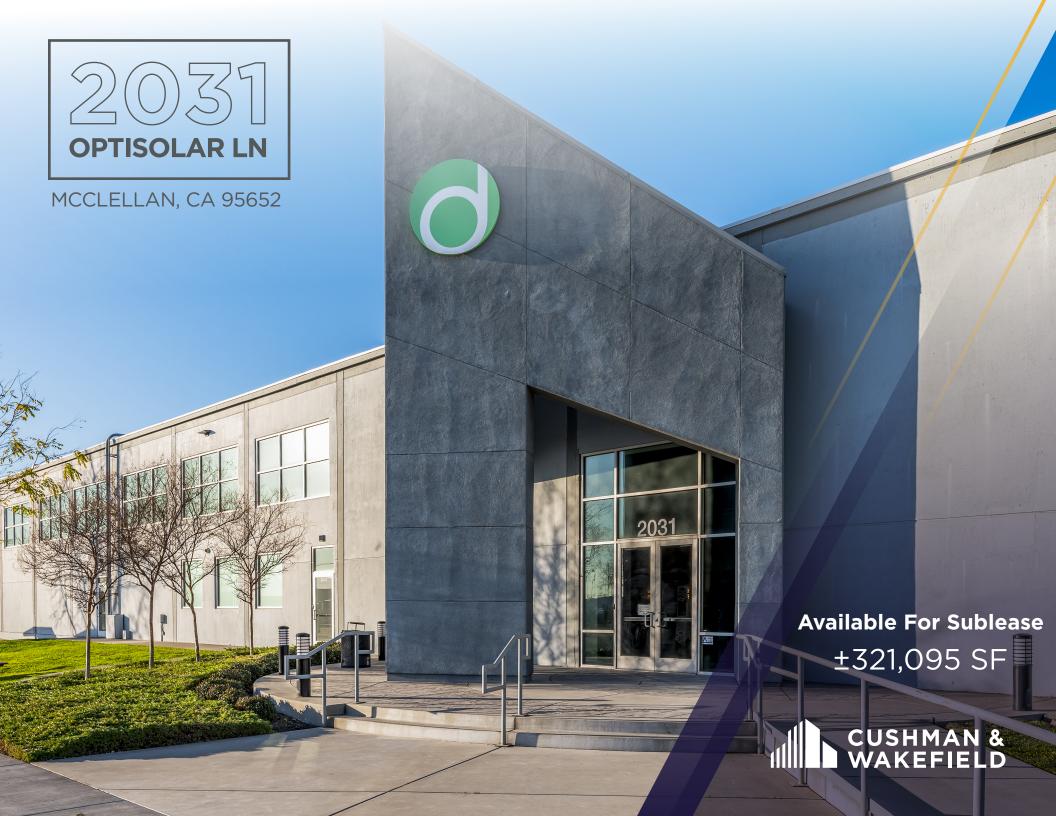

# **//PROPERTY DETAILS**

**BUILDING SIZE** 1,223,735 SF

**SITE SIZE** 46.59 ACRES

**AVAILABLE SPACE** 78,000 SF TO 321.095 SF

**CLEAR HEIGHT** 16'-22'

LOADING DOCKS

**DRIVE-IN DOORS** 

**PARKING** 200 EXCLUSIVE SPACES