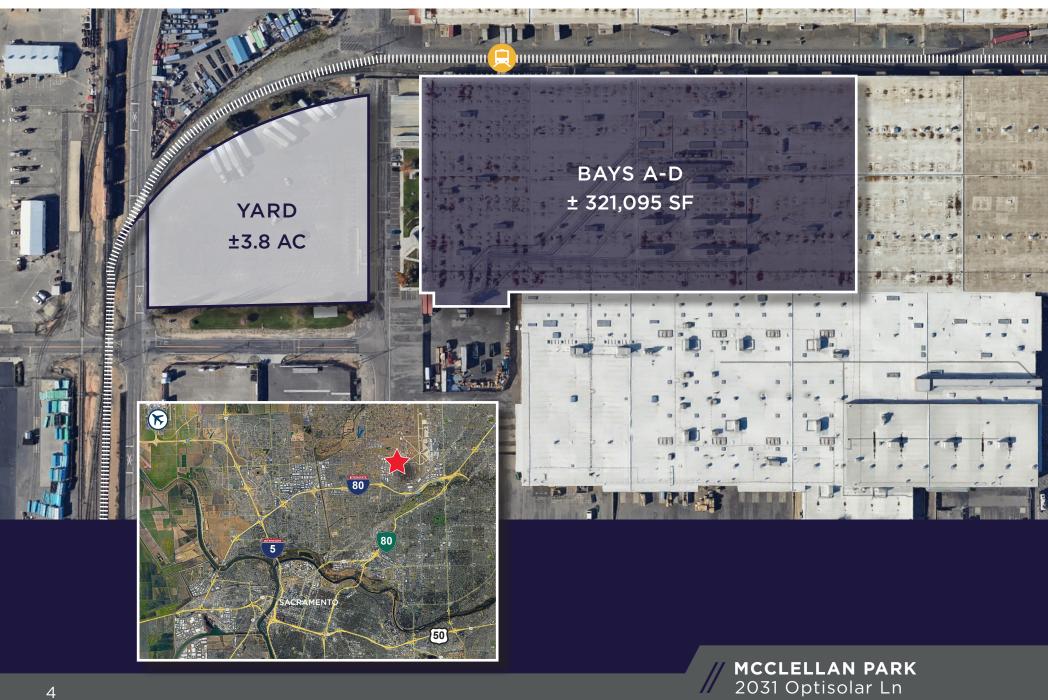

## **#FLOOR PLANS**

| BAY   | SQUARE FEET | CLEAR HEIGHT | LOADING DOORS | RAIL DOORS |
|-------|-------------|--------------|---------------|------------|
| А     | 87,095 SF   | 16'-22'      | 2 GL/7DH      | 2          |
| В     | 78,000 SF   | 16'-22'      | 0             | 0          |
| С     | 78,000 SF   | 16'-22'      | 0             | 0          |
| D     | 78,000 SF   | 16'-22'      | 0             | 2          |
| TOTAL | 321,095 SF  | 16'-22'      | 2 GL/7DH      | 4          |

# // ADJACENT YARD/PARKING