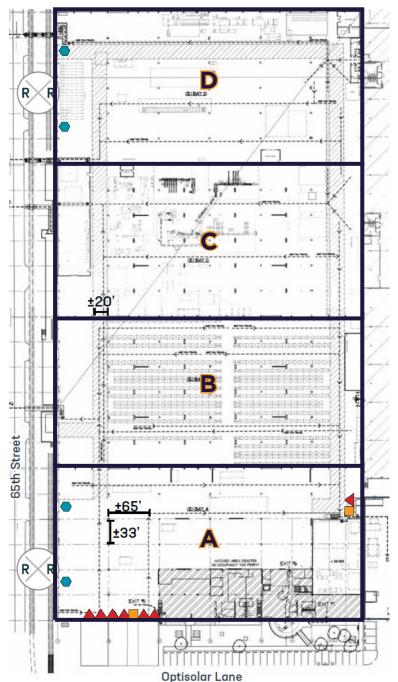

## **#FLOOR PLANS**

| BAY   | SQUARE FEET | CLEAR HEIGHT | LOADING DOORS | RAIL DOORS |
|-------|-------------|--------------|---------------|------------|
| А     | 87,095 SF   | 16'-22'      | 2 GL/7DH      | 2          |
| В     | 78,000 SF   | 16'-22'      | 0             | 0          |
| С     | 78,000 SF   | 16'-22'      | 0             | 0          |
| D     | 78,000 SF   | 16'-22'      | 0             | 2          |
| TOTAL | 321,095 SF  | 16'-22'      | 2 GL/7DH      | 4          |

- Rail Door
- GL Door
- DH Door