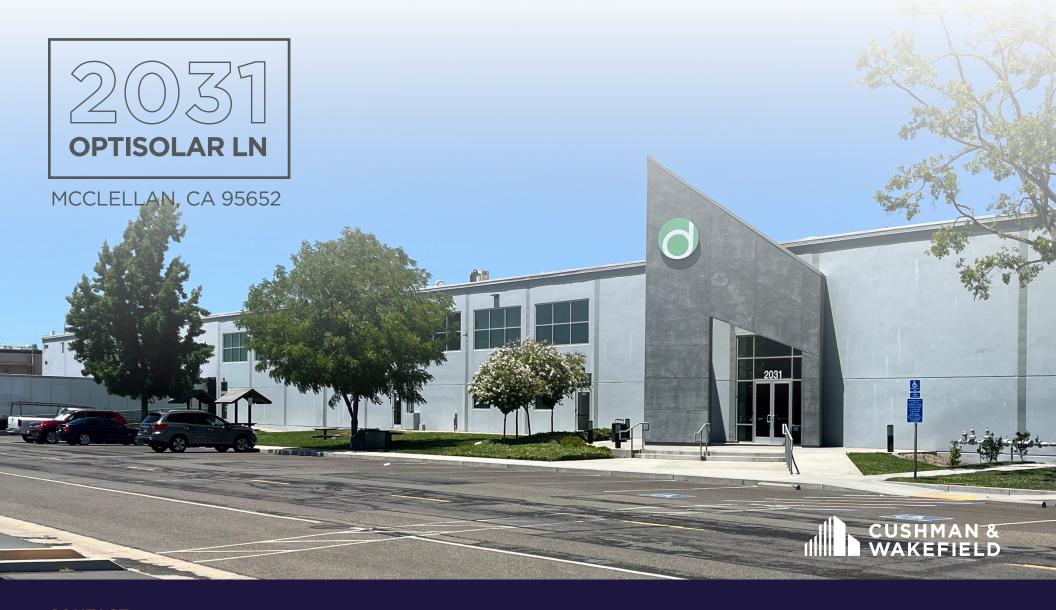

# **//PROPERTY DETAILS**

**BUILDING SIZE** 1,223,735 SF

**SITE SIZE** 46.59 ACRES

**AVAILABLE SPACE** 78,000 SF TO 321.095 SF

**CLEAR HEIGHT** 16'-22'

LOADING DOCKS

**DRIVE-IN DOORS** 

**PARKING** 200 EXCLUSIVE SPACES