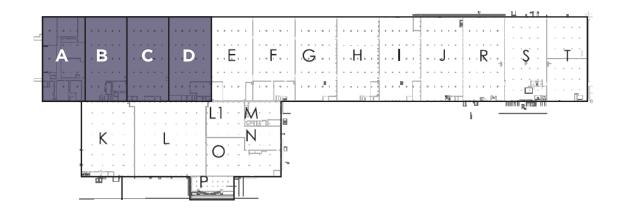

## **#FLOOR PLANS**

| BAY   | SQUARE FEET | CLEAR HEIGHT | LOADING DOORS | RAIL DOORS |
|-------|-------------|--------------|---------------|------------|
| А     | 87,095 SF   | 16'-22'      | 2 GL/7DH      | 2          |
| В     | 78,000 SF   | 16'-22'      | 0             | 0          |
| С     | 78,000 SF   | 16'-22'      | 0             | 0          |
| D     | 78,000 SF   | 16'-22'      | 0             | 2          |
| TOTAL | 321,095 SF  | 16'-22'      | 2 GL/7DH      | 4          |