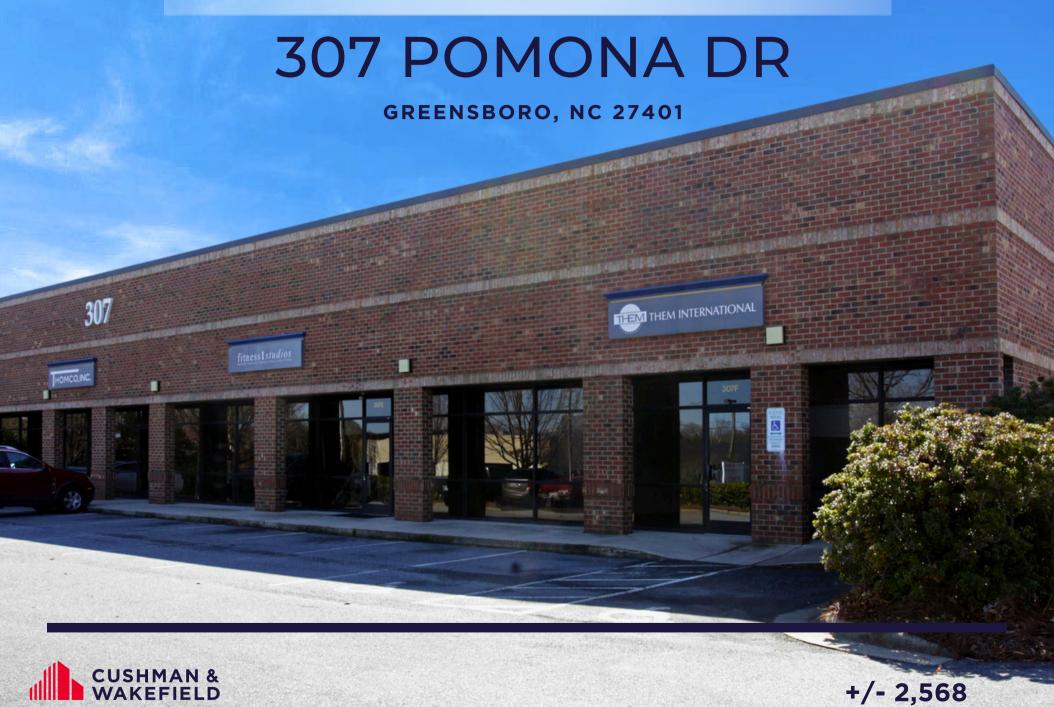

#### FLEX SPACE FOR LEASE

# PROPERTY HIGHLIGHTS

- +/- 2,568 SF Flex Space Available
- Attractive single-story brick buildings
- Functional floor plans
- Excellent access to Wendover Avenue
- Located within Pomona Park

### BUILDING 307 | SUITE C

±2,568 RSF FLEX

OFFICE / WAREHOUSE AVAILABLE

Ryan Gioffre
Senior Director
+1 336 601 3488
ryan.gioffre@cushwake.com

628 Green Valley Rd, Suite 202, Greensboro NC 27408

©2025 Cushman & Wakefield. All rights reserved. The information contained in this communication is strictly confidential. This information has been obtained from sources believed to be reliable but has not been verified. NO WARRANTY OR REPRESENTATION, EXPRESS OR IMPLIED, IS MADE AS TO THE CONDITION OF THE PROPERTY (OR PROPERTIES) REFERENCED HEREIN OR AS TO THE ACCURACY OR COMPLETENESS OF THE INFORMATION CONTAINED HEREIN, AND SAME IS SUBMITTED SUBJECT TO ERRORS, OMISSIONS, CHANGE OF PRICE, RENTAL OR OTHER CONDITIONS, WITHDRAWAL WITHOUT NOTICE, AND TO ANY SPECIAL LISTING CONDITIONS IMPOSED BY THE PROPERTY OWNER(S). ANY PROJECTIONS, OPINIONS OR ESTIMATES ARE SUBJECT TO UNCERTAINTY AND DO NOT SIGNIFY CURRENT OR FUTURE PROPERTY PERFORMANCE.