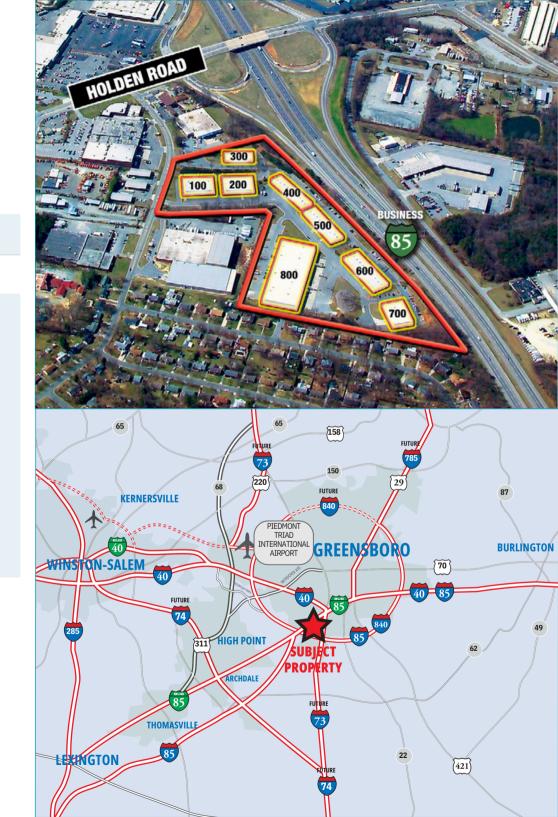

## HOLDEN 85 BUSINESS PARK

2606 PHOENIX DRIVE, GREENSBORO, NC 27406

#### Property Features

| ADDRESS:   | 2606 Phoenix Drive<br>Greensboro, NC 27406                                                                                                                                                                                                                                                                                                                                                                                         |  |  |
|------------|------------------------------------------------------------------------------------------------------------------------------------------------------------------------------------------------------------------------------------------------------------------------------------------------------------------------------------------------------------------------------------------------------------------------------------|--|--|
| SPACE:     | 1,230 SF to 5,562 SF flex suites available                                                                                                                                                                                                                                                                                                                                                                                         |  |  |
| CLEAR HT:  | Bldgs. 300, 400, 500 & 600 - 12' Clear                                                                                                                                                                                                                                                                                                                                                                                             |  |  |
| FEATURES:  | <ul> <li>Grade-level loading capability</li> <li>On-site property management</li> <li>Modern tilt-up, concrete exterior</li> <li>Most suites offer climate-controlled<br/>warehouses</li> <li>LED Lighting</li> <li>New commercial-grade carpet</li> <li>Water &amp; trash removal included in lease rate</li> <li>Direct access to I-85 via Holden Rd<br/>interchange</li> <li>Close to banks, restaurants and lodging</li> </ul> |  |  |
| PARKING:   | Bldgs. 100-700: 3.5 spaces per 1,000 SF                                                                                                                                                                                                                                                                                                                                                                                            |  |  |
| DISTANCES: | To Downtown GSO: 5 Minutes                                                                                                                                                                                                                                                                                                                                                                                                         |  |  |