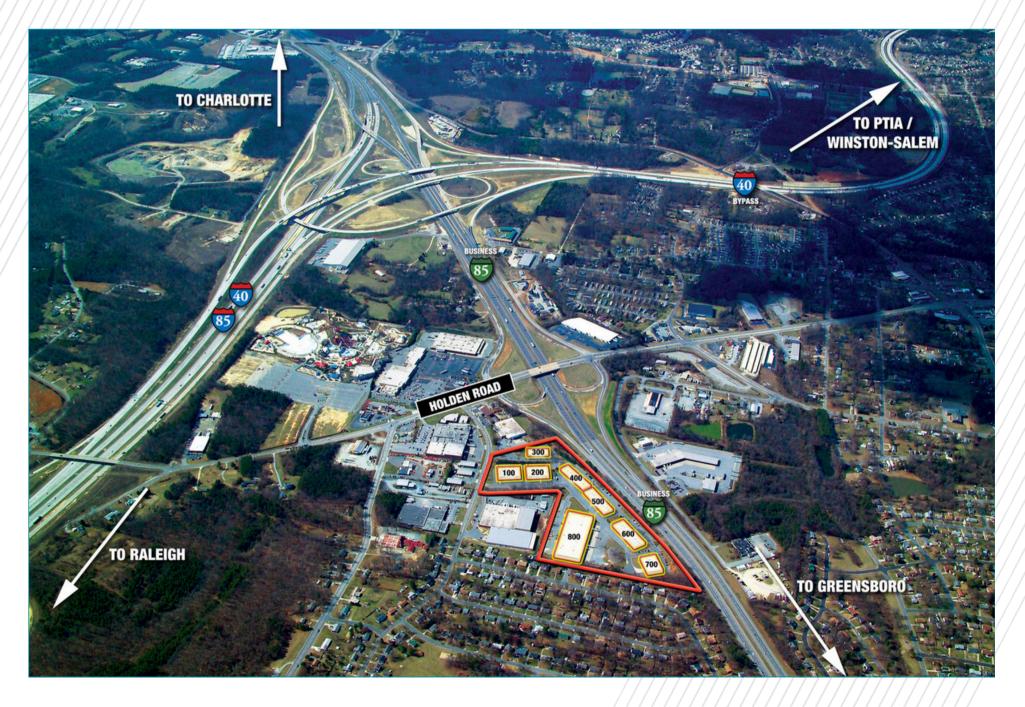

#### Property Features

| ADDRESS:   | 2606 Phoenix Drive<br>Greensboro, NC 27406                                                                                                                                                                                                                                                                                                                                                                                         |  |  |
|------------|------------------------------------------------------------------------------------------------------------------------------------------------------------------------------------------------------------------------------------------------------------------------------------------------------------------------------------------------------------------------------------------------------------------------------------|--|--|
| SPACE:     | 1,230 SF to 5,562 SF flex suites available                                                                                                                                                                                                                                                                                                                                                                                         |  |  |
| CLEAR HT:  | Bldgs. 300, 400, 500 & 600 - 12' Clear                                                                                                                                                                                                                                                                                                                                                                                             |  |  |
| FEATURES:  | <ul> <li>Grade-level loading capability</li> <li>On-site property management</li> <li>Modern tilt-up, concrete exterior</li> <li>Most suites offer climate-controlled<br/>warehouses</li> <li>LED Lighting</li> <li>New commercial-grade carpet</li> <li>Water &amp; trash removal included in lease rate</li> <li>Direct access to I-85 via Holden Rd<br/>interchange</li> <li>Close to banks, restaurants and lodging</li> </ul> |  |  |
| PARKING:   | Bldgs. 100-700: 3.5 spaces per 1,000 SF                                                                                                                                                                                                                                                                                                                                                                                            |  |  |
| DISTANCES: | To Downtown GSO: 5 Minutes                                                                                                                                                                                                                                                                                                                                                                                                         |  |  |

| LES: | To Downtown GSO:  | 5 Minutes  |
|------|-------------------|------------|
|      | To PTI Airport:   | 10 Minutes |
|      | To Burlington:    | 25 Miles   |
|      | To Winston-Salem: | 25 Miles   |
|      | To Durham:        | 56 Miles   |
|      | To Raleigh        | 84 Miles   |
|      | To Charlotte:     | 86 Miles   |
|      |                   |            |