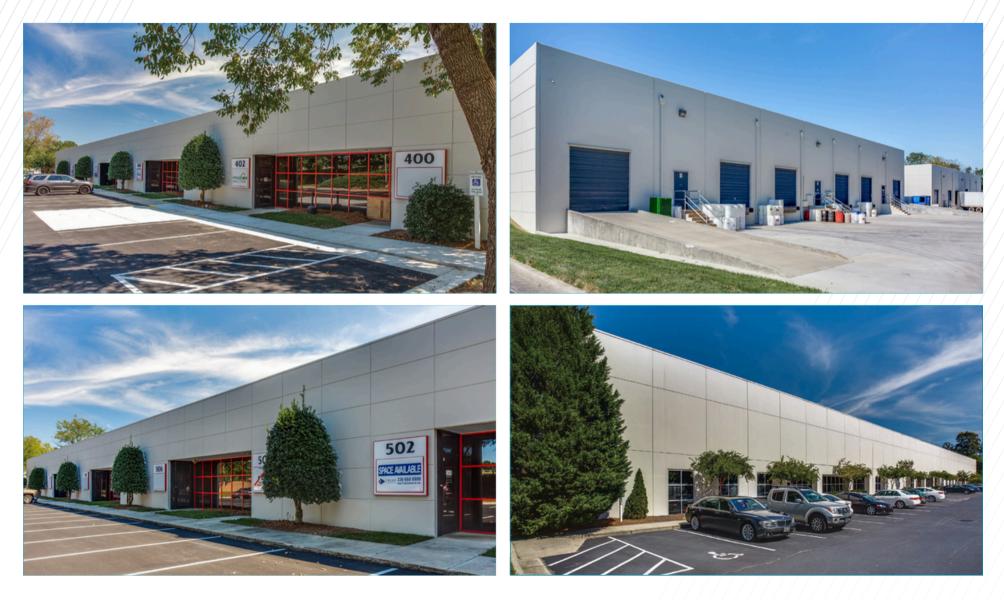

#### Property Features

| ADDRESS:   | 2606 Phoenix Drive<br>Greensboro, NC 27406                                                                                                                                                                                                                                                                                                                                                                                         |  |  |
|------------|------------------------------------------------------------------------------------------------------------------------------------------------------------------------------------------------------------------------------------------------------------------------------------------------------------------------------------------------------------------------------------------------------------------------------------|--|--|
| SPACE:     | 1,230 SF to 5,562 SF flex suites available                                                                                                                                                                                                                                                                                                                                                                                         |  |  |
| CLEAR HT:  | Bldgs. 300, 400, 500 & 600 - 12' Clear                                                                                                                                                                                                                                                                                                                                                                                             |  |  |
| FEATURES:  | <ul> <li>Grade-level loading capability</li> <li>On-site property management</li> <li>Modern tilt-up, concrete exterior</li> <li>Most suites offer climate-controlled<br/>warehouses</li> <li>LED Lighting</li> <li>New commercial-grade carpet</li> <li>Water &amp; trash removal included in lease rate</li> <li>Direct access to I-85 via Holden Rd<br/>interchange</li> <li>Close to banks, restaurants and lodging</li> </ul> |  |  |
| PARKING:   | Bldgs. 100-700: 3.5 spaces per 1,000 SF                                                                                                                                                                                                                                                                                                                                                                                            |  |  |
| DISTANCES: | To Downtown GSO: 5 Minutes                                                                                                                                                                                                                                                                                                                                                                                                         |  |  |