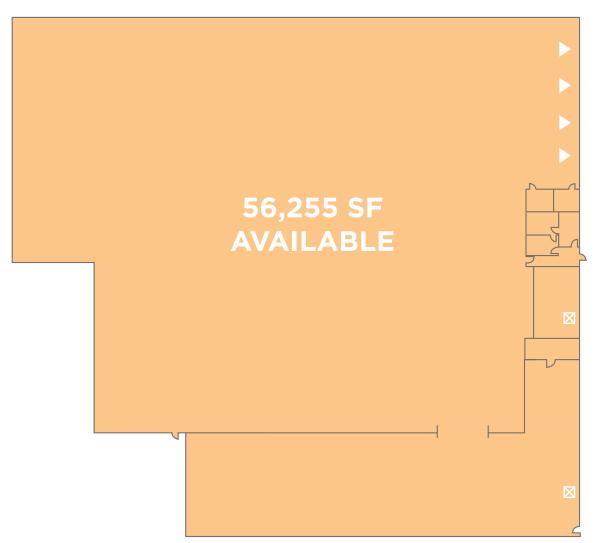

#### **FLOORPLAN**

John Schultz, SIOR

Managing Director +1 336 812 3301 john.schultz1@cushwake.com Jason Ofsanko

Executive Director +1 336 812 3300 jason.ofsanko@cushwake.com **Jordan Mitchell** 

Senior Director +1 336 201 0495 jordan.mitchell@cushwake.com 628 Green Valley Road, Suite 202 Greensboro, NC 27408

#### **Property Highlights**

- 56,255 SF Available for Lease
- 13' Clear Height
- Four (4) Dock Doors

- Two (2) Drive-In Doors
- Twelve (12) Parking Spaces

John Schultz, SIOR

Managing Director +1 336 812 3301 john.schultz1@cushwake.com Jason Ofsanko