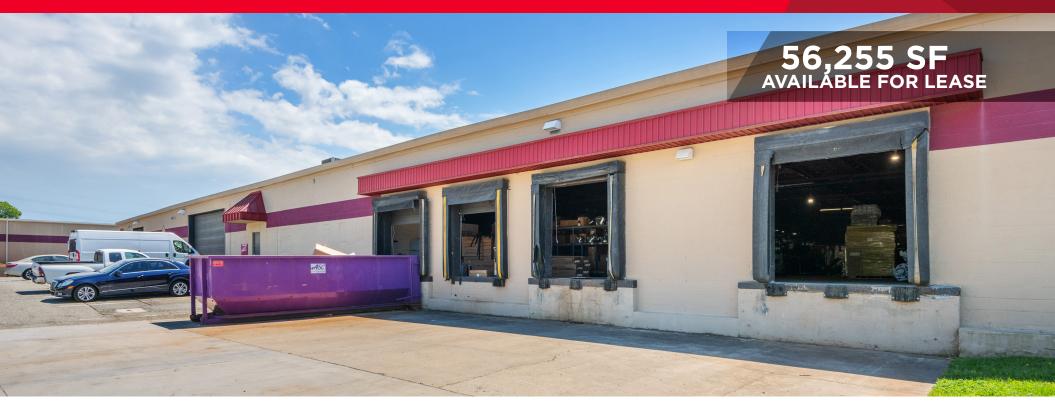

#### **Property Highlights**

- 56,255 SF Available for Lease
- 13' Clear Height
- Four (4) Dock Doors

- Two (2) Drive-In Doors
- Twelve (12) Parking Spaces

John Schultz, SIOR

Managing Director +1 336 812 3301 john.schultz1@cushwake.com Jason Ofsanko

# 101 E Carteret Street

Greensboro, NC 27406