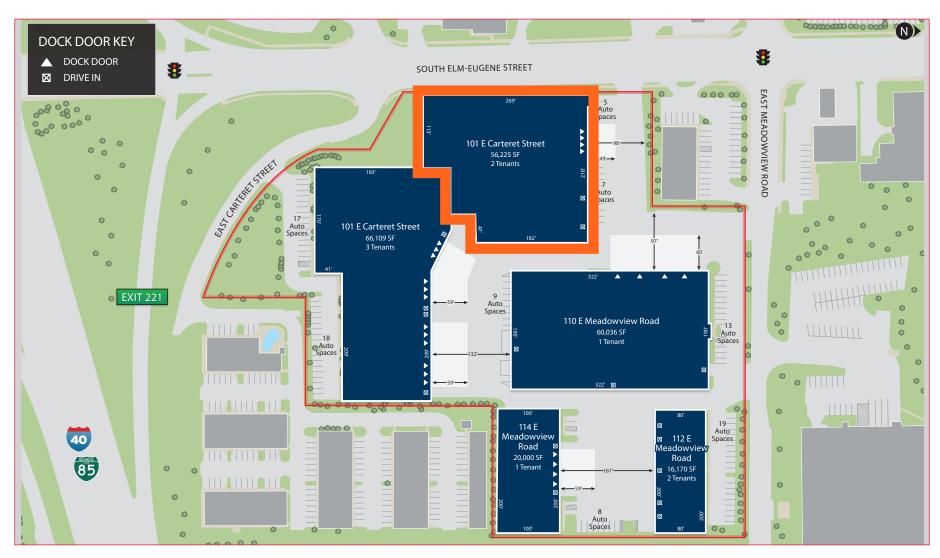

#### **Property Highlights**

- 56,255 SF Available for Lease
- 13' Clear Height
- Four (4) Dock Doors

- Two (2) Drive-In Doors
- Twelve (12) Parking Spaces

John Schultz, SIOR

Managing Director +1 336 812 3301 john.schultz1@cushwake.com Jason Ofsanko

#### **FLOORPLAN**

John Schultz, SIOR

Managing Director +1 336 812 3301 john.schultz1@cushwake.com Jason Ofsanko

Executive Director +1 336 812 3300 jason.ofsanko@cushwake.com **Jordan Mitchell** 

Senior Director +1 336 201 0495 jordan.mitchell@cushwake.com 628 Green Valley Road, Suite 202 Greensboro, NC 27408