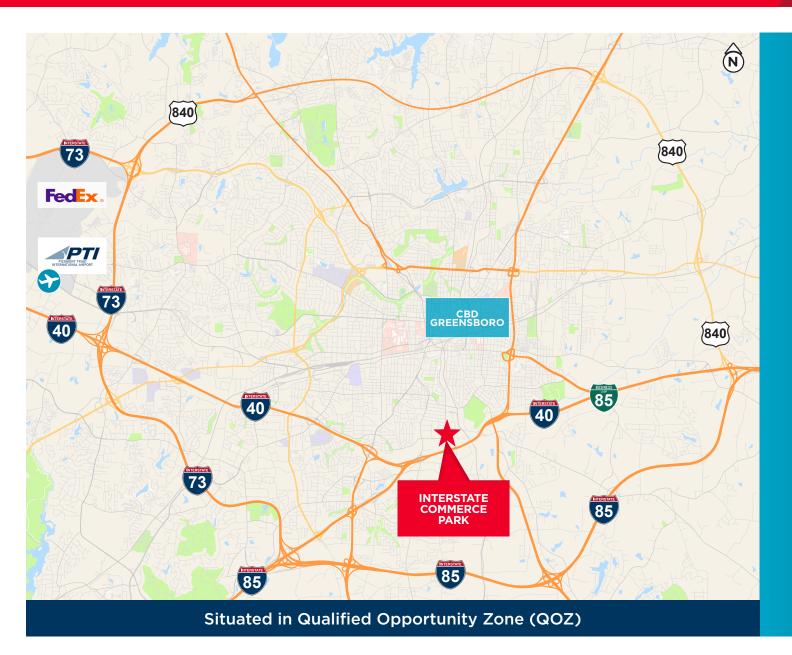

## GREENSBORO URBAN LOOP

The Greensboro Urban Loop is a 44-mile perimeter beltway which connects I-73, I-85, I-785 and U.S. 421

0.1 miles 1 min 0.1 miles

0.1 miles 1 min 3.0 miles 6 min

8.6 miles 8 min 14.3 miles 18 min