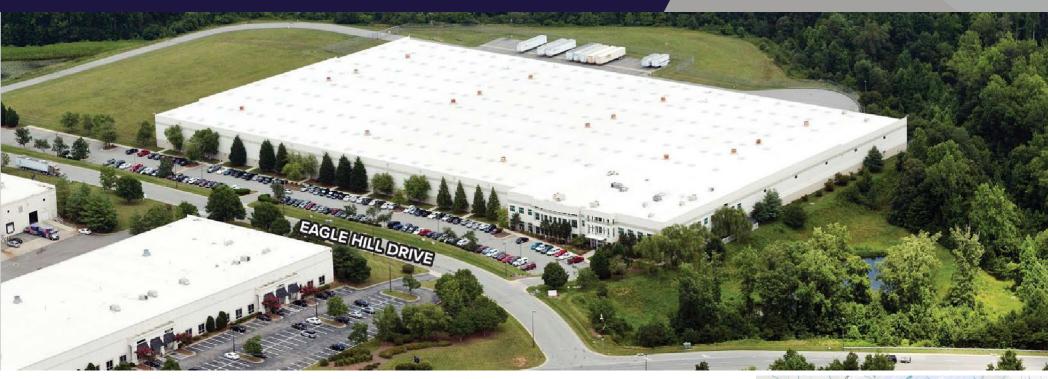

## UP TO 343,000 SF AVAILABLE FOR SUBLEASE

### **PROPERTY HIGHLIGHTS**

**Address:** 4190 Eagle Hill Drive

**Type:** Distribution / Office

Available SF: 343,000 ± SF (Expandable to

480.000 ± SF)

**Office SF:** 30,000 ± SF

**Mezzanine SF:** 28,000 ± SF

Year Built: 2002 Clear Height: 34' ± **Sprinkler:** ESFR

**Column Spacing:** 48' x 50 & 65' x 50'

**Dock Doors:** (30) Dock Height & (1) 12' x 14' Drive-In

**Expansion Area:**  $451' \times 304' = 137,104 \text{ SF}$ 

**Parking:** 175 Car Spaces & 20 Trailer Spaces

**Utilities:** All Municipal