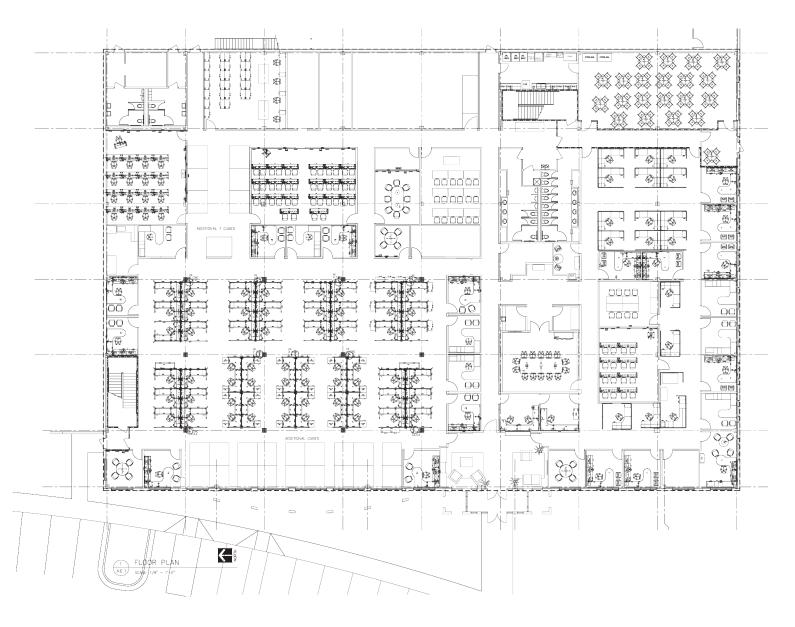

### **OFFICE PLAN**

High Point, NC 27265

### **PROPERTY HIGHLIGHTS**

**Address:** 4190 Eagle Hill Drive

**Type:** Distribution / Office

Available SF: 343,000 ± SF (Expandable to

480.000 ± SF)

**Office SF:** 30,000 ± SF

**Mezzanine SF:** 28,000 ± SF