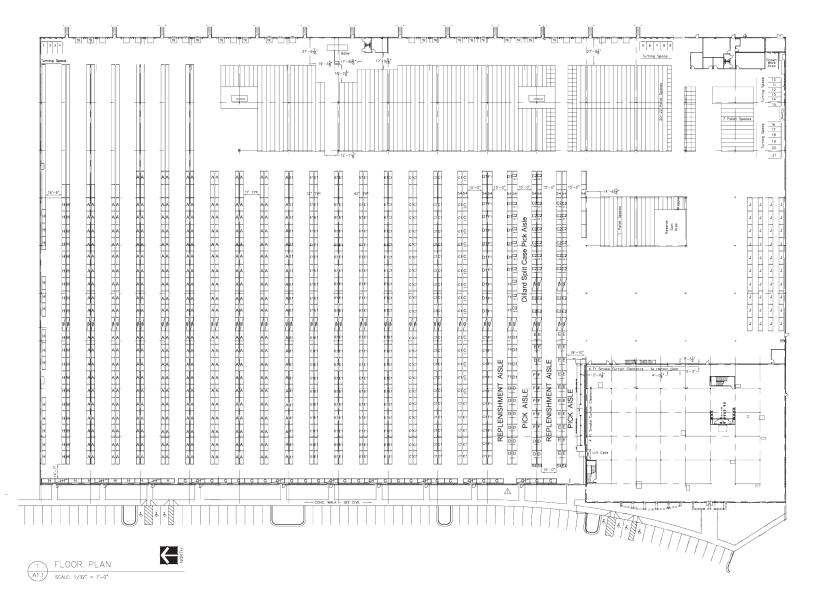

### **WAREHOUSE PLAN**

High Point, NC 27265

Year Built: 2002 Clear Height: 34' ± **Sprinkler:** ESFR

**Column Spacing:** 48' x 50 & 65' x 50'

**Dock Doors:** (30) Dock Height & (1) 12' x 14' Drive-In

**Expansion Area:**  $451' \times 304' = 137,104 \text{ SF}$ 

**Parking:** 175 Car Spaces & 20 Trailer Spaces

**Utilities:** All Municipal