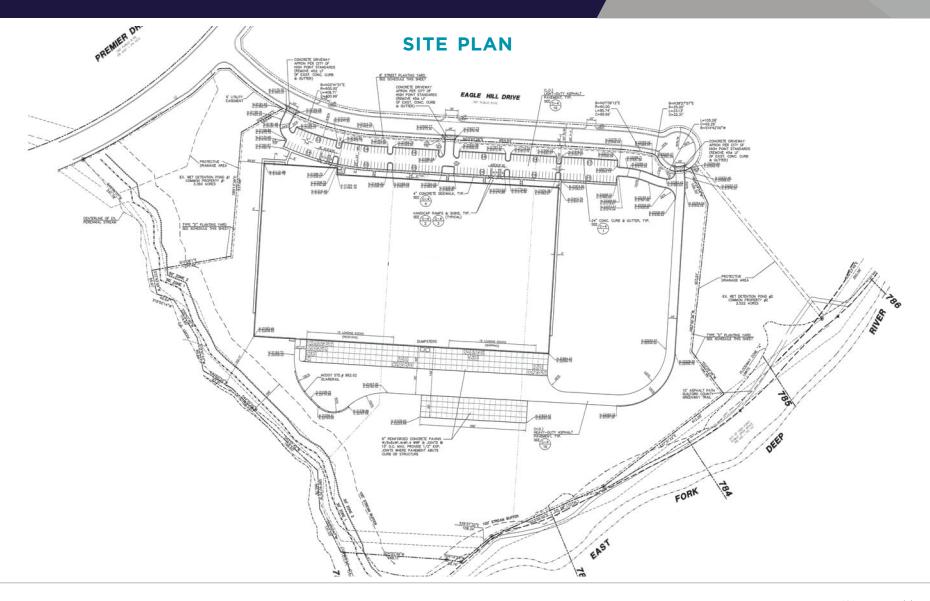

### **PROPERTY HIGHLIGHTS**

**Address:** 4190 Eagle Hill Drive

**Type:** Distribution / Office

Available SF: 343,000 ± SF (Expandable to

480.000 ± SF)

**Office SF:** 30,000 ± SF

**Mezzanine SF:** 28,000 ± SF

**Parking:** 175 Car Spaces & 20 Trailer Spaces

**Utilities:** All Municipal