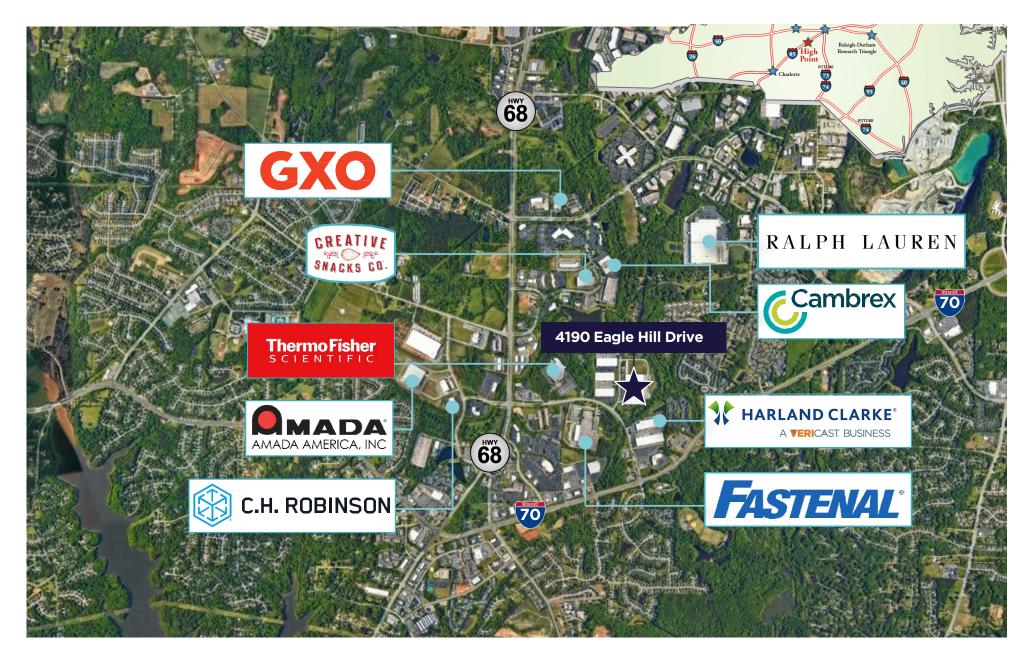

### **PROPERTY HIGHLIGHTS**

**Address:** 4190 Eagle Hill Drive

**Type:** Distribution / Office

Available SF: 343,000 ± SF (Expandable to

480.000 ± SF)

**Office SF:** 30,000 ± SF

**Mezzanine SF:** 28,000 ± SF