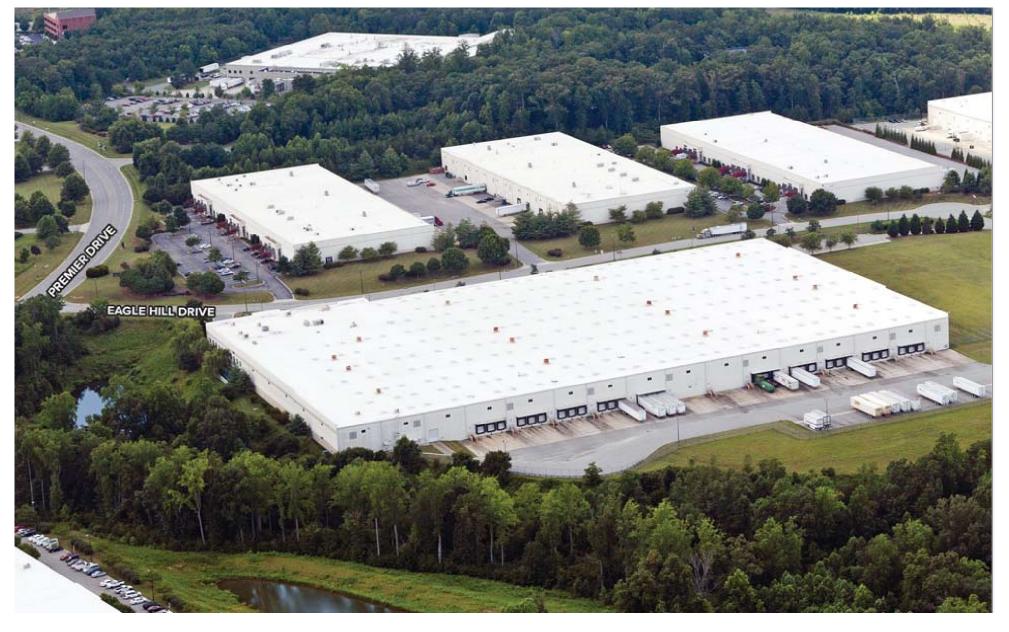

### **PROPERTY HIGHLIGHTS**

**Address:** 4190 Eagle Hill Drive

**Type:** Distribution / Office

Available SF: 343,000 ± SF (Expandable to

480.000 ± SF)

**Office SF:** 30,000 ± SF

**Mezzanine SF:** 28,000 ± SF

Year Built: 2002 Clear Height: 34' ± **Sprinkler:** ESFR

**Column Spacing:** 48' x 50 & 65' x 50'

**Dock Doors:** (30) Dock Height & (1) 12' x 14' Drive-In

**Expansion Area:**  $451' \times 304' = 137,104 \text{ SF}$ 