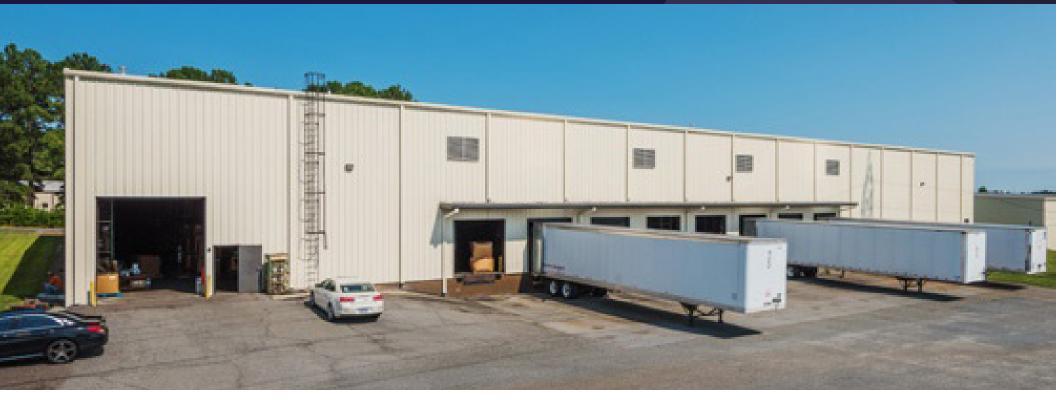

6240 Clementine Drive Clemmons, NC 27012

## UP TO 50,000 SF AVAILABLE FOR LEASE

- **6240** Clementine Drive
- 50,000 SF Total •
- 27' 32' Clear Height
- Built in 1984 •
- 30' x 50' Column Spacing

- Zoned LI Light Industrial
- Eight (8) Dock-High Doors
- One (1) Drive-In Door •
- 114' Truck Court Depth

- ESFR Sprinkler
- Fluorescent T-5 Lighting
- 3-phase, 208V, 200 Amps

**Bobby Finch** 

**Executive Managing Director** +1 336 812 3303 bobby.finch@cushwake.com

**Seth Constable** Senior Associate +1 336 885 7815 seth.constable@cushwake.com