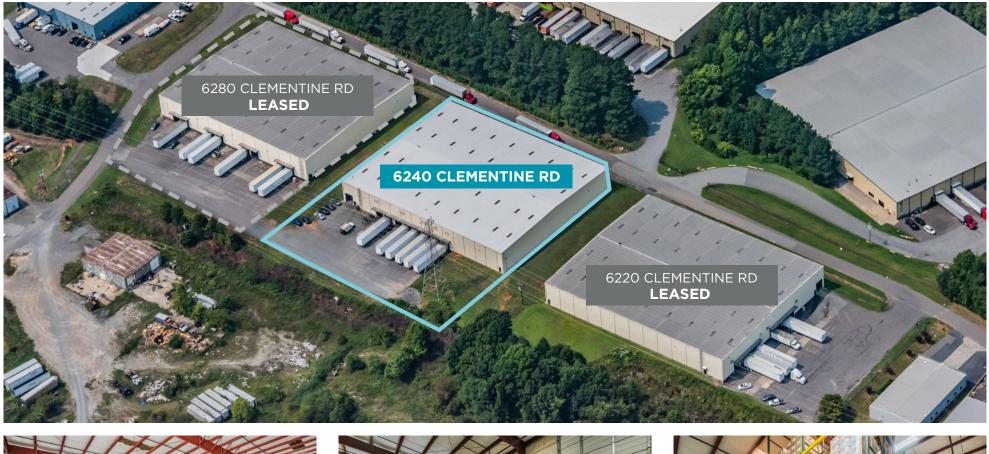

6240 Clementine Drive Clemmons, NC 27012

## UP TO 50,000 SF AVAILABLE FOR LEASE

©2025 Cushman & Wakefield. All rights reserved. The information contained in this communication is strictly confidential. This information has been obtained from sources believed to be reliable but has not been verified. No warranty or representation, express or implied, is made as to the condition of the property (or properties) referenced herein or as to the accuracy or completeness of the information contained herein, and same is submitted subject to errors, omissions, change of price, rental or other conditions, withdrawal without notice, and to any special listing conditions imposed by the property owner(s). Any projections, opinions or estimates are subject to uncertainty and do not signify current or future property performance.