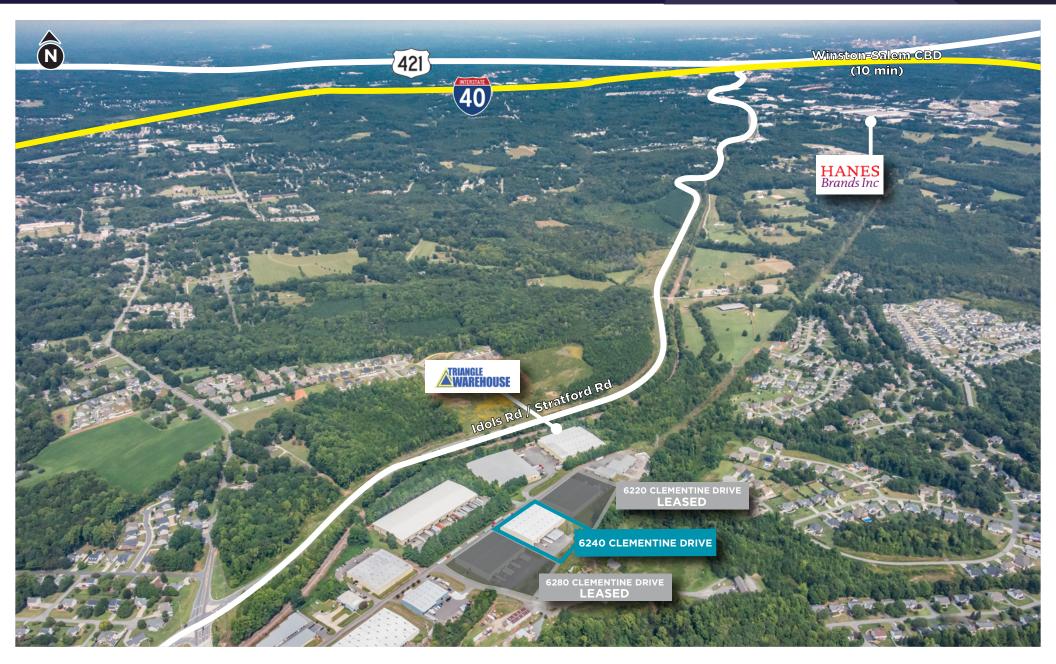

6240 Clementine Drive Clemmons, NC 27012

## UP TO 50,000 SF AVAILABLE FOR LEASE

©2025 Cushman & Wakefield. All rights reserved. The information contained in this communication is strictly confidential. This information has been obtained from sources believed to be reliable but has not been verified. No warranty or representation, express or implied, is made as to the condition of the property (or properties) referenced herein or as to the accuracy or completeness of the information contained herein, and same is submitted subject to errors, omissions, change of price, rental or other conditions, withdrawal without notice, and to any special listing conditions imposed by the property owner(s). Any projections, opinions or estimates are subject to uncertainty and on ot signify current or future property performance.