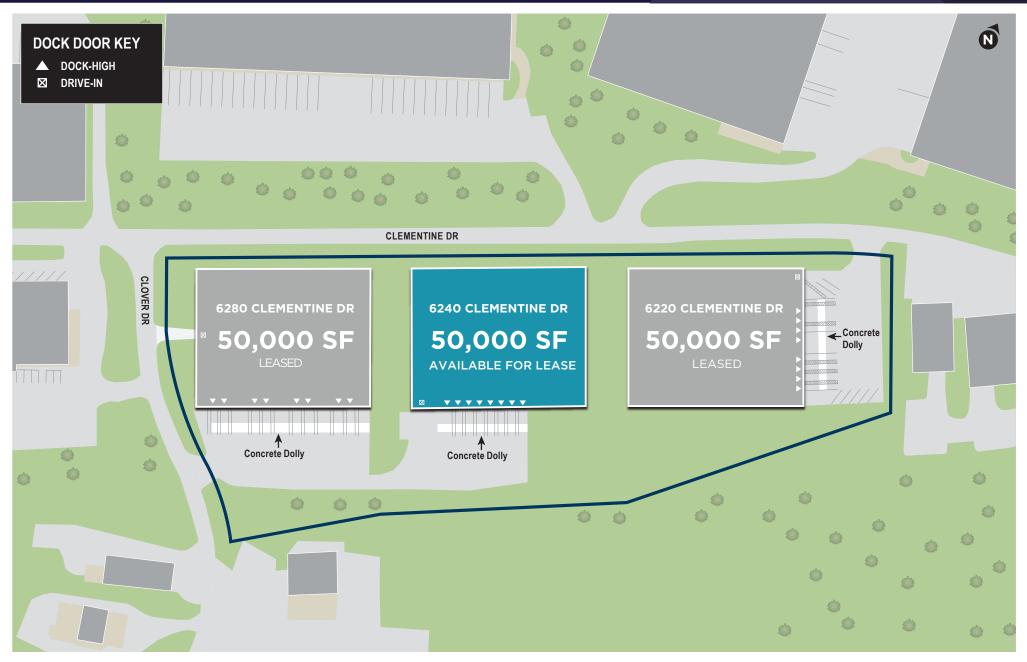

6240 Clementine Drive Clemmons, NC 27012

## UP TO 50,000 SF AVAILABLE FOR LEASE

<sup>©2025</sup> Cushman & Wakefield. All rights reserved. The information contained in this communication is strictly confidential. This information has been obtained from sources believed to be reliable but has not been verified. No warranty or representation, express or implied, is made as to the condition of the property (or properties) referenced herein or as to the accuracy or completeness of the information contained herein, and same is submitted subject to errors, omissions, change of price, rental or other conditions, withdrawal without notice, and to any special listing conditions imposed by the property owner(s). Any projections, opinions or estimates are subject to uncertainty and do not signify current or future property performance.

## UP TO 50,000 SF AVAILABLE FOR LEASE

- **6240** Clementine Drive
- 50,000 SF Total •
- 27' 32' Clear Height
- Built in 1984 •
- 30' x 50' Column Spacing

- Zoned LI Light Industrial
- Eight (8) Dock-High Doors
- One (1) Drive-In Door •
- 114' Truck Court Depth