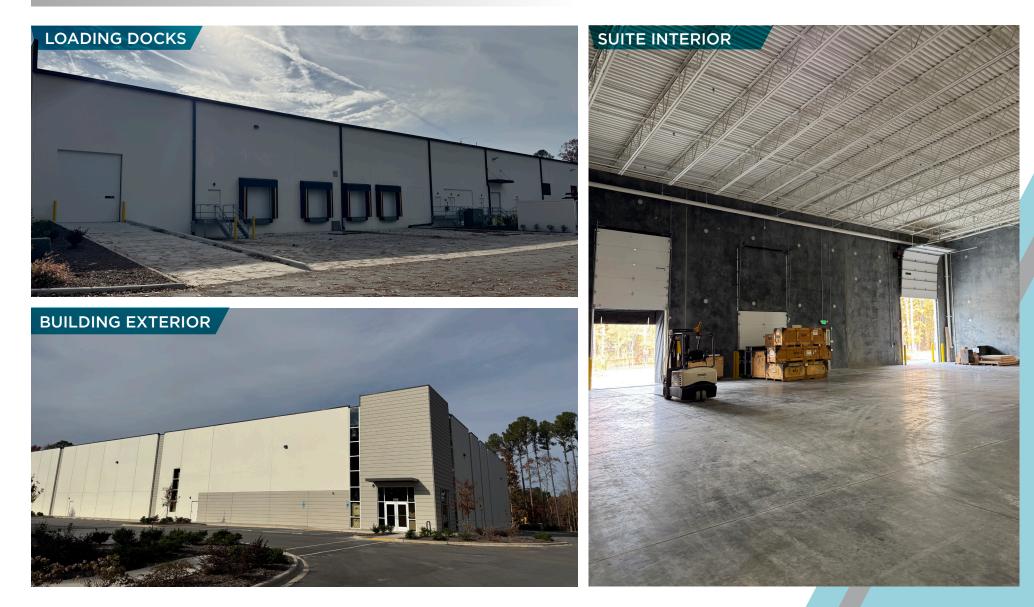

| Office:          | r Conditioned Office               |
|  | Dock-High:           | Four (4) dock-high doors with<br>edge levelers and seals | Sprinkler:    | ESFR        | Acerage:         | 6.69 Acres                         |
|  |                      |                                                          | Columns:      | 50'w x 45'd | Trailer Parking: | Shared Storage Yard<br>(1.2 acres) |
|  | Drive-In:            | One (1) oversize drive-in door,<br>ramp served           | Zoning:       | IL          |                  |                                    |
|  |                      |                                                          |               |             | HVAC:            | Provided to Suit                   |



### 5513 LUMLEY ROAD



### PROPERTY PHOTOS





#### For more information, please contact:

BEN LITKE Managing Director +1 919 412 5058 ben.litke@cushwake.com KRISTINE SMITH Senior Associate +1 919 302 9262 kristine.smith@cushwake.com 1 Fenton Main Street | Suite 480 Cary, NC 27511 Main +1 919 789 4255 **cushmanwakefield.com** 

©2024 Cushman & Wakefield. All rights reserved. The information contained in this communication is strictly confidential. This information has been obtained from sources believed to be reliable but has not been verified. NO WARRANTY OR REPRESENTATION, EXPRESS OR IMPLIED, IS MADE AS TO THE CONDITION OF THE PROPERTY (OR PROPERTIES) REFERENCED HEREIN OR AS TO THE ACCURACY OR COMPLETENESS OF THE INFORMATION CONTAINED HEREIN, AND SAME IS SUBMITTED SUBJECT TO ERRORS, OMISSIONS, CHANGE OF PRICE, RENTAL OR OTHER CON