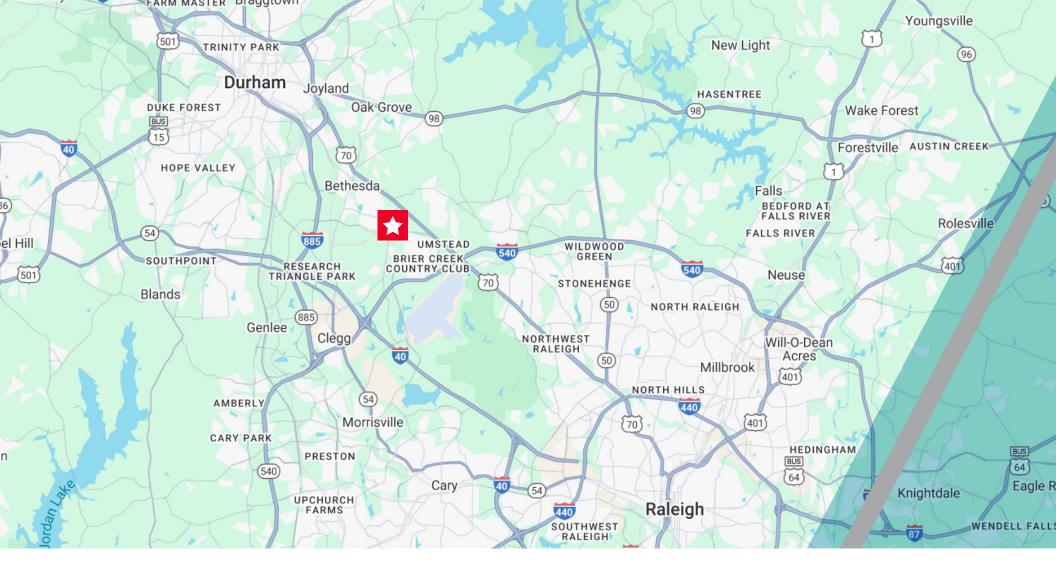

| Office:          | r Conditioned Office               |
|  | Dock-High:           | Four (4) dock-high doors with<br>edge levelers and seals | Sprinkler:    | ESFR        | Acerage:         | 6.69 Acres                         |
|  |                      |                                                          | Columns:      | 50'w x 45'd | Trailer Parking: | Shared Storage Yard<br>(1.2 acres) |
|  | Drive-In:            | One (1) oversize drive-in door,<br>ramp served           | Zoning:       | IL          |                  |                                    |
|  |                      |                                                          |               |             | HVAC:            | Provided to Suit                   |



### 5513 LUMLEY ROAD



### PROPERTY PHOTOS





#### For more information, please contact:

BEN LITKE Managing Director +1 919 412 5058 ben.litke@cushwake.com KRISTINE SMITH Senior Associate +1 919 302 9262 kristine.smith@cushwake.com 1 Fenton Main Street | Suite 480 Cary, NC 27511 Main +1 919 789 4255 **cushmanwakefield.com** 

©2024 Cushman & Wakefield. All rights reserved. The information contained in this communication is strictly confidential. This information has been obtained from sources believed to be reliable but has not been verified. NO WARRANTY OR REPRESENTATION, EXPRESS OR IMPLIED, IS MADE AS TO THE CONDITION OF THE PROPERTY (OR PROPERTIES) REFERENCED HEREIN OR AS TO THE ACCURACY OR COMPLETENESS OF THE INFORMATION CONTAINED HEREIN, AND SAME IS SUBMITTED SUBJECT TO ERRORS, OMISSIONS, CHANGE OF PRICE, RENTAL OR OTHER CONDI