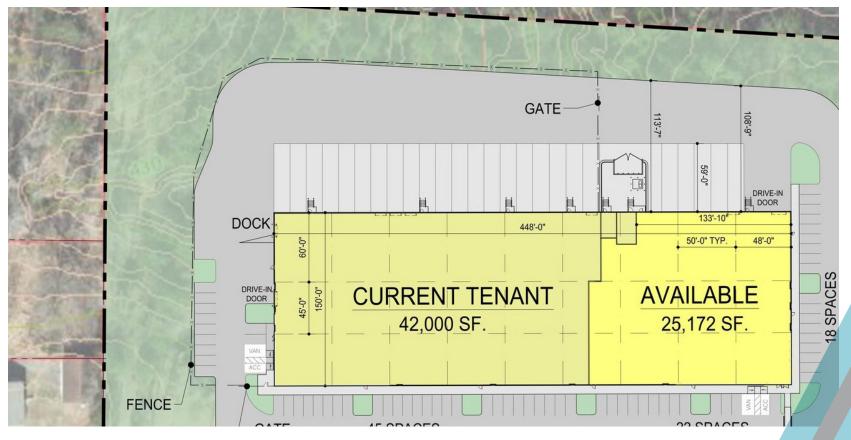

## 5513 LUMLEY ROAD

#### PROPERTY FEATURES

|  | Building Size:       | 67,200 SF                                                | Parking:      | 40 Spaces   | Floor Thickness: | 6"                                 |
|--|----------------------|----------------------------------------------------------|---------------|-------------|------------------|------------------------------------|
|  | Space Available:     | 25,172 SF                                                | Year Built:   | 2023        | Lights:          | Automatic LED                      |
|  | Availability:        | Available Now                                            | Clear Height: | 28'         | Restroom:        | 1 Restroom                         |
|  | Rental Rate:         | Negotiable                                               |               | <u> </u>    | Office:          | 1 Conditioned Office               |
|  | Sublease Expiration: | 2/28/2029                                                | Dock Apron:   | 60'         | Office:          | r Conditioned Office               |
|  | Dock-High:           | Four (4) dock-high doors with<br>edge levelers and seals | Sprinkler:    | ESFR        | Acerage:         | 6.69 Acres                         |
|  |                      |                                                          | Columns:      | 50'w x 45'd | Trailer Parking: | Shared Storage Yard<br>(1.2 acres) |
|  | Drive-In:            | One (1) oversize drive-in door,<br>ramp served           | Zoning:       | IL          |                  |                                    |
|  |                      |                                                          |               |             | HVAC:            | Provided to Suit                   |