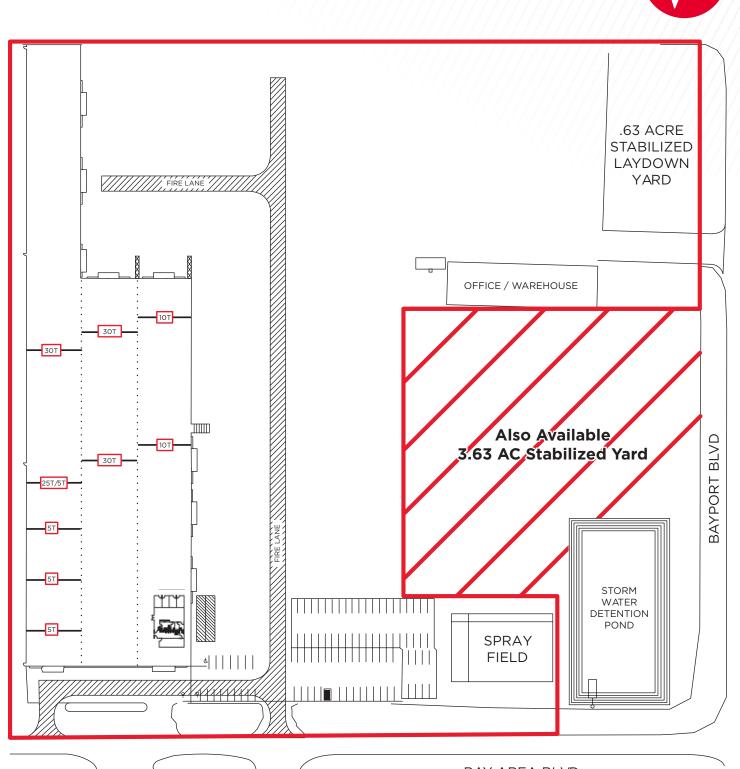

## **SITE PLAN**

BAY AREA BLVD

## **SITE PLAN**

#### FABRICATION WAREHOUSE: ±132,719 SF

#### **FABRICATION OFFICE**