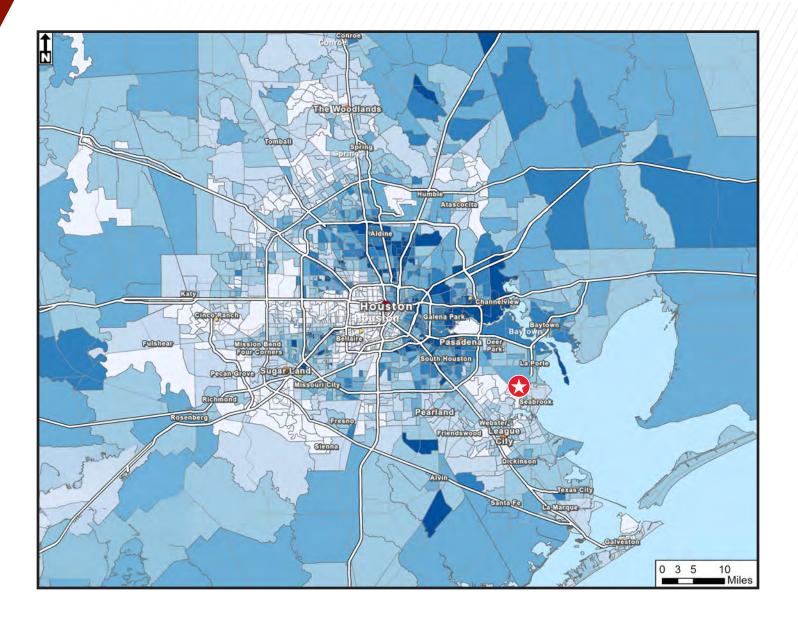

Heavy Power: 3000 Amps/480V/3-Phase
- Property located in the Bayport Industrial Complex
- Modular Office
- Water, Argon, Compressed Air, 75/25 (Argon/O2 connections on every column in the main fabrication building)
- Big Ass Fan™
- Lease Rate: Call Broker

# LOCATION MAP





## **SITE PLAN**



BAY AREA BLVD

## **SITE PLAN**

#### FABRICATION WAREHOUSE: ±132,719 SF



## **SITE PLAN**

#### **FABRICATION OFFICE**





### **PROPERTY PHOTOS**

BAY W/ FAB OFFICE (10T) CRANES 🦼

















### **PROPERTY PHOTOS**







## **DRIVE TIME**



**BAYPORT CONTAINER TERMINAL** 

**BARBOURS CUT TERMINAL** 

11 MINS / 4 MILES / 27 MINS / 17 MILES HOBBY AIRPORT

13 MINS / 7 MILES 29 MINS / 24 MILES PORT OF HOUSTON



IAH AIRPORT

## LOCAL OCCUPIERS



#### NEARBY COMPANIES





### LABOR MAP



#### PERCENT OF TOTAL POPULATION IN BLUE COLLAR WORKFORCE



#### FOR MORE INFORMATION, PLEASE CONTACT:

#### B. Kelley Parker III, SIOR

Vice Chairman +1 713 963 2896 kelley.parker@cushwake.com

#### Coe Parker, SIOR

Senior Director +1 713 963 2825 coe.parker@cushwake.com

#### John F. Littman, SIOR Executive Managing Director +1/713 963 2862 john.littman@cushwake.com

1330 Post Oak Boulevard | Suite 2700 | Houston, TX 77056 Main +1 713 877 1700 Fax +1 713 877 1965 cushmanwakefield.com



©2025 Cushman & Wakefield. All rights reserved. The information contained in this communication is strictly confidential. This information has been obtained from sources believed to be reliable but has not been verified. NO WARRANTY OR REPRESENTATION, EXPRESS OR IMPLIED, IS MADE AS TO THE CONDITION OF