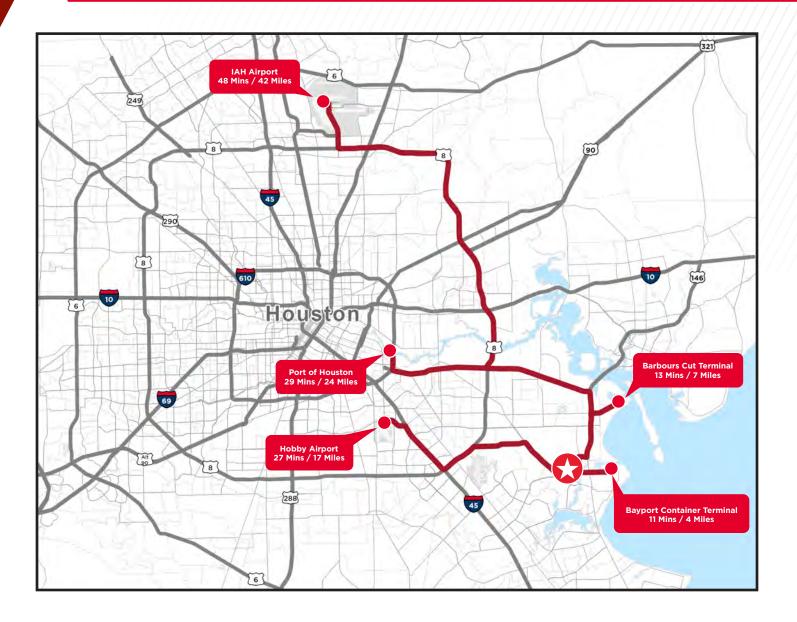

## **DRIVE TIME**

**BAYPORT CONTAINER TERMINAL** 

**BARBOURS CUT TERMINAL** 

11 MINS / 4 MILES / 27 MINS / 17 MILES HOBBY AIRPORT

13 MINS / 7 MILES 29 MINS / 24 MILES PORT OF HOUSTON

IAH AIRPORT