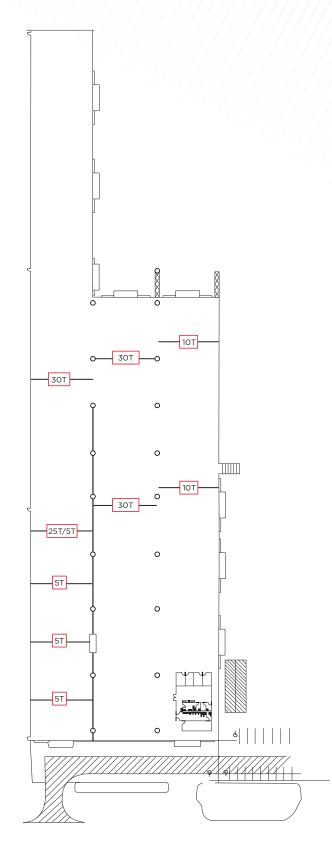

#### FABRICATION WAREHOUSE: ±132,719 SF

# **BUILDING HIGHLIGHTS**

- Total SF: ±142,498 SF on 18.7108 Acres
- Fabrication Warehouse: ±132,719 SF
- Office / Warehouse: 10,779 SF
- (3) 30-Ton Cranes / 31' to 33'9" hook
- (1) 25-Ton Crane with 5-Ton AUX / 33'9" Hook
- (2) 10-Ton Cranes
- (3) 5-Ton Cranes / 24' hook
- 45' Eave Height
- 70' Bay Spacing
- Structural capacity for 65-Ton Crane if needed
- (9) Grade Level Doors
- 6.63 Acres of Concrete & 4.42 Acres Stabilized Yards
- Heavy Power: 3000 Amps/480V/3-Phase
- Property located in the Bayport Industrial Complex
- Modular Office
- Water, Argon, Compressed Air, 75/25 (Argon/O2 connections on every column in the main fabrication building)
- Big Ass Fan™
- Lease Rate: Call Broker