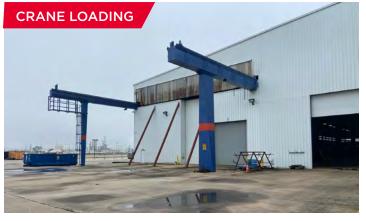

- (3) 30-Ton Cranes / 31' to 33'9" hook
- (1) 25-Ton Crane with 5-Ton AUX / 33'9" Hook
- (2) 10-Ton Cranes
- (3) 5-Ton Cranes / 24' hook
- 45' Eave Height
- 70' Bay Spacing
- Structural capacity for 65-Ton Crane if needed
- (9) Grade Level Doors
- 6.63 Acres of Concrete & 4.42 Acres Stabilized Yards
- Heavy Power: 3000 Amps/480V/3-Phase
- Property located in the Bayport Industrial Complex
- Modular Office
- Water, Argon, Compressed Air, 75/25 (Argon/O2 connections on every column in the main fabrication building)
- Big Ass Fan™
- Lease Rate: Call Broker

# LOCATION MAP





## **SITE PLAN**



BAY AREA BLVD

## **SITE PLAN**

#### FABRICATION WAREHOUSE: ±132,719 SF



## **SITE PLAN**

#### **FABRICATION OFFICE**





### **PROPERTY PHOTOS**

BAY W/ FAB OFFICE (10T) CRANES 🦼

















### **PROPERTY PHOTOS**







## **DRIVE TIME**



**BAYPORT CONTAINER TERMINAL** 

**BARBOURS CUT TERMINAL** 

11 MINS / 4 MILES / 27 MINS / 17 MILES HOBBY AIRPORT

13 MINS / 7 MILES 29 MINS / 24 MILES PORT OF HOUSTON



IAH AIRPORT

## LOCAL OCCUPIERS



#### NEARBY COMPANIES





### LABOR MAP



#### PERCENT OF TOTAL POPULATION IN BLUE COLLAR WORKFORCE



#### FOR MORE INFORMATION, PLEASE CONTACT:

#### B. Kelley Parker III, SIOR

Vice Chairman +1 713 963 2896 kelley.parker@cushwake.com

#### Coe Parker, SIOR

Senior Director +1 713 963 2825 coe.parker@cushwake.com

#### John F. Littman, SIOR Executive Managing Director +1/713 963 2862 john.littman@cushwake.com

1330 Post Oak Boulevard | Suite 2700 | Houston, TX 77056 Main +1 713 877 1700 Fax +1 713 877 1965 cushmanwakefield.com