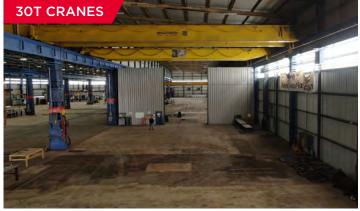

# **BUILDING HIGHLIGHTS**

- Total SF: ±142,498 SF on 18.7108 Acres
- Fabrication Warehouse: ±132,719 SF
- Office / Warehouse: 10,779 SF
- (3) 30-Ton Cranes / 31' to 33'9" hook
- (1) 25-Ton Crane with 5-Ton AUX / 33'9" Hook
- (2) 10-Ton Cranes
- (3) 5-Ton Cranes / 24' hook
- 45' Eave Height
- 70' Bay Spacing
- Structural capacity for 65-Ton Crane if needed
- (9) Grade Level Doors
- 6.63 Acres of Concrete & 4.42 Acres Stabilized Yards
- Heavy Power: 3000 Amps/480V/3-Phase
- Property located in the Bayport Industrial Complex
- Modular Office
- Water, Argon, Compressed Air, 75/25 (Argon/O2 connections on every column in the main fabrication building)
- Big Ass Fan™
- Lease Rate: Call Broker

### **PROPERTY PHOTOS**

BAY W/ FAB OFFICE (10T) CRANES 🦼

### **PROPERTY PHOTOS**