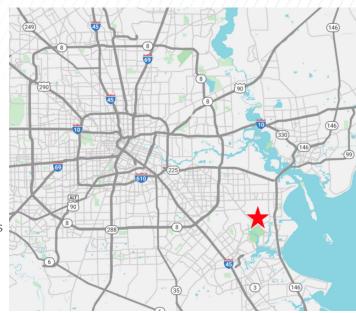

# **10101 BAY AREA BLVD.** PASADENA, TX 77507



±142,498 TOTAL SF AVAILABLE



# **BUILDING HIGHLIGHTS**

- Total SF: ±142,498 SF on 18.7108 Acres
- Fabrication Warehouse: ±132,719 SF
- Office / Warehouse: 10,779 SF
- (3) 30-Ton Cranes / 31' to 33'9" hook
- (1) 25-Ton Crane with 5-Ton AUX / 33'9" Hook
- (2) 10-Ton Cranes
- (3) 5-Ton Cranes / 24' hook
- 45' Eave Height
- 70' Bay Spacing
- Structural capacity for 65-Ton Crane if needed
- (9) Grade Level Doors
- 6.63 Acres of Concrete & 4.42 Acres Stabilized Yards
- Heavy Power: 3000 Amps/480V/3-Phase
- Property located in the Bayport Industrial Complex
- Modular Office
- Water, Argon, Compressed Air, 75/25 (Argon/O2 connections on every column in the main fabrication building)
- Big Ass Fan™
- Lease Rate: Call Broker

# LOCATION MAP





## **SITE PLAN**



BAY AREA BLVD

## **SITE PLAN**

#### FABRICATION WAREHOUSE: ±132,719 SF



## **SITE PLAN**

#### **FABRICATION OFFICE**





### **PROPERTY PHOTOS**

BAY W/ FAB OFFICE (10T) CRANES 🦼

















### **PROPERTY PHOTOS**







## **DRIVE TIME**



**BAYPORT CONTAINER TERMINAL** 

**BARBOURS CUT TERMINAL** 

11 MINS / 4 MILES / 27 MINS / 17 MILES HOBBY AIRPORT

13 MINS / 7 MILES 29 MINS / 24 MILES PORT OF HOUSTON



IAH AIRPORT

## LOCAL OCCUPIERS



#### NEARBY COMPANIES





### LABOR MAP



#### PERCENT OF TOTAL POPULATION IN BLUE COLLAR WORKFORCE



#### FOR MORE INFORMATION, PLEASE CONTACT:

#### B. Kelley Parker III, SIOR

Vice Chairman +1 713 963 2896 kelley.parker@cushwake.com

#### Coe Parker, SIOR

Senior Director +1 713 963 2825 coe.parker@cushwake.c