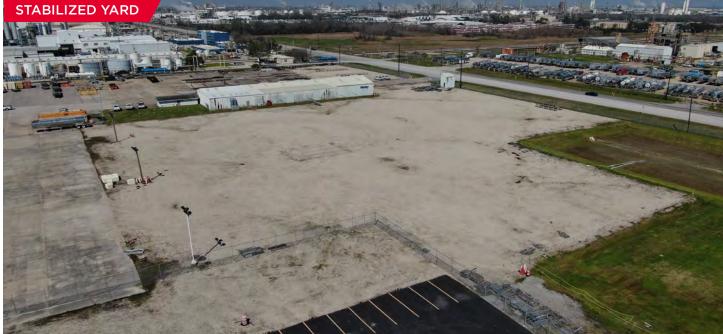

3'9" hook
- (1) 25-Ton Crane with 5-Ton AUX / 33'9" Hook
- (2) 10-Ton Cranes
- (3) 5-Ton Cranes / 24' hook
- 45' Eave Height
- 70' Bay Spacing
- Structural capacity for 65-Ton Crane if needed
- (9) Grade Level Doors
- 6.63 Acres of Concrete & 4.42 Acres Stabilized Yards
- Heavy Power: 3000 Amps/480V/3-Phase
- Property located in the Bayport Industrial Complex
- Modular Office
- Water, Argon, Compressed Air, 75/25 (Argon/O2 connections on every column in the main fabrication building)
- Big Ass Fan™
- Lease Rate: Call Broker

# LOCATION MAP





## **SITE PLAN**



BAY AREA BLVD

## **SITE PLAN**

#### FABRICATION WAREHOUSE: ±132,719 SF



## **SITE PLAN**

#### **FABRICATION OFFICE**





### **PROPERTY PHOTOS**

BAY W/ FAB OFFICE (10T) CRANES 🦼

















### **PROPERTY PHOTOS**







## **DRIVE TIME**



**BAYPORT CONTAINER TERMINAL** 

**BARBOURS CUT TERMINAL** 

11 MINS / 4 MILES / 27 MINS / 17 MILES HOBBY AIRPORT

13 MINS / 7 MILES 29 MINS / 24 MILES PORT OF HOUSTON



IAH AIRPORT

## LOCAL OCCUPIERS



#### NEARBY COMPANIES





### LABOR MAP



#### PERCENT OF TOTAL POPULATION IN BLUE COLLAR WORKFORCE



#### FOR MORE INFORMATION, PLEASE CONTACT:

#### B. Kelley Parker III, SIOR

Vice Chairman +1 713 963 2896 kelley.parker@cushwake.com

#### Coe Parker, SIOR

Senior Director +1 713 963 2825 coe.parker@cushwake.com

#### John F. Littman, SIOR Executive Managing Director +1/713 963 2862 john.littman@cushwake.com

1330 Post Oak Boulevard | Suite 2700 | Houston, TX 77056 Main +1 713 877 1700 Fax +1 713 877 1965 cushmanwakefield.com



©2025 Cushman & Wakefield. Al