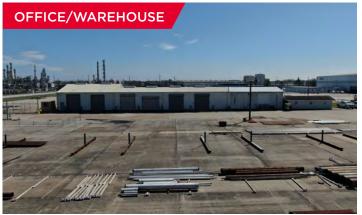

(3) 30-Ton Cranes / 31' to 33'9" hook
- (1) 25-Ton Crane with 5-Ton AUX / 33'9" Hook
- (2) 10-Ton Cranes
- (3) 5-Ton Cranes / 24' hook
- 45' Eave Height
- 70' Bay Spacing
- Structural capacity for 65-Ton Crane if needed
- (9) Grade Level Doors
- 6.63 Acres of Concrete & 4.42 Acres Stabilized Yards
- Heavy Power: 3000 Amps/480V/3-Phase
- Property located in the Bayport Industrial Complex
- Modular Office
- Water, Argon, Compressed Air, 75/25 (Argon/O2 connections on every column in the main fabrication building)
- Big Ass Fan™
- Lease Rate: Call Broker

# LOCATION MAP





## **SITE PLAN**



BAY AREA BLVD

## **SITE PLAN**

#### FABRICATION WAREHOUSE: ±132,719 SF



## **SITE PLAN**

#### **FABRICATION OFFICE**





### **PROPERTY PHOTOS**

BAY W/ FAB OFFICE (10T) CRANES 🦼

















### **PROPERTY PHOTOS**







## **DRIVE TIME**



**BAYPORT CONTAINER TERMINAL** 

**BARBOURS CUT TERMINAL** 

11 MINS / 4 MILES / 27 MINS / 17 MILES HOBBY AIRPORT

13 MINS / 7 MILES 29 MINS / 24 MILES PORT OF HOUSTON



IAH AIRPORT

## LOCAL OCCUPIERS



#### NEARBY COMPANIES





### LABOR MAP



#### PERCENT OF TOTAL POPULATION IN BLUE COLLAR WORKFORCE



#### FOR MORE INFORMATION, PLEASE CONTACT:

#### B. Kelley Parker III, SIOR

Vice Chairman +1 713 963 2896 kelley.parker@cushwake.com

#### Coe Parker, SIOR

Senior Director +1 713 963 2825 coe.parker@cushwake.com

#### John F. Littman, SIOR Executive Managing Director +1/713 963 2862 john.littman@cushwake.com

1330 Post Oak Boulevard | Suite 2700 | Houston, TX 77056 Main +1 713 877 1700 Fax +1 713 877 1965 cushmanwakefield.com