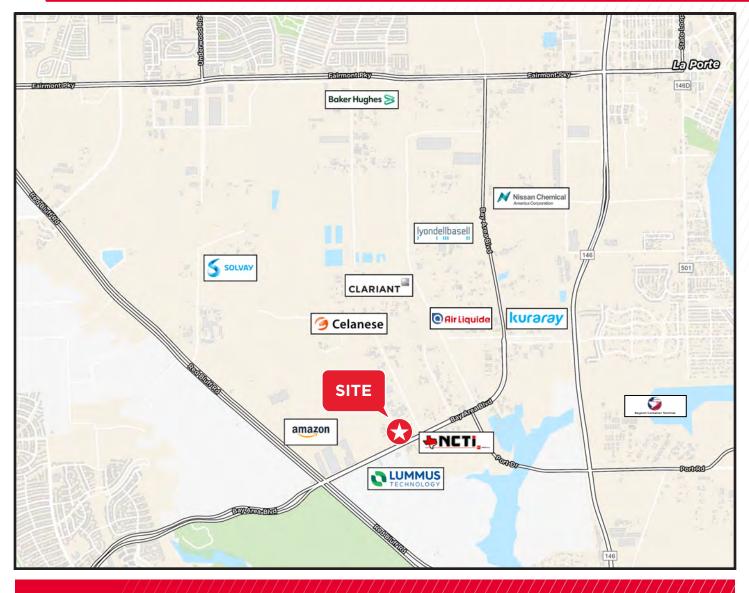

of Concrete & 4.42 Acres Stabilized Yards
- Heavy Power: 3000 Amps/480V/3-Phase
- Property located in the Bayport Industrial Complex
- Modular Office
- Water, Argon, Compressed Air, 75/25 (Argon/O2 connections on every column in the main fabrication building)
- Big Ass Fan™
- Lease Rate: Call Broker

# LOCATION MAP





## **SITE PLAN**



BAY AREA BLVD

## **SITE PLAN**

#### FABRICATION WAREHOUSE: ±132,719 SF



## **SITE PLAN**

#### **FABRICATION OFFICE**





### **PROPERTY PHOTOS**

BAY W/ FAB OFFICE (10T) CRANES 🦼

















### **PROPERTY PHOTOS**







## **DRIVE TIME**



**BAYPORT CONTAINER TERMINAL** 

**BARBOURS CUT TERMINAL** 

11 MINS / 4 MILES / 27 MINS / 17 MILES HOBBY AIRPORT

13 MINS / 7 MILES 29 MINS / 24 MILES PORT OF HOUSTON



IAH AIRPORT

## LOCAL OCCUPIERS



#### NEARBY COMPANIES





### LABOR MAP



#### PERCENT OF TOTAL POPULATION IN BLUE COLLAR WORKFORCE



#### FOR MORE INFORMATION, PLEASE CONTACT:

#### B. Kelley Parker III, SIOR

Vice Chairman +1 713 963 2896 kelley.parker@cushwake.com

#### Coe Parker, SIOR

Senior Director +1 713 963 2825 coe.parker@cushwake.com

#### John F. Littman, SIOR Executive Managing Director +1/713 963 2862 john.littman@cushwake.com

1330 Post Oak Boulevard | Suite 2700 | Houston, TX 77056 Main +1 713 877 1700 Fax +1 713 877 1965 cushmanwakefield.com



©2025 Cushman & Wakefield. All rights reserved. The information contained in this communication is strictly confidential. This information has been obtained from sources believed to be reliable but has not been verified. NO WARRANTY OR REPRESENTATION, EXPRES