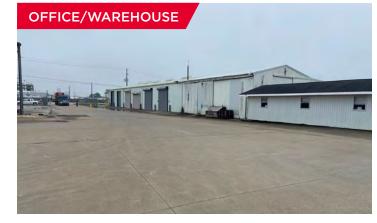

# **BUILDING HIGHLIGHTS**

- Total SF: ±142,498 SF on 18.7108 Acres
- Fabrication Warehouse: ±132,719 SF
- Office / Warehouse: 10,779 SF
- (3) 30-Ton Cranes / 31' to 33'9" hook
- (1) 25-Ton Crane with 5-Ton AUX / 33'9" Hook
- (2) 10-Ton Cranes
- (3) 5-Ton Cranes / 24' hook
- 45' Eave Height
- 70' Bay Spacing
- Structural capacity for 65-Ton Crane if needed
- (9) Grade Level Doors
- 6.63 Acres of Concrete & 4.42 Acres Stabilized Yards
- Heavy Power: 3000 Amps/480V/3-Phase
- Property located in the Bayport Industrial Complex
- Modular Office
- Water, Argon, Compressed Air, 75/25 (Argon/O2 connections on every column in the main fabrication building)
- Big Ass Fan™
- Lease Rate: Call Broker

### **PROPERTY PHOTOS**

BAY W/ FAB OFFICE (10T) CRANES 🦼

### **PROPERTY PHOTOS**