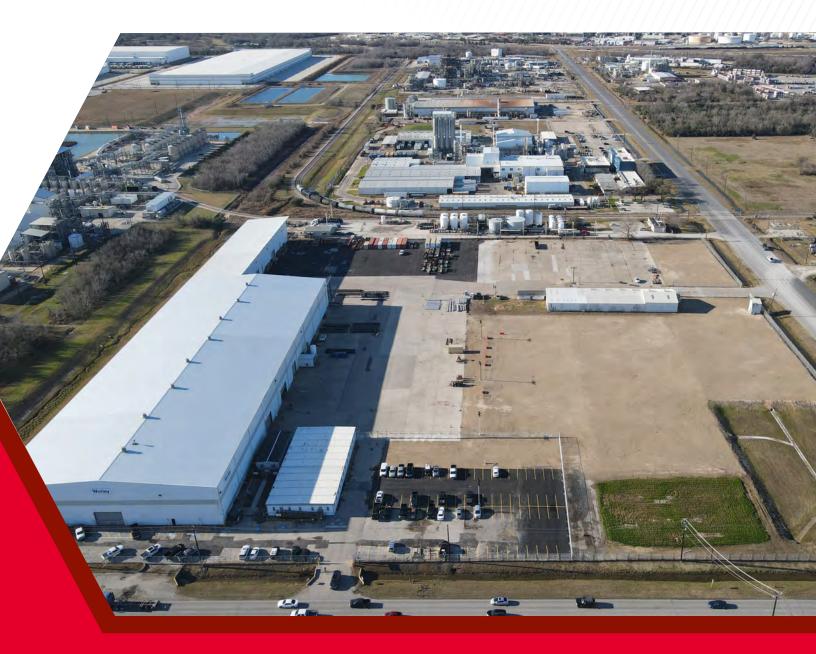

# **10101 BAY AREA BLVD.** PASADENA, TX 77507

±142,498 TOTAL SF AVAILABLE

# **BUILDING HIGHLIGHTS**

- Total SF: ±142,498 SF on 18.7108 Acres
- Fabrication Warehouse: ±132,719 SF
- Office / Warehouse: 10,779 SF
- (3) 30-Ton Cranes / 31' to 33'9" hook
- (1) 25-Ton Crane with 5-Ton AUX / 33'9" Hook
- (2) 10-Ton Cranes
- (3) 5-Ton Cranes / 24' hook
- 45' Eave Height
- 70' Bay Spacing
- Structural capacity for 65-Ton Crane if needed
- (9) Grade Level Doors
- 6.63 Acres of Concrete & 4.42 Acres Stabilized Yards
- Heavy Power: 3000 Amps/480V/3-Phase
- Property located in the Bayport Industrial Complex
- Modular Office
- Water, Argon, Compressed Air, 75/25 (Argon/O2 connections on every column in the main fabrication building)
- Big Ass Fan™
- Lease Rate: Call Broker