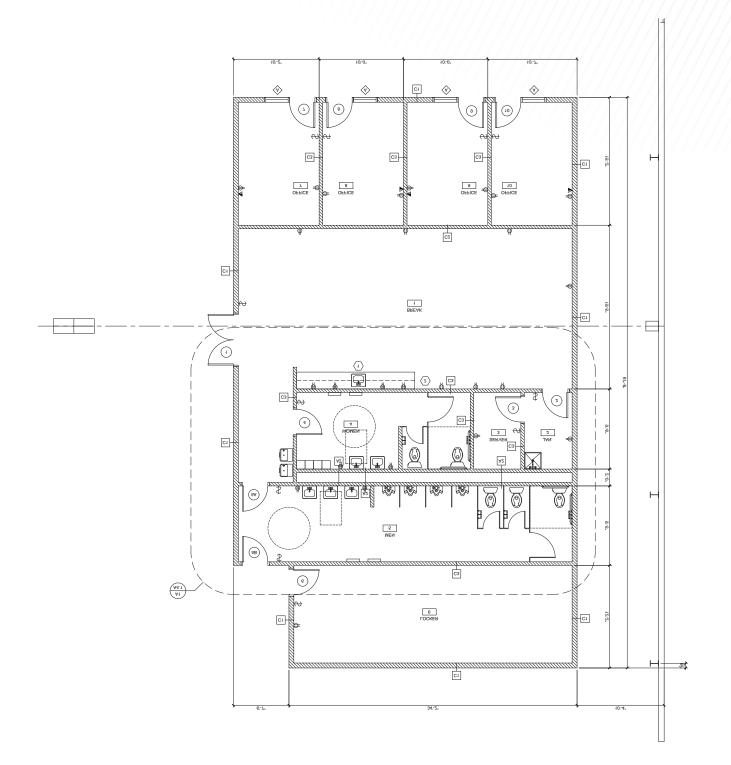

#### **FABRICATION OFFICE**

# **BUILDING HIGHLIGHTS**

- Total SF: ±142,498 SF on 18.7108 Acres
- Fabrication Warehouse: ±132,719 SF
- Office / Warehouse: 10,779 SF
- (3) 30-Ton Cranes / 31' to 33'9" hook
- (1) 25-Ton Crane with 5-Ton AUX / 33'9" Hook
- (2) 10-Ton Cranes
- (3) 5-Ton Cranes / 24' hook
- 45' Eave Height
- 70' Bay Spacing
- Structural capacity for 65-Ton Crane if needed
- (9) Grade Level Doors
- 6.63 Acres of Concrete & 4.42 Acres Stabilized Yards
- Heavy Power: 3000 Amps/480V/3-Phase
- Property located in the Bayport Industrial Complex
- Modular Office
- Water, Argon, Compressed Air, 75/25 (Argon/O2 connections on every column in the main fabrication building)
- Big Ass Fan™
- Lease Rate: Call Broker