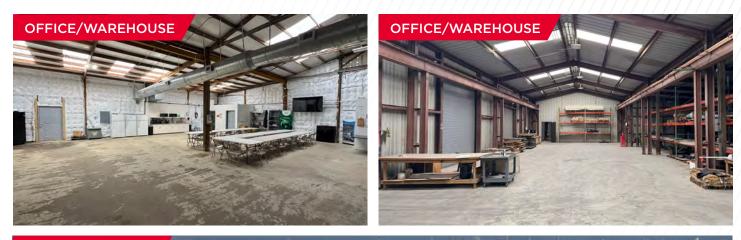

33'9" hook
- (1) 25-Ton Crane with 5-Ton AUX / 33'9" Hook
- (2) 10-Ton Cranes
- (3) 5-Ton Cranes / 24' hook
- 45' Eave Height
- 70' Bay Spacing
- Structural capacity for 65-Ton Crane if needed
- (9) Grade Level Doors
- 6.63 Acres of Concrete & 4.42 Acres Stabilized Yards
- Heavy Power: 3000 Amps/480V/3-Phase
- Property located in the Bayport Industrial Complex
- Modular Office
- Water, Argon, Compressed Air, 75/25 (Argon/O2 connections on every column in the main fabrication building)
- Big Ass Fan™
- Lease Rate: Call Broker

# LOCATION MAP





## **SITE PLAN**



BAY AREA BLVD

## **SITE PLAN**

#### FABRICATION WAREHOUSE: ±132,719 SF



## **SITE PLAN**

#### **FABRICATION OFFICE**





### **PROPERTY PHOTOS**

BAY W/ FAB OFFICE (10T) CRANES 🦼

















### **PROPERTY PHOTOS**







## **DRIVE TIME**



**BAYPORT CONTAINER TERMINAL** 

**BARBOURS CUT TERMINAL** 

11 MINS / 4 MILES / 27 MINS / 17 MILES HOBBY AIRPORT

13 MINS / 7 MILES 29 MINS / 24 MILES PORT OF HOUSTON



IAH AIRPORT

## LOCAL OCCUPIERS



#### NEARBY COMPANIES





### LABOR MAP



#### PERCENT OF TOTAL POPULATION IN BLUE COLLAR WORKFORCE



#### FOR MORE INFORMATION, PLEASE CONTACT:

#### B. Kelley Parker III, SIOR

Vice Chairman +1 713 963 2896 kelley.parker@cushwake.com

#### Coe Parker, SIOR

Senior Director +1 713 963 2825 coe.parker@cushwake.com

#### John F. Littman, SIOR Executive Managing Director +1/713 963 2862 john.littman@cushwake.com

1330 Post Oak Boulevard | Suite 2700 | Houston, TX 77056 Main +1 713 877 1700 Fax +1 713 877 1965 cushmanwakefield.com



©2025 Cushman & Wakefield.