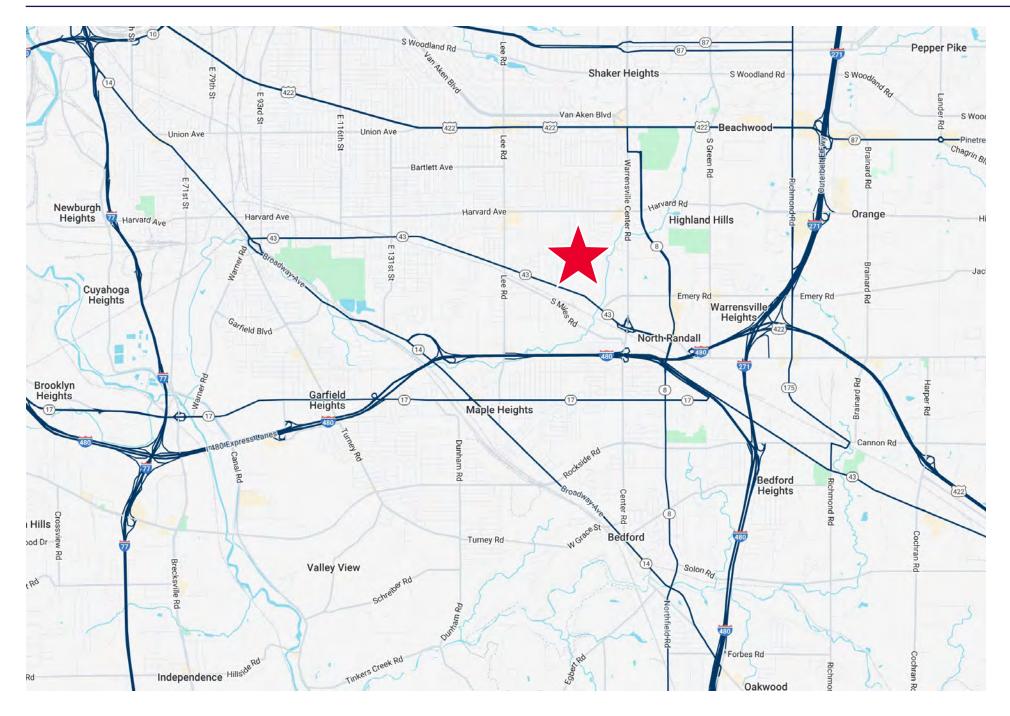

| 1998                 |
| Roof:           | Built-Up             |
| Clear Height:   | 13'-15'              |
| Column Spacing: | 26' x 34'            |
| Docks:          | One (1)              |
| Drive-In Doors: | Can be added         |
| Sprinkler:      | 100% Wet             |
| Lighting:       | Fluorescent          |
| Heat:           | Overhead Gas         |
| Power:          | 200A / 120/240V / 3P |
| Land Size:      | 2.93 Acres           |
| Parking:        | 60+                  |
| Zoning:         | Limited industrial   |
|                 |                      |

#### PROPERTY HIGHLIGHTS

- Single tenant 12,000 SF freestanding building
- Fenced in outdoor storage space
- Newer roof
- Truck dock with ability to add drive-in doors

## **Parcel Map**



## **Location Map**





#### 4300 CRANWOOD PARKWAY WARRENSVILLE HEIGHTS, OHIO 44128

ELIOT KIJEWSKI, SIOR Principal +1 216 525 1487 ekijewski@crescorealestate.com

RYAN CURTIN Associate +1 216 232 4105 rcurtin@crescorealestate.com



Cushman & Wakefield | CRESCO Real Estate 6100 Rockside Woods Blvd, Suite 200 Cleveland, Ohio 44131

#### crescorealestate.com

©2025 Cushman & Wakefield. All rights reserved. The information contained in this communication is strictly confidential. This information has been obtained from sources believed to be reliable but has not been verified. NO WARRANTY OR REPRESENTATION, EXPRESS OR IMPLIED, IS MADE AS TO THE CONDITION OF THE PROPERTY (OR PROPERTIES) REFERENCED HEREIN OR AS TO THE ACCURACY OR COMPLETENESS OF THE INFORMATION CONTAINED HEREIN, AND SAME IS SUBMITTED SUBJECT TO E