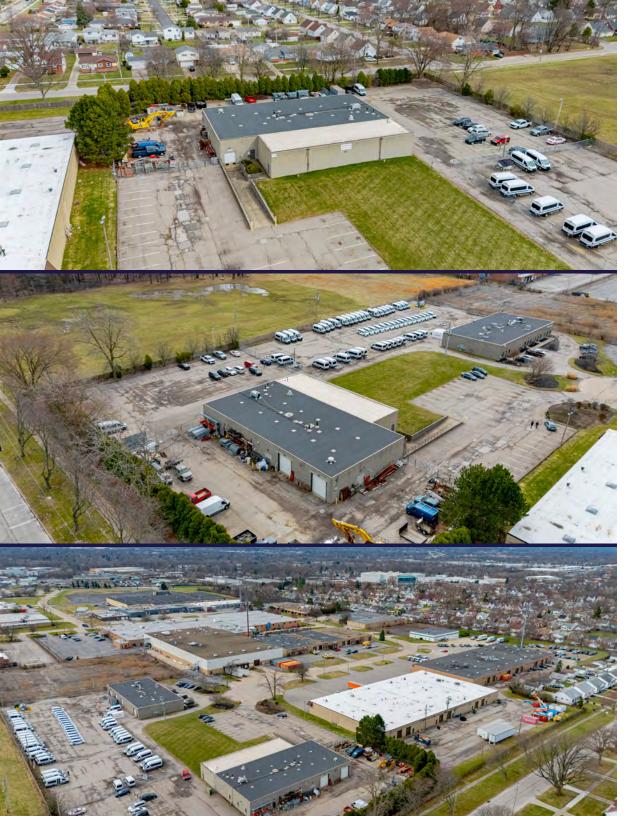

# 12,000 SF Freestanding Industrial Facility

For Sale | 4300 Cranwood Parkway, Warrensville Heights, Ohio 44128

### PROPERTY SPECIFICATIONS

| Building Size:  | 12,000 SF            |
|-----------------|----------------------|
| Construction:   | Split Face Block     |
| Year Built:     | 1998                 |
| Roof:           | Built-Up             |
| Clear Height:   | 13'-15'              |
| Column Spacing: | 26' x 34'            |
| Docks:          | One (1)              |
| Drive-In Doors: | Can be added         |
| Sprinkler:      | 100% Wet             |
| Lighting:       | Fluorescent          |
| Heat:           | Overhead Gas         |
| Power:          | 200A / 120/240V / 3P |
| Land Size:      | 2.93 Acres           |
| Parking:        | 60+                  |
| Zoning:         | Limited industrial   |
|                 |                      |

#### PROPERTY HIGHLIGHTS

- Single tenant 12,000 SF freestanding building
- Fenced in outdoor storage space
- Newer roof
- Truck dock with ability to add drive-in doors