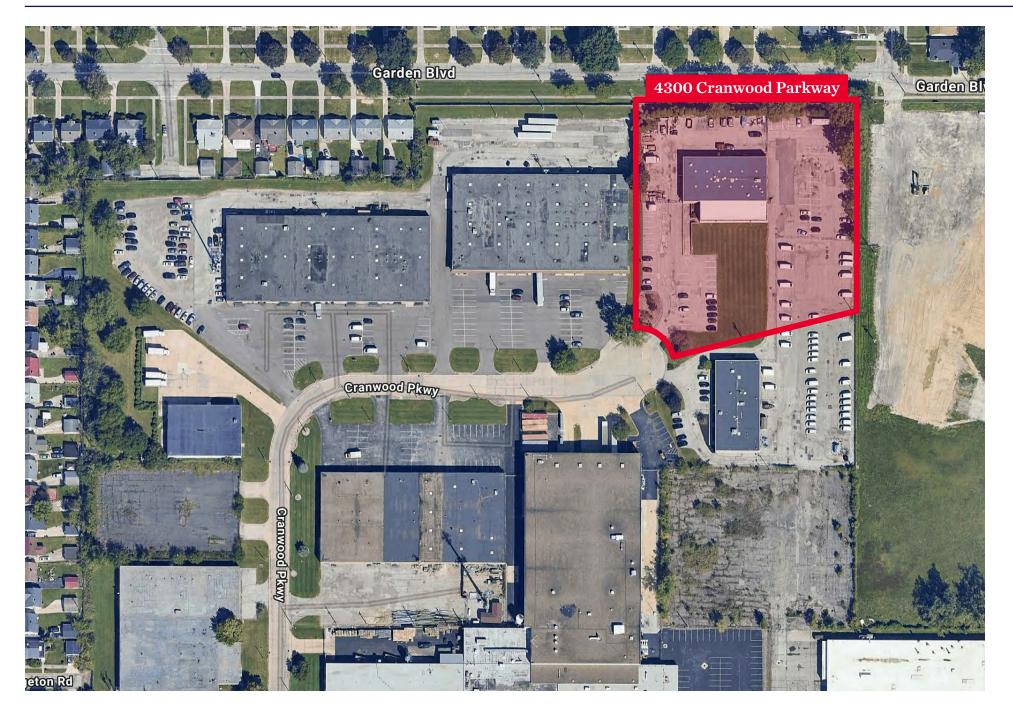

k     |
| Year Built:     | 1998                 |
| Roof:           | Built-Up             |
| Clear Height:   | 13'-15'              |
| Column Spacing: | 26' x 34'            |
| Docks:          | One (1)              |
| Drive-In Doors: | Can be added         |
| Sprinkler:      | 100% Wet             |
| Lighting:       | Fluorescent          |
| Heat:           | Overhead Gas         |
| Power:          | 200A / 120/240V / 3P |
| Land Size:      | 2.93 Acres           |
| Parking:        | 60+                  |
| Zoning:         | Limited industrial   |
|                 |                      |

#### PROPERTY HIGHLIGHTS

- Single tenant 12,000 SF freestanding building
- Fenced in outdoor storage space
- Newer roof
- Truck dock with ability to add drive-in doors

## **Parcel Map**



## **Location Map**





#### 4300 CRANWOOD PARKWAY WARRENSVILLE HEIGHTS, OHIO 44128

ELIOT KIJEWSKI, SIOR Principal +1 216 525 1487 ekijewski@crescorealestate.com

RYAN CURTIN Associate +1 216 232 4105 rcurtin@crescorealestate.com



Cushman & Wakefield | CRESCO Real Estate 6100 Rockside Woods Blvd, Suite 200 Cleveland, Ohio 44131

#### crescorealestate.com

©2025 Cushman & Wakefield. All rights reserved. The information contained in this communication is strictly confidential. This information has been obtained from sources believed to be reliable but has not been verified. NO WARRANTY OR REPRESENTATION, EXPRESS OR IMPLIED, IS MADE AS TO THE CONDITION OF THE PROPERTY (OR PROPERTIES) REFERENCED HEREIN OR AS TO THE ACCURACY OR COMPLETENESS OF THE INFORMATION CONTAINED HEREIN, AND SAME IS