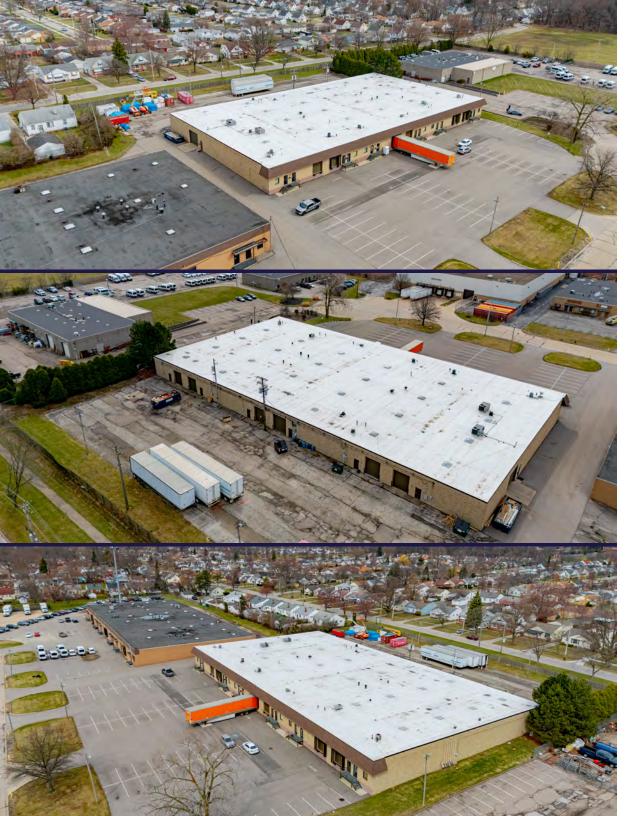

# 40,950 SF Multi-Tenant Industrial Building

### PROPERTY SPECIFICATIONS

| <b>Building Size:</b> | 40,950 SF              |
|-----------------------|------------------------|
| Construction:         | Masonry                |
| Year Built:           | 1971                   |
| Roof:                 | Built-up on Metal Deck |
| Clear Height:         | 14'                    |
| Docks:                | 24 Exterior            |
| Drive-In Doors:       | Six (6) - 10'x12'      |
| Sprinkler:            | 100% Wet               |
| Lighting:             | Fluorescent            |
| Heat:                 | Overhead Gas           |
| Land Size:            | 3.06 Acres             |
| Parking:              | 75+                    |
| Zoning:               | Limited Industrial     |

### PROPERTY HIGHLIGHTS

- Multi-tenant building
- Ample parking for employees
- Under market rents
- Recently paved concrete with parking lines in front of the building