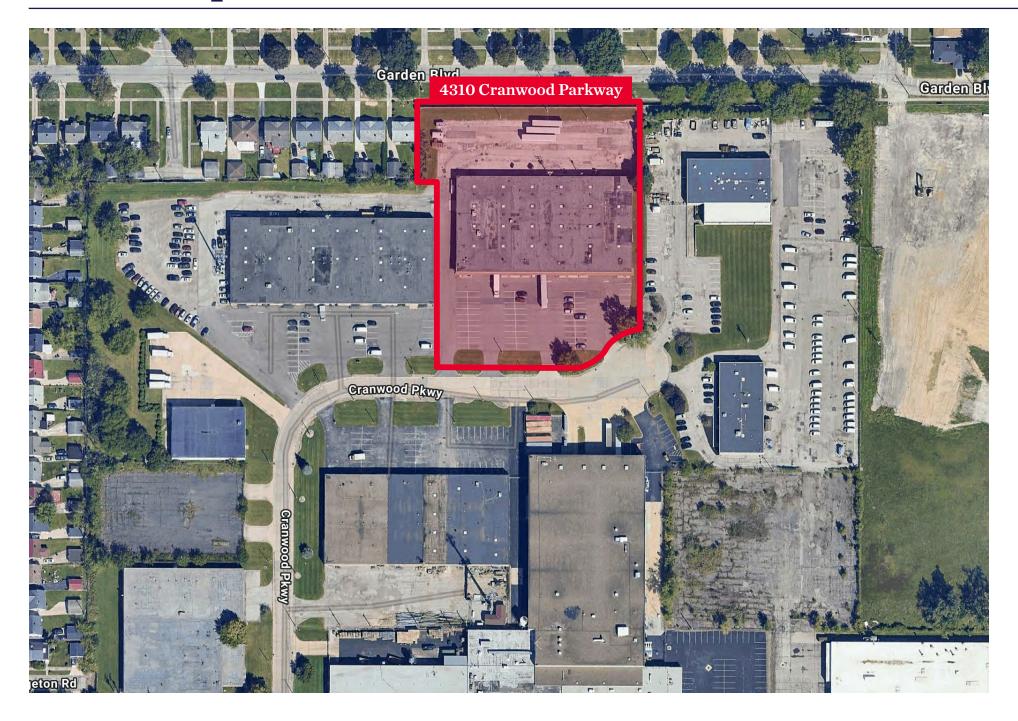

|
| Construction:         | Masonry                |
| Year Built:           | 1971                   |
| Roof:                 | Built-up on Metal Deck |
| Clear Height:         | 14'                    |
| Docks:                | 24 Exterior            |
| Drive-In Doors:       | Six (6) - 10'x12'      |
| Sprinkler:            | 100% Wet               |
| Lighting:             | Fluorescent            |
| Heat:                 | Overhead Gas           |
| Land Size:            | 3.06 Acres             |
| Parking:              | 75+                    |
| Zoning:               | Limited Industrial     |

### PROPERTY HIGHLIGHTS

- Multi-tenant building
- Ample parking for employees
- Under market rents
- Recently paved concrete with parking lines in front of the building

# Parcel Map



## **Location Map**





## 4310 CRANWOOD PARKWAY WARRENSVILLE HEIGHTS, OHIO 44128

ELIOT KIJEWSKI, SIOR
Principal
+1 216 525 1487
ekijewski@crescorealestate.com

#### **RYAN CURTIN**

Associate +1 216 232 4105 rcurtin@crescorealestate.com



Cushman & Wakefield | CRESCO Real Estate 6100 Rockside Woods Blvd, Suite 200 Cleveland, Ohio 44131

#### crescorealestate.com

©2025 Cushman & Wakefield. All rights reserved. The information contained in this communication is strictly confidential. This information has been obtained from sources believed to be reliable but has not been verified. NO WARRANTY OR REPRESENTATION, EXPRESS OR IMPLIED, IS MADE AS TO THE CONDITION OF THE PROPERTY (OR PROPERTIES) REFERENCED HEREIN OR AS TO THE ACCURACY OR COMPLETENESS OF THE INFORMATION CONTAINED HEREIN, AND