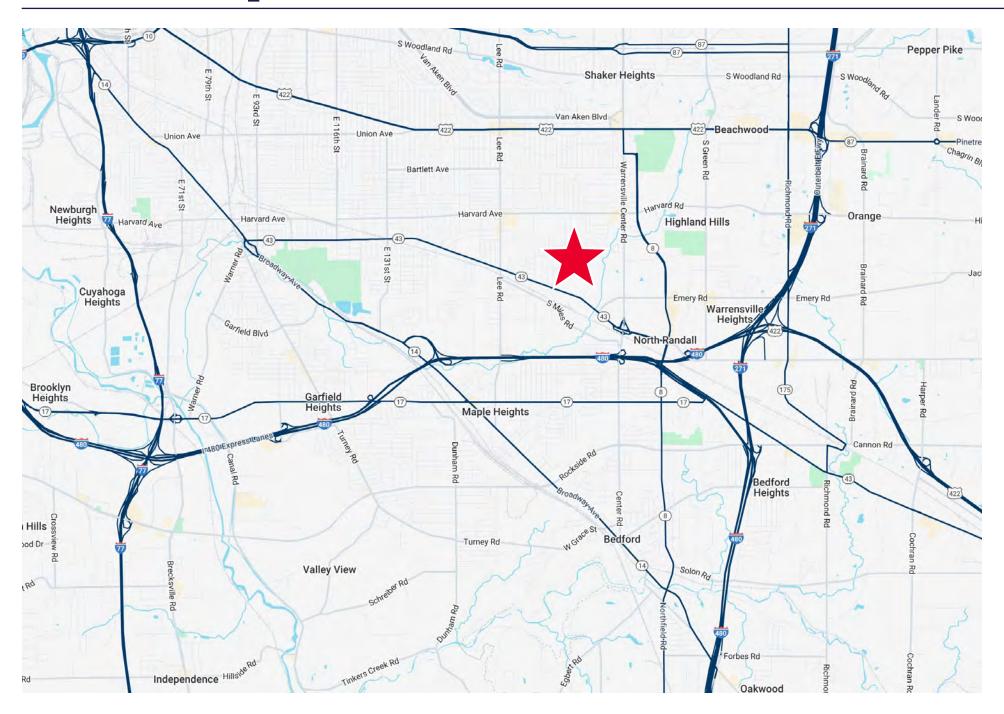

| Masonry                |
| Year Built:           | 1971                   |
| Roof:                 | Built-up on Metal Deck |
| Clear Height:         | 14'                    |
| Docks:                | 24 Exterior            |
| Drive-In Doors:       | Six (6) - 10'x12'      |
| Sprinkler:            | 100% Wet               |
| Lighting:             | Fluorescent            |
| Heat:                 | Overhead Gas           |
| Land Size:            | 3.06 Acres             |
| Parking:              | 75+                    |
| Zoning:               | Limited Industrial     |

### PROPERTY HIGHLIGHTS

- Multi-tenant building
- Ample parking for employees
- Under market rents
- Recently paved concrete with parking lines in front of the building

# Parcel Map



## **Location Map**





## 4310 CRANWOOD PARKWAY WARRENSVILLE HEIGHTS, OHIO 44128

ELIOT KIJEWSKI, SIOR
Principal
+1 216 525 1487
ekijewski@crescorealestate.com

#### **RYAN CURTIN**

Associate +1 216 232 4105 rcurtin@crescorealestate.com



Cushman & Wakefield | CRESCO Real Estate 6100 Rockside Woods Blvd, Suite 200 Cleveland, Ohio 44131

#### crescorealestate.com

©2025 Cushman & Wakefield. All rights reserved. The information contained in this communication is strictly confidential. This information has been obtained from sources believed to be reliable but has not been verified. NO WARRANTY OR REPRESENTATION, EXPRESS OR IMPLIED, IS MADE AS TO THE CONDITION OF THE PROPERTY (OR PROPERTIES) REFERENCED HEREIN OR AS TO THE ACCURACY OR COMPLETENESS OF THE INFORMATION CONTAINED HEREIN, AND SAME IS SUBMITTED SUBJ