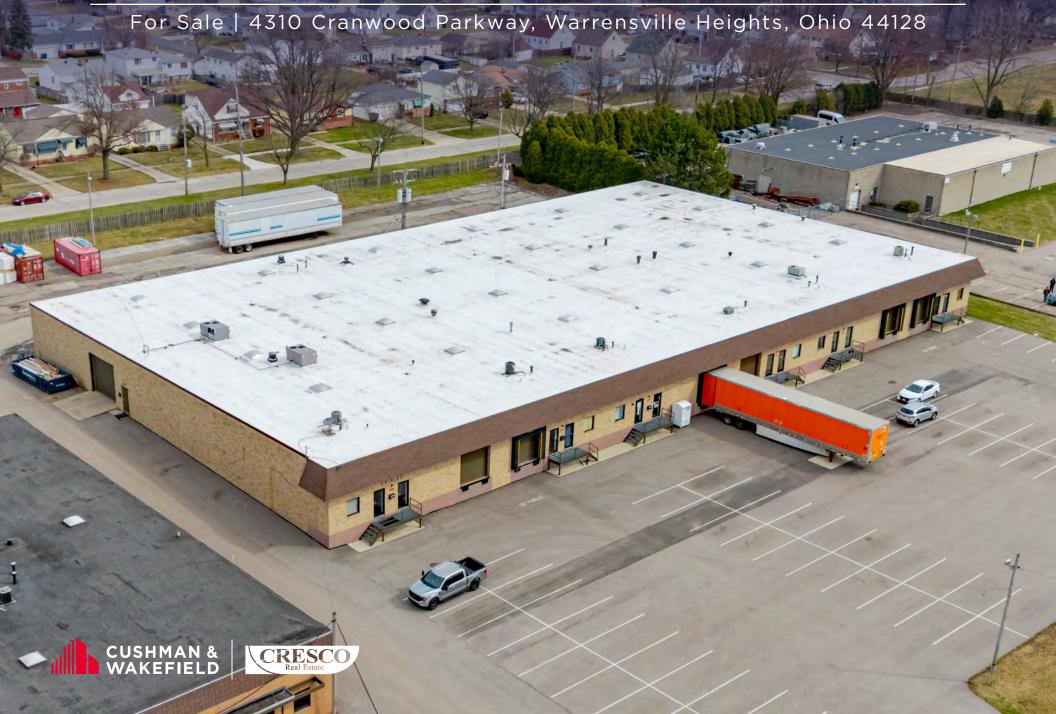

# 40,950 SF Multi-Tenant Industrial Building

### PROPERTY SPECIFICATIONS

| <b>Building Size:</b> | 40,950 SF              |
|-----------------------|------------------------|
| Construction:         | Masonry                |
| Year Built:           | 1971                   |
| Roof:                 | Built-up on Metal Deck |
| Clear Height:         | 14'                    |
| Docks:                | 24 Exterior            |
| Drive-In Doors:       | Six (6) - 10'x12'      |
| Sprinkler:            | 100% Wet               |
| Lighting:             | Fluorescent            |
| Heat:                 | Overhead Gas           |
| Land Size:            | 3.06 Acres             |
| Parking:              | 75+                    |
| Zoning:               | Limited Industrial     |

### PROPERTY HIGHLIGHTS

- Multi-tenant building
- Ample parking for employees
- Under market rents
- Recently paved concrete with parking lines in front of the building