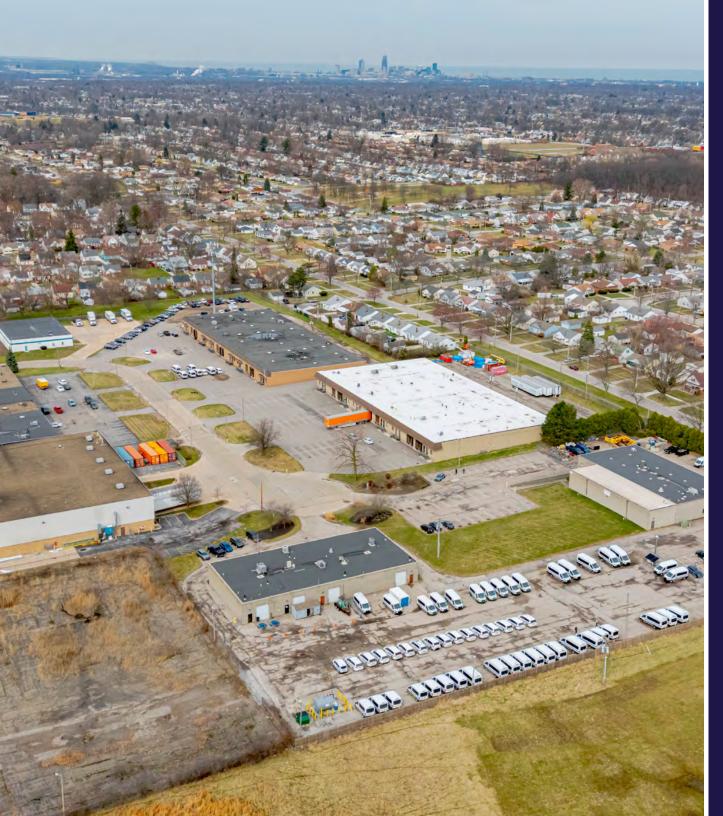

# 40,950 SF Multi-Tenant Industrial Building

### PROPERTY SPECIFICATIONS

| <b>Building Size:</b> | 40,950 SF              |
|-----------------------|------------------------|
| Construction:         | Masonry                |
| Year Built:           | 1971                   |
| Roof:                 | Built-up on Metal Deck |
| Clear Height:         | 14'                    |
| Docks:                | 24 Exterior            |
| Drive-In Doors:       | Six (6) - 10'x12'      |
| Sprinkler:            | 100% Wet               |
| Lighting:             | Fluorescent            |
| Heat:                 | Overhead Gas           |
| Land Size:            | 3.06 Acres             |
| Parking:              | 75+                    |
| Zoning:               | Limited Industrial     |

### PROPERTY HIGHLIGHTS

- Multi-tenant building
- Ample parking for employees
- Under market rents
- Recently paved concrete with parking lines in front of the building