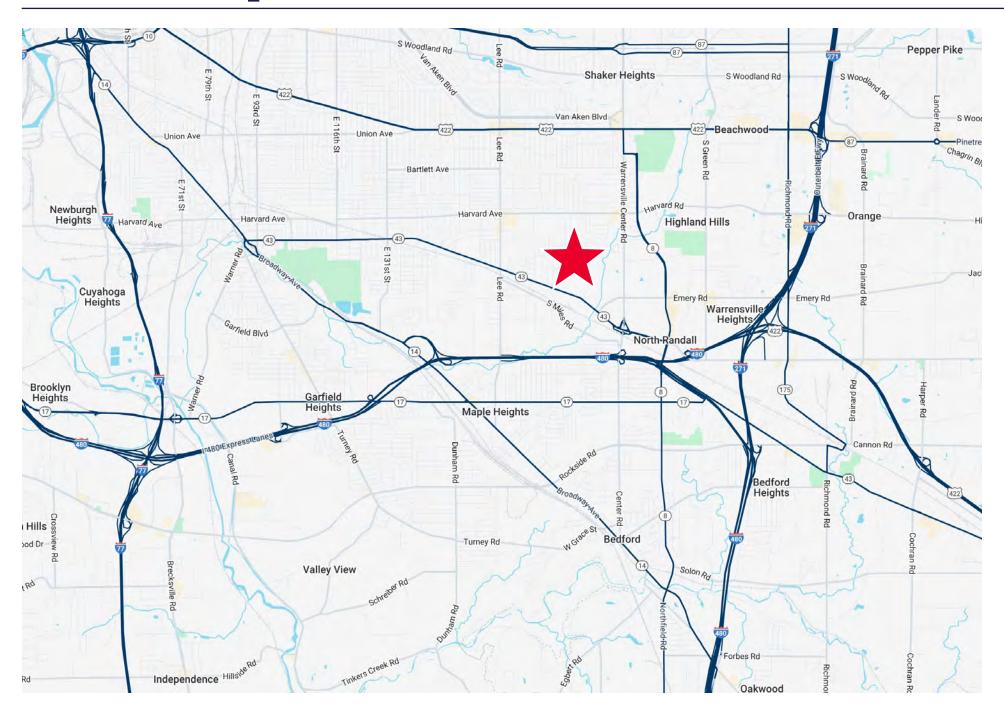

----------------------------|
| Construction:         | Masonry                     |
| Year Built:           | 1970                        |
| Roof:                 | Built-Up                    |
| Clear Height:         | 15'                         |
| Docks:                | Six (6)                     |
| Drive-In Doors:       | Five (5) - 10'2"x12'        |
| Lighting:             | Fluorescent                 |
| Heat:                 | Overhead Gas Unit           |
| Land Size:            | 2.56 Acres                  |
| Parking:              | 60                          |
| Zoning:               | Limited Industrial District |

### PROPERTY HIGHLIGHTS

- Multi-tenant building
- Ample parking for employees
- Under market rents

# Site Plan



# Parcel Map



## **Location Map**





## 4335 CRANWOOD PARKWAY WARRENSVILLE HEIGHTS, OHIO 44128

ELIOT KIJEWSKI, SIOR
Principal
+1 216 525 1487
ekijewski@crescorealestate.com

#### **RYAN CURTIN**

Associate +1 216 232 4105 rcurtin@crescorealestate.com



Cushman & Wakefield | CRESCO Real Estate 6100 Rockside Woods Blvd, Suite 200 Cleveland, Ohio 44131

#### crescorealestate.com

©2025 Cushman & Wakefield. All rights reserved. The information contained in this communication is strictly confidential. This information has been obtained from sources believed to be reliable but has not been verified. NO WARRANTY OR REPRESENTATION, EXPRESS OR IMPLIED, IS MADE AS TO THE CONDITION OF THE PROPERTY (OR PROPERTIES) REFERENCED HEREIN OR AS TO THE CAURACY OR COMPLETENESS OF THE INFORMATION CONTAINED HEREIN, AND SAME IS SUBMITTED SUBJE