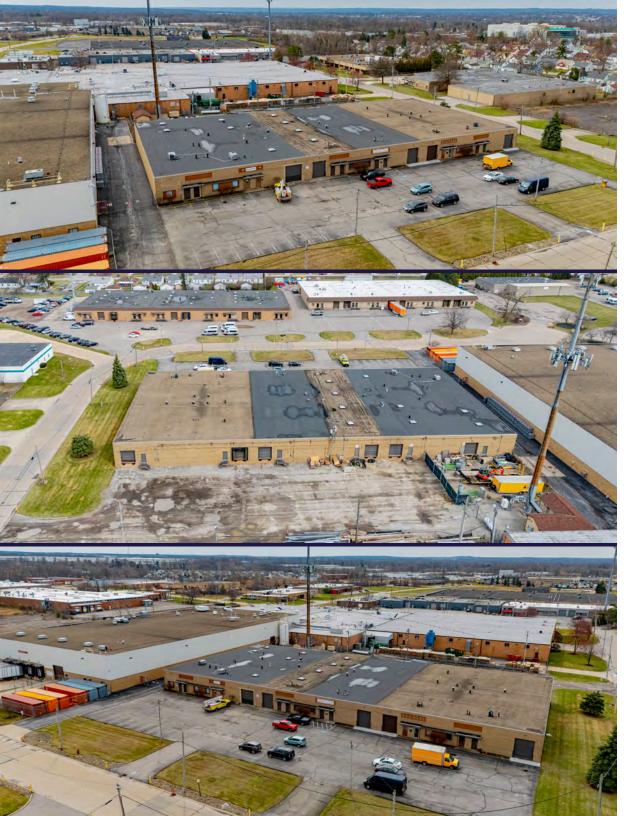

# 40,320 SF Multi-Tenant Industrial Building

For Sale | 4335 Cranwood Parkway, Warrensville Heights, Ohio 44128

### PROPERTY SPECIFICATIONS

| <b>Building Size:</b> | 40,320 SF                   |
|-----------------------|-----------------------------|
| Construction:         | Masonry                     |
| Year Built:           | 1970                        |
| Roof:                 | Built-Up                    |
| Clear Height:         | 15'                         |
| Docks:                | Six (6)                     |
| Drive-In Doors:       | Five (5) - 10'2"x12'        |
| Lighting:             | Fluorescent                 |
| Heat:                 | Overhead Gas Unit           |
| Land Size:            | 2.56 Acres                  |
| Parking:              | 60                          |
| Zoning:               | Limited Industrial District |

### PROPERTY HIGHLIGHTS

- Multi-tenant building
- Ample parking for employees
- Under market rents