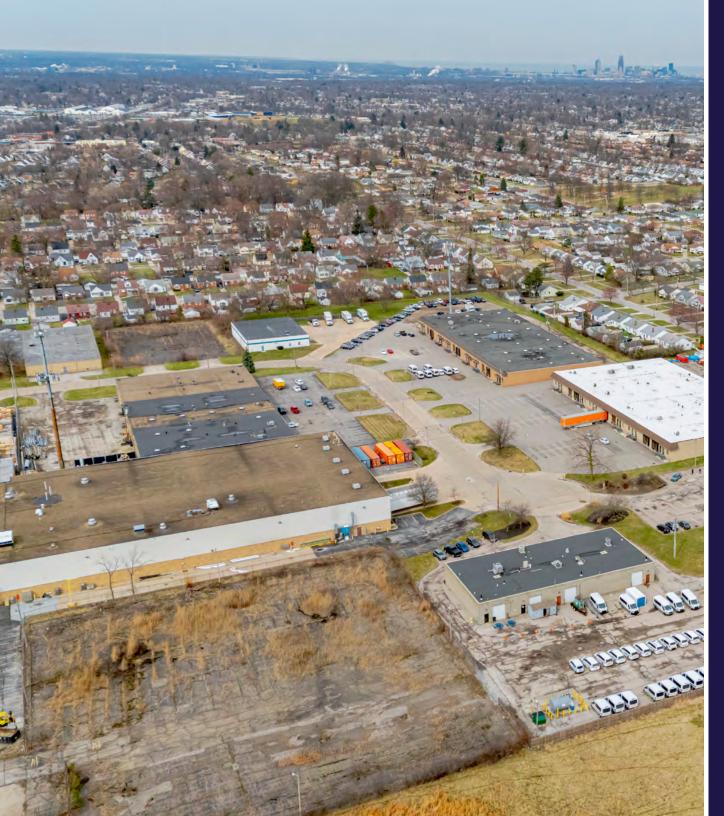

--------------------------|
| Construction:         | Masonry                     |
| Year Built:           | 1970                        |
| Roof:                 | Built-Up                    |
| Clear Height:         | 15'                         |
| Docks:                | Six (6)                     |
| Drive-In Doors:       | Five (5) - 10'2"x12'        |
| Lighting:             | Fluorescent                 |
| Heat:                 | Overhead Gas Unit           |
| Land Size:            | 2.56 Acres                  |
| Parking:              | 60                          |
| Zoning:               | Limited Industrial District |

### PROPERTY HIGHLIGHTS

- Multi-tenant building
- Ample parking for employees
- Under market rents

# Site Plan



# Parcel Map



## **Location Map**





## 4335 CRANWOOD PARKWAY WARRENSVILLE HEIGHTS, OHIO 44128

ELIOT KIJEWSKI, SIOR
Principal
+1 216 525 1487
ekijewski@crescorealestate.com

#### **RYAN CURTIN**

Associate +1 216 232 4105 rcurtin@crescorealestate.com



Cushman & Wakefield | CRESCO Real Estate 6100 Rockside Woods Blvd, Suite 200 Cleveland, Ohio 44131

#### crescorealestate.com

©2025 Cushman & Wakefield. All rights reserved. The information contained in this communication is strictly confidential. This information has been obtained from sources believed to be reliable but has not been verified. NO WARRANTY OR REPRESENTATION, EXPRESS OR IMPLIED, IS MADE AS TO THE CONDITION OF THE PROPERTY (OR PROPERTIES) REFERENCED HEREIN OR AS TO THE CAURACY OR COMPLETENESS OF THE INFORMATION CONTAINED HEREIN, AND SAME IS SUBMITTED SUBJECT