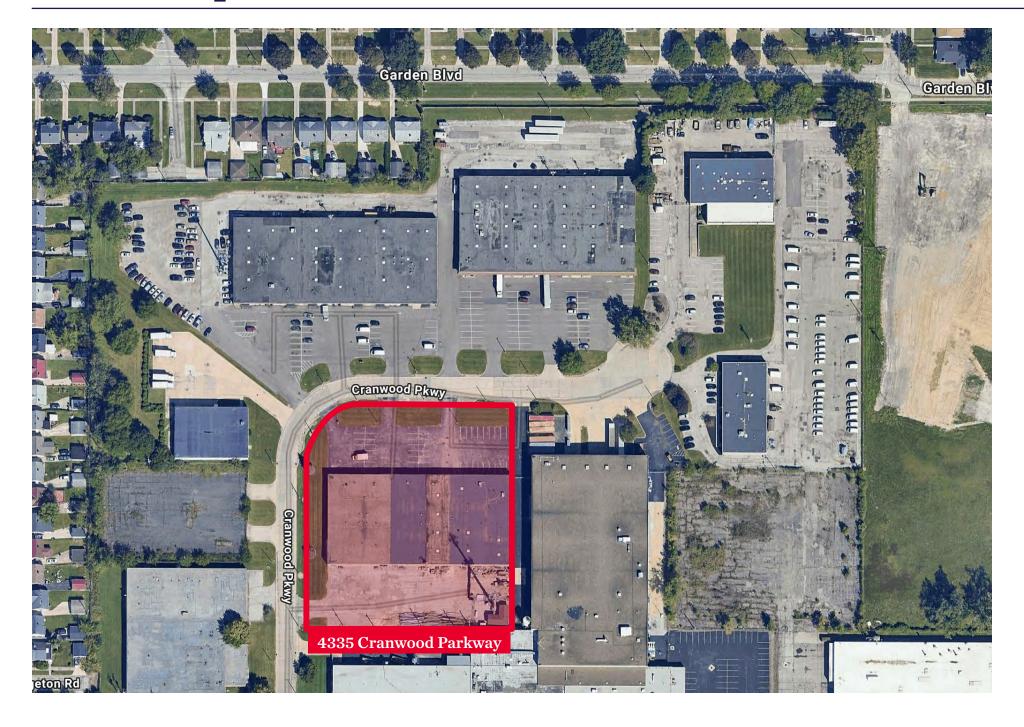

---------------------|-----------------------------|
| Construction:         | Masonry                     |
| Year Built:           | 1970                        |
| Roof:                 | Built-Up                    |
| Clear Height:         | 15'                         |
| Docks:                | Six (6)                     |
| Drive-In Doors:       | Five (5) - 10'2"x12'        |
| Lighting:             | Fluorescent                 |
| Heat:                 | Overhead Gas Unit           |
| Land Size:            | 2.56 Acres                  |
| Parking:              | 60                          |
| Zoning:               | Limited Industrial District |

### PROPERTY HIGHLIGHTS

- Multi-tenant building
- Ample parking for employees
- Under market rents

# Site Plan



# Parcel Map



## **Location Map**





## 4335 CRANWOOD PARKWAY WARRENSVILLE HEIGHTS, OHIO 44128

ELIOT KIJEWSKI, SIOR
Principal
+1 216 525 1487
ekijewski@crescorealestate.com

#### **RYAN CURTIN**

Associate +1 216 232 4105 rcurtin@crescorealestate.com



Cushman & Wakefield | CRESCO Real Estate 6100 Rockside Woods Blvd, Suite 200 Cleveland, Ohio 44131

#### crescorealestate.com

©2025 Cushman & Wakefield. All rights reserved. The information contained in this communication is strictly confidential. This information has been obtained from sources believed to be reliable but has not been verified. NO WARRANTY OR REPRESENTATION, EXPRESS OR IMPLIED, IS MADE AS TO THE CONDITION OF THE PROPERTY (OR PROPERTIES) REFERENCED HEREIN OR AS TO THE CAURACY OR COMPLETENESS OF THE INFORMATION CONTAINED HEREIN, AND