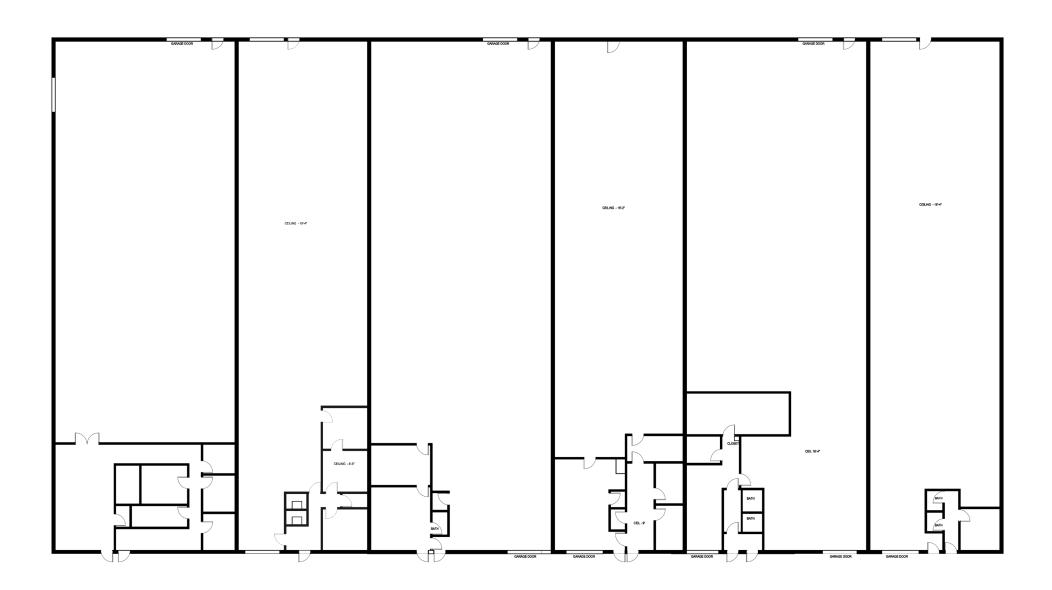

|
|-----------------------|-----------------------------|
| Construction:         | Masonry                     |
| Year Built:           | 1970                        |
| Roof:                 | Built-Up                    |
| Clear Height:         | 15'                         |
| Docks:                | Six (6)                     |
| Drive-In Doors:       | Five (5) - 10'2"x12'        |
| Lighting:             | Fluorescent                 |
| Heat:                 | Overhead Gas Unit           |
| Land Size:            | 2.56 Acres                  |
| Parking:              | 60                          |
| Zoning:               | Limited Industrial District |

### PROPERTY HIGHLIGHTS

- Multi-tenant building
- Ample parking for employees
- Under market rents

# Site Plan



# Parcel Map



## **Location Map**





## 4335 CRANWOOD PARKWAY WARRENSVILLE HEIGHTS, OHIO 44128

ELIOT KIJEWSKI, SIOR
Principal
+1 216 525 1487
ekijewski@crescorealestate.com

#### **RYAN CURTIN**

Associate +1 216 232 4105 rcurtin@crescorealestate.com



Cushman & Wakefield | CRESCO Real Estate 6100 Rockside Woods Blvd, Suite 200 Cleveland, Ohio 44131

#### crescorealestate.com

©2025 Cushman & Wakefield. All rights reserved. The information contained in this communication is strictly confidential. This information has been obtained from sources believed to be reliable but has not been verified. NO WARRANTY OR REPRESENTATION, EXPRESS OR IMPLIED, IS MADE AS TO THE CONDITION OF THE PROPERTY (OR PROPERTIES) REFERENCED HEREIN OR AS TO THE CAURACY OR COMPLETENESS OF THE INFORMATION CONTAI