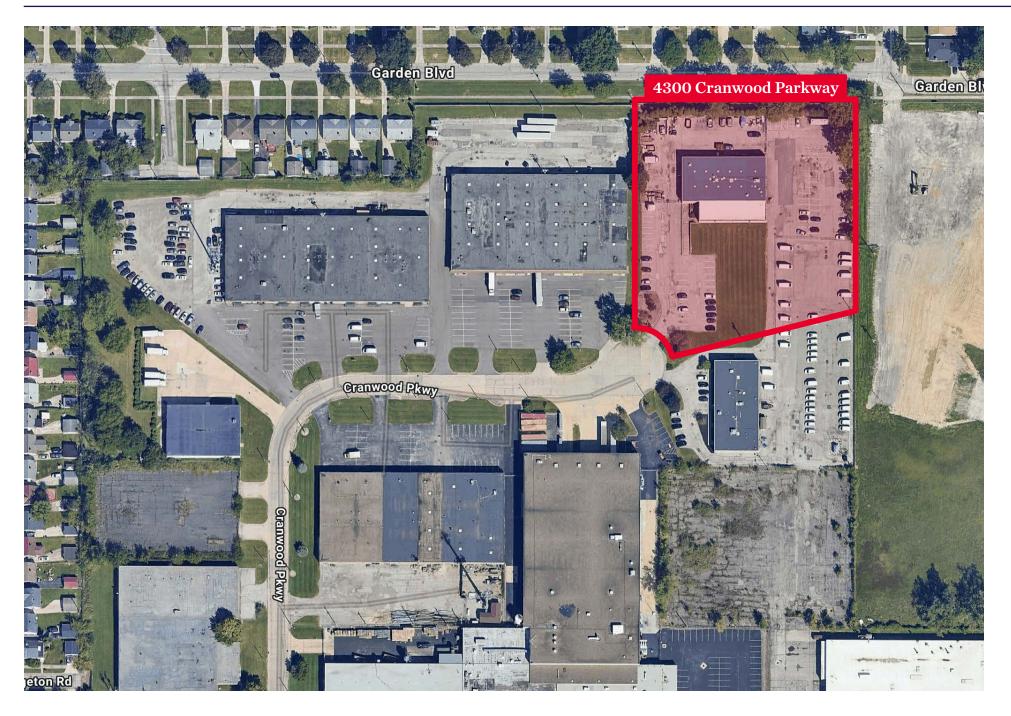

k     |
| Year Built:     | 1998                 |
| Roof:           | Built-Up             |
| Clear Height:   | 13'-15'              |
| Column Spacing: | 26' x 34'            |
| Docks:          | One (1)              |
| Drive-In Doors: | Can be added         |
| Sprinkler:      | 100% Wet             |
| Lighting:       | Fluorescent          |
| Heat:           | Overhead Gas         |
| Power:          | 200A / 120/240V / 3P |
| Land Size:      | 2.93 Acres           |
| Parking:        | 60+                  |
| Zoning:         | Limited industrial   |
|                 |                      |

#### PROPERTY HIGHLIGHTS

- Single tenant 12,000 SF freestanding building
- Fenced in outdoor storage space
- Newer roof
- Truck dock with ability to add drive-in doors

## **Parcel Map**



## **Interior Photos**



### **Location Map**





#### 4300 CRANWOOD PARKWAY WARRENSVILLE HEIGHTS, OHIO 44128

ELIOT KIJEWSKI, SIOR Principal +1 216 525 1487 ekijewski@crescorealestate.com

RYAN CURTIN Associate +1 216 232 4105 rcurtin@crescorealestate.com



Cushman & Wakefield | CRESCO Real Estate 6100 Rockside Woods Blvd, Suite 200 Cleveland, Ohio 44131

#### crescorealestate.com

©2025 Cushman & Wakefield. All rights reserved. The information contained in this communication is strictly confidential. This information has been obtained from sources believed to be reliable but has not been verified. NO WARRANTY OR REPRESENTATION, EXPRESS OR IMPLIED, IS MADE AS TO THE CONDITION OF THE PROPERTY (OR PROPERTIES) REFERENCED HEREIN OR AS TO THE ACCURACY OR COMPLETENESS OF THE INFORMATION CO