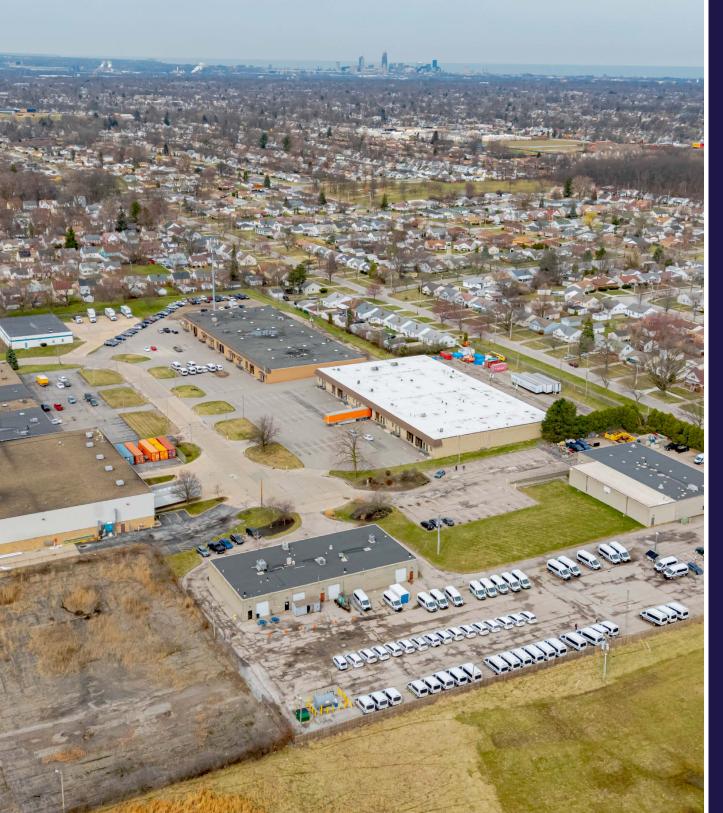

# 12,000 SF Freestanding Industrial Facility

For Sale | 4300 Cranwood Parkway, Warrensville Heights, Ohio 44128