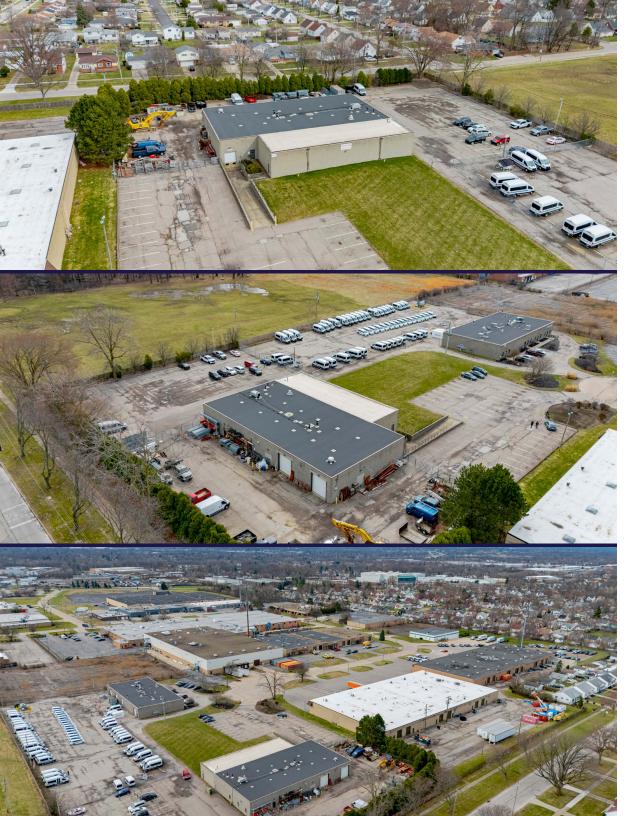

# 12,000 SF Freestanding Industrial Facility

For Sale | 4300 Cranwood Parkway, Warrensville Heights, Ohio 44128

### PROPERTY SPECIFICATIONS

| Building Size:  | 12,000 SF            |
|-----------------|----------------------|
| Construction:   | Split Face Block     |
| Year Built:     | 1998                 |
| Roof:           | Built-Up             |
| Clear Height:   | 13'-15'              |
| Column Spacing: | 26' x 34'            |
| Docks:          | One (1)              |
| Drive-In Doors: | Can be added         |
| Sprinkler:      | 100% Wet             |
| Lighting:       | Fluorescent          |
| Heat:           | Overhead Gas         |
| Power:          | 200A / 120/240V / 3P |
| Land Size:      | 2.93 Acres           |
| Parking:        | 60+                  |
| Zoning:         | Limited industrial   |
|                 |                      |

#### PROPERTY HIGHLIGHTS

- Single tenant 12,000 SF freestanding building
- Fenced in outdoor storage space
- Newer roof
- Truck dock with ability to add drive-in doors