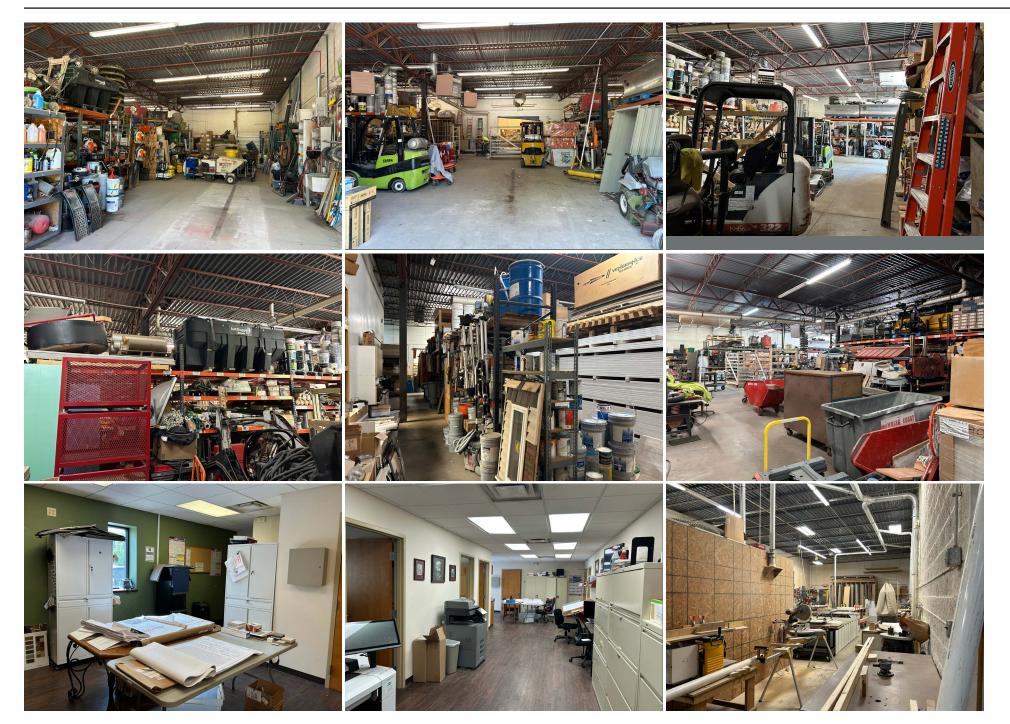

| 1998                 |
| Roof:           | Built-Up             |
| Clear Height:   | 13'-15'              |
| Column Spacing: | 26' x 34'            |
| Docks:          | One (1)              |
| Drive-In Doors: | Can be added         |
| Sprinkler:      | 100% Wet             |
| Lighting:       | Fluorescent          |
| Heat:           | Overhead Gas         |
| Power:          | 200A / 120/240V / 3P |
| Land Size:      | 2.93 Acres           |
| Parking:        | 60+                  |
| Zoning:         | Limited industrial   |
|                 |                      |

#### PROPERTY HIGHLIGHTS

- Single tenant 12,000 SF freestanding building
- Fenced in outdoor storage space
- Newer roof
- Truck dock with ability to add drive-in doors

## **Parcel Map**



## **Interior Photos**



### **Location Map**





#### 4300 CRANWOOD PARKWAY WARRENSVILLE HEIGHTS, OHIO 44128

ELIOT KIJEWSKI, SIOR Principal +1 216 525 1487 ekijewski@crescorealestate.com

RYAN CURTIN Associate +1 216 232 4105 rcurtin@crescorealestate.com



Cushman & Wakefield | CRESCO Real Estate 6100 Rockside Woods Blvd, Suite 200 Cleveland, Ohio 44131

#### crescorealestate.com

©2025 Cushman & Wakefield. All rights reserved. The information contained in this communication is strictly confidential. This information has been obtained from sources believed to be reliable but has not been verified. NO WARRANTY OR REPRESENTATION, EXPRESS OR IMPLIED, IS MADE AS TO THE CONDITION OF THE PROPERTY (OR PROPERTIES) REFERENCED HEREIN OR AS TO THE ACCURACY OR COMPLETENESS OF THE INFORMATION CONTAINED HEREIN, AND SAME I