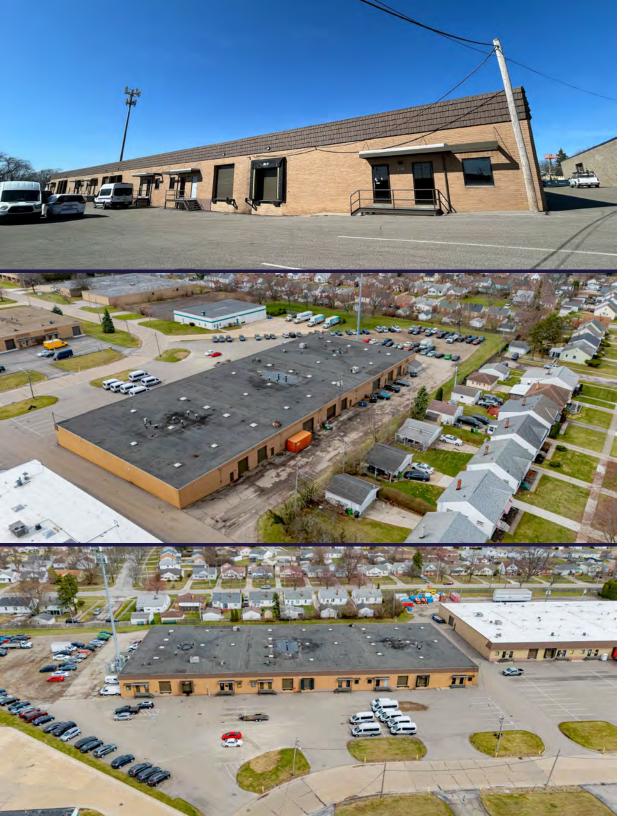

# 42,448 SF Multi-Tenant Industrial Building

For Sale | 4346 Cranwood Parkway, Warrensville Heights, Ohio 44128

### PROPERTY SPECIFICATIONS

| Building Size:  | 42,448 SF           |
|-----------------|---------------------|
| Construction:   | Masonry             |
| Year Built:     | 1977                |
| Roof:           | Built-Up            |
| Clear Height:   | 14'                 |
| Docks:          | Six (6)             |
| Drive-In Doors: | Eight (8) - 10'x12' |
| Sprinkler:      | 100% Wet            |
| Lighting:       | Fluorescent         |
| Heat:           | Overhead Gas        |
| Power:          | 200 A / 240 V / 1 P |
| Land Size:      | 3.22 Acres          |
| Parking:        | 50+                 |
| Zoning:         | Limited Industrial  |
|                 |                     |

#### PROPERTY HIGHLIGHTS

- Multi-tenant building
- Ample parking for employees
- Under market rents
- Recently paved concrete with parking lines in front of the building