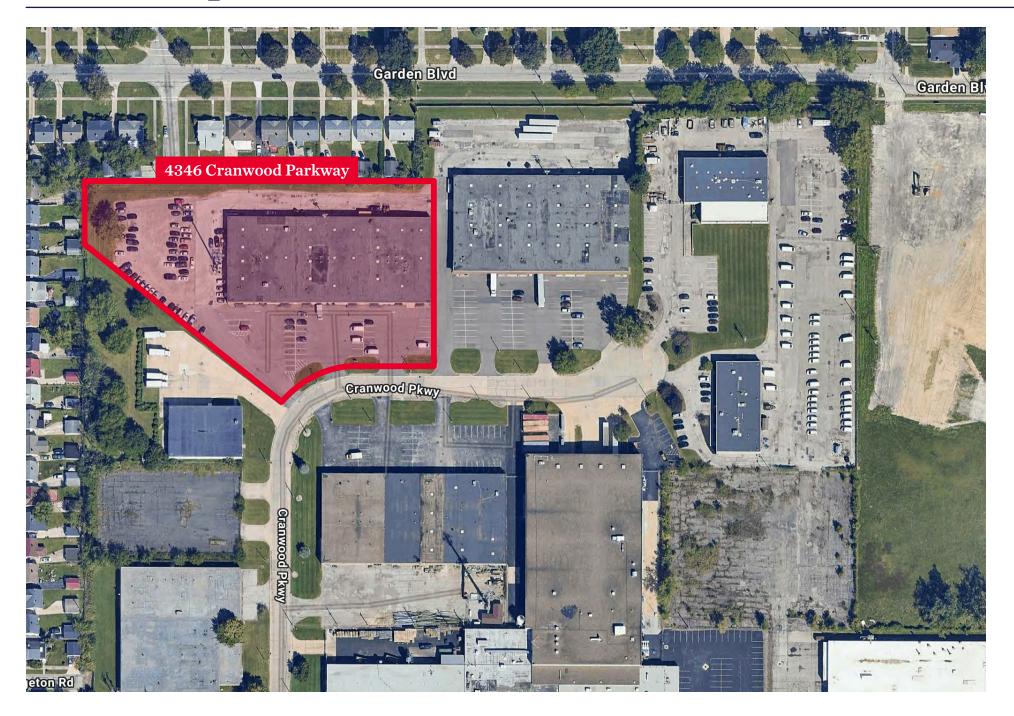

------------------|
| Construction:   | Masonry             |
| Year Built:     | 1977                |
| Roof:           | Built-Up            |
| Clear Height:   | 14'                 |
| Docks:          | Six (6)             |
| Drive-In Doors: | Eight (8) - 10'x12' |
| Sprinkler:      | 100% Wet            |
| Lighting:       | Fluorescent         |
| Heat:           | Overhead Gas        |
| Power:          | 200 A / 240 V / 1 P |
| Land Size:      | 3.22 Acres          |
| Parking:        | 50+                 |
| Zoning:         | Limited Industrial  |
|                 |                     |

#### PROPERTY HIGHLIGHTS

- Multi-tenant building
- Ample parking for employees
- Under market rents
- Recently paved concrete with parking lines in front of the building

## **Parcel Map**



## **Location Map**





#### 4346 CRANWOOD PARKWAY WARRENSVILLE HEIGHTS, OHIO 44128

ELIOT KIJEWSKI, SIOR Principal +1 216 525 1487 ekijewski@crescorealestate.com

RYAN CURTIN Associate +1 216 232 4105 rcurtin@crescorealestate.com



**Cushman & Wakefield | CRESCO Real Estate** 6100 Rockside Woods Blvd, Suite 200 Cleveland, Ohio 44131

crescorealestate.com

©2025 Cushman & Wakefield. All rights reserved. The information contained in this communication is strictly confidential. This information has been obtained from sources believed to be reliable but has not been verified. NO WARRANTY OR REPRESENTATION, EXPRESS OR IMPLIED, IS MADE AS TO THE CONDITION OF THE PROPERTY (OR PROPERTIES) REFERENCED HEREIN OR AS TO THE ACCURACY OR COMPLETENESS OF THE INFORMATION CONTAINED HEREIN, AND SAME IS