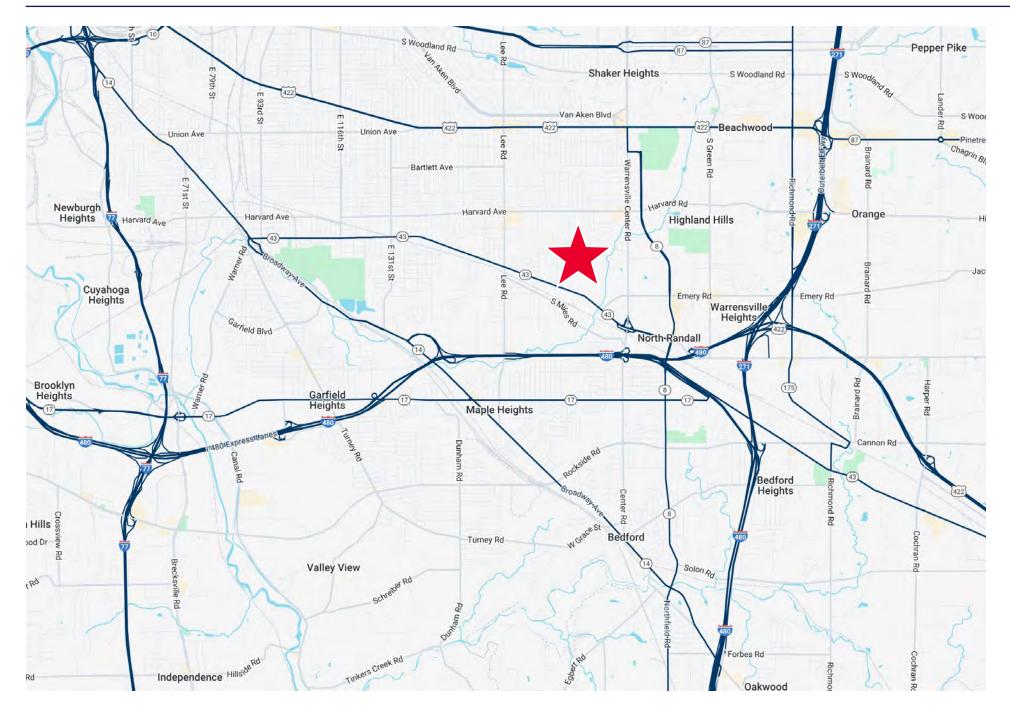

onstruction:   | Masonry             |
| Year Built:     | 1977                |
| Roof:           | Built-Up            |
| Clear Height:   | 14'                 |
| Docks:          | Six (6)             |
| Drive-In Doors: | Eight (8) - 10'x12' |
| Sprinkler:      | 100% Wet            |
| Lighting:       | Fluorescent         |
| Heat:           | Overhead Gas        |
| Power:          | 200 A / 240 V / 1 P |
| Land Size:      | 3.22 Acres          |
| Parking:        | 50+                 |
| Zoning:         | Limited Industrial  |
|                 |                     |

#### PROPERTY HIGHLIGHTS

- Multi-tenant building
- Ample parking for employees
- Under market rents
- Recently paved concrete with parking lines in front of the building

## **Parcel Map**



## **Location Map**





#### 4346 CRANWOOD PARKWAY WARRENSVILLE HEIGHTS, OHIO 44128

ELIOT KIJEWSKI, SIOR Principal +1 216 525 1487 ekijewski@crescorealestate.com

RYAN CURTIN Associate +1 216 232 4105 rcurtin@crescorealestate.com



**Cushman & Wakefield | CRESCO Real Estate** 6100 Rockside Woods Blvd, Suite 200 Cleveland, Ohio 44131

crescorealestate.com

©2025 Cushman & Wakefield. All rights reserved. The information contained in this communication is strictly confidential. This information has been obtained from sources believed to be reliable but has not been verified. NO WARRANTY OR REPRESENTATION, EXPRESS OR IMPLIED, IS MADE AS TO THE CONDITION OF THE PROPERTY (OR PROPERTIES) REFERENCED HEREIN OR AS TO THE ACCURACY OR COMPLETENESS OF THE INFORMATION CONTAINED HEREIN, AND SAME IS SUBMITTED SUBJECT TO ER