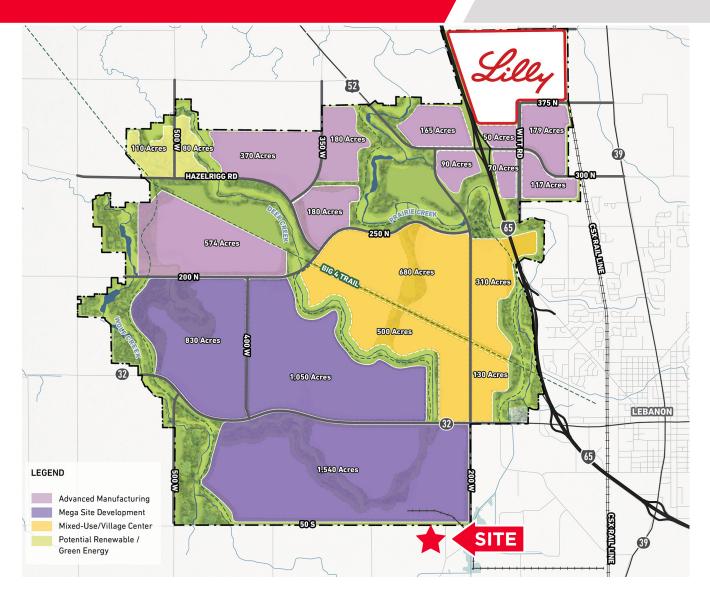

## **PROPERTY HIGHLIGHTS**

±138 acres

Zoned Agriculture

Utilities Nearby

Asking \$75,000 per acre

Adjacent to LEAP Lebanon and Lebanon Business Park

MATT KITE

Director +1 317 616 3981 matt.kite@cushwake.com