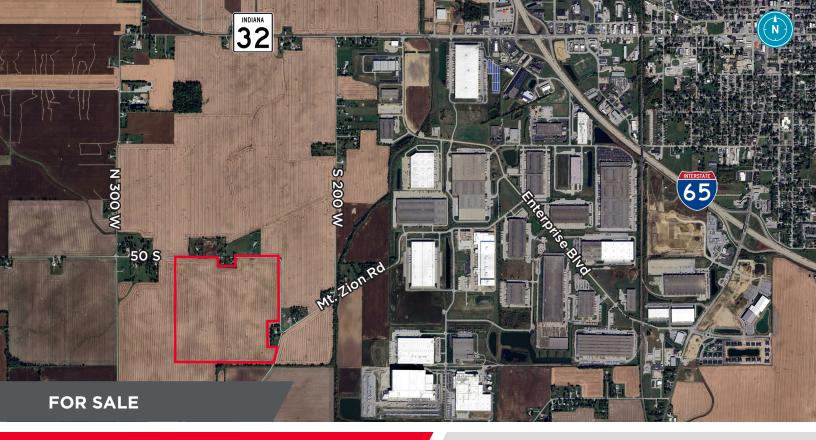

## ±138 ACRES

822 S 225 W Lebanon, IN 46052

## **PROPERTY HIGHLIGHTS**

±138 acres

Zoned Agriculture

Utilities Nearby

Asking \$75,000 per acre

Adjacent to LEAP Lebanon and Lebanon Business Park

MATT KITE

Director +1 317 616 3981 matt.kite@cushwake.com

### 822 S 225 W Lebanon, IN 46052