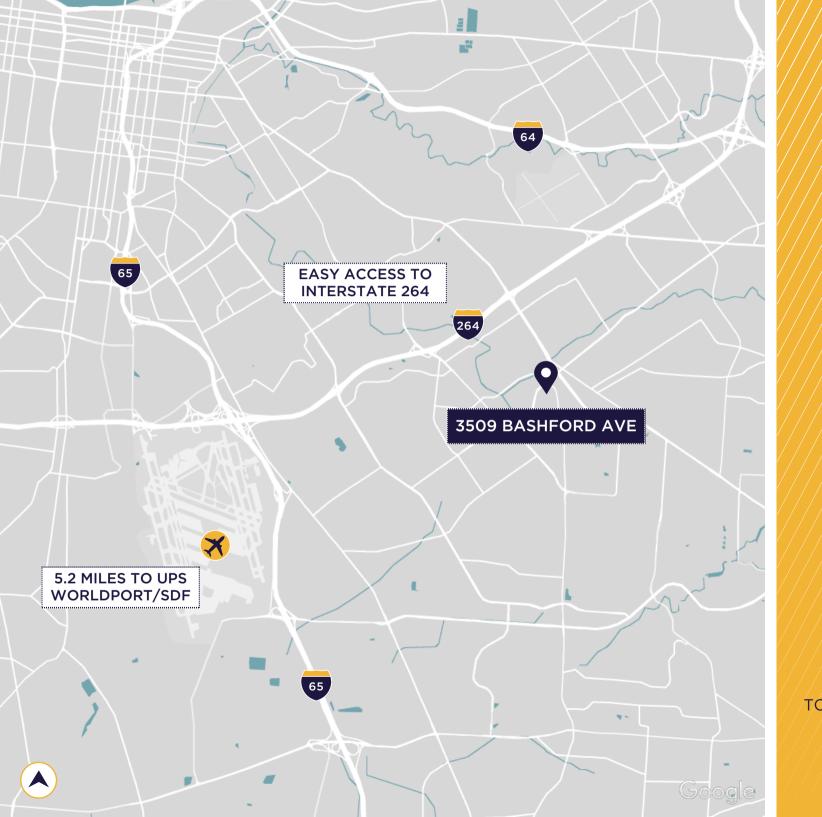

## PROPERTY HIGHLIGHTS

Truck terminal available at 3509 Bashford Avenue! Front half of building is available. 9,700 sf with 26 docks and ample trailer parking. Conveniently located between Shepherdsville Road and Hikes Lane, the building has quick access to I-65 and Watterson. The property is 5.2 miles away from UPS Worldport/Louisville International Airport.

| 18,900 sf    |
|--------------|
| 9,700 sf     |
| 775 sf       |
| M-1          |
| 26 (9' x 9') |
| 11'6"        |
| 60'          |
| ±30          |
|              |

1.5 MILES

4.9 MILES
TO INTERSTATE 64

4.9 MILES
TO INTERSTATE 65

6.6 MILES
TO INTERSTATE 265

10.5 MILES

5.2 MILES
TO UPS WORLDPORT/SDF