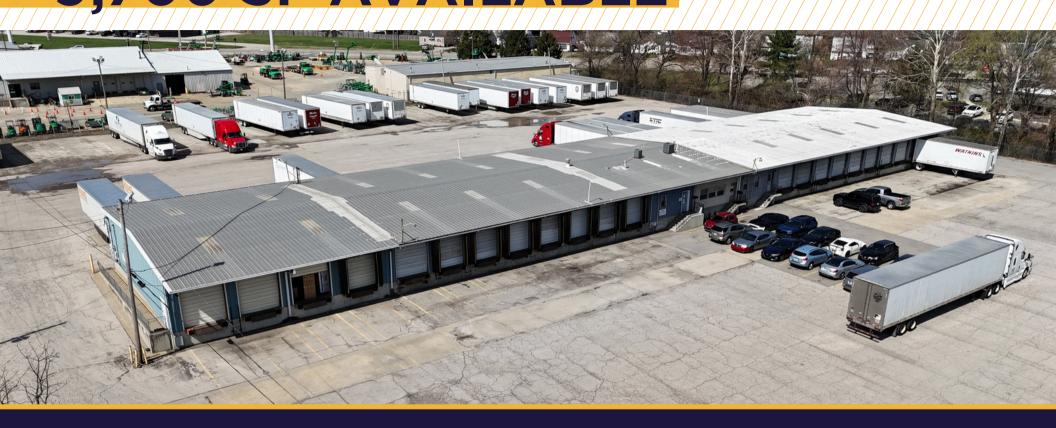

## PORLEASE 9,700 SF AVAILABLE

## PROPERTY HIGHLIGHTS

Truck terminal available at 3509 Bashford Avenue! Front half of building is available. 9,700 sf with 26 docks and ample trailer parking. Conveniently located between Shepherdsville Road and Hikes Lane, the building has quick access to I-65 and Watterson. The property is 5.2 miles away from UPS Worldport/Louisville International Airport.