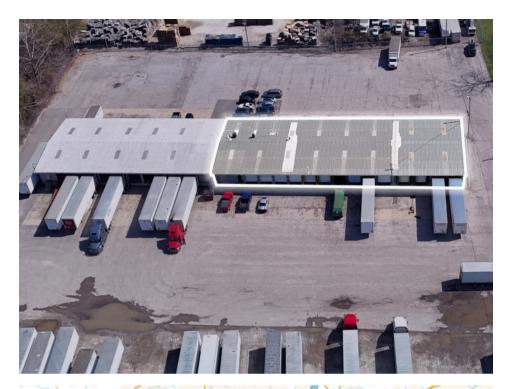

## PROPERTY HIGHLIGHTS

Truck terminal available at 3509 Bashford Avenue! Front half of building is available. 9,700 sf with 26 docks and ample trailer parking. Conveniently located between Shepherdsville Road and Hikes Lane, the building has quick access to I-65 and Watterson. The property is 5.2 miles away from UPS Worldport/Louisville International Airport.

| 18,900 sf    |
|--------------|
| 9,700 sf     |
| 775 sf       |
| M-1          |
| 26 (9' x 9') |
| 11'6"        |
| 60'          |
| ±30          |
|              |

1.5 MILES

4.9 MILES
TO INTERSTATE 64