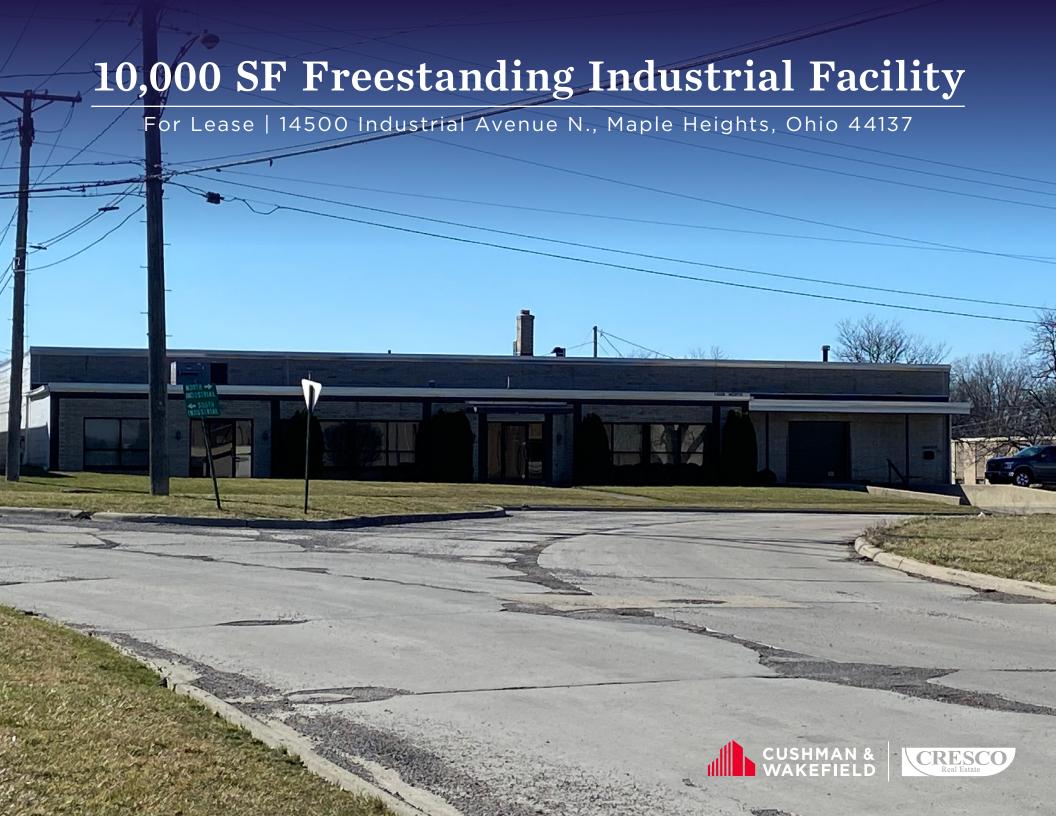

### PROPERTY HIGHLIGHTS

- Free Standing 10,000 SF facility with ample parking and fenced area behind the bldg. located in Maple Hts. Ohio. Building offers easy access to I-480 and I-77.
- This building can be leased as one unit, or can be divided and leased as two (2) 5000 SF units each.
- One unit has a drive in door and the second unit has a drive-n and truck dock.
   Each unit has separate entrance and 1000 SF of office respectfully

## **Property Specifications**

| Available SF:  | 10,000 SF   |
|----------------|-------------|
| Industrial SF: | 8,000 SF    |
| Office SF:     | 2,000 SF    |
| Construction:  | Brick/Block |
| Floor:         | Concrete    |
| Clear Height:  | 14'         |
|                |             |