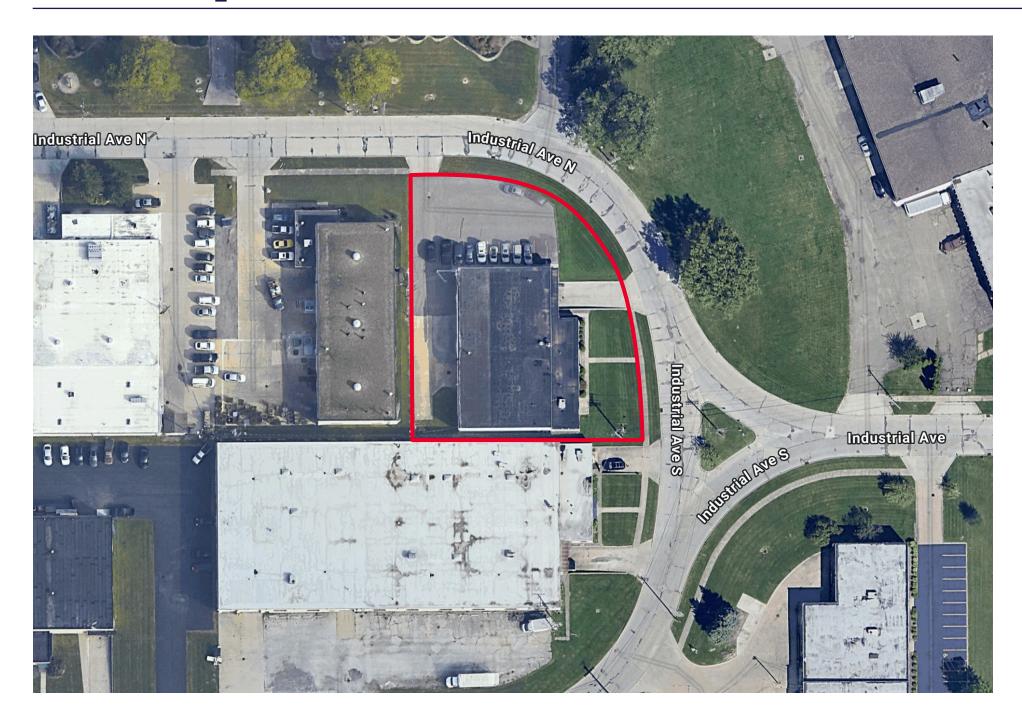

ach unit has separate entrance and 1000 SF of office respectfully

#### LEASE RATE

Office: \$10.00/SF Gross

Warehouse: \$5.00/SF Gross

## **Property Specifications**

| Available SF:  | 10,000 SF   |
|----------------|-------------|
| Industrial SF: | 8,000 SF    |
| Office SF:     | 2,000 SF    |
| Construction:  | Brick/Block |
| Floor:         | Concrete    |
| Clear Height:  | 14'         |
|                |             |

| Lighting:       | Fluorescent        |
|-----------------|--------------------|
| Heat:           | Overhead Gas Unit  |
| A/C:            | HVAC - Office Only |
| Docks:          | One (1)            |
| Drive-in Doors: | Two (2)            |
| Parking:        | Ample              |
|                 |                    |



## Site Plan



# **Parcel Map**







# 14500 INDUSTRIAL AVENUE N. MAPLE HEIGHTS, OHIO 44137

FRED W. CHRISTIE
Executive Vice President & Partner Emeritus
+1 216 525 1468
fchristie@crescorealestate.com



Cushman & Wakefield | CRESCO Real Estate 6100 Rockside Woods Blvd, Suite 200 Cleveland, Ohio 44131

#### crescorealestate.com

©2025 Cushman & Wakefield. All rights reserved. The information contained in this communication is strictly confidential. This information has been obtained from sources believed to be reliable but has not been verified. NO WARRANTY OR REPRESENTATION, EXPRESS OR IMPLIED, IS MADE AS TO THE CONDITION OF THE PROPERTY (OR PROPERTIES) REFERENCED HEREIN OR AS TO THE ACCURACY OR COMPLETENESS OF THE INFORMATION CONTAINED HEREIN, AND SAME IS SUBMITTED SUBJECT TO ERRORS, OMISSIONS, CHANGE OF PRICE, RENTAL