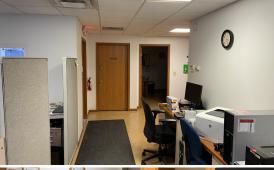

### PROPERTY HIGHLIGHTS

- Free Standing 10,000 SF facility with ample parking and fenced area behind the bldg. located in Maple Hts. Ohio. Building offers easy access to I-480 and I-77.
- This building can be leased as one unit, or can be divided and leased as two (2) 5000 SF units each.
- One unit has a drive in door and the second unit has a drive-n and truck dock.
   Each unit has separate entrance and 1000 SF of office respectfully