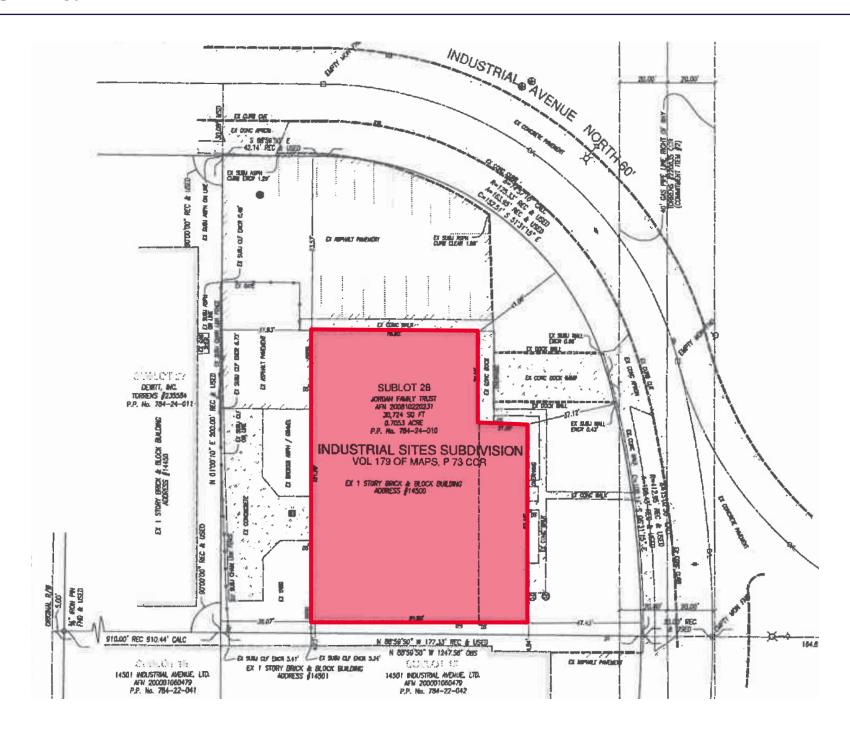

and truck dock.
   Each unit has separate entrance and 1000 SF of office respectfully

#### LEASE RATE

Office: \$10.00/SF Gross

Warehouse: \$5.00/SF Gross

## **Property Specifications**

| Available SF:  | 10,000 SF   |
|----------------|-------------|
| Industrial SF: | 8,000 SF    |
| Office SF:     | 2,000 SF    |
| Construction:  | Brick/Block |
| Floor:         | Concrete    |
| Clear Height:  | 14'         |
|                |             |

| Lighting:       | Fluorescent        |
|-----------------|--------------------|
| Heat:           | Overhead Gas Unit  |
| A/C:            | HVAC - Office Only |
| Docks:          | One (1)            |
| Drive-in Doors: | Two (2)            |
| Parking:        | Ample              |
|                 |                    |



## Site Plan



# **Parcel Map**







# 14500 INDUSTRIAL AVENUE N. MAPLE HEIGHTS, OHIO 44137

FRED W. CHRISTIE
Executive Vice President & Partner Emeritus
+1 216 525 1468
fchristie@crescorealestate.com



Cushman & Wakefield | CRESCO Real Estate 6100 Rockside Woods Blvd, Suite 200 Cleveland, Ohio 44131

#### crescorealestate.com

©2025 Cushman & Wakefield. All rights reserved. The information contained in this communication is strictly confidential. This information has been obtained from sources believed to be reliable but has not been verified. NO WARRANTY OR REPRESENTATION, EXPRESS OR IMPLIED, IS MADE AS TO THE CONDITION OF THE PROPERTY (OR PROPERTIES) REFERENCED HEREIN OR AS TO THE ACCURACY OR COMPLETENESS OF THE INFORMATION CONTAINED HEREIN, AND SAME IS SUBMITTED SUBJECT TO ERRORS, OMISSIONS, CHA