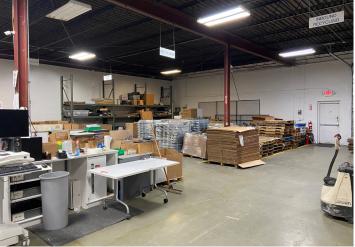

### PROPERTY HIGHLIGHTS

- Free Standing 10,000 SF facility with ample parking and fenced area behind the bldg. located in Maple Hts. Ohio. Building offers easy access to I-480 and I-77.
- This building can be leased as one unit, or can be divided and leased as two (2) 5000 SF units each.
- One unit has a drive in door and the second unit has a drive-n and truck dock.
   Each unit has separate entrance and 1000 SF of office respectfully

## **Property Specifications**

| Available SF:  | 10,000 SF   |
|----------------|-------------|
| Industrial SF: | 8,000 SF    |
| Office SF:     | 2,000 SF    |
| Construction:  | Brick/Block |
| Floor:         | Concrete    |
| Clear Height:  | 14'         |
|                |             |