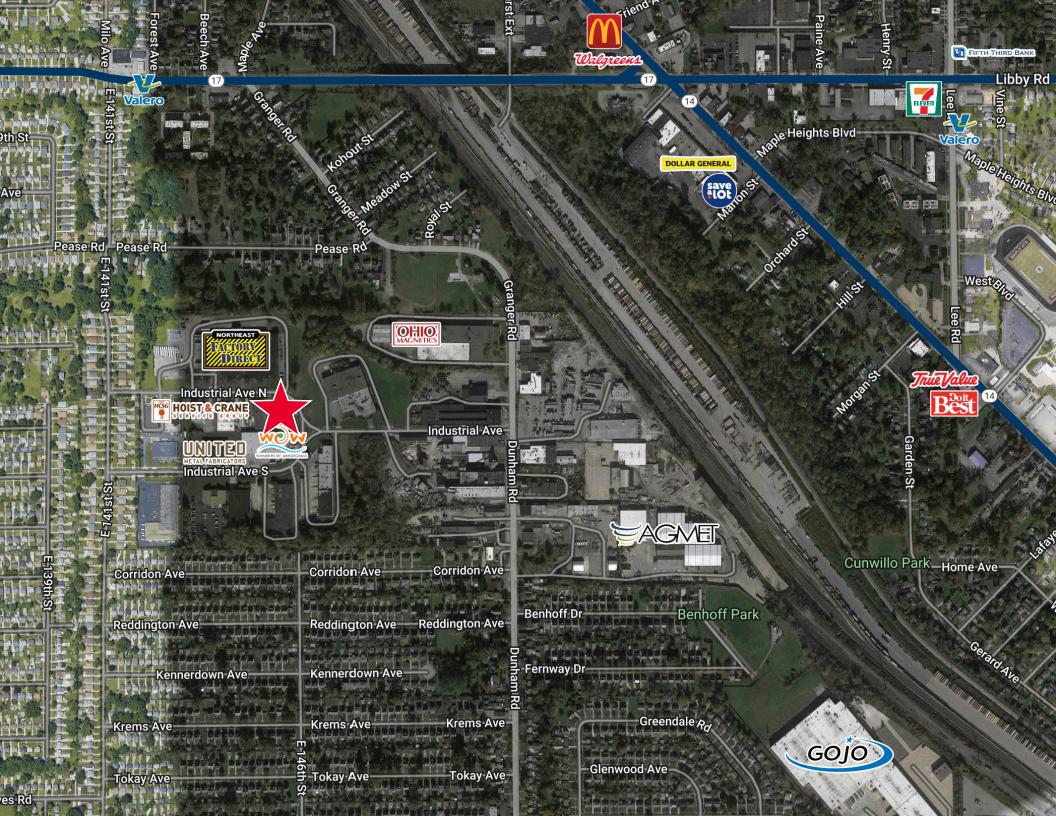

h unit has separate entrance and 1000 SF of office respectfully

#### LEASE RATE

Office: \$10.00/SF Gross

Warehouse: \$5.00/SF Gross

## **Property Specifications**

| Available SF:  | 10,000 SF   |
|----------------|-------------|
| Industrial SF: | 8,000 SF    |
| Office SF:     | 2,000 SF    |
| Construction:  | Brick/Block |
| Floor:         | Concrete    |
| Clear Height:  | 14'         |
|                |             |

| Lighting:       | Fluorescent        |
|-----------------|--------------------|
| Heat:           | Overhead Gas Unit  |
| A/C:            | HVAC - Office Only |
| Docks:          | One (1)            |
| Drive-in Doors: | Two (2)            |
| Parking:        | Ample              |
|                 |                    |



## Site Plan



# **Parcel Map**







# 14500 INDUSTRIAL AVENUE N. MAPLE HEIGHTS, OHIO 44137

FRED W. CHRISTIE
Executive Vice President & Partner Emeritus
+1 216 525 1468
fchristie@crescorealestate.com



Cushman & Wakefield | CRESCO Real Estate 6100 Rockside Woods Blvd, Suite 200 Cleveland, Ohio 44131

#### crescorealestate.com

©2025 Cushman & Wakefield. All rights reserved. The information contained in this communication is strictly confidential. This information has been obtained from sources believed to be reliable but has not been verified. NO WARRANTY OR REPRESENTATION, EXPRESS OR IMPLIED, IS MADE AS TO THE CONDITION OF THE PROPERTY (OR PROPERTIES) REFERENCED HEREIN OR AS TO THE ACCURACY OR COMPLETENESS OF THE INFORMATION CONTAINED HEREIN, AND SAME IS SUBMITTED SUBJECT TO ERRORS, OMISSIONS, CHANGE OF PRICE, RENTAL O