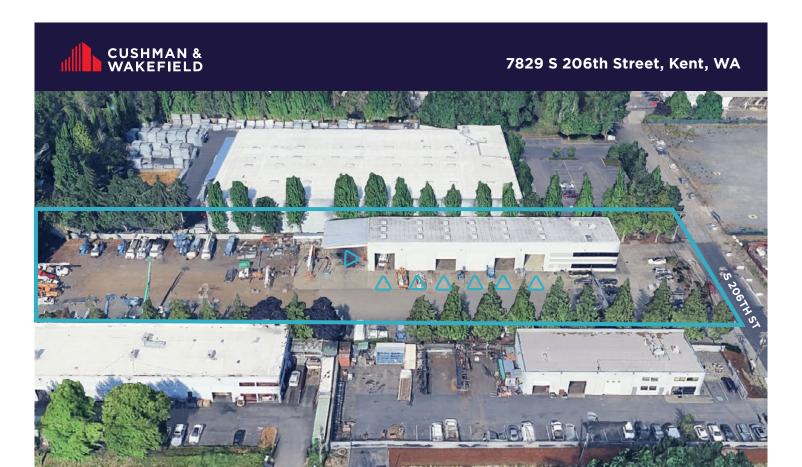

# **INDUSTRIAL BUILDING AND YARD**

### **Property Features**

| Yard Size AC:     | 2.48 AC fenced and secured                    |
|-------------------|-----------------------------------------------|
| Building Size SF: | 13,000 SF total<br>2,000 SF exterior wash bay |
| Office Size SF:   | 2,000 SF first floor<br>2,000 SF mezzanine    |
| Loading:          | 7 grade level (oversized; 18'x20')            |
| Zoning:           | M2                                            |
| Sublease Term:    | Expires April 30, 2029                        |
| Availability:     | Available with 30 days notice                 |
| Sublease Rate:    | Contact brokers                               |

## Loading