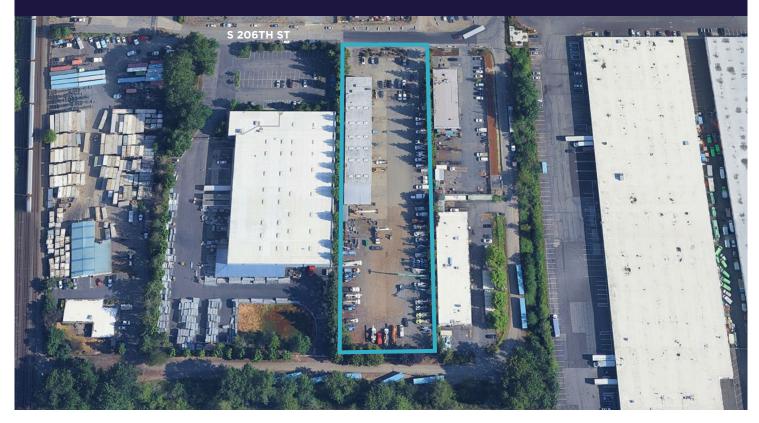

# **INDUSTRIAL BUILDING AND YARD**

### **Property Features**

| Yard Size AC:     | 2.48 AC fenced and secured                    |
|-------------------|-----------------------------------------------|
| Building Size SF: | 13,000 SF total<br>2,000 SF exterior wash bay |
| Office Size SF:   | 2,000 SF first floor<br>2,000 SF mezzanine    |
| Loading:          | 7 grade level (oversized; 18'x20')            |
| Zoning:           | M2                                            |
| Sublease Term:    | Expires April 30, 2029                        |
| Availability:     | Available with 30 days notice                 |
| Sublease Rate:    | Contact brokers                               |