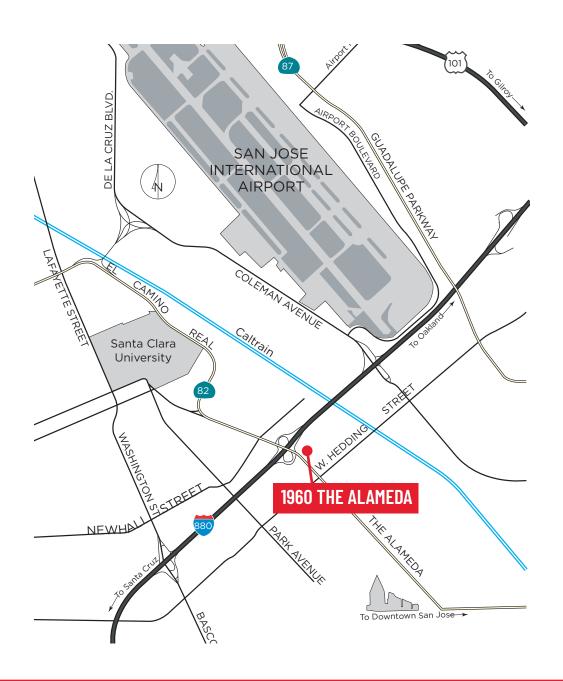

### PROPERTY HIGHLIGHTS

- Historical Building with Spanish Style Architecture
- Great Professional Services Space
- Class A Office Interiors
- Close Proximity to 880, 280 & 101, Downtown San Jose & the San Jose International Airport
- · Close to Santa Clara University
- 5 Minute Shuttle to Santa Clara & Diridon Caltrain Stations
- Expansive On-site Parking (4/1,000 Ratio)
- On-site Professionally Managed and Maintained
- Near Restaurants and Amenities

# 1960 THE ALAMEDA

Suite 195 | ±2,176 SF Available 8/1/2025