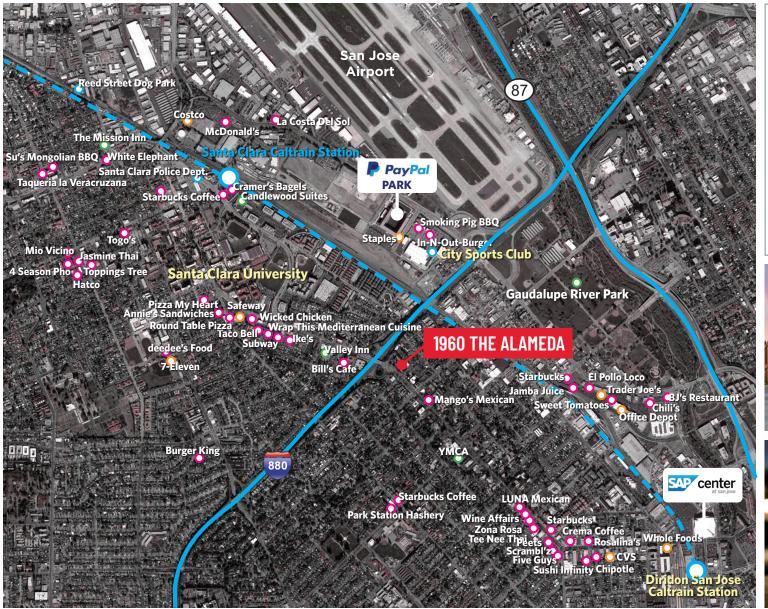

### **NEARBY AMENITIES**

## 1960 THE ALAMEDA

- RestaurantsLodging
- O Grocery & Retail Stores
- O Public

PayPal Park | 4 Minutes
SJ Int'l Airport | 6 Minutes
Whole Foods | 5 Minutes
SAP Center | 7 Minutes