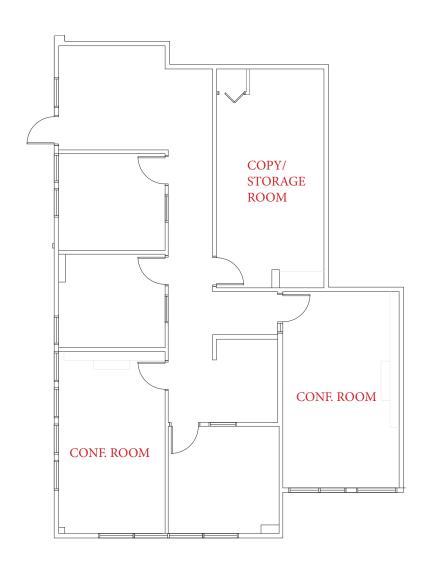

#### JON DECOITE

Managing Director P +1 408 615 3408 jon.decoite@cushwake.com LIC #01471300

#### **ERIK HALLGRIMSON, CCIM**

Vice Chairman P +1 408 615 3435 erik.hallgrimson@cushwake.com LIC #01274540





### PROPERTY HIGHLIGHTS

- Historical Building with Spanish Style Architecture
- Great Professional Services Space
- Class A Office Interiors
- Close Proximity to 880, 280 & 101, Downtown San Jose & the San Jose International Airport
- · Close to Santa Clara University
- 5 Minute Shuttle to Santa Clara & Diridon Caltrain Stations
- Expansive On-site Parking (4/1,000 Ratio)
- On-site Professionally Managed and Maintained
- Near Restaurants and Amenities

## 1960 THE ALAMEDA



## **FLOOR PLAN**

# 1960 THE ALAMEDA

Suite 195 | ±2,176 SF Available 8/1/2025



### **NEARBY AMENITIES**

## 1960 THE ALAMEDA



- RestaurantsLodging
- O Grocery & Retail Stores
- O Public

PayPal Park | 4 Minutes
SJ Int'l Airport | 6 Minutes
Whole Foods | 5 Minutes
SAP Center | 7 Minutes





# 1960 THE ALAMEDA

SUITE 195 | SAN JOSE, CA | ±2,176 SF FOR LEASE

**JON DECOITE** 

Managing Director P +1 408 615 3408 jon.decoite@cushwake.com LIC #01471300 **ERIK HALLGRIMSON, CCIM** 

Vice Chairman P +1 408 615 3435 erik.hallgrimson@cushwake.com LIC #01274540