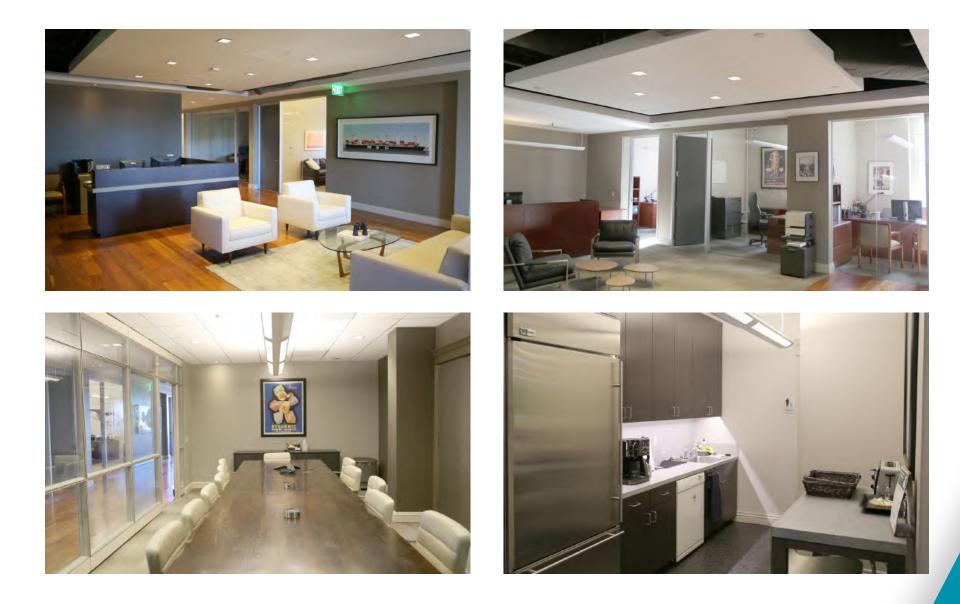

### High-end office intensive space, great for law firm, VC, or professional services

- 14 Window Lines
- 1 Large Congerence Room
- Break Area
- Storage

- Bay Views
- Prime Location
- High Quality Improvements
- Available in 30 days

# Penthouse floor, office intensive buildout great for law firm, VC, or professional services

- Abundant Natural Light
- Bay Views
- Penthouse Suite

- Prime Location
- High Quality Improvements

± 4,942

Available SF