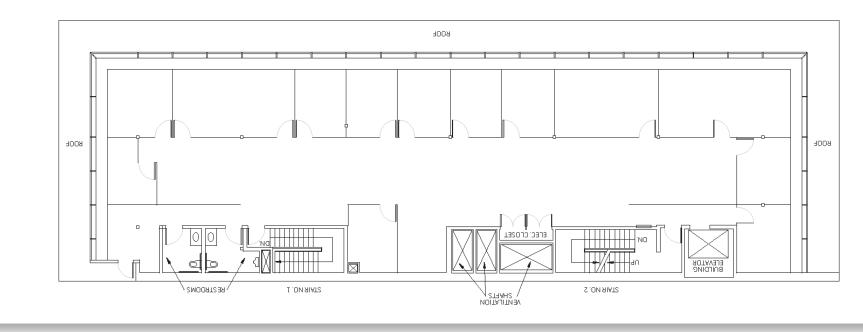

## Suite 400

# Penthouse floor, office intensive buildout great for law firm, VC, or professional services

- Abundant Natural Light
- Bay Views
- Penthouse Suite

- Prime Location
- High Quality Improvements

± 4,942

Available SF

6/1/25 Date Available (Subject to 30 day advance notice)