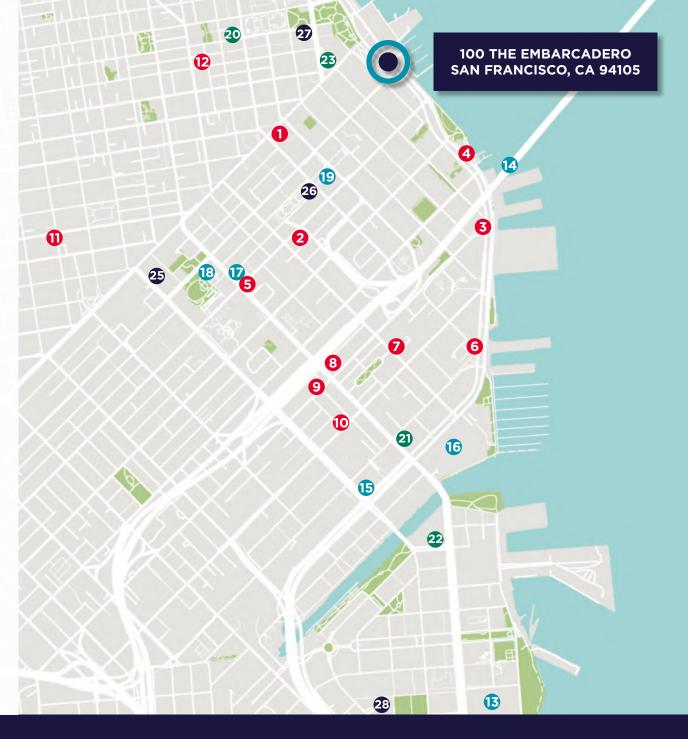

### **NEIGHBORING RESTAURANTS/BARS**

- Barcha Restaurant
- 2 Sweetgreen
- 3 Red's Java House
- 4 Waterbar Restaurant
- 5 Fogo de Chão Brazilian Steakhouse
- 6 Town's End Brunch
- 7 21st Amendment Brewery & Restaurant
- 8 Garaje
- 9 Black Hammer Brewing Company
- 10 Brickhouse Cafe & Bar
- 11 Pinecrest Diner
- 12 Wayfare Tavern

#### **ATTRACTION**

- 13 Chase Center
- 14 The Bay Bridge
- 15 Safeway
- 16 Oracle Park
- 17 San Francisco Museum of Modern Art
- 18 Yerba Buena Center for the Arts
- 19 Salesforce Park

#### HOTELS

- 20 Club Quarters Hotel Embarcadero
- 21 Hyatt Place San Francisco/Downtown
- 22 LUMA Hotel
- 23 Hyatt Regency
- 24 Hampton Inn

#### **GYMS/FITNESS CENTERS**

- 25 COR Fitness by Kinema Fitness
- 26 FITNESS SF Transbay
- 27 FITNESS SF Embarcadero
- 28 Bakar Fitness & Recreation Center