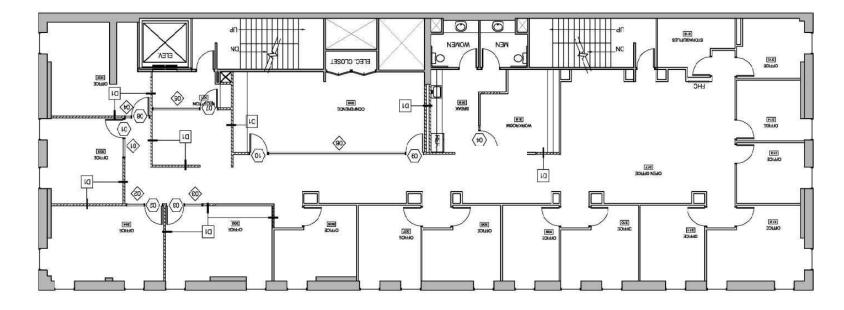

### Suite 300

### High-end office intensive space, great for law firm, VC, or professional services

- 14 Window Lines
- 1 Large Congerence Room
- Break Area
- Storage

- Bay Views
- Prime Location
- High Quality Improvements
- Available in 30 days

**± 5,812** Available SF

**5/1/26** Date Available (Potentially Sooner)