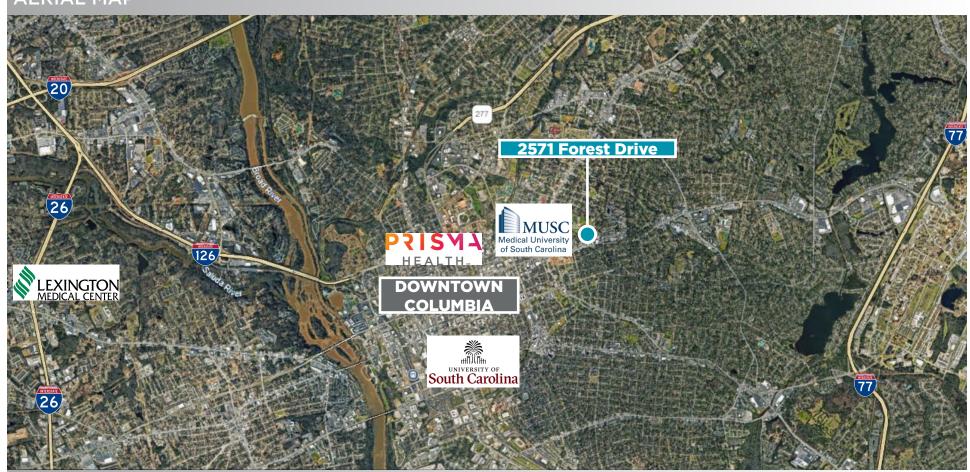

### **FOREST DRIVE**

**AERIAL MAP** 

DEMOGRAPHICS 2 MILES

• 3 miles from I-77

• Within 1/2 mile of Downtown Columbia