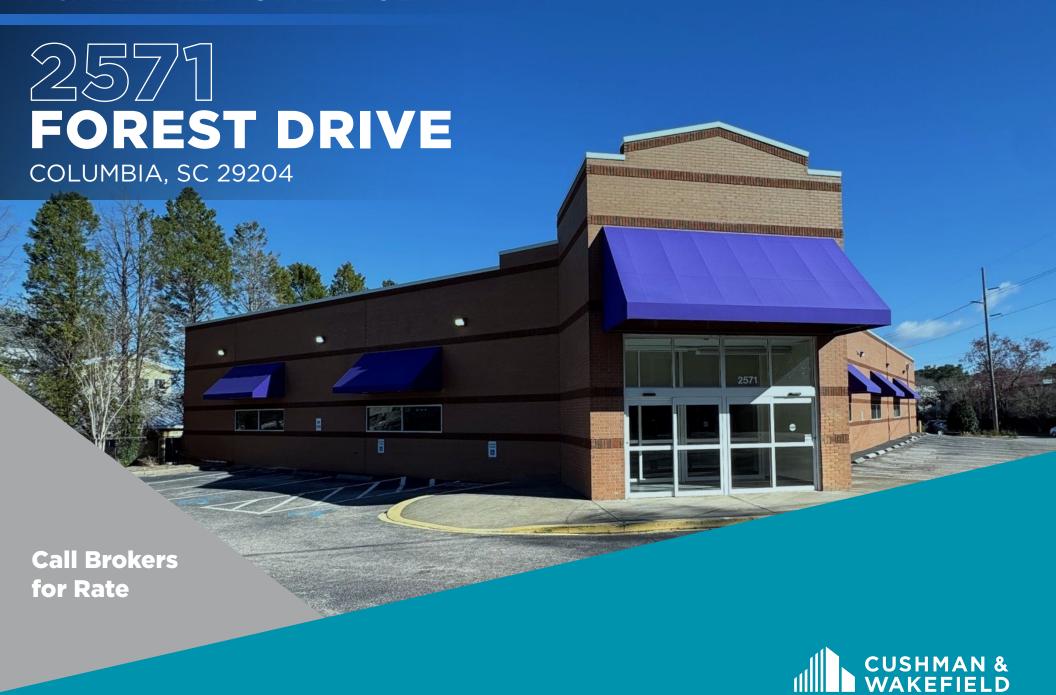

#### **AVAILABLE FOR LEASE**



# 2571 FOREST DRIVE



#### PROPERTY INFO

**Building Size:** ±12,641 SF

**Space Available:** ±12,641 SF (full building)

**Parking:** 3.16/1,000 SF

Year Built: 1996

Lot Size: 1.04 AC

Corner lot at signalized intersection

Traffic Count: ±19,020 VPD

• 3 miles from I-77

• Within 1/2 mile of Downtown Columbia



#### **FOREST DRIVE**



PROPERTY PHOTOS, FLOORPLAN & TOUR





## CUSHMAN & WAKEFIELD

### **FOREST DRIVE**

**AERIAL MAP** 



DEMOGRAPHICS 2 MILES









#### For more information, please contact:

PHILIP VANN
Director
+1 803 306 5790
philip.vann@cushwake.com

DREW KIRKPATRICK Senior Associate +1 803 306 5767 drew.kirkpatrick@cushwake.com HUNTER WHITE Associate +1 803 386 8973 hunter.white1@cushwake.com 3201 Devine St Suite 200 Columbia, SC 29205

cushmanwakefield.com

©