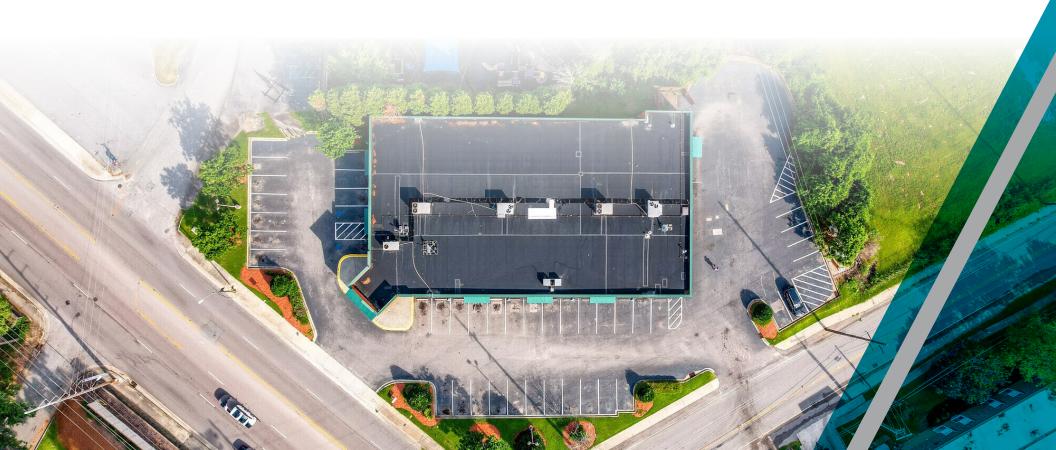

#### PROPERTY INFO

**Building Size:** ±12,641 SF

**Space Available:** ±12,641 SF (full building)

**Parking:** 3.16/1,000 SF

Year Built: 1996

Lot Size: 1.04 AC

Corner lot at signalized intersection

Traffic Count: ±19,020 VPD