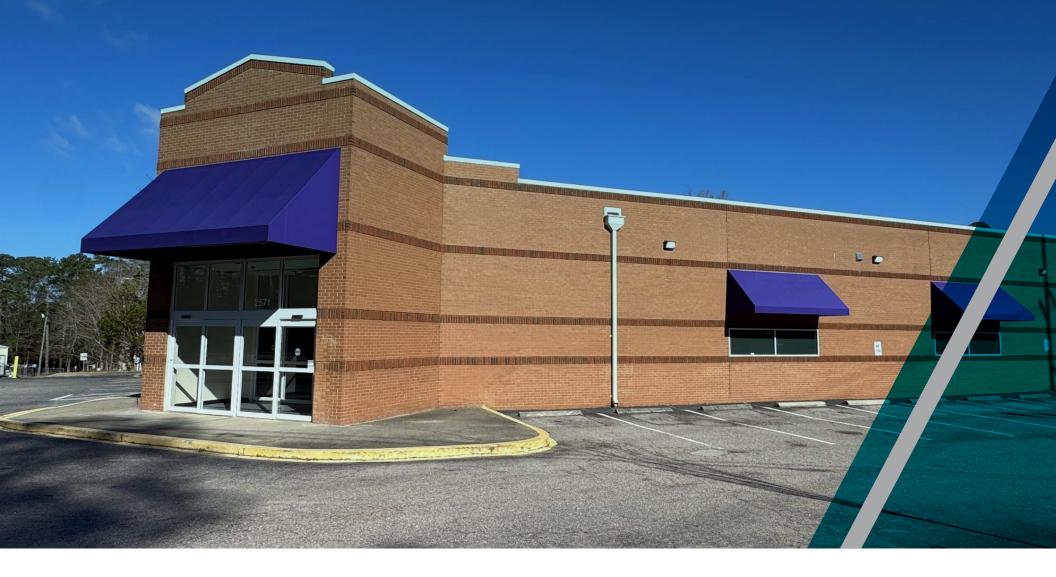

# 2571 FOREST DRIVE

#### PROPERTY INFO

**Building Size:** ±12,641 SF

**Space Available:** ±12,641 SF (full building)

**Parking:** 3.16/1,000 SF

Year Built: 1996

Lot Size: 1.04 AC

Corner lot at signalized intersection

Traffic Count: ±19,020 VPD

#### **FOREST DRIVE**

PROPERTY PHOTOS, FLOORPLAN & TOUR