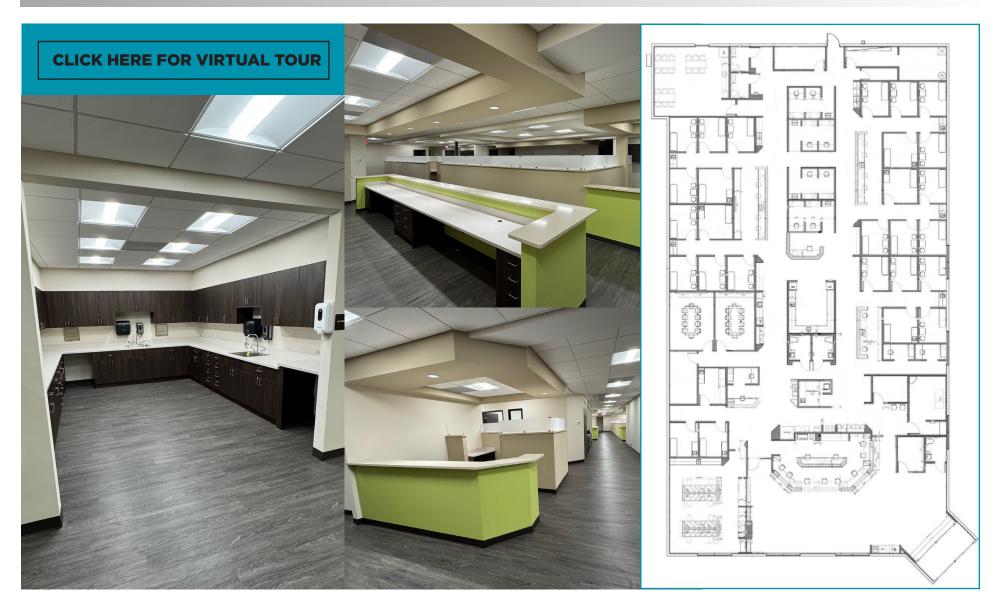

#### **AVAILABLE FOR LEASE**



# 2571 FOREST DRIVE



#### PROPERTY INFO

**Building Size:** ±12,641 SF

**Space Available:** ±12,641 SF (full building)

**Parking:** 3.16/1,000 SF

Year Built: 1996

Lot Size: 1.04 AC

Corner lot at signalized intersection

Traffic Count: ±19,020 VPD

• 3 miles from I-77

• Within 1/2 mile of Downtown Columbia



#### **FOREST DRIVE**



PROPERTY PHOTOS, FLOORPLAN & TOUR





## CUSHMAN & WAKEFIELD

### **FOREST DRIVE**

**AERIAL MAP** 



DEMOGRAPHICS 2 MILES









#### For more information, please contact:

PHILIP VANN
Director
+1 803 306 5790
philip.vann@cushwake.com

DREW KIRKPATRICK Senior Associate +1 803 306 5767 drew.kirkpatrick@cushwake.com HUNTER WHITE Associate +1 803 386 8973 hunter.white1@cushwake.com 3201 Devine St Suite 200 Columbia, SC 29205

cushmanwakefield.com

©2025 Cushman & Wakefield. All rights reserved. The information contained in this communication is strictly confidential. This information has been obtained from sources believed to be reliable but has not been verified. NO WARRANTY OR REPRESENTATION, EXPRESS OR IMPLIED, IS MADE AS TO THE CONDITION OF THE PROPERTY (OR PROPERTIES) REFERENCED HEREIN OR AS TO THE ACCURACY OR COMPLE