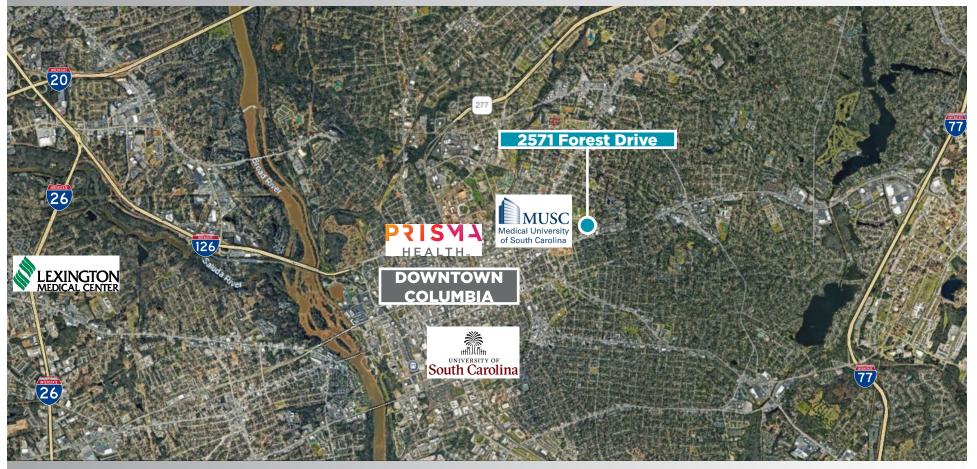

#### AERIAL MAP

- Corner lot at signalized intersection
- Traffic Count: ±19,020 VPD
- 3 miles from I-77
- Within 1/2 mile of Downtown Columbia