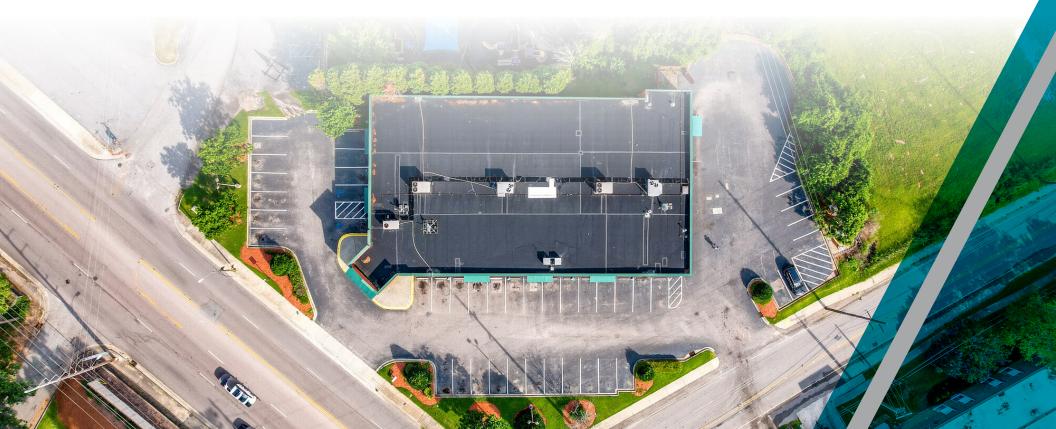

# 2571 FOREST DRIVE COLUMBIA, SC 29204

Call Brokers for Rate

## 2571 Forest drive

#### PROPERTY INFO

| <b>Building Size:</b> | ±12,641 SF                 |
|-----------------------|----------------------------|
| Space Available:      | ±12,641 SF (full building) |
| Parking:              | 3.16/1,000 SF              |
| Year Built:           | 1996                       |
| Lot Size:             | 1.04 AC                    |