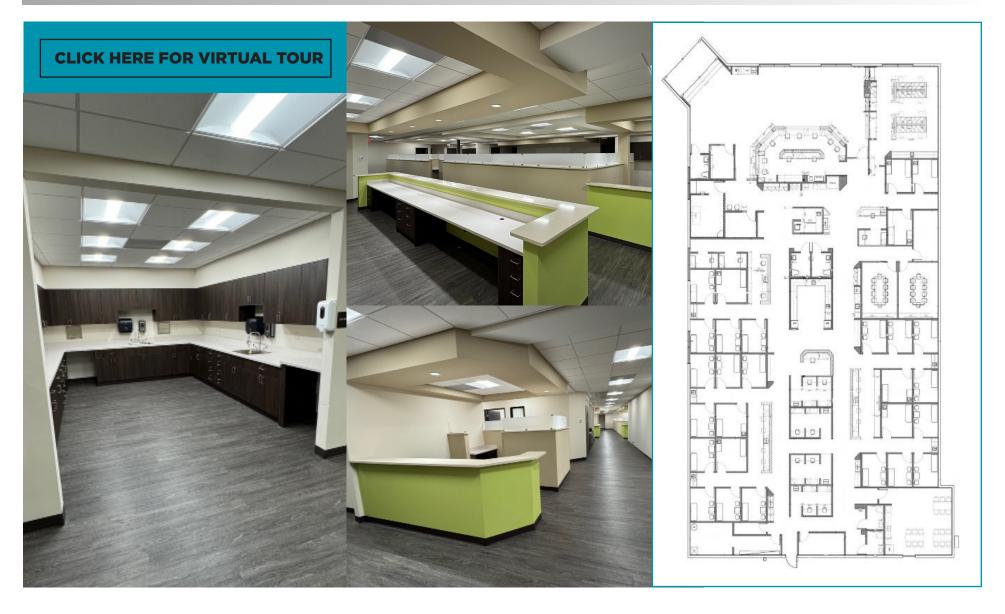

### AVAILABLE FOR LEASE

# 2571 FOREST DRIVE COLUMBIA, SC 29204

Call Brokers for Rate



## 2571 Forest drive



#### PROPERTY INFO

| <b>Building Size:</b> | ±12,641 SF                 |
|-----------------------|----------------------------|
| Space Available:      | ±12,641 SF (full building) |
| Parking:              | 3.16/1,000 SF              |
| Year Built:           | 1996                       |
| Lot Size:             | 1.04 AC                    |

- Corner lot at signalized intersection
- Traffic Count: ±19,020 VPD
- 3 miles from I-77
- Within 1/2 mile of Downtown Columbia



## 2571 Forest drive



PROPERTY PHOTOS, FLOORPLAN & TOUR



### 2571 Forest drive



#### AERIAL MAP



#### **DEMOGRAPHICS** 2 MILES





\$77,459 **AVG HH INCOME** 



#### For more information, please contact:

PHILIP VANN Director +1 803 306 5790 philip.vann@cushwake.com HUNTER WHITE Associate +1 803 386 8973 hunter.white1@cushwake.com 3201 Devine St Suite 200 Columbia, SC 29205

cushmanwakefield.com

©2025 Cushman & Wakefield. All rights reserved. The information contained in this communication is strictly confidential. This information has been obtained from sources believed to be reliable but has not been verified. NO WARRANTY OR REPRESENTATION, EXPRESS OR IMPLIED, IS MADE AS TO THE CONDITION OF THE PROPERTY (OR PROPERTIES) REFERENCED HEREIN OR AS TO THE ACCURACY OR COMPLETENESS OF THE INFORMATION CONTAINED HEREIN, AND SAME IS SUBMITTED SU