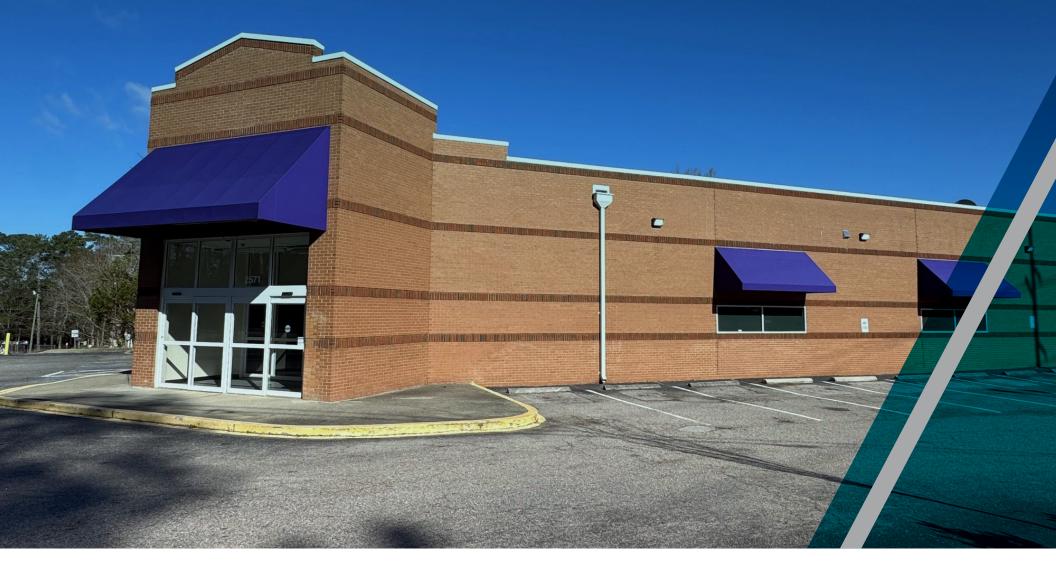

## 2571 Forest drive

#### PROPERTY INFO

| <b>Building Size:</b> | ±12,641 SF                 |
|-----------------------|----------------------------|
| Space Available:      | ±12,641 SF (full building) |
| Parking:              | 3.16/1,000 SF              |
| Year Built:           | 1996                       |
| Lot Size:             | 1.04 AC                    |