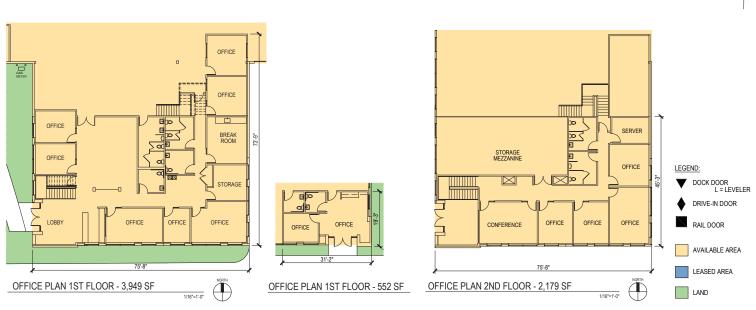

### **Property Features**

| Available          | 10/1/2025         |
|--------------------|-------------------|
| Available Space    | 63,546 SF         |
| Office SF          | 6,680 SF          |
| Mezzanine SF       | 944 SF            |
| Clear Height       | 31'9"'            |
| Column Spacing     | ±50' x 56'        |
| Dock Doors         | 14                |
| Drive-in Doors     | 2                 |
| Car Parking Spaces | 75                |
| Sprinkler          | ESFR              |
| Lighting           | LED Motion Sensor |
|                    |                   |