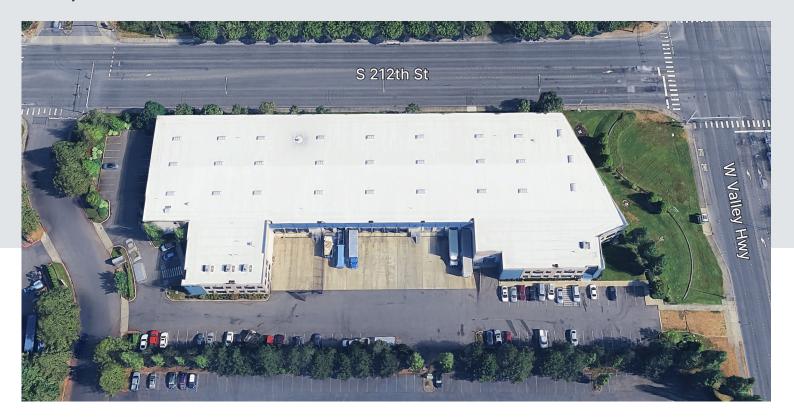

## 21214 66th Ave S Kent, WA 98032

Kent 51

- Easily Accessible via I-5 and Hwy-167
- Located at the 50 Yard Line of Kent
- Prominent Visibility on West Valley Highway