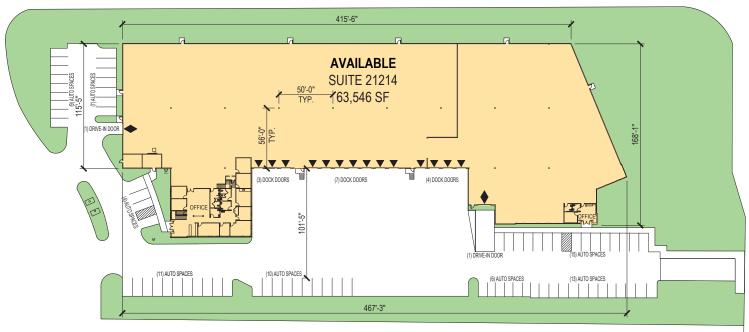

# 63,546 SF

### **Property Features**

| Available          | 10/1/2025         |
|--------------------|-------------------|
| Available Space    | 63,546 SF         |
| Office SF          | 6,680 SF          |
| Mezzanine SF       | 944 SF            |
| Clear Height       | 31'9"'            |
| Column Spacing     | ±50' x 56'        |
| Dock Doors         | 14                |
| Drive-in Doors     | 2                 |
| Car Parking Spaces | 75                |
| Sprinkler          | ESFR              |
| Lighting           | LED Motion Sensor |
|                    |                   |