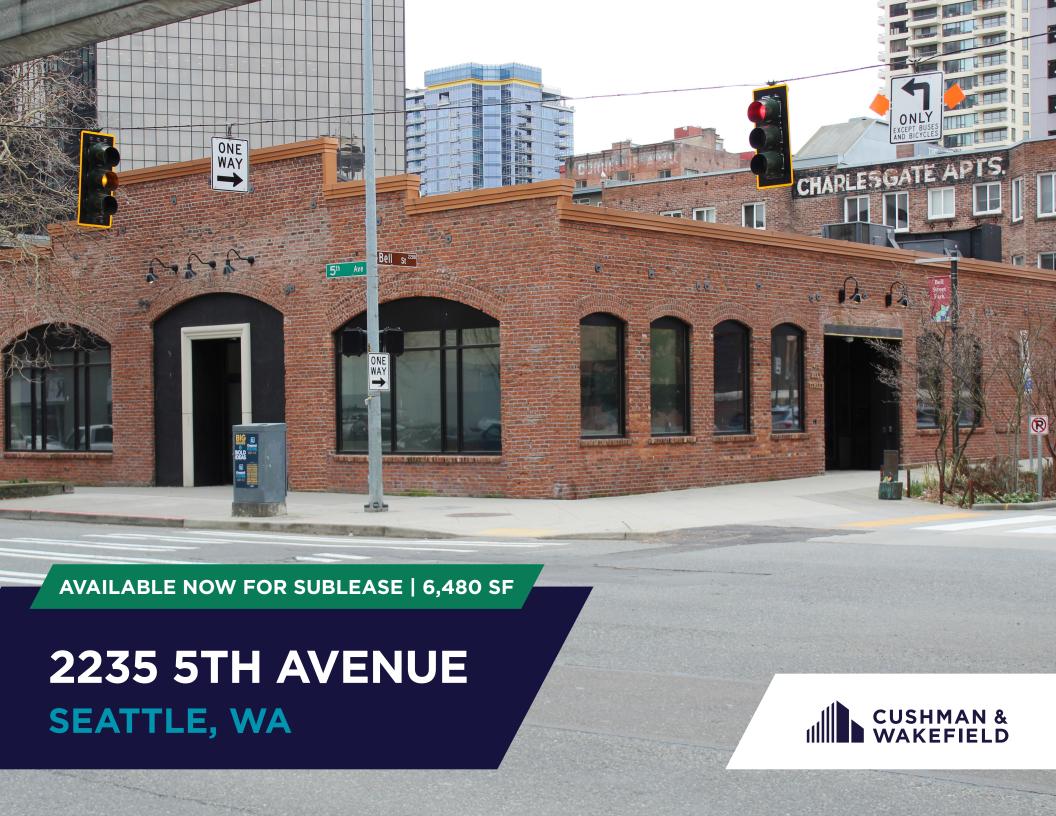

## 2235 5TH AVENUE SEATTLE, WA

6,480 SF

15' clear height

**GL** loading

Rare corner retail/flex space

Master lease expires 5/30/2026. Will consider short and long term deals

Contact broker for rates

Walk Score