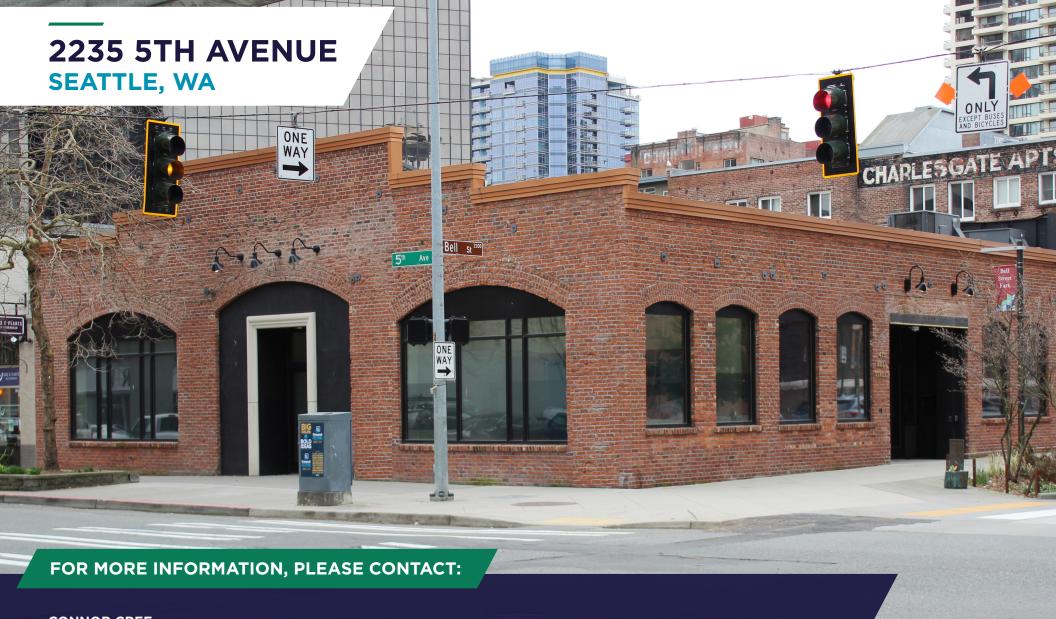

## 2235 5TH AVENUE SEATTLE, WA

6,480 SF

15' clear height

**GL** loading

Rare corner retail/flex space

Master lease expires 5/30/2026. Will consider short and long term deals

Contact broker for rates

Walk Score

## **CONNOR CREE**

Executive Director +1 206 521 0289 connor.cree@cushwake.com

©2025 Cushman & Wakefield. All rights reserved. The information contained in this communication is strictly confidential. This information has been obtained from sources believed to be reliable but has not been verified. NO WARRANTY OR REPRESENTATION, EXPRESS OR IMPLIED, IS MADE AS TO THE CONDITION OF THE PROPERTY (OR PROPERTIES) REFERENCED HEREIN OR AS TO THE ACCURACY OR COMPLETENESS OF THE INFORMATION CONTAINED HEREIN, AND SAME IS SUBMITTED SUBJECT TO ERRORS, OMISSIONS, CHANGE OF PRICE, RENTAL OR OTHER CONDITIONS, WITHDRAWAL WITHOUT NOTICE, AND TO ANY SPECIAL LISTING CONDITIONS IMPOSED BY THE PROPERTY OWNER(S). ANY PROJECTIONS, OPINIONS OR ESTIMATES ARE SUBJECT TO UNCERTAINTY AND DO NOT SIGNIFY CURRENT OR FUTURE PROPERTY PERFORMANCE.