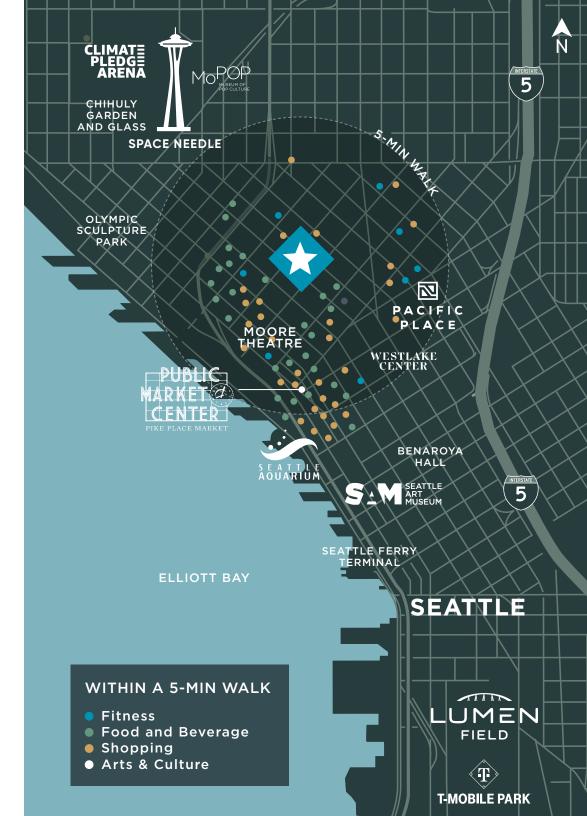

Daily errands do not require a car.

**Transit Score**World-class public transportation.