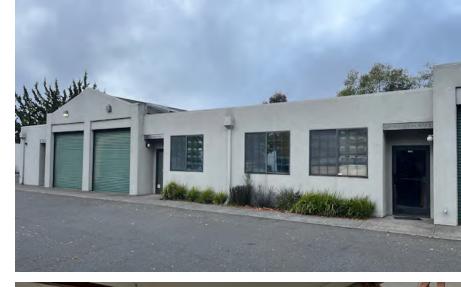

#### BUILDING OVERVIEW

2 suites available

\$1.35 PSF/mo industrial gross

Clean warehouse with skylights and restroom

Reception and office area

Ample parking

Grade level roll up door

Located on HWY 116 (5 minutes to HWY 101)

M3 Zoning- Light industrial

3-phase electrical service (min. 200 amps)

**BUILDING B** 