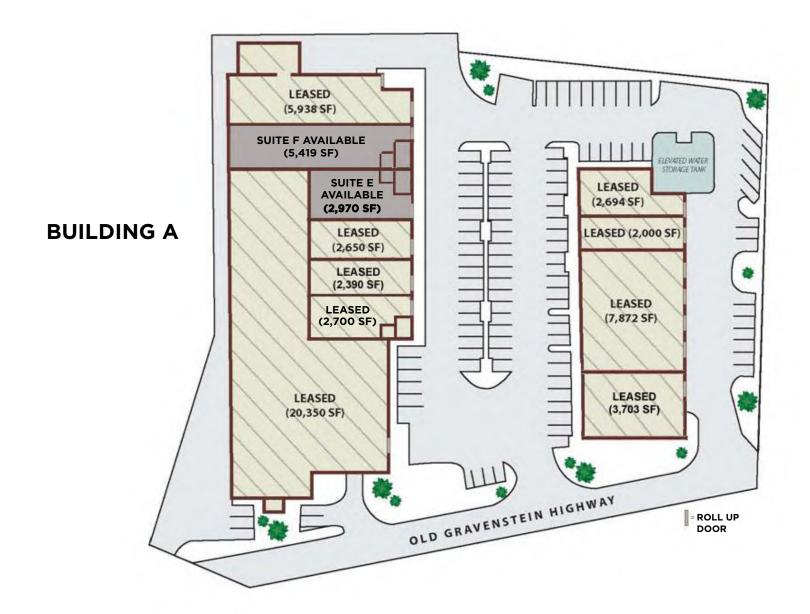

#### BUILDING OVERVIEW

2 suites available

\$1.35 PSF/mo industrial gross

Clean warehouse with skylights and restroom

Reception and office area

Ample parking

Grade level roll up door

Located on HWY 116 (5 minutes to HWY 101)

M3 Zoning- Light industrial

3-phase electrical service (min. 200 amps)

**BUILDING B** 