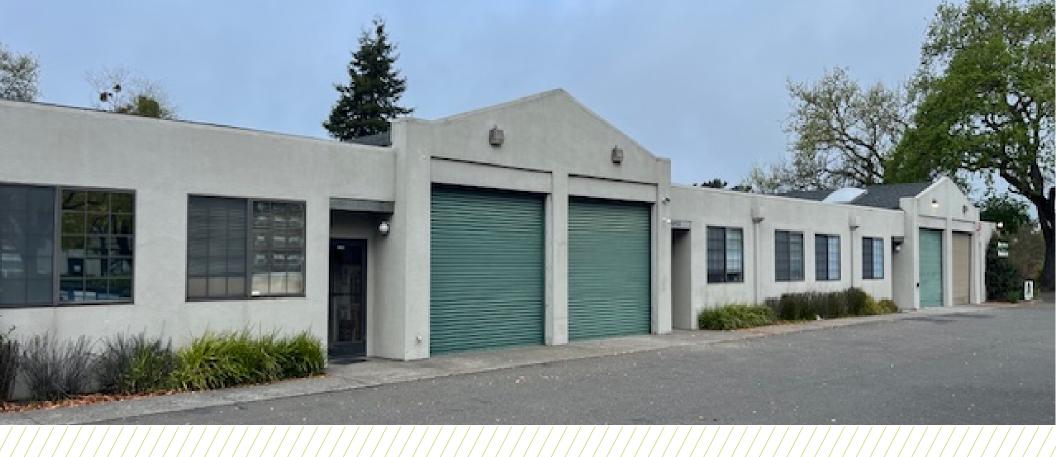

#### BUILDING OVERVIEW

2 suites available

\$1.35 PSF/mo industrial gross

Clean warehouse with skylights and restroom

Reception and office area

Ample parking

Grade level roll up door

Located on HWY 116 (5 minutes to HWY 101)