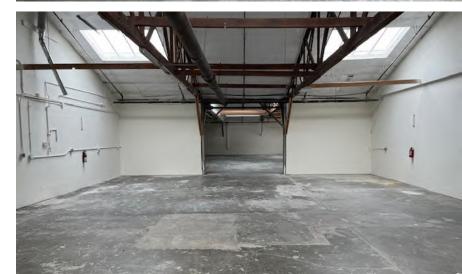

#### BUILDING OVERVIEW

2 suites available

\$1.35 PSF/mo industrial gross

Clean warehouse with skylights and restroom

Reception and office area

Ample parking

Grade level roll up door

Located on HWY 116 (5 minutes to HWY 101)

M3 Zoning- Light industrial

3-phase electrical service (min. 200 amps)

**BUILDING B** 