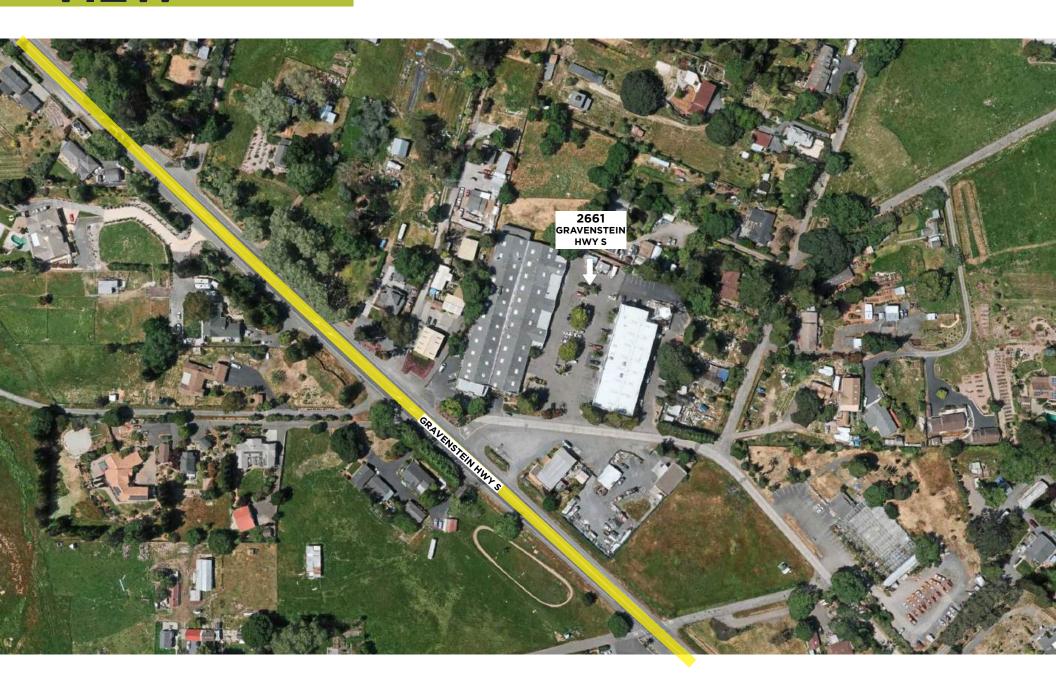

### FOR LEASE LIGHT INDUSTRIAL





## 2661 GRAVENSTEIN HWY S - BLDG A SEBASTOPOL, CA

#### BUILDING OVERVIEW



2 suites available



\$1.35 PSF/mo industrial gross



Clean warehouse with skylights and restroom



Reception and office area



Ample parking



Grade level roll up door



Located on HWY 116 (5 minutes to HWY 101)



M3 Zoning- Light industrial



3-phase electrical service (min. 200 amps)













**BUILDING B** 

### REGIONAL MAP





### AERIAL **VIEW**







# CONTACT INFORMATION

#### **NIELS VON DOEPP**

Director +1 415 451 2403 niels.vondoepp@cushwake.com Lic #: 01447530



©2025 Cushman & Wakefield. All rights reserved. The information contained in this communication is strictly confidential. This information has been obtained from sources believed to be reliable but has not been verified. NO WARRANTY OR REPRESENTATION, EXPRESS OR IMPLIED, IS MADE AS TO THE CONDITION OF THE PROPERTY (OR PROPERTIES) REFERENCED HEREIN OR AS TO THE ACCURACY OR COMPLETENESS OF THE INFORMATION CONTAINED HEREIN, AND SAME IS SUBMITTED SUBJECT TO ERRORS, OMISSIONS, CHANGE OF PRICE, RENTAL OR OTHER CONDITIONS, WITHDRAWAL WITHOUT NOTICE, AND TO ANY SPECIAL LISTING CONDITIONS IMPOSED BY THE PROPERTY OWNER(S). ANY PROJECTIONS, OPINIONS OR ESTIMATES ARE SUBJECT TO