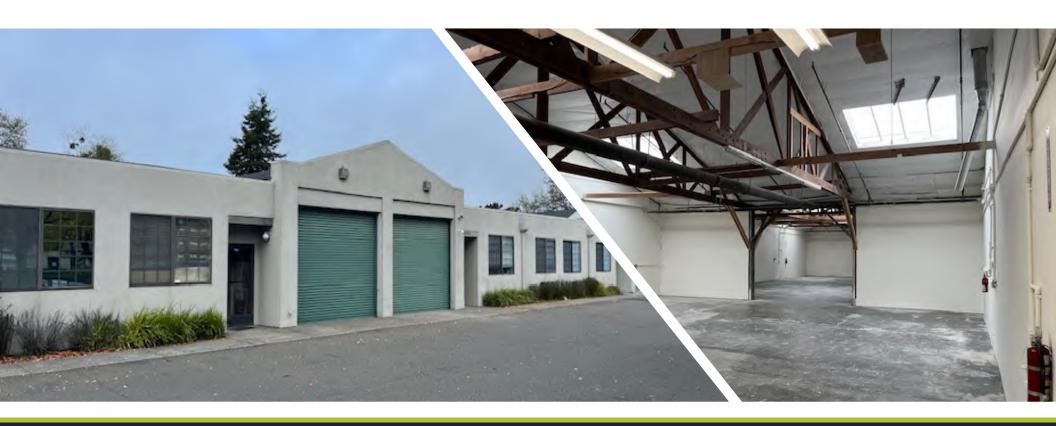

#### BUILDING OVERVIEW

2 suites available

\$1.35 PSF/mo industrial gross

Clean warehouse with skylights and restroom

Reception and office area

Ample parking

Grade level roll up door

Located on HWY 116 (5 minutes to HWY 101)

M3 Zoning- Light industrial

3-phase electrical service (min. 200 amps)

**BUILDING B** 