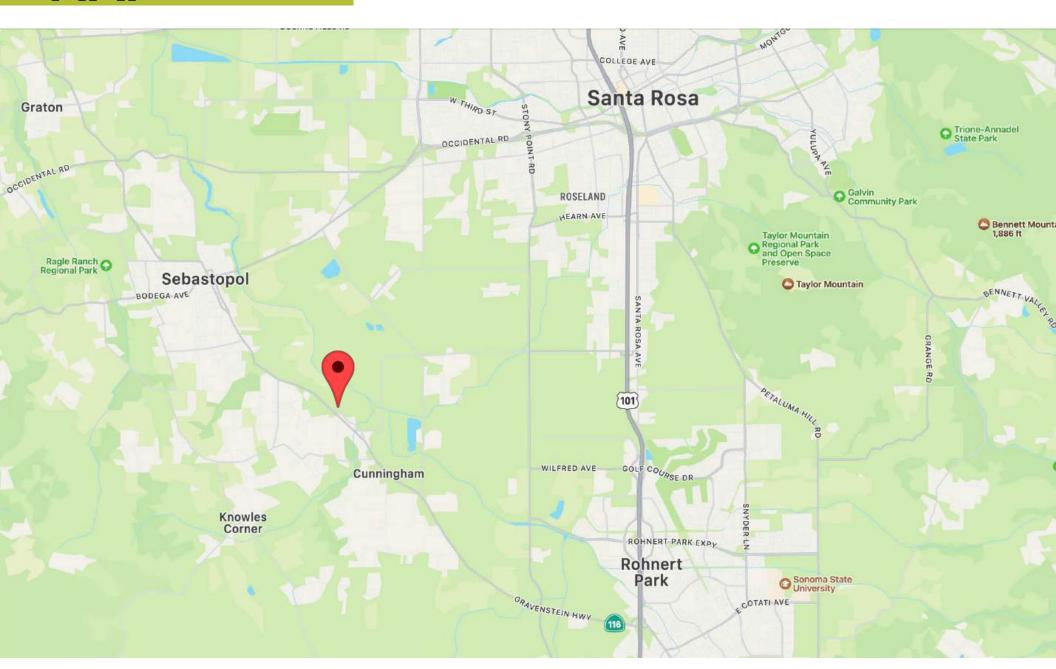

### FOR LEASE LIGHT INDUSTRIAL





## 2661 GRAVENSTEIN HWY S - BLDG A SEBASTOPOL, CA

#### BUILDING OVERVIEW



2 suites available



\$1.35 PSF/mo industrial gross



Clean warehouse with skylights and restroom



Reception and office area



Ample parking



Grade level roll up door



Located on HWY 116 (5 minutes to HWY 101)



M3 Zoning- Light industrial



3-phase electrical service (min. 200 amps)













**BUILDING B** 

### REGIONAL MAP





### AERIAL **VIEW**







# CONTACT INFORMATION

#### **NIELS VON DOEPP**

Director +1 415 451 2403 niels.vondoepp@cushwake.com Lic #: 01447530



©2025 Cushman & Wakefield. All rights reserved. The information contained in this communication is strictly confidential. This information has been obtained from sources believed to be reliable but has not been verified. NO WARRANTY OR REPRESENTATION, EXPRESS OR IMPLIED, IS MADE AS TO THE CONDITION OF THE PROPERTY (OR PROPERTIES) REFERENCED HEREIN OR AS TO THE ACCURACY OR COMPLETENESS OF THE INFORMATION CONTAINED HEREIN, AND SAME IS SUBMITTED SUBJECT TO ERRORS, OMISSIONS, CHANGE OF PRICE, RENTAL OR OTHER CONDITIONS, WITHDRAWAL WITHOUT NOTICE, AND TO ANY SPECIAL LISTING CONDITIONS IMPOSED BY THE PROPERTY OWNER(S). ANY PROJECTIONS, OPINIONS OR