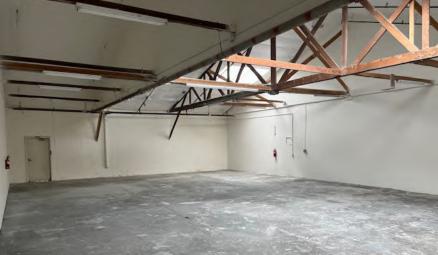

#### BUILDING OVERVIEW

2 suites available

\$1.35 PSF/mo industrial gross

Clean warehouse with skylights and restroom

Reception and office area

Ample parking

Grade level roll up door

Located on HWY 116 (5 minutes to HWY 101)

M3 Zoning- Light industrial

3-phase electrical service (min. 200 amps)

**BUILDING B** 