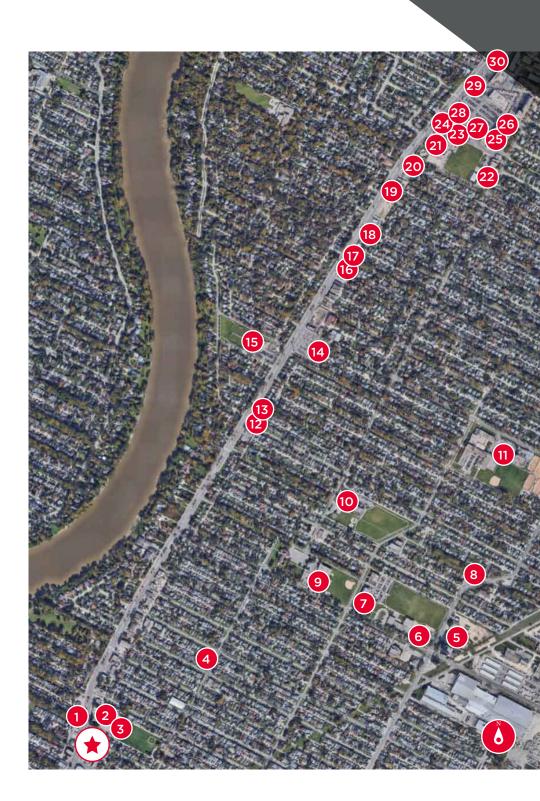

#### **AREA MAP**

| 1. Zax Drive In |
|-----------------|
|-----------------|

- 2. Clara Hughes Recreation Park
- 3. Kelvin Community Centre
- 4. Sub Zero Ice Cream
- 5. Elmwood Community Resource Centre
- 6. Polson School
- 7. École Munroe Middle School
- 8. 7-Eleven
- 9. St. Alphonsus School
- 10. Prince Edward School
- 11. College Miles Macdonell Collegiate
- 12. Pizza Pizza
- **13.** KFC
- 14. Freshco
- 15. Bronx Park Community Centre
- 16. Santa Lucia Pizza
- 17. Best Choice Tailor
- 18. A+ Hair Salon & Spa
- 19. Colosimo Coffee Roasters
- 20. Shell
- 21. Lord Wolseley School
- 22. École John Henderson Middle School
- 23. Sweet Tops Ice Cream
- **24.** Domo
- 25. Sobeys
- **26.** BMO
- 27. Pet Valu
- 28. Rexall
- 29. McDonald's
- **30.** Tim Hortons

| Walk Score:    | 79 |
|----------------|----|
| Transit Score: | 55 |
| Bike Score:    | 77 |