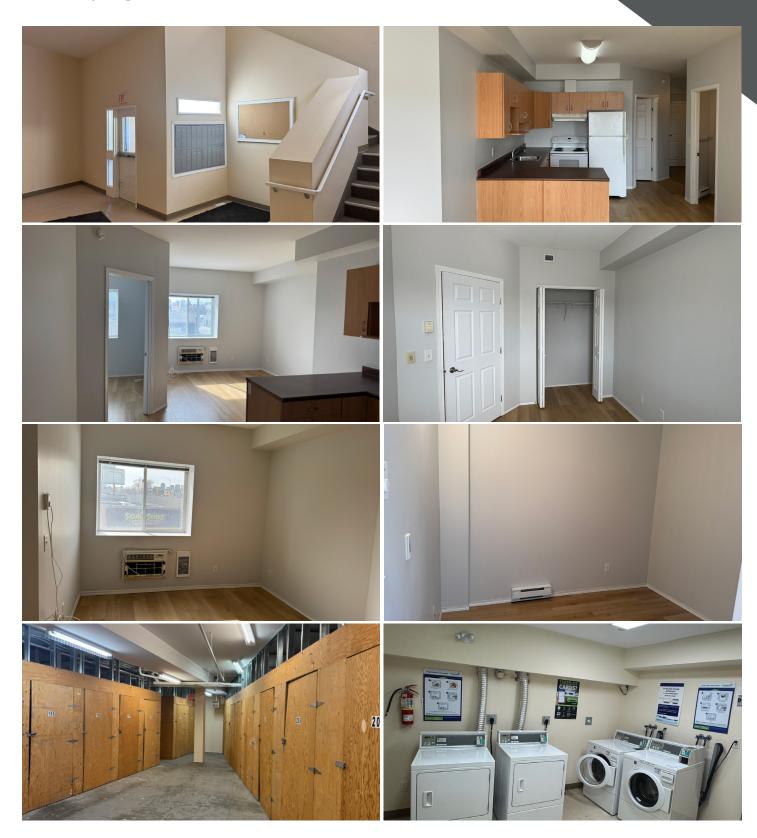

#### THE OFFERING

The Cushman & Wakefield | Stevenson Investment Team ("CWSIT") is pleased to offer for sale a 100% freehold interest in 263 Henderson Highway, MB (the "Property"). The Property is a 2 storey apartment block consisting of twenty (20) 2-bed 1-bath suites.

This Property has been very well-maintained and offers an attractive, stable, income-producing asset to investors with upside through RTB Above Guideline Increases.

Sale Price:

\$2,850,000 (\$142,500 per suite)