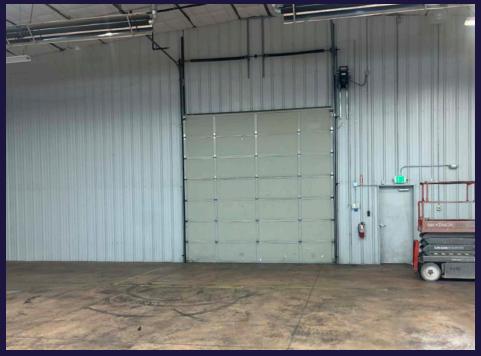

## PROPERTY HIGHLGHTS

AVAILABLE: 8,500 SF

LEASE RATE: \$1.45/SF

LEASE TYPE: NNN

DOORS: 1 – OVER-HEAD (14'X14')

LOT SIZE: 0.86 ACRES

PARKING: 25 SPACES

SIGNAGE: LARGE, HIGH VISIBILITY

### **PROPERTY FEATURES**

- COMMERCIAL BUILDING WITH EXCEPTIONAL FRONTAGE ON FRANKLIN ROAD RIGHT NEXT TO STOREY PARK AND THE MERIDIAN SPEEDWAY
- INCLUDES A SPACIOUS CLEAR SPAN DESIGN WITH GENEROUS CLEARANCE HEIGHTS RANGING FROM 16'6" TO 19'8", COMPLEMENTED BY A 14 FT OVERHEAD DOOR, AND AN INVITING STOREFRONT
- GENERAL COMMERCIAL ZONING PROVIDES A VARIETY OF POSSIBLE USES
- SINGLE TENANT LAYOUT THAT INCLUDES AMPLE PARKING AND HIGH VISIBILITY SIGNAGE
- OWNER IS COMMITTED TO REPLACING THE LIGHTING UPON SECURING AN ACCEPTABLE LEASE AGREEMENT
- LESS THAN A MILE FROM THE I-84 MERIDIAN ROAD EXIT 44