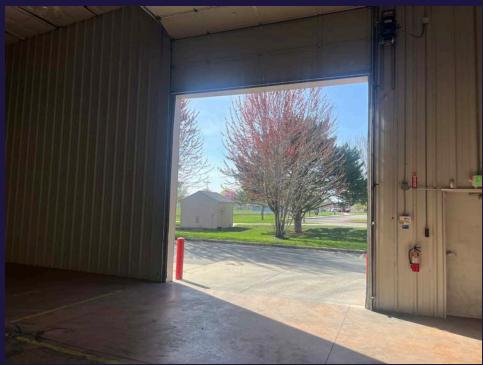

## PROPERTY HIGHLGHTS

AVAILABLE: 8,500 SF

LEASE RATE: \$1.45/SF

LEASE TYPE: NNN

DOORS: 1 – OVER-HEAD (14'X14')

LOT SIZE: 0.86 ACRES

PARKING: 25 SPACES

SIGNAGE: LARGE, HIGH VISIBILITY

### **PROPERTY FEATURES**

- COMMERCIAL BUILDING WITH EXCEPTIONAL FRONTAGE ON FRANKLIN ROAD RIGHT NEXT TO STOREY PARK AND THE MERIDIAN SPEEDWAY
- INCLUDES A SPACIOUS CLEAR SPAN DESIGN WITH GENEROUS CLEARANCE HEIGHTS RANGING FROM 16'6" TO 19'8", COMPLEMENTED BY A 14 FT OVERHEAD DOOR, AND AN INVITING STOREFRONT
- GENERAL COMMERCIAL ZONING PROVIDES A VARIETY OF POSSIBLE USES
- SINGLE TENANT LAYOUT THAT INCLUDES AMPLE PARKING AND HIGH VISIBILITY SIGNAGE
- OWNER IS COMMITTED TO REPLACING THE LIGHTING UPON SECURING AN ACCEPTABLE LEASE AGREEMENT
- LESS THAN A MILE FROM THE I-84 MERIDIAN ROAD EXIT 44