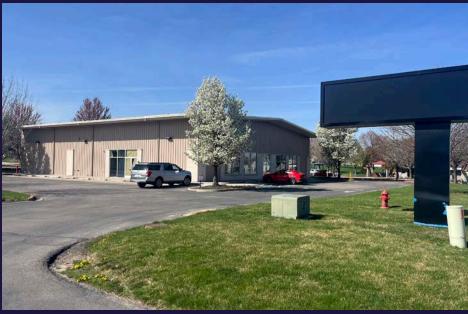

### **PROPERTY FEATURES**

- COMMERCIAL BUILDING WITH EXCEPTIONAL FRONTAGE ON FRANKLIN ROAD RIGHT NEXT TO STOREY PARK AND THE MERIDIAN SPEEDWAY
- INCLUDES A SPACIOUS CLEAR SPAN DESIGN WITH GENEROUS CLEARANCE HEIGHTS RANGING FROM 16'6" TO 19'8", COMPLEMENTED BY A 14 FT OVERHEAD DOOR, AND AN INVITING STOREFRONT
- GENERAL COMMERCIAL ZONING PROVIDES A VARIETY OF POSSIBLE USES
- SINGLE TENANT LAYOUT THAT INCLUDES AMPLE PARKING AND HIGH VISIBILITY SIGNAGE
- OWNER IS COMMITTED TO REPLACING THE LIGHTING UPON SECURING AN ACCEPTABLE LEASE AGREEMENT
- LESS THAN A MILE FROM THE I-84 MERIDIAN ROAD EXIT 44