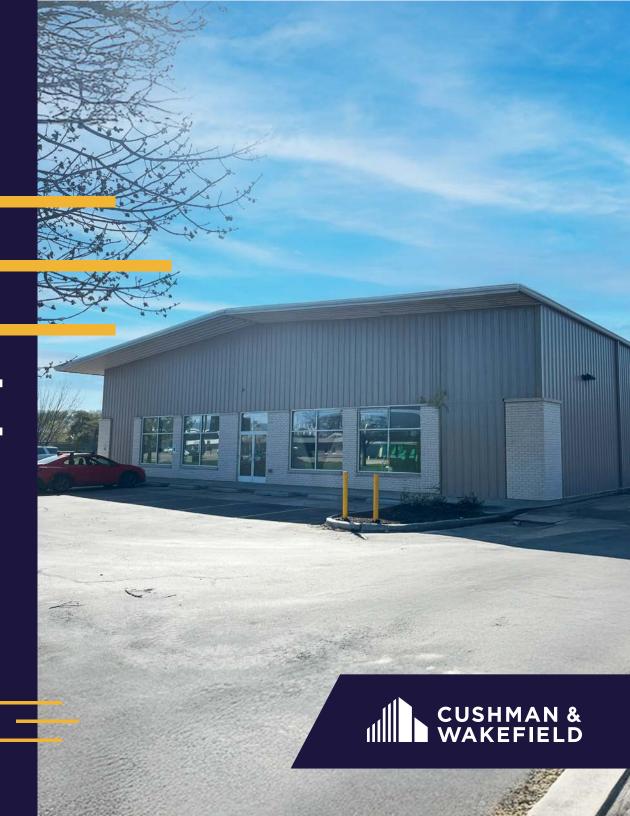

# FOR LEASE

FRANKLIN
RETAIL
SERVICE SPACE

303 E. FRANKLIN ROAD MERIDIAN, ID 83642

## PROPERTY HIGHLGHTS

AVAILABLE: 8,500 SF

LEASE RATE: \$1.45/SF

LEASE TYPE: NNN

DOORS: 1 – OVER-HEAD (14'X14')

LOT SIZE: 0.86 ACRES

PARKING: 25 SPACES

SIGNAGE: LARGE, HIGH VISIBILITY

### **PROPERTY FEATURES**

- COMMERCIAL BUILDING WITH EXCEPTIONAL FRONTAGE ON FRANKLIN ROAD RIGHT NEXT TO STOREY PARK AND THE MERIDIAN SPEEDWAY
- INCLUDES A SPACIOUS CLEAR SPAN DESIGN WITH GENEROUS CLEARANCE HEIGHTS RANGING FROM 16'6" TO 19'8", COMPLEMENTED BY A 14 FT OVERHEAD DOOR, AND AN INVITING STOREFRONT
- GENERAL COMMERCIAL ZONING PROVIDES A VARIETY OF POSSIBLE USES
- SINGLE TENANT LAYOUT THAT INCLUDES AMPLE PARKING AND HIGH VISIBILITY SIGNAGE
- OWNER IS COMMITTED TO REPLACING THE LIGHTING UPON SECURING AN ACCEPTABLE LEASE AGREEMENT
- LESS THAN A MILE FROM THE I-84 MERIDIAN ROAD EXIT 44