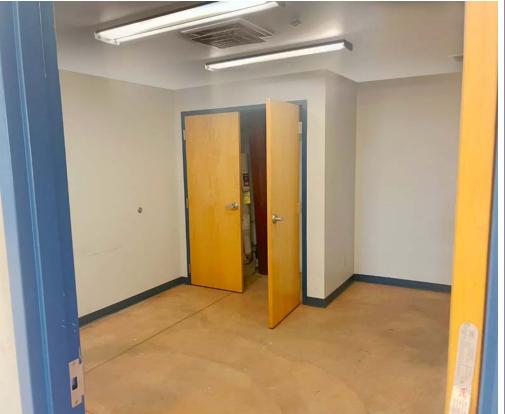

### **PROPERTY FEATURES**

- COMMERCIAL BUILDING WITH EXCEPTIONAL FRONTAGE ON FRANKLIN ROAD RIGHT NEXT TO STOREY PARK AND THE MERIDIAN SPEEDWAY
- INCLUDES A SPACIOUS CLEAR SPAN DESIGN WITH GENEROUS CLEARANCE HEIGHTS RANGING FROM 16'6" TO 19'8", COMPLEMENTED BY A 14 FT OVERHEAD DOOR, AND AN INVITING STOREFRONT
- GENERAL COMMERCIAL ZONING PROVIDES A VARIETY OF POSSIBLE USES
- SINGLE TENANT LAYOUT THAT INCLUDES AMPLE PARKING AND HIGH VISIBILITY SIGNAGE
- OWNER IS COMMITTED TO REPLACING THE LIGHTING UPON SECURING AN ACCEPTABLE LEASE AGREEMENT
- LESS THAN A MILE FROM THE I-84 MERIDIAN ROAD EXIT 44