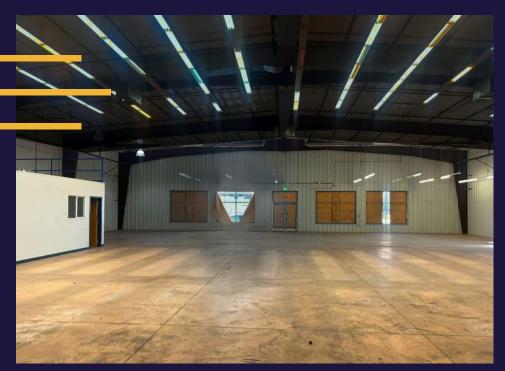

## PROPERTY HIGHLGHTS

AVAILABLE: 8,500 SF

LEASE RATE: \$1.45/SF

LEASE TYPE: NNN

DOORS: 1 – OVER-HEAD (14'X14')

LOT SIZE: 0.86 ACRES

PARKING: 25 SPACES

SIGNAGE: LARGE, HIGH VISIBILITY

### **PROPERTY FEATURES**

- COMMERCIAL BUILDING WITH EXCEPTIONAL FRONTAGE ON FRANKLIN ROAD RIGHT NEXT TO STOREY PARK AND THE MERIDIAN SPEEDWAY
- INCLUDES A SPACIOUS CLEAR SPAN DESIGN WITH GENEROUS CLEARANCE HEIGHTS RANGING FROM 16'6" TO 19'8", COMPLEMENTED BY A 14 FT OVERHEAD DOOR, AND AN INVITING STOREFRONT
- GENERAL COMMERCIAL ZONING PROVIDES A VARIETY OF POSSIBLE USES
- SINGLE TENANT LAYOUT THAT INCLUDES AMPLE PARKING AND HIGH VISIBILITY SIGNAGE
- OWNER IS COMMITTED TO REPLACING THE LIGHTING UPON SECURING AN ACCEPTABLE LEASE AGREEMENT
- LESS THAN A MILE FROM THE I-84 MERIDIAN ROAD EXIT 44