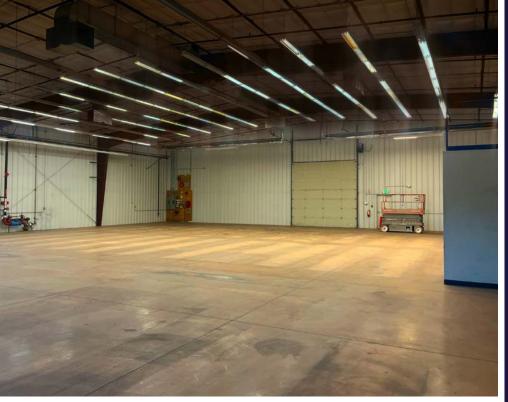

### **PROPERTY FEATURES**

- COMMERCIAL BUILDING WITH EXCEPTIONAL FRONTAGE ON FRANKLIN ROAD RIGHT NEXT TO STOREY PARK AND THE MERIDIAN SPEEDWAY
- INCLUDES A SPACIOUS CLEAR SPAN DESIGN WITH GENEROUS CLEARANCE HEIGHTS RANGING FROM 16'6" TO 19'8", COMPLEMENTED BY A 14 FT OVERHEAD DOOR, AND AN INVITING STOREFRONT
- GENERAL COMMERCIAL ZONING PROVIDES A VARIETY OF POSSIBLE USES
- SINGLE TENANT LAYOUT THAT INCLUDES AMPLE PARKING AND HIGH VISIBILITY SIGNAGE
- OWNER IS COMMITTED TO REPLACING THE LIGHTING UPON SECURING AN ACCEPTABLE LEASE AGREEMENT
- LESS THAN A MILE FROM THE I-84 MERIDIAN ROAD EXIT 44