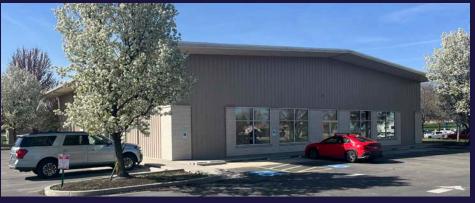

### **PROPERTY FEATURES**

- COMMERCIAL BUILDING WITH EXCEPTIONAL FRONTAGE ON FRANKLIN ROAD RIGHT NEXT TO STOREY PARK AND THE MERIDIAN SPEEDWAY
- INCLUDES A SPACIOUS CLEAR SPAN DESIGN WITH GENEROUS CLEARANCE HEIGHTS RANGING FROM 16'6" TO 19'8", COMPLEMENTED BY A 14 FT OVERHEAD DOOR, AND AN INVITING STOREFRONT
- GENERAL COMMERCIAL ZONING PROVIDES A VARIETY OF POSSIBLE USES
- SINGLE TENANT LAYOUT THAT INCLUDES AMPLE PARKING AND HIGH VISIBILITY SIGNAGE
- OWNER IS COMMITTED TO REPLACING THE LIGHTING UPON SECURING AN ACCEPTABLE LEASE AGREEMENT
- LESS THAN A MILE FROM THE I-84 MERIDIAN ROAD EXIT 44