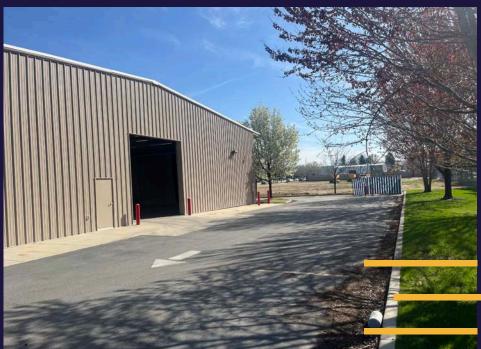

### **PROPERTY FEATURES**

- COMMERCIAL BUILDING WITH EXCEPTIONAL FRONTAGE ON FRANKLIN ROAD RIGHT NEXT TO STOREY PARK AND THE MERIDIAN SPEEDWAY
- INCLUDES A SPACIOUS CLEAR SPAN DESIGN WITH GENEROUS CLEARANCE HEIGHTS RANGING FROM 16'6" TO 19'8", COMPLEMENTED BY A 14 FT OVERHEAD DOOR, AND AN INVITING STOREFRONT
- GENERAL COMMERCIAL ZONING PROVIDES A VARIETY OF POSSIBLE USES
- SINGLE TENANT LAYOUT THAT INCLUDES AMPLE PARKING AND HIGH VISIBILITY SIGNAGE
- OWNER IS COMMITTED TO REPLACING THE LIGHTING UPON SECURING AN ACCEPTABLE LEASE AGREEMENT
- LESS THAN A MILE FROM THE I-84 MERIDIAN ROAD EXIT 44