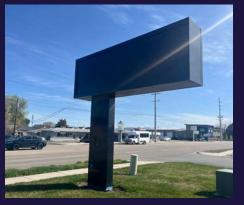

NNN

DOORS: 1 – OVER-HEAD (14'X14')

LOT SIZE: 0.86 ACRES

PARKING: 25 SPACES

SIGNAGE: LARGE, HIGH VISIBILITY

SIGNAGE AVAILABLE

ZONING: C-G GENERAL RETAIL &

**SERVICE COMMERCIAL** 





### **PROPERTY FEATURES**

- COMMERCIAL BUILDING WITH EXCEPTIONAL FRONTAGE ON FRANKLIN ROAD RIGHT NEXT TO STOREY PARK AND THE MERIDIAN SPEEDWAY
- INCLUDES A SPACIOUS CLEAR SPAN DESIGN WITH GENEROUS CLEARANCE HEIGHTS RANGING FROM 16'6" TO 19'8", COMPLEMENTED BY A 14 FT OVERHEAD DOOR, AND AN INVITING STOREFRONT
- GENERAL COMMERCIAL ZONING PROVIDES A VARIETY OF POSSIBLE USES
- SINGLE TENANT LAYOUT THAT INCLUDES AMPLE PARKING AND HIGH VISIBILITY SIGNAGE
- OWNER IS COMMITTED TO REPLACING THE LIGHTING UPON SECURING AN ACCEPTABLE LEASE AGREEMENT
- LESS THAN A MILE FROM THE I-84 MERIDIAN ROAD EXIT 44























# 303 E. FRANKLIN ROAD MERIDIAN, IDAHO 83642

### PLEASE CONTACT US FOR MORE INFORMATION:

#### **STEPHEN FIFE**

Senior Director Industrial Specialist +1 208 559 4581 stephen.fife@cushwake.com

### **TYLER MARTIN, MAI**

Senior Associate Industrial Specialist +1 208 921 7037 tyler.martin@cushwake.com

999 West Main Street, Suite 1300 Boise, Idaho 83702 +1 208 287 9500 cushmanwakefield.com



©2025 Cushman & Wakefield. All rights reserved. The information contained in this communication is strictly confidential. This information has been obtained from sources believed to be reliable but has not been verified. NO WARRANTY OR REPRESENTATION, EXPRESS OR IMPLIED, IS MADE AS TO THE CONDITION OF THE PROPERTY (OR PROPERTIES) REFERENCED HEREIN OR AS TO THE ACCURACY OR COMPLETENESS OF