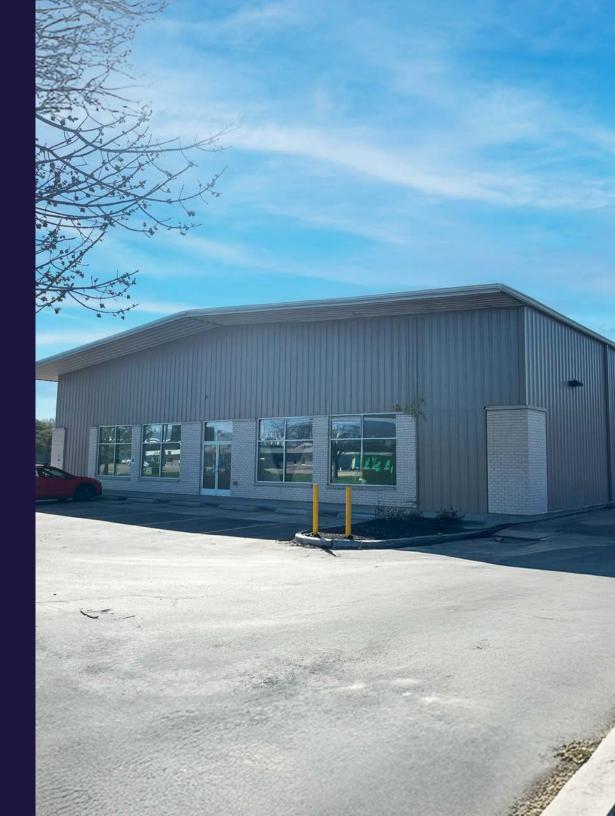

# FOR LEASE

FRANKLIN
RETAIL
SERVICE SPACE

303 E. FRANKLIN ROAD MERIDIAN, ID 83642

### **PROPERTY FEATURES**

- COMMERCIAL BUILDING WITH EXCEPTIONAL FRONTAGE ON FRANKLIN ROAD RIGHT NEXT TO STOREY PARK AND THE MERIDIAN SPEEDWAY
- INCLUDES A SPACIOUS CLEAR SPAN DESIGN WITH GENEROUS CLEARANCE HEIGHTS RANGING FROM 16'6" TO 19'8", COMPLEMENTED BY A 14 FT OVERHEAD DOOR, AND AN INVITING STOREFRONT
- GENERAL COMMERCIAL ZONING PROVIDES A VARIETY OF POSSIBLE USES
- SINGLE TENANT LAYOUT THAT INCLUDES AMPLE PARKING AND HIGH VISIBILITY SIGNAGE
- OWNER IS COMMITTED TO REPLACING THE LIGHTING UPON SECURING AN ACCEPTABLE LEASE AGREEMENT
- LESS THAN A MILE FROM THE I-84 MERIDIAN ROAD EXIT 44