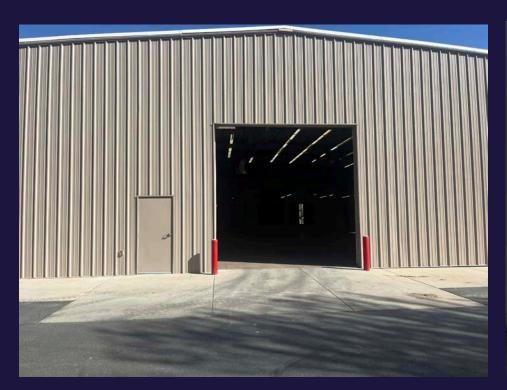

## PROPERTY HIGHLGHTS

AVAILABLE: 8,500 SF

LEASE RATE: \$1.45/SF

LEASE TYPE: NNN

DOORS: 1 – OVER-HEAD (14'X14')

LOT SIZE: 0.86 ACRES

PARKING: 25 SPACES

SIGNAGE: LARGE, HIGH VISIBILITY

### **PROPERTY FEATURES**

- COMMERCIAL BUILDING WITH EXCEPTIONAL FRONTAGE ON FRANKLIN ROAD RIGHT NEXT TO STOREY PARK AND THE MERIDIAN SPEEDWAY
- INCLUDES A SPACIOUS CLEAR SPAN DESIGN WITH GENEROUS CLEARANCE HEIGHTS RANGING FROM 16'6" TO 19'8", COMPLEMENTED BY A 14 FT OVERHEAD DOOR, AND AN INVITING STOREFRONT
- GENERAL COMMERCIAL ZONING PROVIDES A VARIETY OF POSSIBLE USES
- SINGLE TENANT LAYOUT THAT INCLUDES AMPLE PARKING AND HIGH VISIBILITY SIGNAGE
- OWNER IS COMMITTED TO REPLACING THE LIGHTING UPON SECURING AN ACCEPTABLE LEASE AGREEMENT
- LESS THAN A MILE FROM THE I-84 MERIDIAN ROAD EXIT 44