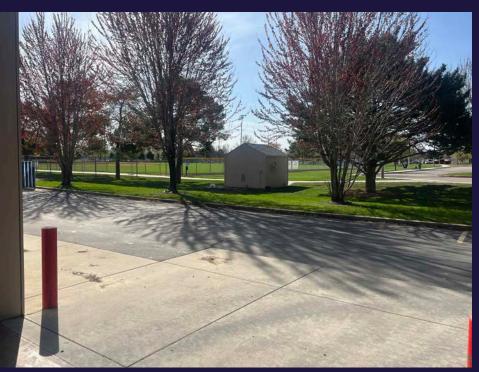

### **PROPERTY FEATURES**

- COMMERCIAL BUILDING WITH EXCEPTIONAL FRONTAGE ON FRANKLIN ROAD RIGHT NEXT TO STOREY PARK AND THE MERIDIAN SPEEDWAY
- INCLUDES A SPACIOUS CLEAR SPAN DESIGN WITH GENEROUS CLEARANCE HEIGHTS RANGING FROM 16'6" TO 19'8", COMPLEMENTED BY A 14 FT OVERHEAD DOOR, AND AN INVITING STOREFRONT
- GENERAL COMMERCIAL ZONING PROVIDES A VARIETY OF POSSIBLE USES
- SINGLE TENANT LAYOUT THAT INCLUDES AMPLE PARKING AND HIGH VISIBILITY SIGNAGE
- OWNER IS COMMITTED TO REPLACING THE LIGHTING UPON SECURING AN ACCEPTABLE LEASE AGREEMENT
- LESS THAN A MILE FROM THE I-84 MERIDIAN ROAD EXIT 44