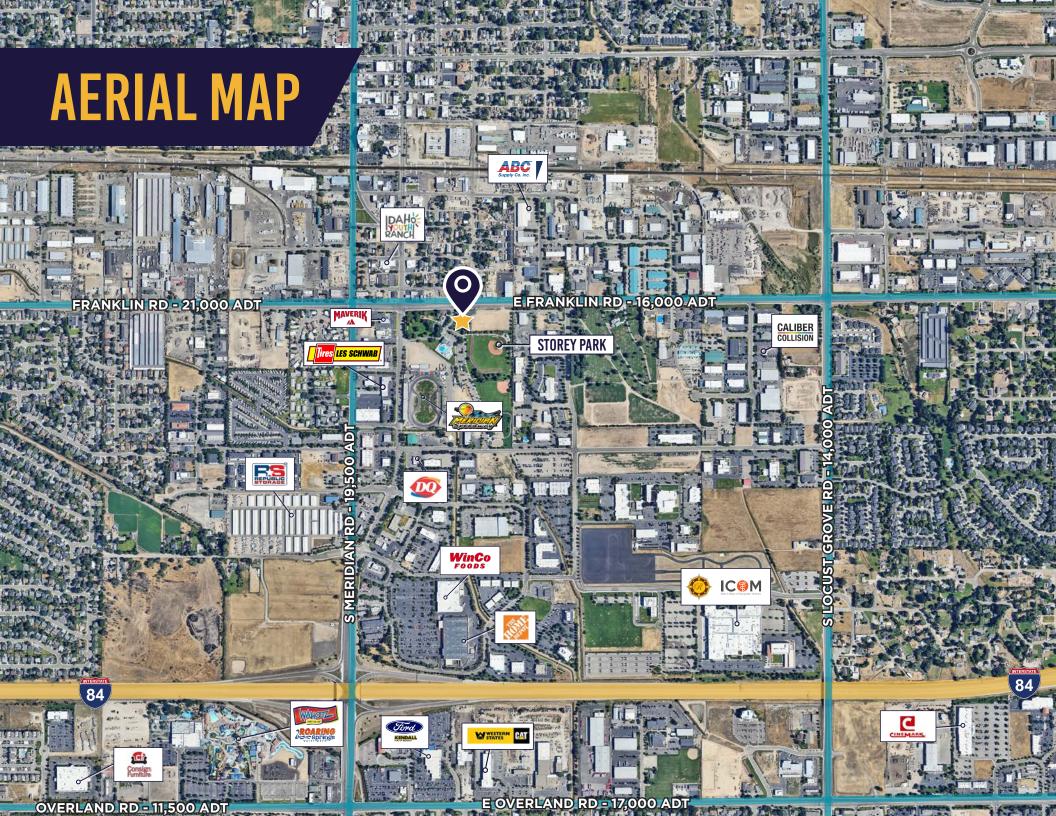

### **PROPERTY FEATURES**

- COMMERCIAL BUILDING WITH EXCEPTIONAL FRONTAGE ON FRANKLIN ROAD RIGHT NEXT TO STOREY PARK AND THE MERIDIAN SPEEDWAY
- INCLUDES A SPACIOUS CLEAR SPAN DESIGN WITH GENEROUS CLEARANCE HEIGHTS RANGING FROM 16'6" TO 19'8", COMPLEMENTED BY A 14 FT OVERHEAD DOOR, AND AN INVITING STOREFRONT
- GENERAL COMMERCIAL ZONING PROVIDES A VARIETY OF POSSIBLE USES
- SINGLE TENANT LAYOUT THAT INCLUDES AMPLE PARKING AND HIGH VISIBILITY SIGNAGE
- OWNER IS COMMITTED TO REPLACING THE LIGHTING UPON SECURING AN ACCEPTABLE LEASE AGREEMENT
- LESS THAN A MILE FROM THE I-84 MERIDIAN ROAD EXIT 44