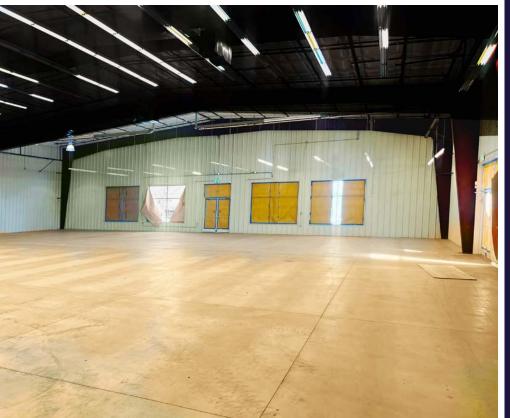

### **PROPERTY FEATURES**

- COMMERCIAL BUILDING WITH EXCEPTIONAL FRONTAGE ON FRANKLIN ROAD RIGHT NEXT TO STOREY PARK AND THE MERIDIAN SPEEDWAY
- INCLUDES A SPACIOUS CLEAR SPAN DESIGN WITH GENEROUS CLEARANCE HEIGHTS RANGING FROM 16'6" TO 19'8", COMPLEMENTED BY A 14 FT OVERHEAD DOOR, AND AN INVITING STOREFRONT
- GENERAL COMMERCIAL ZONING PROVIDES A VARIETY OF POSSIBLE USES
- SINGLE TENANT LAYOUT THAT INCLUDES AMPLE PARKING AND HIGH VISIBILITY SIGNAGE
- OWNER IS COMMITTED TO REPLACING THE LIGHTING UPON SECURING AN ACCEPTABLE LEASE AGREEMENT
- LESS THAN A MILE FROM THE I-84 MERIDIAN ROAD EXIT 44