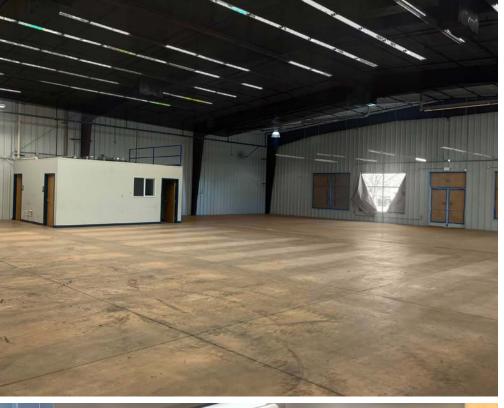

### **PROPERTY FEATURES**

- COMMERCIAL BUILDING WITH EXCEPTIONAL FRONTAGE ON FRANKLIN ROAD RIGHT NEXT TO STOREY PARK AND THE MERIDIAN SPEEDWAY
- INCLUDES A SPACIOUS CLEAR SPAN DESIGN WITH GENEROUS CLEARANCE HEIGHTS RANGING FROM 16'6" TO 19'8", COMPLEMENTED BY A 14 FT OVERHEAD DOOR, AND AN INVITING STOREFRONT
- GENERAL COMMERCIAL ZONING PROVIDES A VARIETY OF POSSIBLE USES
- SINGLE TENANT LAYOUT THAT INCLUDES AMPLE PARKING AND HIGH VISIBILITY SIGNAGE
- OWNER IS COMMITTED TO REPLACING THE LIGHTING UPON SECURING AN ACCEPTABLE LEASE AGREEMENT
- LESS THAN A MILE FROM THE I-84 MERIDIAN ROAD EXIT 44