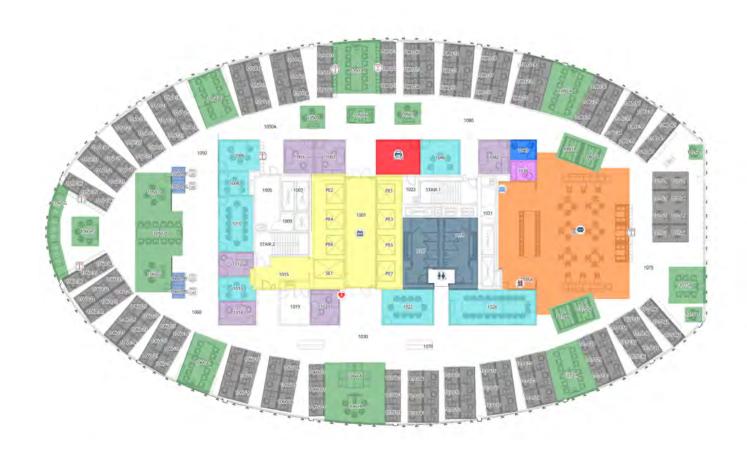

## ENTIRE 11TH FLOOR 27,137 RSF

18 Conference Rooms

Private Offices

15 Flex User Spaces

20 Collaboration Spaces