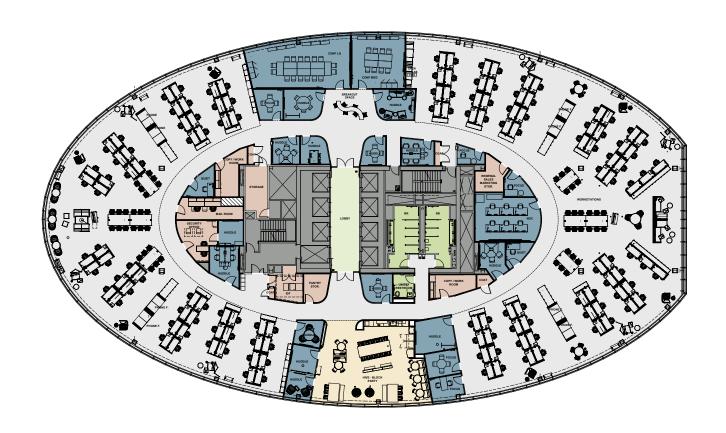

## ENTIRE 10<sup>TH</sup> FLOOR 27,063 RSF

Workstations

Conference Rooms

Private Offices

10 Flex User Spaces

22 Collaboration Spaces