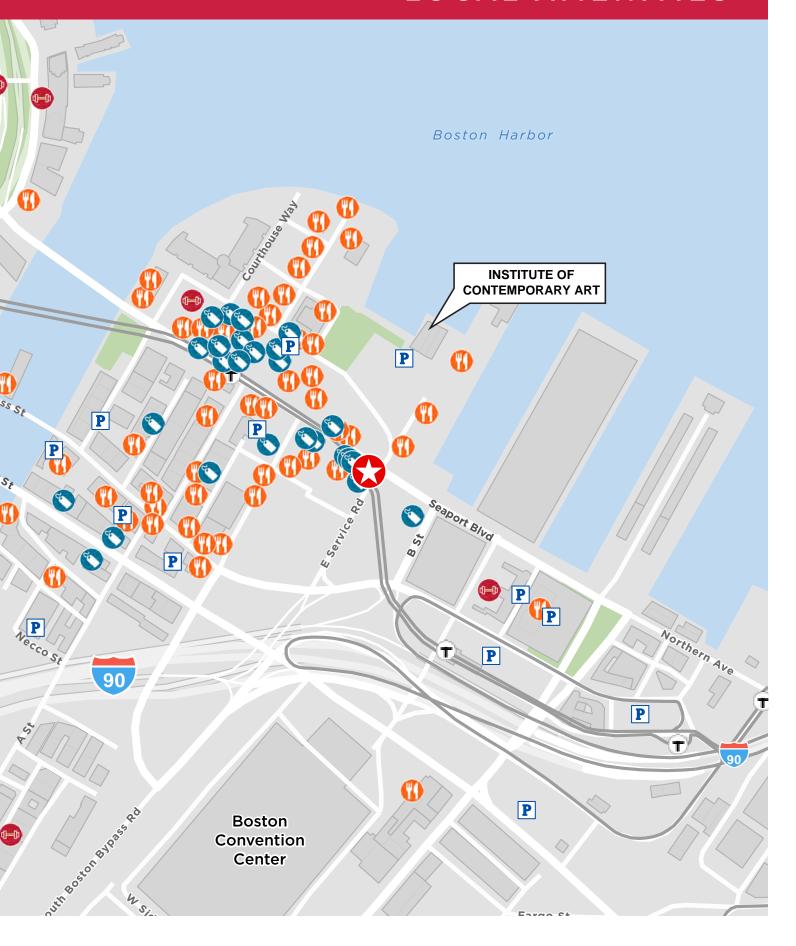

# An Established Restaurant & Retail Hub

121 Seaport Blvd offers a prime location surrounded by a diverse array of restaurant, retail, and entertainment options. The building is positioned next to Harbor Way, a pedestrian promenade linking directly to the waterfront with outdoor seating and 20,000 SF of open space.

**50+**Nearby
Restaurants

**40+**Shopping &
Retail Stores

10+ Health & Fitness Centers

10+ Nearby Parking Garages

# LOCAL AMENITIES

121
SEAPORT