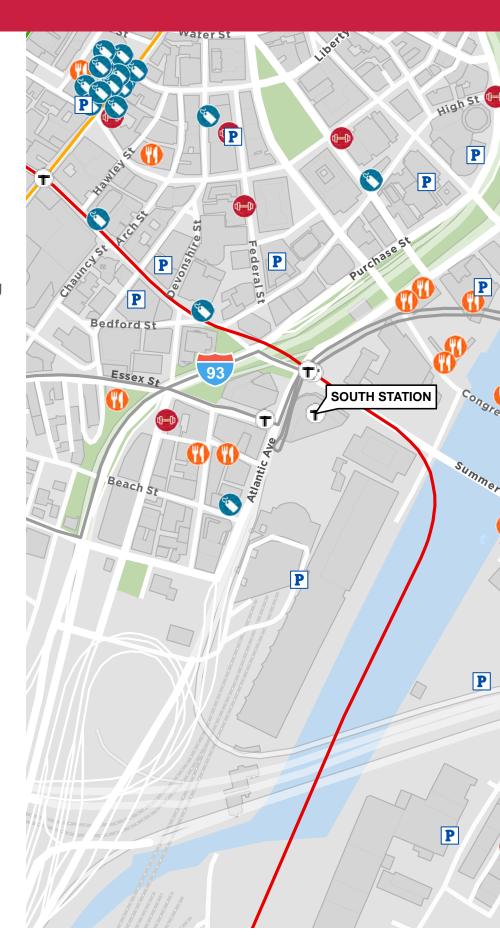

# An Established Restaurant & Retail Hub

121 Seaport Blvd offers a prime location surrounded by a diverse array of restaurant, retail, and entertainment options. The building is positioned next to Harbor Way, a pedestrian promenade linking directly to the waterfront with outdoor seating and 20,000 SF of open space.

**50+**Nearby
Restaurants

**40+**Shopping &
Retail Stores

10+ Health & Fitness Centers

10+ Nearby Parking Garages

# LOCAL AMENITIES

121
SEAPORT