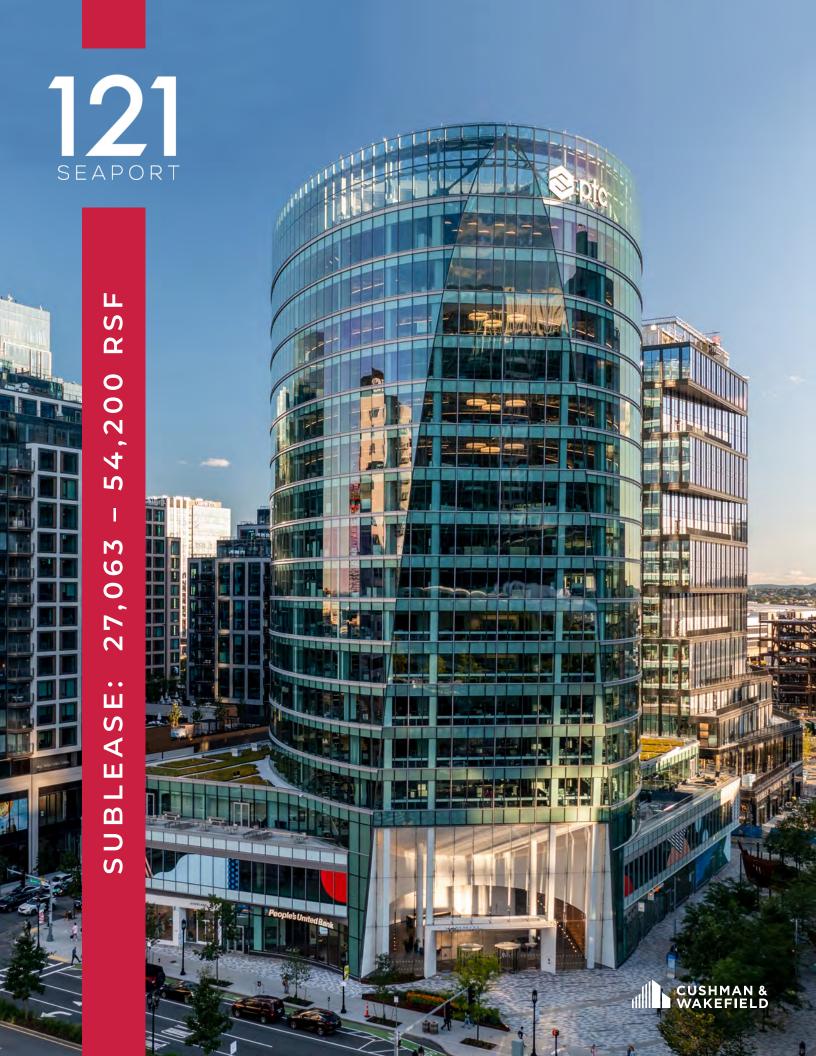

**12**1

# INNOVATIVE COMMERCIAL SPACE ON BOSTON'S HISTORIC WATERFRONT

121 Seaport Blvd is a modern, 5-star office building situated in the vibrant Seaport District. Spanning over 475,000 RSF, the building boasts stunning harbor views and cutting-edge facilities and design.