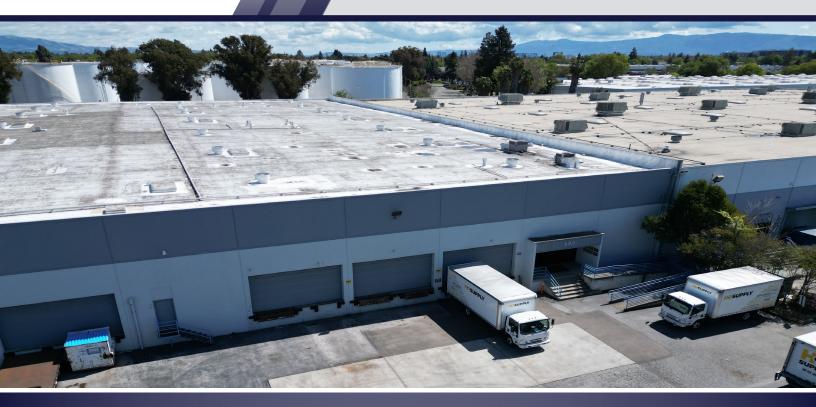

# 680 BRENNAN STREET

SAN JOSE, CA 95131

## **<u>±38,401 SF WAREHOUSE/DISTRIBUTION BUILDING</u>**

### **PROPERTY FEATURES**

- 6 Dock Doors with Edge of Dock Levelers
- ±24' Warehouse Clear Height
- 30 Parking Spaces
- Fully ESFR Sprinklered Building
- Corner Location with Identity
- Excellent Access to Hwys. 880, 101, 237 and 680
- Available Now
- Call Brokers for Pricing
- Lease Expiration: 9/30/2027 (Direct Deal Possible)