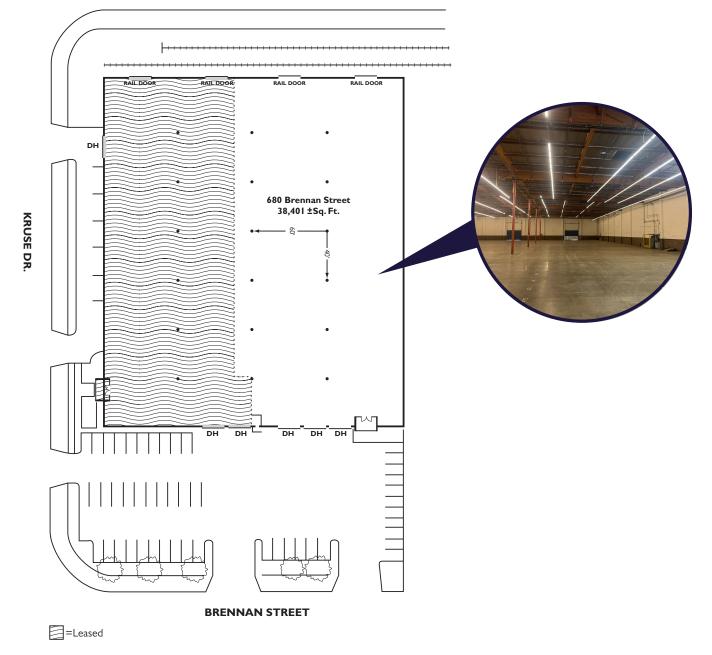

## **<u>±38,401 SF WAREHOUSE/DISTRIBUTION BUILDING</u>**

### **PROPERTY FEATURES**

- 6 Dock Doors with Edge of Dock Levelers
- ±24' Warehouse Clear Height
- 30 Parking Spaces
- Fully ESFR Sprinklered Building
- Corner Location with Identity
- Excellent Access to Hwys. 880, 101, 237 and 680
- Available Now
- Call Brokers for Pricing
- Lease Expiration: 9/30/2027 (Direct Deal Possible)