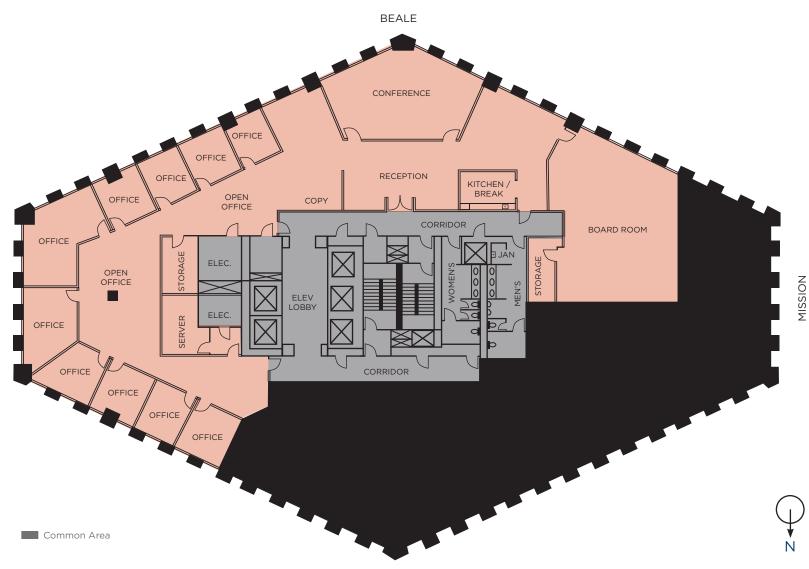

## 21<sup>ST</sup> FLOOR

8,000 - 9,685 RSF

### **HIGHLIGHTS**

- Great Views of City Skyline and New Salesforce Transit Center / Rooftop Park
- Traditional Build-Out with Ten (10) Private Offices
- Large Conference Room and Board Room
- Kitchen and Storage Area

# 21<sup>ST</sup> FLOOR PLAN

8,000 - 9,685 RSF