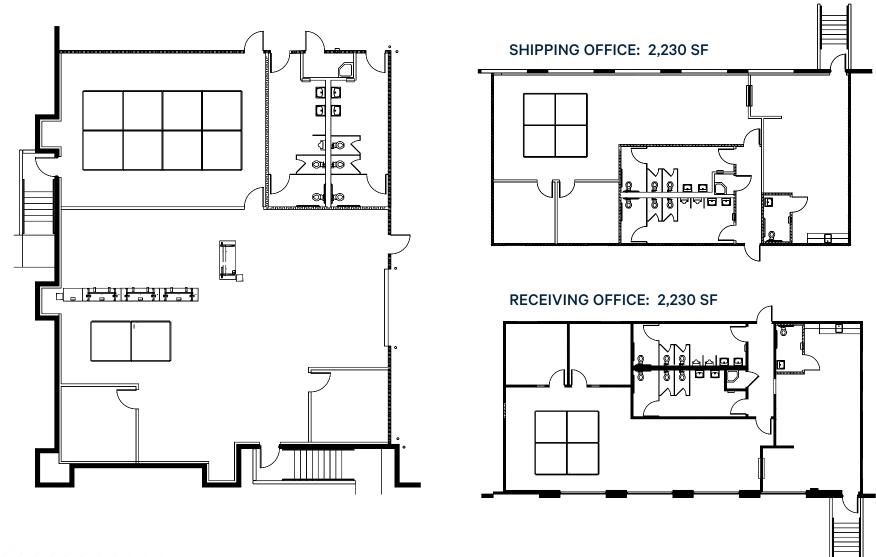

### OFFICE AREA

BREEAM (Building Research Establishment Environmental Assessment Method) is the world's first green building ratings system. BREEAM In-Use is globally recognized as the leading certification for existing buildings that measures policies and practices related to building energy, water, materials, and waste efficiency performance, operational cost-effectiveness, and tenants' health and wellbeing.

MAIN OFFICE: 10,364 SF