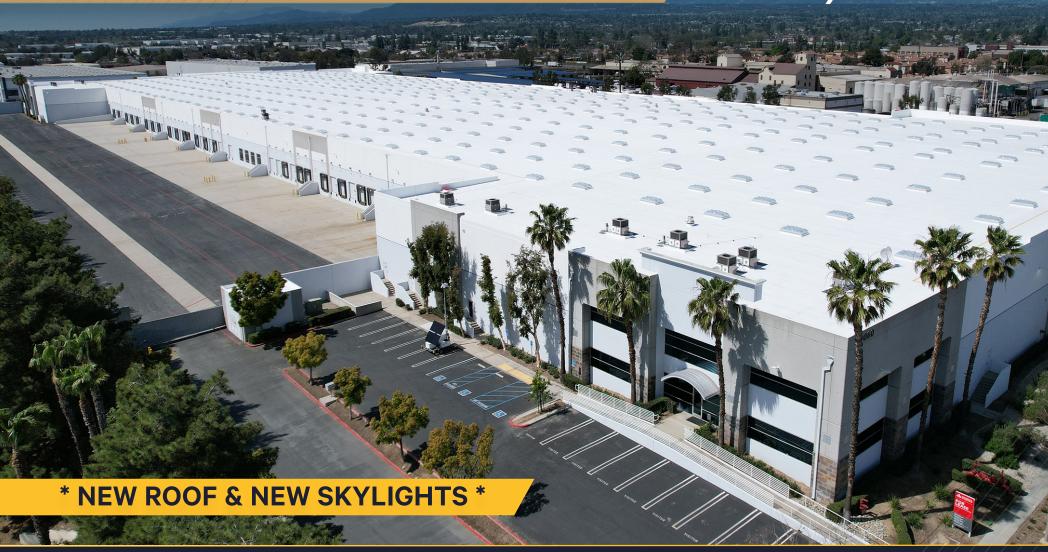

# 9050 HERMOSA AVENUE

RANCHO CUCAMONGA, CA

INDUSTRIAL BUILDING FOR LEASE

470,515 SF

FOR MORE INFORMATION, PLEASE CONTACT:

**CHUCK BELDEN, SIOR** 

909 942 4640 chuck.belden@cushwake.com Lic. #00844840 **PHIL LOMBARDO** 

# PROPERTY **HIGHLIGHTS**

| Building                          | 470,515 SF                                                                                                                              |
|-----------------------------------|-----------------------------------------------------------------------------------------------------------------------------------------|
| Site                              | 19.4 acres                                                                                                                              |
| Loading                           | Cross Dock                                                                                                                              |
| Dock Doors                        | 104 Dock High (9' x 10')<br>(58 doors w/ 35,000 lb. pit levelers)                                                                       |
| Grade Level                       | 4 Ramps (10' x 12')                                                                                                                     |
| Electrical                        | 1600 amps                                                                                                                               |
| Truck Court                       | Fully Secured (175' and 120')                                                                                                           |
| Parking                           | 194 Auto Parking / 71 Trailer Stalls                                                                                                    |
| Warehouse Lighting                | LED                                                                                                                                     |
|                                   |                                                                                                                                         |
| Fire Protection                   | ESFR (K-17 @ .52 PSI)                                                                                                                   |
| Fire Protection  Clear Height     | ESFR (K-17 @ .52 PSI)  30' minimum                                                                                                      |
|                                   |                                                                                                                                         |
| Clear Height                      | 30' minimum                                                                                                                             |
| Clear Height<br>Skylights         | 30' minimum 3%                                                                                                                          |
| Clear Height<br>Skylights         | 30' minimum 3% White scrim foil                                                                                                         |
| Clear Height Skylights Insulation | 30' minimum  3%  White scrim foil  18,017 SF  (10, 364 SF Main Office / 2,230 SF Shipping Office / 2,230 SF Receiving Office / 3,247 SF |