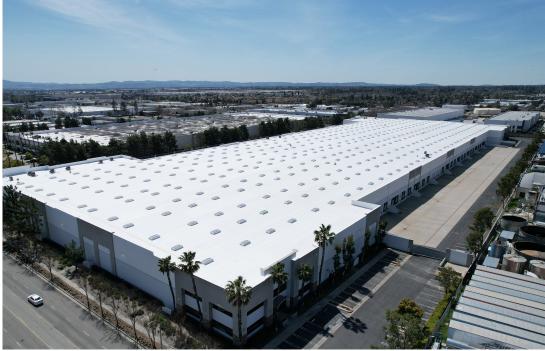

# PROPERTY **HIGHLIGHTS**

| Building                          | 470,515 SF                                                                                                                              |
|-----------------------------------|-----------------------------------------------------------------------------------------------------------------------------------------|
| Site                              | 19.4 acres                                                                                                                              |
| Loading                           | Cross Dock                                                                                                                              |
| Dock Doors                        | 104 Dock High (9' x 10')<br>(58 doors w/ 35,000 lb. pit levelers)                                                                       |
| Grade Level                       | 4 Ramps (10' x 12')                                                                                                                     |
| Electrical                        | 1600 amps                                                                                                                               |
| Truck Court                       | Fully Secured (175' and 120')                                                                                                           |
| Parking                           | 194 Auto Parking / 71 Trailer Stalls                                                                                                    |
| Warehouse Lighting                | LED                                                                                                                                     |
|                                   |                                                                                                                                         |
| Fire Protection                   | ESFR (K-17 @ .52 PSI)                                                                                                                   |
| Fire Protection  Clear Height     | ESFR (K-17 @ .52 PSI)  30' minimum                                                                                                      |
|                                   |                                                                                                                                         |
| Clear Height                      | 30' minimum                                                                                                                             |
| Clear Height<br>Skylights         | 30' minimum 3%                                                                                                                          |
| Clear Height<br>Skylights         | 30' minimum 3% White scrim foil                                                                                                         |
| Clear Height Skylights Insulation | 30' minimum  3%  White scrim foil  18,017 SF  (10, 364 SF Main Office / 2,230 SF Shipping Office / 2,230 SF Receiving Office / 3,247 SF |