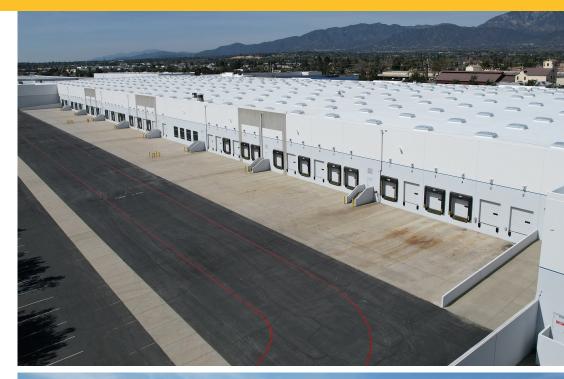

# PROPERTY **HIGHLIGHTS**

| Building                          | 470,515 SF                                                                                                                              |
|-----------------------------------|-----------------------------------------------------------------------------------------------------------------------------------------|
| Site                              | 19.4 acres                                                                                                                              |
| Loading                           | Cross Dock                                                                                                                              |
| Dock Doors                        | 104 Dock High (9' x 10')<br>(58 doors w/ 35,000 lb. pit levelers)                                                                       |
| Grade Level                       | 4 Ramps (10' x 12')                                                                                                                     |
| Electrical                        | 1600 amps                                                                                                                               |
| Truck Court                       | Fully Secured (175' and 120')                                                                                                           |
| Parking                           | 194 Auto Parking / 71 Trailer Stalls                                                                                                    |
| Warehouse Lighting                | LED                                                                                                                                     |
|                                   |                                                                                                                                         |
| Fire Protection                   | ESFR (K-17 @ .52 PSI)                                                                                                                   |
| Fire Protection  Clear Height     | ESFR (K-17 @ .52 PSI)  30' minimum                                                                                                      |
|                                   |                                                                                                                                         |
| Clear Height                      | 30' minimum                                                                                                                             |
| Clear Height<br>Skylights         | 30' minimum 3%                                                                                                                          |
| Clear Height<br>Skylights         | 30' minimum 3% White scrim foil                                                                                                         |
| Clear Height Skylights Insulation | 30' minimum  3%  White scrim foil  18,017 SF  (10, 364 SF Main Office / 2,230 SF Shipping Office / 2,230 SF Receiving Office / 3,247 SF |