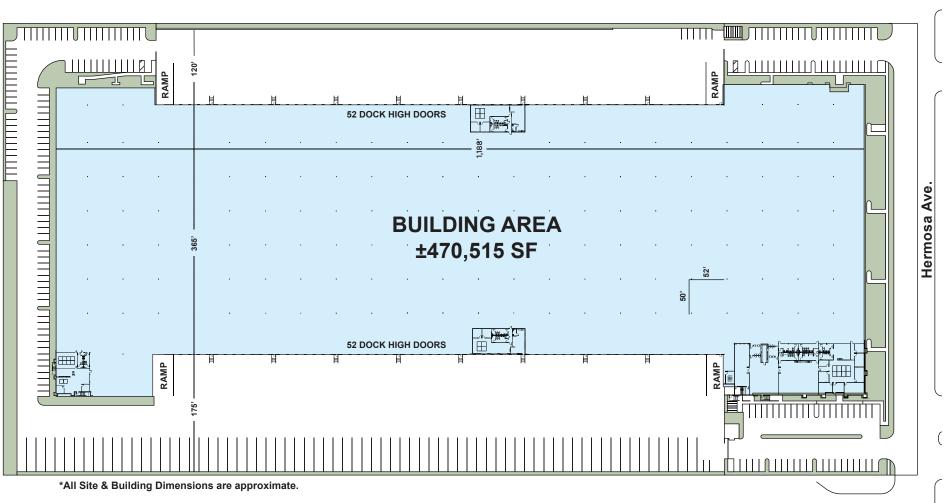

### SITE PLAN

BREEAM (Building Research Establishment Environmental Assessment Method) is the world's first green building ratings system. BREEAM In-Use is globally recognized as the leading certification for existing buildings that measures policies and practices related to building energy, water, materials, and waste efficiency performance, operational cost-effectiveness, and tenants' health and wellbeing.

# PROPERTY **HIGHLIGHTS**

| Building                          | 470,515 SF                                                                                                                              |
|-----------------------------------|-----------------------------------------------------------------------------------------------------------------------------------------|
| Site                              | 19.4 acres                                                                                                                              |
| Loading                           | Cross Dock                                                                                                                              |
| Dock Doors                        | 104 Dock High (9' x 10')<br>(58 doors w/ 35,000 lb. pit levelers)                                                                       |
| Grade Level                       | 4 Ramps (10' x 12')                                                                                                                     |
| Electrical                        | 1600 amps                                                                                                                               |
| Truck Court                       | Fully Secured (175' and 120')                                                                                                           |
| Parking                           | 194 Auto Parking / 71 Trailer Stalls                                                                                                    |
| Warehouse Lighting                | LED                                                                                                                                     |
|                                   |                                                                                                                                         |
| Fire Protection                   | ESFR (K-17 @ .52 PSI)                                                                                                                   |
| Fire Protection  Clear Height     | ESFR (K-17 @ .52 PSI)  30' minimum                                                                                                      |
|                                   |                                                                                                                                         |
| Clear Height                      | 30' minimum                                                                                                                             |
| Clear Height<br>Skylights         | 30' minimum 3%                                                                                                                          |
| Clear Height<br>Skylights         | 30' minimum 3% White scrim foil                                                                                                         |
| Clear Height Skylights Insulation | 30' minimum  3%  White scrim foil  18,017 SF  (10, 364 SF Main Office / 2,230 SF Shipping Office / 2,230 SF Receiving Office / 3,247 SF |