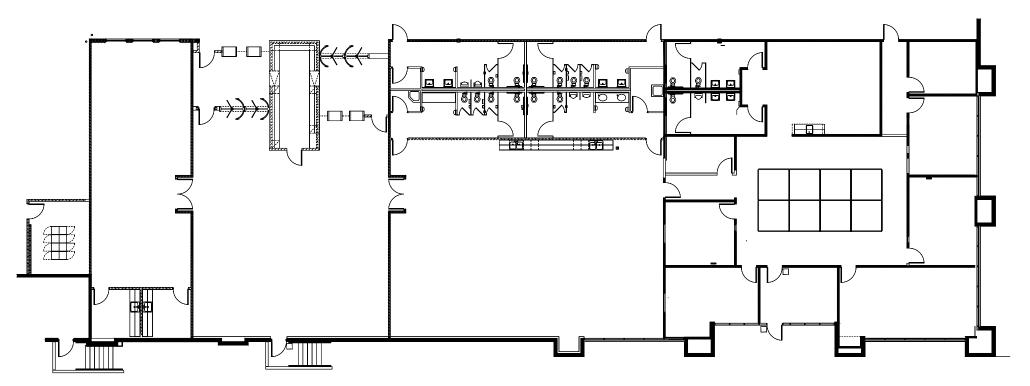

## OFFICE AREA

BREEAM (Building Research Establishment Environmental Assessment Method) is the world's first green building ratings system. BREEAM In-Use is globally recognized as the leading certification for existing buildings that measures policies and practices related to building energy, water, materials, and waste efficiency performance, operational cost-effectiveness, and tenants' health and wellbeing.

MAIN OFFICE: 10,364 SF