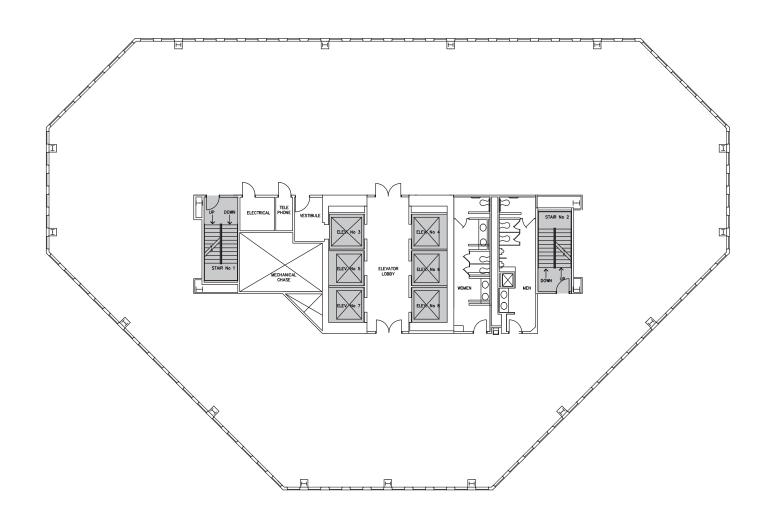

- Comprehensive collection of cutting-edge equipment
- Spa-grade quality locker rooms complete with towel service

# CONFERENCE CENTER

- 5,500 SF of fully wireless meeting rooms and tenant lounge
- Movable walls to customize space that can seat up to 336 people
- · Flat screen displays in each room























## **BULLION**

Bullion is the latest culinary excursion of Michelin Star-awarded Chef Bruno Davaillon, serving a range of classic and contemporary French cuisine.



### **OVERALL LOCATION**



- Minute Walk to DART Rail Station
- → 2 Minutes to I-35E
- → 3 Minutes to I-30
- Minutes to Woodall Rodgers Fwy
- Minutes to Dallas
  North Tollway
- → **O** Minutes to US-75
- Minutes to Love Field Airport
- Minutes to DFW Intl Airport





### TYPICAL FLOOR PLATE

13,447 RSF



#### A RECORD EXPANSION

In a continuing effort to improve the southwest corner of downtown Dallas, Labora has purchased multiple properties adjacent to 400 Record with the *ambition of developing and maintaining a master-planned community.* 

As the sole owners, Labora is committed to retaining ownership for the forseeable future and intends to continue contributing to the reemergence of downtown Dallas through the improvement of 400 Record and the neighboring areas.









400record.com

For Leasing Information, Please Contact:

MATT SCHENDLE +1 972 663 9634 matt.schendle@cushwake.com ZACH BEAN +1 972 663 9886 zach.bean@cushwake.com



©2018 Cushman & Wakefield. All rights reserved. The information contained in this communication is strictly confidential. This information has been ob