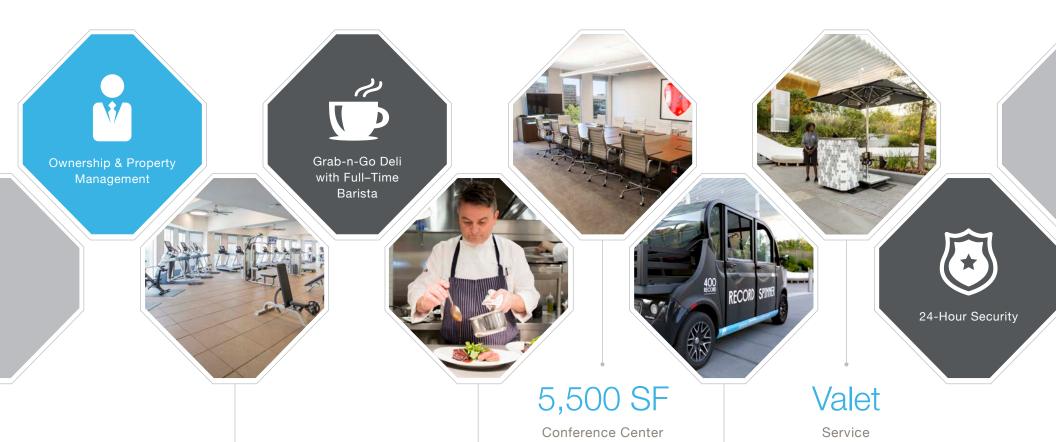

## ON-SITE AMENITIES

#### 400 Record App

- Book Conference Rooms
- Contact Security and Management
- · Order Food from the Café or Book a Table at Bullion
- Call a Record Spinner, the Complimentary Building Ride Service for Traveling around Downtown

4,700 SF

Bullion Restaurant **Record Spinner** 

Complimentary Building Ride Service

## FITNESS CENTER

- 4,700 SF full-service fitness center
- Comprehensive collection of cutting-edge equipment
- Spa-grade quality locker rooms complete with towel service

# CONFERENCE CENTER

- 5,500 SF of fully wireless meeting rooms and tenant lounge
- Movable walls to customize space that can seat up to 336 people
- · Flat screen displays in each room

## **BULLION**

Bullion is the latest culinary excursion of Michelin Star-awarded Chef Bruno Davaillon, serving a range of classic and contemporary French cuisine.