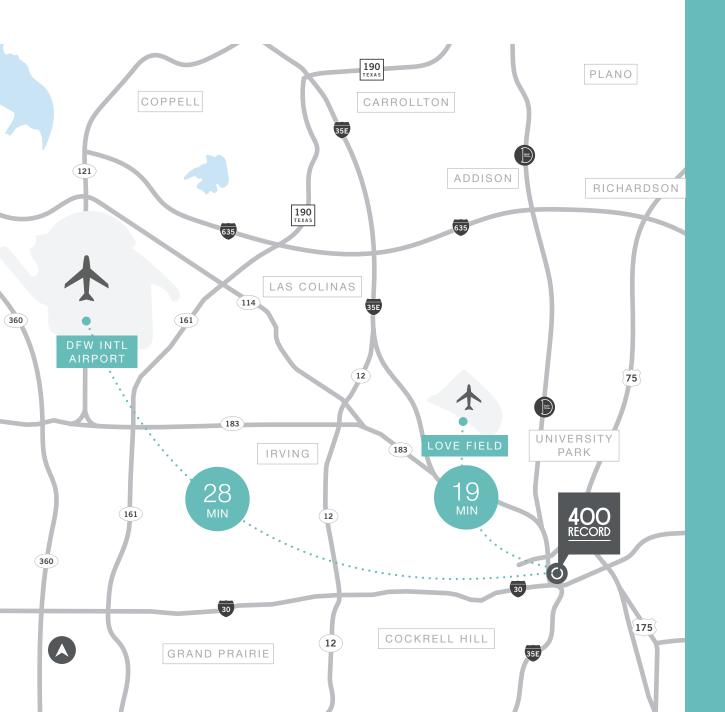

### **OVERALL LOCATION**

- Minute Walk to DART Rail Station
- → 2 Minutes to I-35E
- → 3 Minutes to I-30
- Minutes to Woodall Rodgers Fwy
- Minutes to Dallas
  North Tollway
- → **O** Minutes to US-75
- Minutes to Love Field Airport
- Minutes to DFW Intl Airport