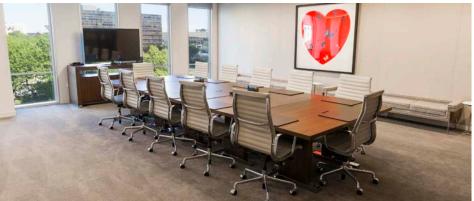

# CONFERENCE CENTER

- 5,500 SF of fully wireless meeting rooms and tenant lounge
- Movable walls to customize space that can seat up to 336 people
- · Flat screen displays in each room