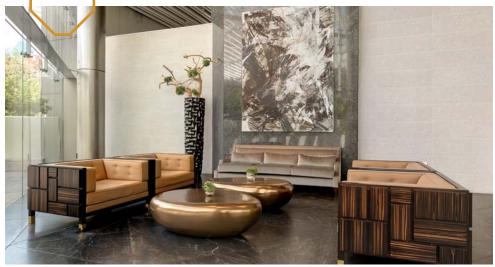

## ON-SITE AMENITIES

# CONFERENCE CENTER

- 5,500 SF of fully wireless meeting rooms and tenant lounge
- Movable walls to customize space that can seat up to 336 people
- · Flat screen displays in each room