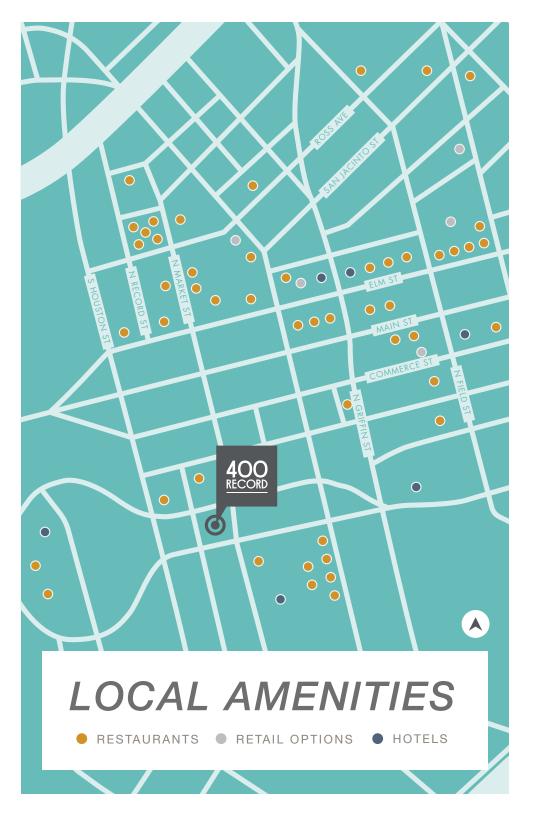

R

- 4,700 SF full-service fitness center
- Comprehensive collection of cutting-edge equipment
- Spa-grade quality locker rooms complete with towel service

# CONFERENCE CENTER

- 5,500 SF of fully wireless meeting rooms and tenant lounge
- Movable walls to customize space that can seat up to 336 people
- · Flat screen displays in each room























## **BULLION**

Bullion is the latest culinary excursion of Michelin Star-awarded Chef Bruno Davaillon, serving a range of classic and contemporary French cuisine.



### **OVERALL LOCATION**



- Minute Walk to DART Rail Station
- → 2 Minutes to I-35E
- → 3 Minutes to I-30
- Minutes to Woodall Rodgers Fwy
- Minutes to Dallas
  North Tollway
- → **O** Minutes to US-75
- Minutes to Love Field Airport
- Minutes to DFW Intl Airport





### TYPICAL FLOOR PLATE

13,447 RSF



#### A RECORD EXPANSION

In a continuing effort to improve the southwest corner of downtown Dallas, Labora has purchased multiple properties adjacent to 400 Record with the *ambition of developing and maintaining a master-planned community.* 

As the sole owners, Labora is committed to retaining ownership for the forseeable future and intends to continue contributing to the reemergence of downtown Dallas through the improvement of 400 Record and the neighboring areas.









400record.com

For Leasing Information, Please Contact:

MATT SCHENDLE +1 972 663 9634 matt.schendle@cushwake.com ZACH BEAN +1 972 663 9886 zach.bean@cushwake.com



©2018 Cushman & Wakefield. All rights reserved. The information contained in this communication is strictly c