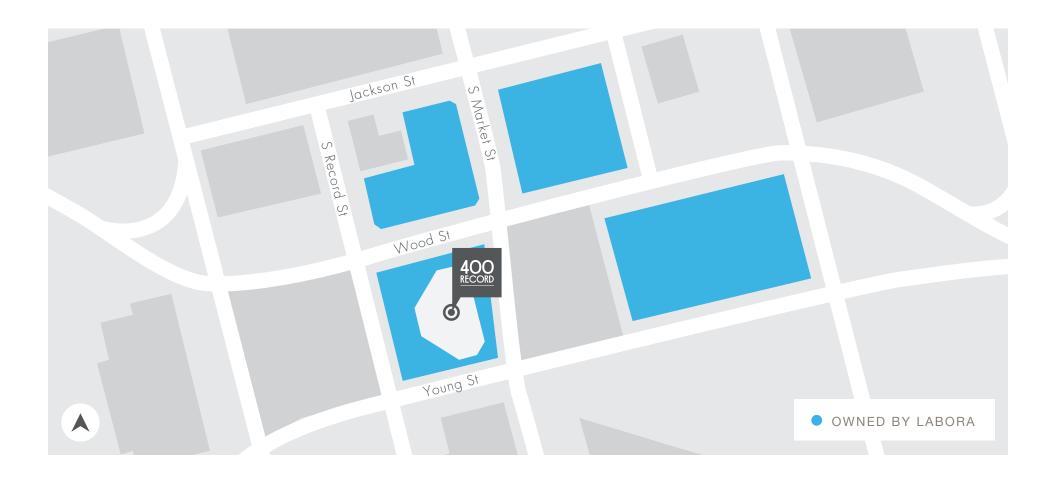

#### A RECORD EXPANSION

In a continuing effort to improve the southwest corner of downtown Dallas, Labora has purchased multiple properties adjacent to 400 Record with the *ambition of developing and maintaining a master-planned community.* 

As the sole owners, Labora is committed to retaining ownership for the forseeable future and intends to continue contributing to the reemergence of downtown Dallas through the improvement of 400 Record and the neighboring areas.