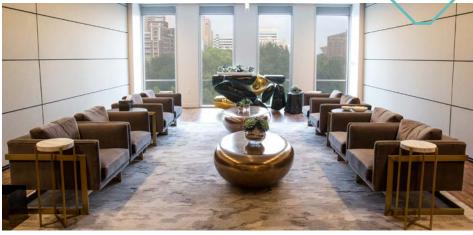

# CONFERENCE CENTER

- 5,500 SF of fully wireless meeting rooms and tenant lounge
- Movable walls to customize space that can seat up to 336 people
- · Flat screen displays in each room