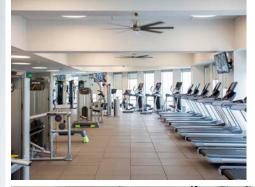

## FITNESS CENTER

- 4,700 SF full-service fitness center
- Comprehensive collection of cutting-edge equipment
- Spa-grade quality locker rooms complete with towel service