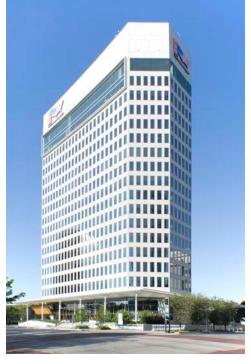

## BUILDING HIGHLIGHTS

- 220,772 Total RSF
- · 17 Story, Class A Office Building
- 13,447 RSF Typical Floor Plate
- 1.56/1,000 Parking Ratio
  - 187-Space Underground Garage
  - 159-Space Surface Lot
- 6 Lobby Elevators
- On-Site Ownership and Management Team
- 24/7 Security
- Panoramic Views of Downtown Dallas and the Trinity River
- Built in 1985, Renovated in 2016
- Walking Distance to Historic West End, Civic Center District, Main Street District, and Downtown Dallas