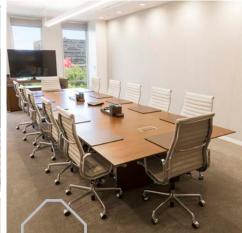

# CONFERENCE CENTER

- 5,500 SF of fully wireless meeting rooms and tenant lounge
- Movable walls to customize space that can seat up to 336 people
- · Flat screen displays in each room