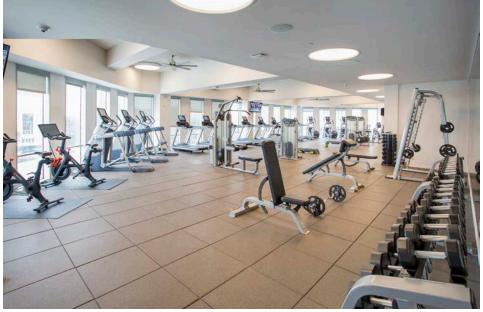

## FITNESS CENTER

- 4,700 SF full-service fitness center
- Comprehensive collection of cutting-edge equipment
- Spa-grade quality locker rooms complete with towel service