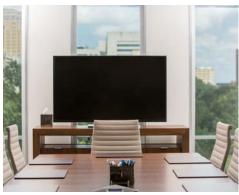

# CONFERENCE CENTER

- 5,500 SF of fully wireless meeting rooms and tenant lounge
- Movable walls to customize space that can seat up to 336 people
- · Flat screen displays in each room