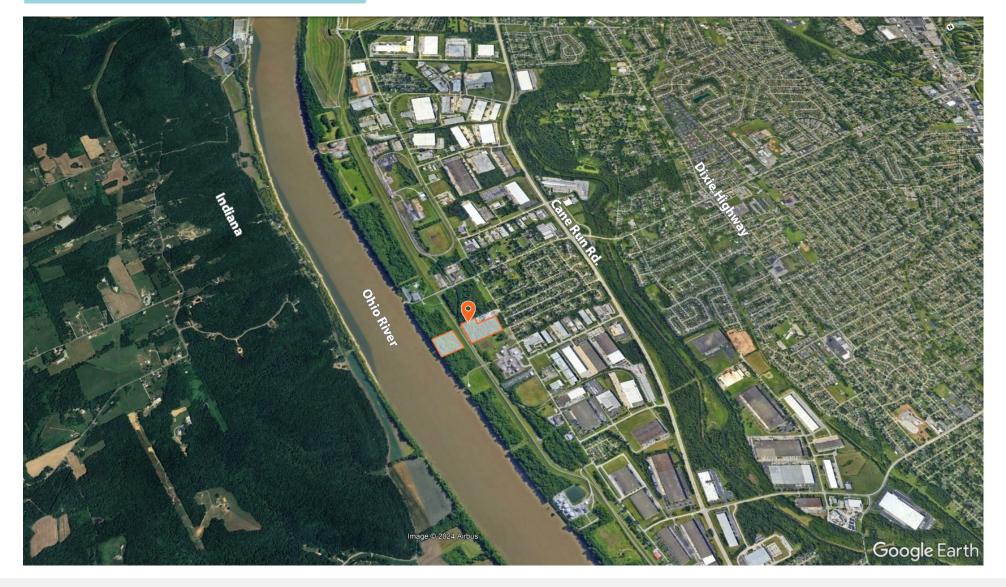

# FOR SALE 16 ACRES 7508 CANE RUN RD.

Google Earth

Ohio River

Commercial Kentucky

#### **PROPERTY DESCRIPTION**

Cushman & Wakefield/Commercial Kentucky is pleased to offer for sale 16 acres of vacant land in Louisville, Kentucky, Jefferson County.

+/- 16 total acres located in Riverport with +/- 7.8 usable acres on Cane Run Road and +/- 8.2 acres with river frontage. Potential to assemble adjacent properties.